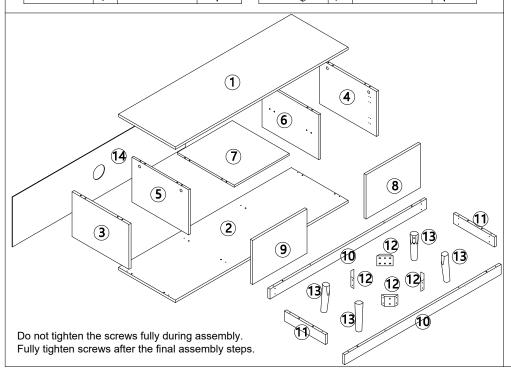

EN AND BABIES.

MAXIMUM SAFE LOAD:25KGS FOR TOP PANEL,5KGS FOR EACH LAYER.

## **Hardware List**

|          | а | 6x35mm   | 12pcs |
|----------|---|----------|-------|
| <b>®</b> | b | 15x9.5mm | 12pcs |
|          | С | 6x30mm   | 28pcs |
|          | d | 4x35mm   | 8pcs  |
| <b>E</b> | е |          | 4pcs  |
| •        | f | 4x14mm   | 24pcs |

| 8                                      | g |        | 12pcs |
|----------------------------------------|---|--------|-------|
| ************************************** | h | 4x55mm | 12pcs |
| *                                      | i | 4x25mm | 16pcs |
| . · \                                  | j | 6x55mm | 8pcs  |
| <b>V</b> ®                             | k | 4x12mm | 4pcs  |
|                                        |   |        | 2pcs  |