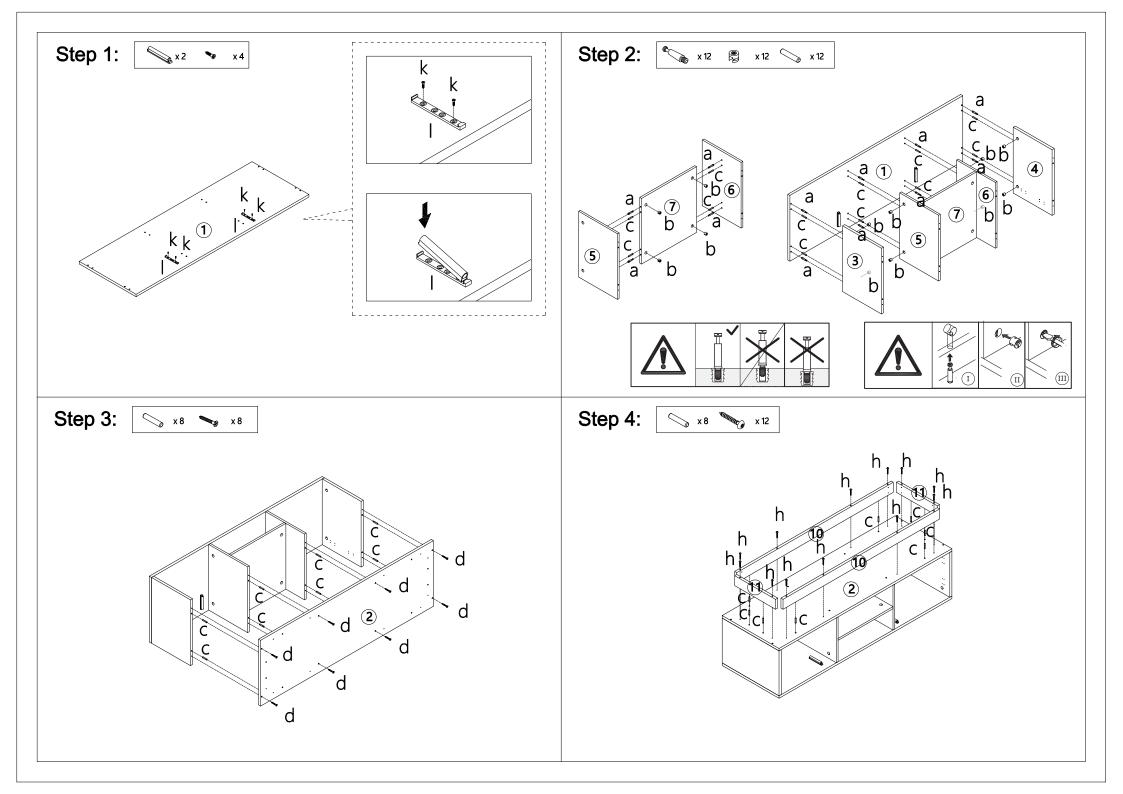

ND BABIES.

MAXIMUM SAFE LOAD:25KGS FOR TOP PANEL,5KGS FOR EACH LAYER.

## **Hardware List**

|          | а | 6x35mm   | 12pcs |
|----------|---|----------|-------|
| <b>®</b> | b | 15x9.5mm | 12pcs |
|          | С | 6x30mm   | 28pcs |
|          | d | 4x35mm   | 8pcs  |
| <b>E</b> | е |          | 4pcs  |
| •        | f | 4x14mm   | 24pcs |

| 8                                      | g |        | 12pcs |
|----------------------------------------|---|--------|-------|
| ************************************** | h | 4x55mm | 12pcs |
| *                                      | i | 4x25mm | 16pcs |
| . · \                                  | j | 6x55mm | 8pcs  |
| <b>V</b> ®                             | k | 4x12mm | 4pcs  |
|                                        |   |        | 2pcs  |