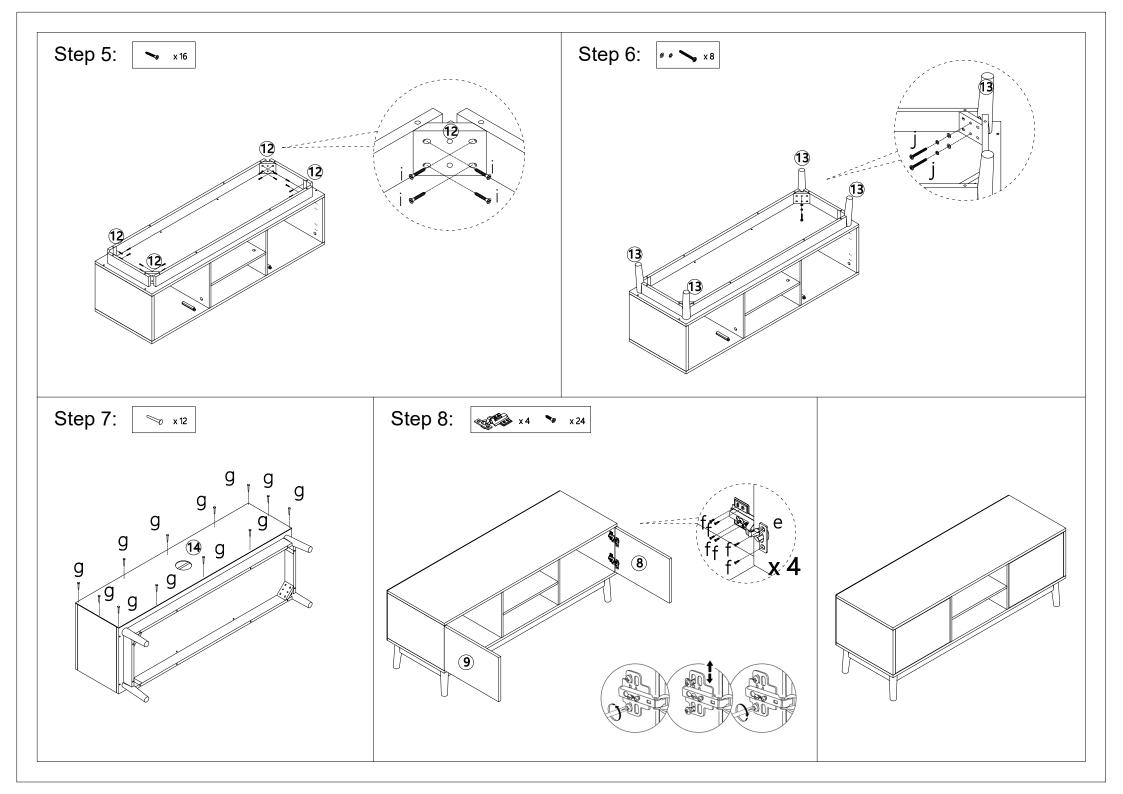

BABIES.

MAXIMUM SAFE LOAD:25KGS FOR TOP PANEL,5KGS FOR EACH LAYER.

## **Hardware List**

|          | а | 6x35mm   | 12pcs |
|----------|---|----------|-------|
| <b>®</b> | b | 15x9.5mm | 12pcs |
|          | С | 6x30mm   | 28pcs |
|          | d | 4x35mm   | 8pcs  |
| <b>E</b> | е |          | 4pcs  |
| •        | f | 4x14mm   | 24pcs |

| 8                                      | g |        | 12pcs |
|----------------------------------------|---|--------|-------|
| ************************************** | h | 4x55mm | 12pcs |
| *                                      | i | 4x25mm | 16pcs |
| . · \                                  | j | 6x55mm | 8pcs  |
| <b>V</b> ®                             | k | 4x12mm | 4pcs  |
|                                        |   |        | 2pcs  |