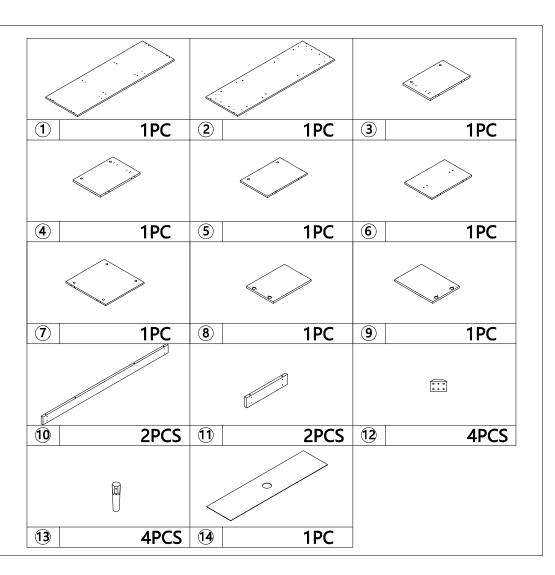

AND BABIES.

MAXIMUM SAFE LOAD:25KGS FOR TOP PANEL,5KGS FOR EACH LAYER.

## **Hardware List**

|          | а | 6x35mm   | 12pcs |
|----------|---|----------|-------|
| <b>®</b> | b | 15x9.5mm | 12pcs |
|          | С | 6x30mm   | 28pcs |
|          | d | 4x35mm   | 8pcs  |
| <b>E</b> | е |          | 4pcs  |
| •        | f | 4x14mm   | 24pcs |

| 8                                      | g |        | 12pcs |
|----------------------------------------|---|--------|-------|
| ************************************** | h | 4x55mm | 12pcs |
| *                                      | i | 4x25mm | 16pcs |
| . · \                                  | j | 6x55mm | 8pcs  |
| <b>V</b> ®                             | k | 4x12mm | 4pcs  |
|                                        |   |        | 2pcs  |