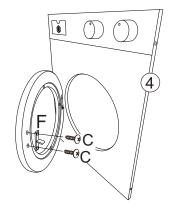

ST**



## **HARDWARE**

- A .Yellow large head screw X12
- B .Large head screw X2
- C .Small head screw X4
- E. **%** X1
- F. X

Cross screwdriver (not included)

**WARNING**: CHOKING HAZARD – SMALL PARTS, NOT SUITABLE FOR CHILDREN UNDER 3 YEARS.

CAUTION: ADULT ASSEMBLY IS REQUIRED.
UNASSEMBLED PARTS CONTAIN SCREWS AND
WITH FUNCTIONAL SHARP POINTS,
PLEASE KEEP UNASSEMBLED PARTS AWAY FROM SMALL CHILDREN.

**CAUTION:** PLEASE CHECK CONDITION OF ITEM REGULARLY, AS SCREWS MAY LOOSEN WITH USE OVER TIME. TIGHTEN SCREW FITTINGS IF NECESSARY.

WARNING: DO NOT STAND OR SIT ON THE PRODUCT. DO NOT USE AS A STEP LADDER. FAILURE TO FOLLOW THESE WARNINGS COULD RESULT IN SERIOUS INJURY. THIS IS A TOY, INTENDED FOR ROLE PLAY ONLY.

Keycode: 42934523 MADE IN CHINA © KMART AUSTRALIA LIMITED



## STEP 1



STEP 3



STEP 5



STEP 2



STEP 4



STEP 6