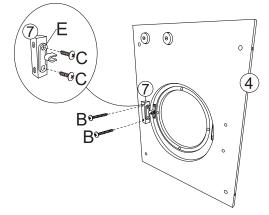

Yellow large head screw X12
- B .Large head screw X2
- C .Small head screw X4
- E. **%** X1
- F. X

Cross screwdriver (not included)

**WARNING**: CHOKING HAZARD – SMALL PARTS, NOT SUITABLE FOR CHILDREN UNDER 3 YEARS.

CAUTION: ADULT ASSEMBLY IS REQUIRED.
UNASSEMBLED PARTS CONTAIN SCREWS AND
WITH FUNCTIONAL SHARP POINTS,
PLEASE KEEP UNASSEMBLED PARTS AWAY FROM SMALL CHILDREN.

**CAUTION:** PLEASE CHECK CONDITION OF ITEM REGULARLY, AS SCREWS MAY LOOSEN WITH USE OVER TIME. TIGHTEN SCREW FITTINGS IF NECESSARY.

WARNING: DO NOT STAND OR SIT ON THE PRODUCT. DO NOT USE AS A STEP LADDER. FAILURE TO FOLLOW THESE WARNINGS COULD RESULT IN SERIOUS INJURY. THIS IS A TOY, INTENDED FOR ROLE PLAY ONLY.

Keycode: 42934523 MADE IN CHINA © KMART AUSTRALIA LIMITED



## STEP 1



STEP 3



STEP 5



STEP 2



STEP 4



STEP 6