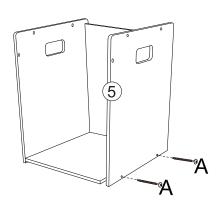

ge head screw X12
- B .Large head screw X2
- C .Small head screw X4
- E. **%** X1
- F. X

Cross screwdriver (not included)

**WARNING**: CHOKING HAZARD – SMALL PARTS, NOT SUITABLE FOR CHILDREN UNDER 3 YEARS.

CAUTION: ADULT ASSEMBLY IS REQUIRED.
UNASSEMBLED PARTS CONTAIN SCREWS AND
WITH FUNCTIONAL SHARP POINTS,
PLEASE KEEP UNASSEMBLED PARTS AWAY FROM SMALL CHILDREN.

**CAUTION:** PLEASE CHECK CONDITION OF ITEM REGULARLY, AS SCREWS MAY LOOSEN WITH USE OVER TIME. TIGHTEN SCREW FITTINGS IF NECESSARY.

WARNING: DO NOT STAND OR SIT ON THE PRODUCT. DO NOT USE AS A STEP LADDER. FAILURE TO FOLLOW THESE WARNINGS COULD RESULT IN SERIOUS INJURY. THIS IS A TOY, INTENDED FOR ROLE PLAY ONLY.

Keycode: 42934523 MADE IN CHINA © KMART AUSTRALIA LIMITED



## STEP 1



STEP 3



STEP 5



STEP 2



STEP 4



STEP 6