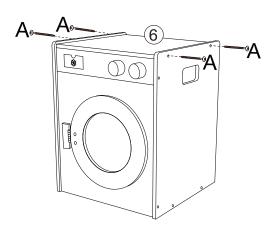

rew X12
- B .Large head screw X2
- C .Small head screw X4
- E. **%** X1
- F. X

Cross screwdriver (not included)

**WARNING**: CHOKING HAZARD – SMALL PARTS, NOT SUITABLE FOR CHILDREN UNDER 3 YEARS.

CAUTION: ADULT ASSEMBLY IS REQUIRED.
UNASSEMBLED PARTS CONTAIN SCREWS AND
WITH FUNCTIONAL SHARP POINTS,
PLEASE KEEP UNASSEMBLED PARTS AWAY FROM SMALL CHILDREN.

**CAUTION:** PLEASE CHECK CONDITION OF ITEM REGULARLY, AS SCREWS MAY LOOSEN WITH USE OVER TIME. TIGHTEN SCREW FITTINGS IF NECESSARY.

WARNING: DO NOT STAND OR SIT ON THE PRODUCT. DO NOT USE AS A STEP LADDER. FAILURE TO FOLLOW THESE WARNINGS COULD RESULT IN SERIOUS INJURY. THIS IS A TOY, INTENDED FOR ROLE PLAY ONLY.

Keycode: 42934523 MADE IN CHINA © KMART AUSTRALIA LIMITED



## STEP 1



STEP 3



STEP 5



STEP 2



STEP 4



STEP 6