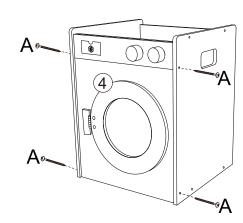

E**

- A .Yellow large head screw X12
- B .Large head screw X2
- C .Small head screw X4
- E. **%** X1
- F. X

Cross screwdriver (not included)

**WARNING**: CHOKING HAZARD – SMALL PARTS, NOT SUITABLE FOR CHILDREN UNDER 3 YEARS.

CAUTION: ADULT ASSEMBLY IS REQUIRED.
UNASSEMBLED PARTS CONTAIN SCREWS AND
WITH FUNCTIONAL SHARP POINTS,
PLEASE KEEP UNASSEMBLED PARTS AWAY FROM SMALL CHILDREN.

**CAUTION:** PLEASE CHECK CONDITION OF ITEM REGULARLY, AS SCREWS MAY LOOSEN WITH USE OVER TIME. TIGHTEN SCREW FITTINGS IF NECESSARY.

WARNING: DO NOT STAND OR SIT ON THE PRODUCT. DO NOT USE AS A STEP LADDER. FAILURE TO FOLLOW THESE WARNINGS COULD RESULT IN SERIOUS INJURY. THIS IS A TOY, INTENDED FOR ROLE PLAY ONLY.

Keycode: 42934523 MADE IN CHINA © KMART AUSTRALIA LIMITED



## STEP 1



STEP 3



STEP 5



STEP 2



STEP 4



STEP 6