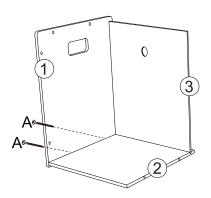

**HARDWARE**

- A .Yellow large head screw X12
- B .Large head screw X2
- C .Small head screw X4
- E. **%** X1
- F. X

Cross screwdriver (not included)

**WARNING**: CHOKING HAZARD – SMALL PARTS, NOT SUITABLE FOR CHILDREN UNDER 3 YEARS.

CAUTION: ADULT ASSEMBLY IS REQUIRED.
UNASSEMBLED PARTS CONTAIN SCREWS AND
WITH FUNCTIONAL SHARP POINTS,
PLEASE KEEP UNASSEMBLED PARTS AWAY FROM SMALL CHILDREN.

**CAUTION:** PLEASE CHECK CONDITION OF ITEM REGULARLY, AS SCREWS MAY LOOSEN WITH USE OVER TIME. TIGHTEN SCREW FITTINGS IF NECESSARY.

WARNING: DO NOT STAND OR SIT ON THE PRODUCT. DO NOT USE AS A STEP LADDER. FAILURE TO FOLLOW THESE WARNINGS COULD RESULT IN SERIOUS INJURY. THIS IS A TOY, INTENDED FOR ROLE PLAY ONLY.

Keycode: 42934523 MADE IN CHINA © KMART AUSTRALIA LIMITED



## STEP 1



STEP 3



STEP 5



STEP 2



STEP 4



STEP 6