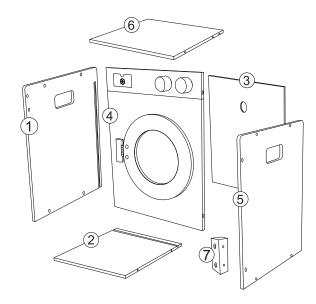

## **PARTS LIST**

## **HARDWARE**

- A .Yellow large head screw X12
- B .Large head screw X2
- C .Small head screw X4
- E. **%** X1
- F. X

Cross screwdriver (not included)

**WARNING**: CHOKING HAZARD – SMALL PARTS, NOT SUITABLE FOR CHILDREN UNDER 3 YEARS.