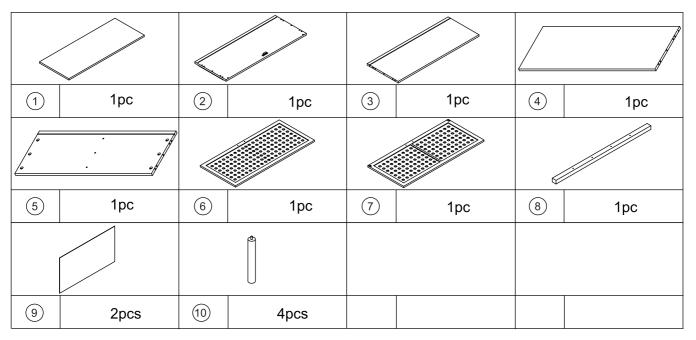

ING:**

DO NOT STAND, SIT OR LEAN ON THIS UNIT. DO NOT USE THIS UNIT AS A STEP LADDER OR AS A CHOPPING SURFACE. ENSURE THIS UNIT IS USED ONLY ON A FLAT SURFACE. DO NOT USE THIS UNIT UNLESS ALL BOLTS AND SCREWS ARE FIRMLY SECURED. DO NOT PLACE HOT ITEMS SUCH AS COFFEE CUPS DIRECTLY ON THE SURFACE OF THIS FURNITURE ITEM. KEEP AWAY FROM CHILDREN AND BABIES. THIS PACKAGE CONTAINS SMALL PARTS AND SHARP POINTS. ADULT ASSEMBLY REQUIRED. A MILD ODOUR MAY BE PRESENT WHEN FIRST OPENING THIS CARTON. SIMPLY ALLOW TO AIR OUTSIDE AND THIS WILL FADE. MAXIMUM SAFE LOAD: 20KGS FOR TOP, 10KGS FOR INSIDE SHELF.

#### 1 Hardware List В C Α 10pcs 16pcs 16pcs 6x30mm F E D M3x15mm 10pcs M4x30mm 4pcs 2pcs G 8pcs Η 8pcs M3x18mm 2pcs 0 J 4pcs K 4pcs L M4x40mm 4pcs

M3x40mm

2pcs

\* mmmm

2pcs

## 2 Parts List

Μ