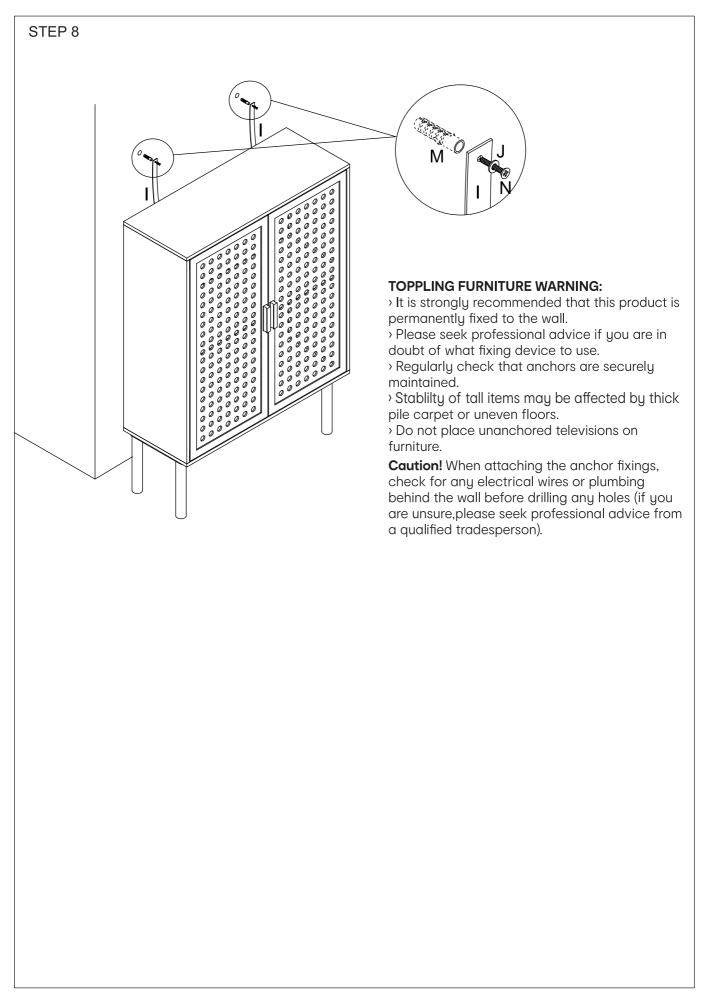

### **WARNING:**

DO NOT STAND, SIT OR LEAN ON THIS UNIT. DO NOT USE THIS UNIT AS A STEP LADDER OR AS A CHOPPING SURFACE. ENSURE THIS UNIT IS USED ONLY ON A FLAT SURFACE. DO NOT USE THIS UNIT UNLESS ALL BOLTS AND SCREWS ARE FIRMLY SECURED. DO NOT PLACE HOT ITEMS SUCH AS COFFEE CUPS DIRECTLY ON THE SURFACE OF THIS FURNITURE ITEM. KEEP AWAY FROM CHILDREN AND BABIES. THIS PACKAGE CONTAINS SMALL PARTS AND SHARP POINTS. ADULT ASSEMBLY REQUIRED. A MILD ODOUR MAY BE PRESENT WHEN FIRST OPENING THIS CARTON. SIMPLY ALLOW TO AIR OUTSIDE AND THIS WILL FADE. MAXIMUM SAFE LOAD: 20KGS FOR TOP, 10KGS FOR INSIDE SHELF.