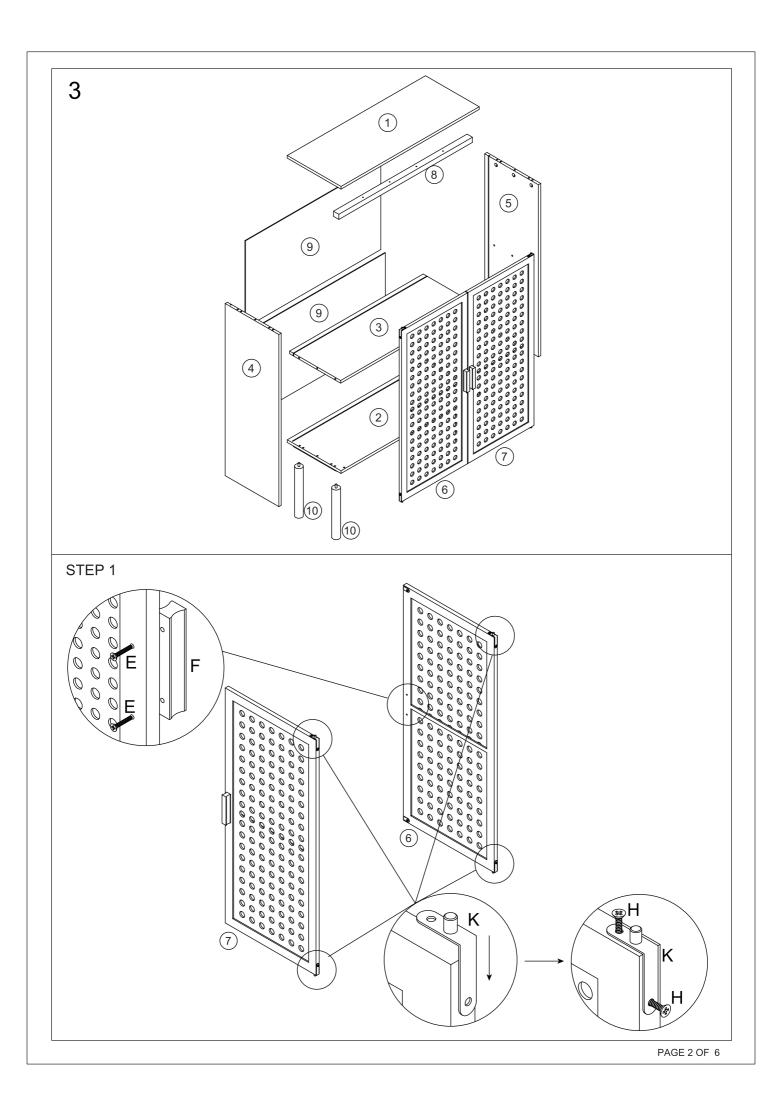

G:**

DO NOT STAND, SIT OR LEAN ON THIS UNIT. DO NOT USE THIS UNIT AS A STEP LADDER OR AS A CHOPPING SURFACE. ENSURE THIS UNIT IS USED ONLY ON A FLAT SURFACE. DO NOT USE THIS UNIT UNLESS ALL BOLTS AND SCREWS ARE FIRMLY SECURED. DO NOT PLACE HOT ITEMS SUCH AS COFFEE CUPS DIRECTLY ON THE SURFACE OF THIS FURNITURE ITEM. KEEP AWAY FROM CHILDREN AND BABIES. THIS PACKAGE CONTAINS SMALL PARTS AND SHARP POINTS. ADULT ASSEMBLY REQUIRED. A MILD ODOUR MAY BE PRESENT WHEN FIRST OPENING THIS CARTON. SIMPLY ALLOW TO AIR OUTSIDE AND THIS WILL FADE. MAXIMUM SAFE LOAD: 20KGS FOR TOP, 10KGS FOR INSIDE SHELF.

#### 1 Hardware List В C Α 10pcs 16pcs 16pcs 6x30mm F E D M3x15mm 10pcs M4x30mm 4pcs 2pcs G 8pcs Η 8pcs M3x18mm 2pcs 0 J 4pcs K 4pcs L M4x40mm 4pcs

M3x40mm

2pcs

\* mmmm

2pcs

## 2 Parts List

Μ