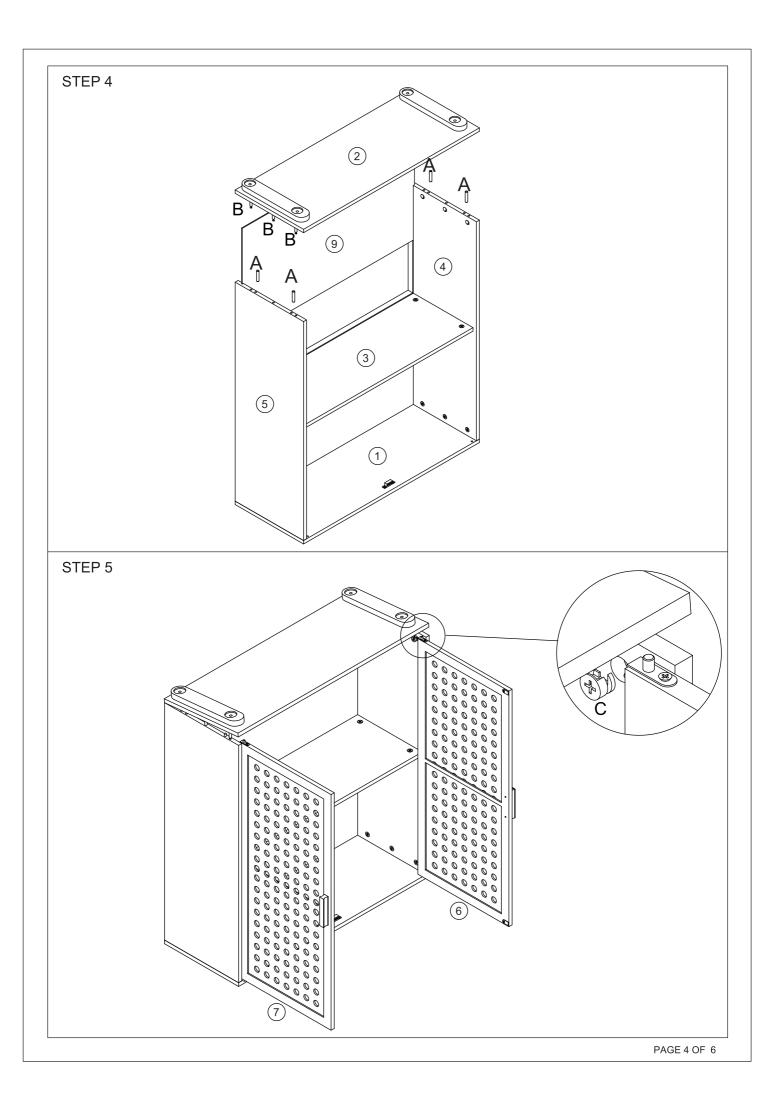

DO NOT STAND, SIT OR LEAN ON THIS UNIT. DO NOT USE THIS UNIT AS A STEP LADDER OR AS A CHOPPING SURFACE. ENSURE THIS UNIT IS USED ONLY ON A FLAT SURFACE. DO NOT USE THIS UNIT UNLESS ALL BOLTS AND SCREWS ARE FIRMLY SECURED. DO NOT PLACE HOT ITEMS SUCH AS COFFEE CUPS DIRECTLY ON THE SURFACE OF THIS FURNITURE ITEM. KEEP AWAY FROM CHILDREN AND BABIES. THIS PACKAGE CONTAINS SMALL PARTS AND SHARP POINTS. ADULT ASSEMBLY REQUIRED. A MILD ODOUR MAY BE PRESENT WHEN FIRST OPENING THIS CARTON. SIMPLY ALLOW TO AIR OUTSIDE AND THIS WILL FADE. MAXIMUM SAFE LOAD: 20KGS FOR TOP, 10KGS FOR INSIDE SHELF.

#### 1 Hardware List В C Α 10pcs 16pcs 16pcs 6x30mm F E D M3x15mm 10pcs M4x30mm 4pcs 2pcs G 8pcs Η 8pcs M3x18mm 2pcs 0 J 4pcs K 4pcs L M4x40mm 4pcs

M3x40mm

2pcs

\* mmmm

2pcs

## 2 Parts List

Μ