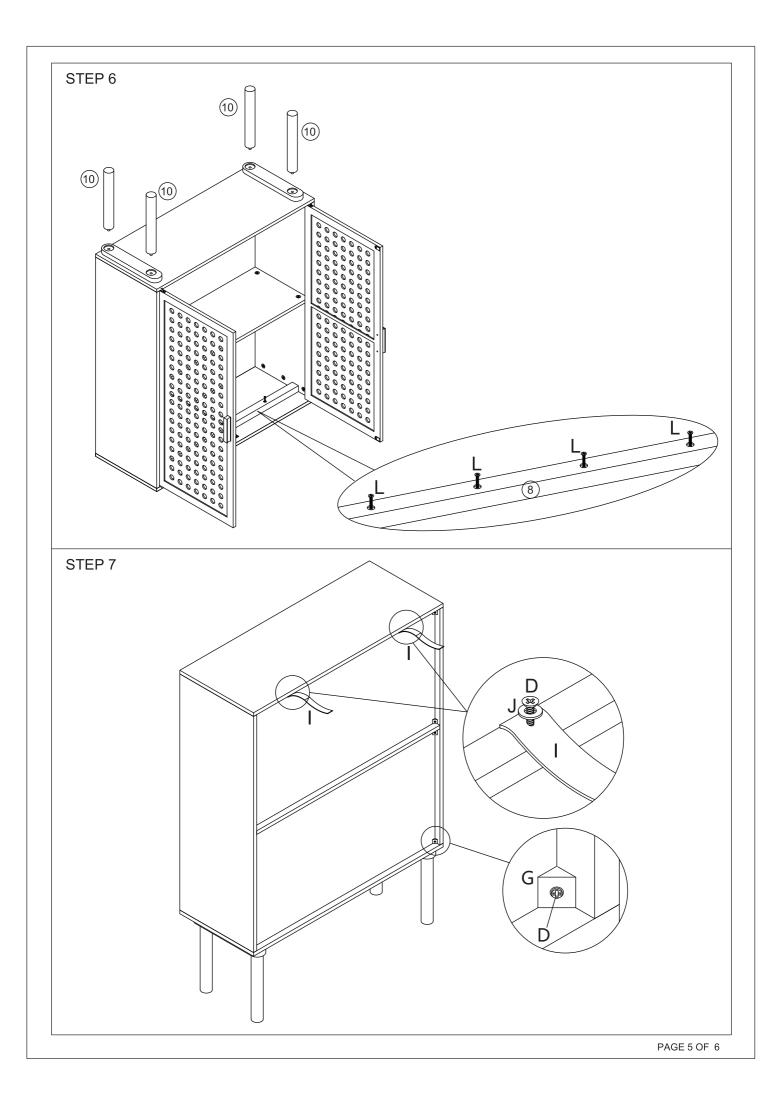

DO NOT STAND, SIT OR LEAN ON THIS UNIT. DO NOT USE THIS UNIT AS A STEP LADDER OR AS A CHOPPING SURFACE. ENSURE THIS UNIT IS USED ONLY ON A FLAT SURFACE. DO NOT USE THIS UNIT UNLESS ALL BOLTS AND SCREWS ARE FIRMLY SECURED. DO NOT PLACE HOT ITEMS SUCH AS COFFEE CUPS DIRECTLY ON THE SURFACE OF THIS FURNITURE ITEM. KEEP AWAY FROM CHILDREN AND BABIES. THIS PACKAGE CONTAINS SMALL PARTS AND SHARP POINTS. ADULT ASSEMBLY REQUIRED. A MILD ODOUR MAY BE PRESENT WHEN FIRST OPENING THIS CARTON. SIMPLY ALLOW TO AIR OUTSIDE AND THIS WILL FADE. MAXIMUM SAFE LOAD: 20KGS FOR TOP, 10KGS FOR INSIDE SHELF.

#### 1 Hardware List В C Α 10pcs 16pcs 16pcs 6x30mm F E D M3x15mm 10pcs M4x30mm 4pcs 2pcs G 8pcs Η 8pcs M3x18mm 2pcs 0 J 4pcs K 4pcs L M4x40mm 4pcs

M3x40mm

2pcs

\* mmmm

2pcs

## 2 Parts List

Μ