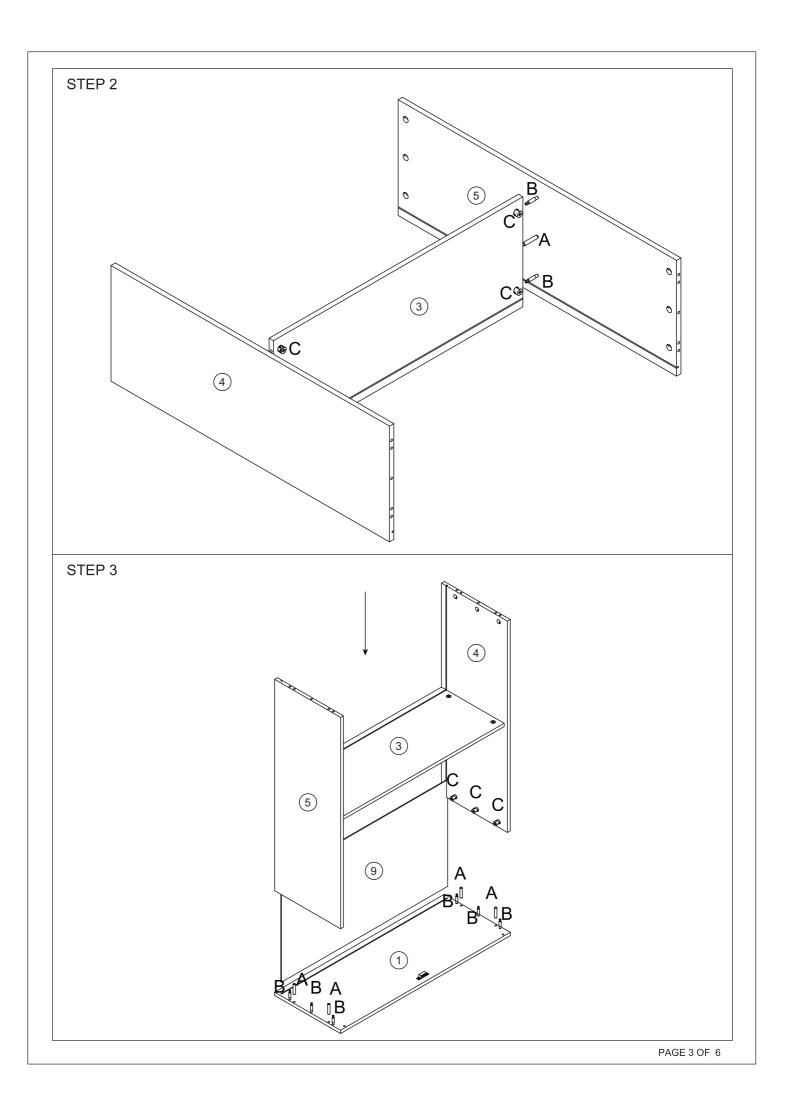

**

DO NOT STAND, SIT OR LEAN ON THIS UNIT. DO NOT USE THIS UNIT AS A STEP LADDER OR AS A CHOPPING SURFACE. ENSURE THIS UNIT IS USED ONLY ON A FLAT SURFACE. DO NOT USE THIS UNIT UNLESS ALL BOLTS AND SCREWS ARE FIRMLY SECURED. DO NOT PLACE HOT ITEMS SUCH AS COFFEE CUPS DIRECTLY ON THE SURFACE OF THIS FURNITURE ITEM. KEEP AWAY FROM CHILDREN AND BABIES. THIS PACKAGE CONTAINS SMALL PARTS AND SHARP POINTS. ADULT ASSEMBLY REQUIRED. A MILD ODOUR MAY BE PRESENT WHEN FIRST OPENING THIS CARTON. SIMPLY ALLOW TO AIR OUTSIDE AND THIS WILL FADE. MAXIMUM SAFE LOAD: 20KGS FOR TOP, 10KGS FOR INSIDE SHELF.

#### 1 Hardware List В C Α 10pcs 16pcs 16pcs 6x30mm F E D M3x15mm 10pcs M4x30mm 4pcs 2pcs G 8pcs Η 8pcs M3x18mm 2pcs 0 J 4pcs K 4pcs L M4x40mm 4pcs

M3x40mm

2pcs

\* mmmm

2pcs

## 2 Parts List

Μ