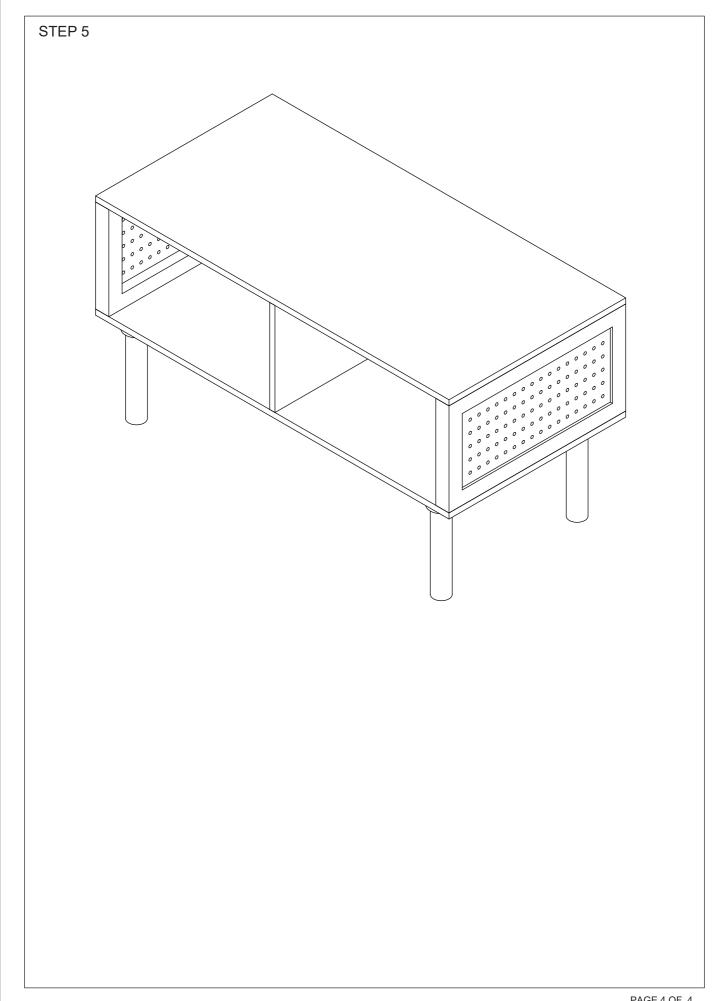

A DRY CLOTH. NEVER USE SCOURERS, ABRASIVES OR CHEMICAL SOLVENTS. CHECK AND TIGHTEN ALL PARTS REGULARLY. KEEP AWAY FROM MOISTURE AND DIRECT SUNLIGHT.STORE IN A DRY PLACE.FOR INDOOR USE ONLY.

## **WARNING:**

DO NOT STAND, SIT OR LEAN ON THIS UNIT. DO NOT USE THIS UNIT AS A STEP LADDER OR AS A CHOPPING SURFACE. ENSURE THIS UNIT IS USED ONLY ON A FLAT SURFACE. DO NOT USE THIS UNIT UNLESS ALL BOLTS AND SCREWS ARE FIRMLY SECURED. DO NOT PLACE HOT ITEMS SUCH AS COFFEE CUPS DIRECTLY ON THE SURFACE OF THIS FURNITURE ITEM. KEEP AWAY FROM CHILDREN AND BABIES. THIS PACKAGE CONTAINS SMALL PARTS AND SHARP POINTS. ADULT ASSEMBLY REQUIRED. A MILD ODOUR MAY BE PRESENT WHEN FIRST OPENING THIS CARTON. SIMPLY ALLOW TO AIR OUTSIDE AND THIS WILL FADE. MAXIMUM SAFE LOAD: 20KGS FOR TOP,5KGS PER LAYER.