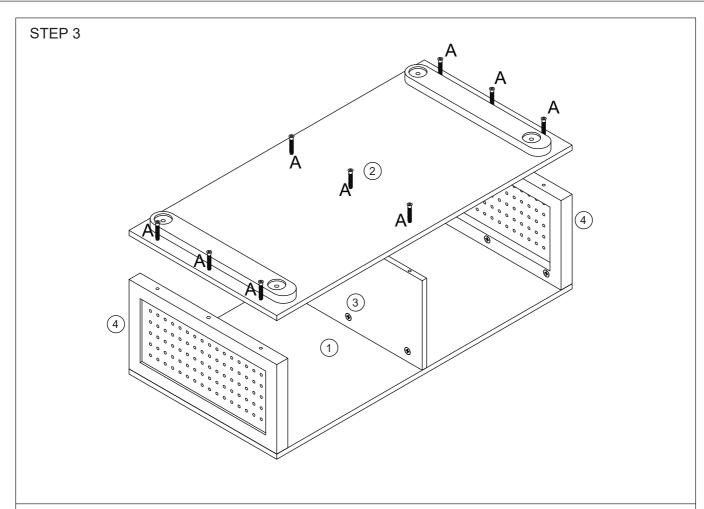

ITH A DRY CLOTH. NEVER USE SCOURERS, ABRASIVES OR CHEMICAL SOLVENTS. CHECK AND TIGHTEN ALL PARTS REGULARLY. KEEP AWAY FROM MOISTURE AND DIRECT SUNLIGHT.STORE IN A DRY PLACE.FOR INDOOR USE ONLY.

## **WARNING:**

DO NOT STAND, SIT OR LEAN ON THIS UNIT. DO NOT USE THIS UNIT AS A STEP LADDER OR AS A CHOPPING SURFACE. ENSURE THIS UNIT IS USED ONLY ON A FLAT SURFACE. DO NOT USE THIS UNIT UNLESS ALL BOLTS AND SCREWS ARE FIRMLY SECURED. DO NOT PLACE HOT ITEMS SUCH AS COFFEE CUPS DIRECTLY ON THE SURFACE OF THIS FURNITURE ITEM. KEEP AWAY FROM CHILDREN AND BABIES. THIS PACKAGE CONTAINS SMALL PARTS AND SHARP POINTS. ADULT ASSEMBLY REQUIRED. A MILD ODOUR MAY BE PRESENT WHEN FIRST OPENING THIS CARTON. SIMPLY ALLOW TO AIR OUTSIDE AND THIS WILL FADE. MAXIMUM SAFE LOAD: 20KGS FOR TOP,5KGS PER LAYER.