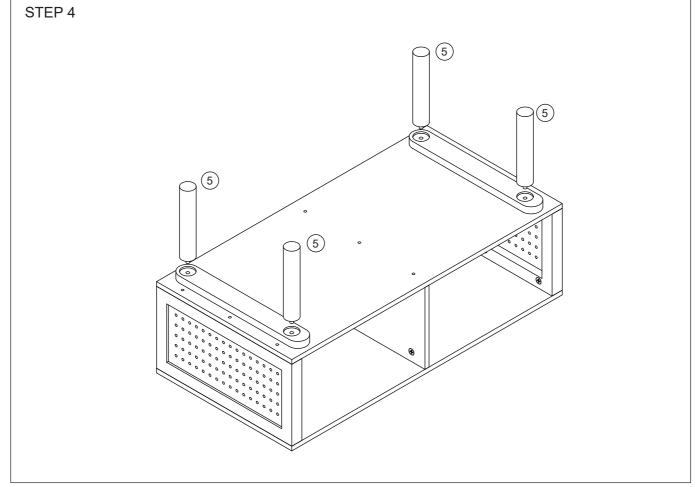

H A DRY CLOTH. NEVER USE SCOURERS, ABRASIVES OR CHEMICAL SOLVENTS. CHECK AND TIGHTEN ALL PARTS REGULARLY. KEEP AWAY FROM MOISTURE AND DIRECT SUNLIGHT.STORE IN A DRY PLACE.FOR INDOOR USE ONLY.

## **WARNING:**

DO NOT STAND, SIT OR LEAN ON THIS UNIT. DO NOT USE THIS UNIT AS A STEP LADDER OR AS A CHOPPING SURFACE. ENSURE THIS UNIT IS USED ONLY ON A FLAT SURFACE. DO NOT USE THIS UNIT UNLESS ALL BOLTS AND SCREWS ARE FIRMLY SECURED. DO NOT PLACE HOT ITEMS SUCH AS COFFEE CUPS DIRECTLY ON THE SURFACE OF THIS FURNITURE ITEM. KEEP AWAY FROM CHILDREN AND BABIES. THIS PACKAGE CONTAINS SMALL PARTS AND SHARP POINTS. ADULT ASSEMBLY REQUIRED. A MILD ODOUR MAY BE PRESENT WHEN FIRST OPENING THIS CARTON. SIMPLY ALLOW TO AIR OUTSIDE AND THIS WILL FADE. MAXIMUM SAFE LOAD: 20KGS FOR TOP,5KGS PER LAYER.