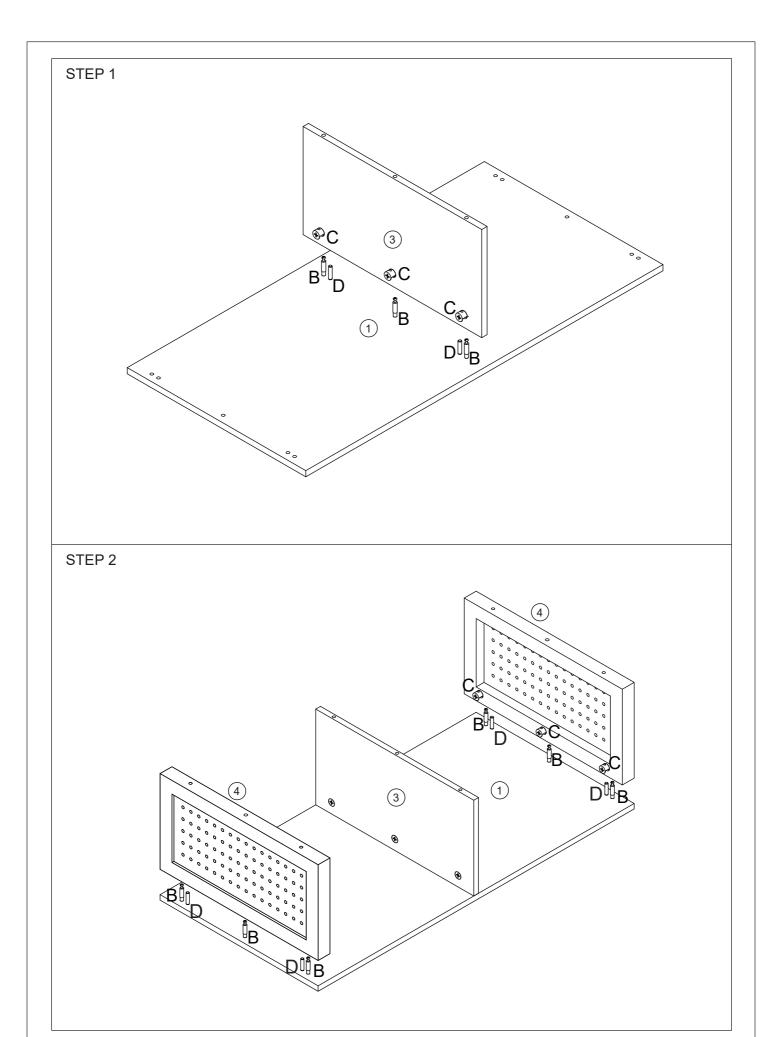

WITH A DRY CLOTH. NEVER USE SCOURERS, ABRASIVES OR CHEMICAL SOLVENTS. CHECK AND TIGHTEN ALL PARTS REGULARLY. KEEP AWAY FROM MOISTURE AND DIRECT SUNLIGHT.STORE IN A DRY PLACE.FOR INDOOR USE ONLY.

## **WARNING:**

DO NOT STAND, SIT OR LEAN ON THIS UNIT. DO NOT USE THIS UNIT AS A STEP LADDER OR AS A CHOPPING SURFACE. ENSURE THIS UNIT IS USED ONLY ON A FLAT SURFACE. DO NOT USE THIS UNIT UNLESS ALL BOLTS AND SCREWS ARE FIRMLY SECURED. DO NOT PLACE HOT ITEMS SUCH AS COFFEE CUPS DIRECTLY ON THE SURFACE OF THIS FURNITURE ITEM. KEEP AWAY FROM CHILDREN AND BABIES. THIS PACKAGE CONTAINS SMALL PARTS AND SHARP POINTS. ADULT ASSEMBLY REQUIRED. A MILD ODOUR MAY BE PRESENT WHEN FIRST OPENING THIS CARTON. SIMPLY ALLOW TO AIR OUTSIDE AND THIS WILL FADE. MAXIMUM SAFE LOAD: 20KGS FOR TOP,5KGS PER LAYER.