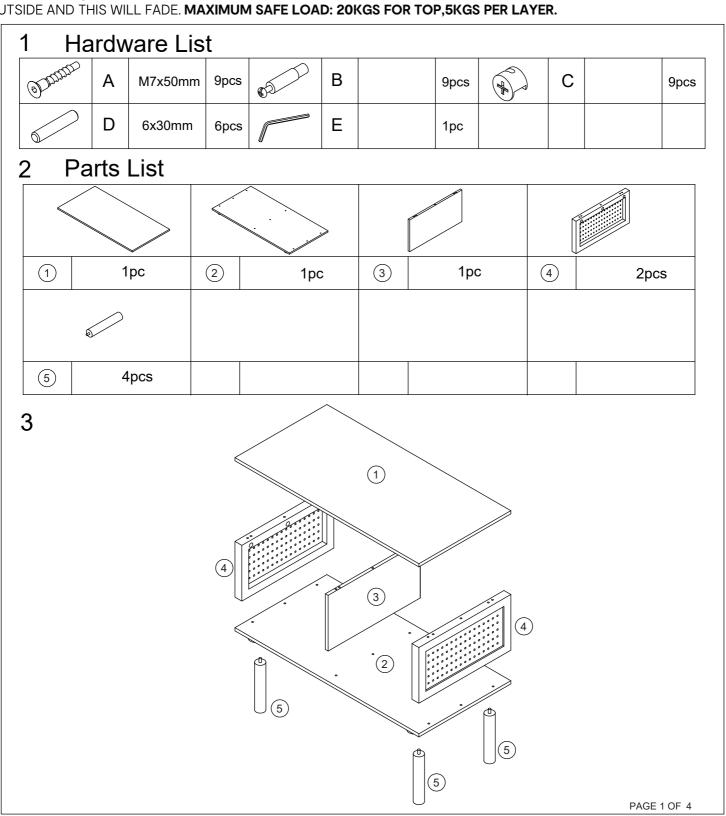

AN WITH A DRY CLOTH. NEVER USE SCOURERS, ABRASIVES OR CHEMICAL SOLVENTS. CHECK AND TIGHTEN ALL PARTS REGULARLY. KEEP AWAY FROM MOISTURE AND DIRECT SUNLIGHT.STORE IN A DRY PLACE.FOR INDOOR USE ONLY.

## **WARNING:**

DO NOT STAND, SIT OR LEAN ON THIS UNIT. DO NOT USE THIS UNIT AS A STEP LADDER OR AS A CHOPPING SURFACE. ENSURE THIS UNIT IS USED ONLY ON A FLAT SURFACE. DO NOT USE THIS UNIT UNLESS ALL BOLTS AND SCREWS ARE FIRMLY SECURED. DO NOT PLACE HOT ITEMS SUCH AS COFFEE CUPS DIRECTLY ON THE SURFACE OF THIS FURNITURE ITEM. KEEP AWAY FROM CHILDREN AND BABIES. THIS PACKAGE CONTAINS SMALL PARTS AND SHARP POINTS. ADULT ASSEMBLY REQUIRED. A MILD ODOUR MAY BE PRESENT WHEN FIRST OPENING THIS CARTON. SIMPLY ALLOW TO AIR OUTSIDE AND THIS WILL FADE. MAXIMUM SAFE LOAD: 20KGS FOR TOP,5KGS PER LAYER.