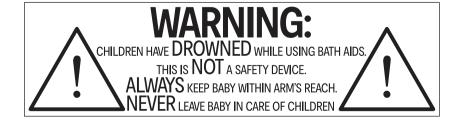

WARNING: DO NOT POUR HOT WATER ONTO THE BATH SUPPORT AS IT MAY RETAIN HEAT. DO NOT ALLOW THE WATER LEVEL TO EXCEED THE BATH SUPPORT. TO PREVENT DROWNING, CHILDREN/INFANTS SHOULD NEVER BE LEFT UNATTENDED IN THE BATHTUB, WHILE IN OR NEAR WATER. ALWAYS TEST WATER TEMPERATURE AND KEEP CHILDREN/INFANTS WITHIN ARM'S REACH. ADULT SUPERVISION IS REQUIRED AT ALL TIMES.