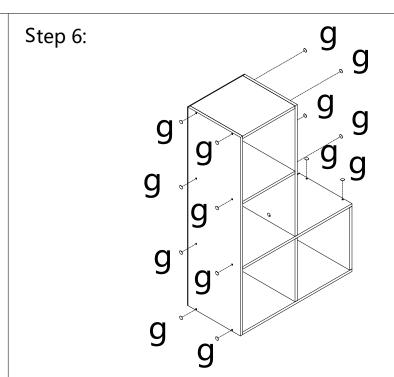

|   | а | 6x35mm   | 1 pc   |
|---|---|----------|--------|
|   | р | 15x9.5mm | 1 pc   |
|   | C | 6x30mm   | 18 pcs |
|   | d | 6x50mm   | 2 pcs  |
|   | e | 4x35mm   | 20 pcs |
| 8 | f | 2x16mm   | 18 pcs |
| 0 | თ | 3.5x12mm | 14 pcs |