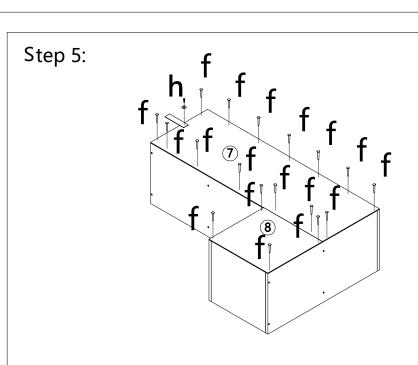

|   | а | 6x35mm   | 1 pc   |
|---|---|----------|--------|
|   | р | 15x9.5mm | 1 pc   |
|   | C | 6x30mm   | 18 pcs |
|   | d | 6x50mm   | 2 pcs  |
|   | e | 4x35mm   | 20 pcs |
| 8 | f | 2x16mm   | 18 pcs |
| 0 | თ | 3.5x12mm | 14 pcs |