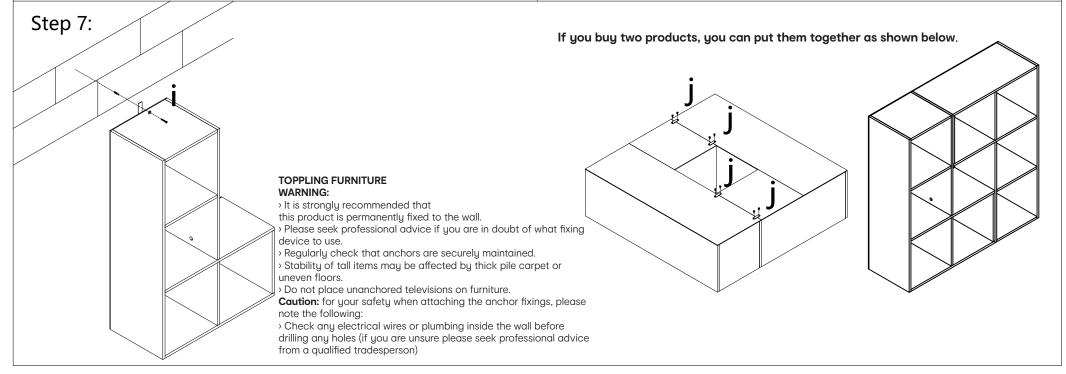

| ø <b>&gt;</b> | h | 4x12mm                                 | 1 pc  |
|---------------|---|----------------------------------------|-------|
| <b>50</b>     | i | 4x35mm                                 | 1 pc  |
| Q.            | j | Use it when<br>you buy two<br>products | 2Sets |