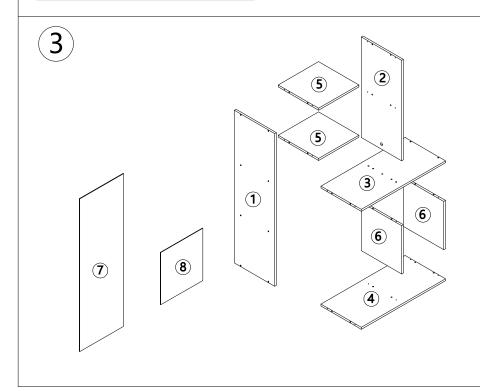

## **Assembly Instructions**

MODULAR CUBE UNIT 42884460

CARE INSTRUCTIONS: WIPE CLEAN WITH A DRY CLOTH. DO NOT USE ABRASIVE MATERIALS AND SOLVENTS .DO NOT PLACE HOT ITEMS SUCH AS COFFEE CUPS DIRECTLY ON THE SURFACE. KEEP AWAY FROM WATER AND DIRECT SUNLIGHT. STORE IN A DRY PLACE. FOR DOMESTIC USE ONLY. FOR INDOOR USE ONLY. A MILD ODOUR MAY BE PRESENT WHEN FIRST OPENING THIS CARTON. SIMPLY ALLOW TO AIR OUTSIDE AND THIS WILL FADE.