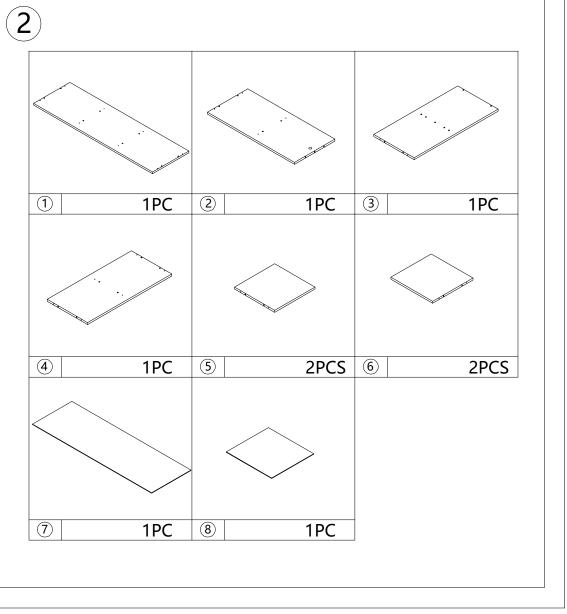

|   | а | 6x35mm   | 1 pc   |
|---|---|----------|--------|
|   | р | 15x9.5mm | 1 pc   |
|   | C | 6x30mm   | 18 pcs |
|   | d | 6x50mm   | 2 pcs  |
|   | e | 4x35mm   | 20 pcs |
| 8 | f | 2x16mm   | 18 pcs |
| 0 | თ | 3.5x12mm | 14 pcs |

| ø <b>&gt;</b> | h | 4x12mm                                 | 1 pc  |
|---------------|---|----------------------------------------|-------|
| <b>50</b>     | i | 4x35mm                                 | 1 pc  |
| Q.            | j | Use it when<br>you buy two<br>products | 2Sets |