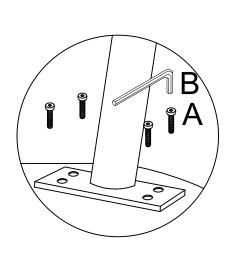

ATTENTION:PLEASE DO NOT TIGHTEN THE SCREWS UNTIL ALL THE SCREWS ARE WELL IN POSITION