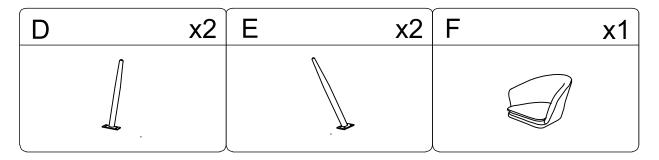

. BE SURE YOU HAVE ALL PARTS BEFORE YOU START ASSEMBLING.
- 2. ASSEMBLE ON A CLEAN SOFT CARPETED SURFACE TO AVOID SCRATCHING THE SURFACE OF THE UNIT. DO NOT KNOCK OR DRAG THE PRODUCT.
- 3. WHEN CLEANING THE SURFACE, USE A DAMP CLOTH OR DRY CLEAN CLOTH.

## **WARNING:**

- 1.THIS PACKAGE CONTAINS SMALL PARTS AND SHARP POINTS.
- 2.KEEP AWAY FROM CHILDREN AND BABIES UNTIL ASSEMBLY IS COMPLETE.
- 3.TAKE CARE IF USING POWER TOOLS TO ASSEMBLE THE PRODUCT.
- 4.DO NOT STAND ON THE CHAIR.
- 5.USE FOR ONE PERSON ONLY.
- 6.DO NOT USE THE CHAIR AS A STEP LADDER.
- 7.DO NOT USE THE CHAIR UNLESS ALL BOLTS, SCREWS AND KNOBS ARE FIRMLY SECURED.
- 8.DO NOT SIT ON THE ARMREST.
- 9.FAILURE TO FOLLOW THESE WARNINGS COULD RESULT IN SERIOUS INJURY.
- 10.FOR INDOOR USE ONLY.
- 11.MAXIMUM SAFE LOAD: 100KGS.







ATTENTION:PLEASE DO NOT TIGHTEN THE SCREWS UNTIL ALL THE SCREWS ARE WELL IN POSITION