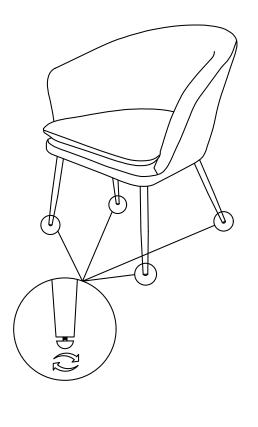

ATTENTION:PLEASE DO NOT TIGHTEN THE SCREWS UNTIL ALL THE SCREWS ARE WELL IN POSITION