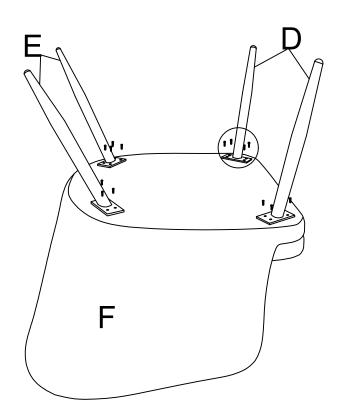

CARPETED SURFACE TO AVOID SCRATCHING THE SURFACE OF THE UNIT. DO NOT KNOCK OR DRAG THE PRODUCT.
- 3. WHEN CLEANING THE SURFACE, USE A DAMP CLOTH OR DRY CLEAN CLOTH.

## **WARNING:**

- 1.THIS PACKAGE CONTAINS SMALL PARTS AND SHARP POINTS.
- 2.KEEP AWAY FROM CHILDREN AND BABIES UNTIL ASSEMBLY IS COMPLETE.
- 3.TAKE CARE IF USING POWER TOOLS TO ASSEMBLE THE PRODUCT.
- 4.DO NOT STAND ON THE CHAIR.
- 5.USE FOR ONE PERSON ONLY.
- 6.DO NOT USE THE CHAIR AS A STEP LADDER.
- 7.DO NOT USE THE CHAIR UNLESS ALL BOLTS, SCREWS AND KNOBS ARE FIRMLY SECURED.
- 8.DO NOT SIT ON THE ARMREST.
- 9.FAILURE TO FOLLOW THESE WARNINGS COULD RESULT IN SERIOUS INJURY.
- 10.FOR INDOOR USE ONLY.
- 11.MAXIMUM SAFE LOAD: 100KGS.







ATTENTION:PLEASE DO NOT TIGHTEN THE SCREWS UNTIL ALL THE SCREWS ARE WELL IN POSITION