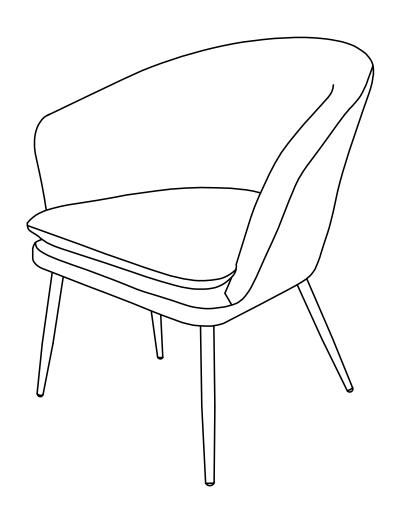

## **ASSEMBLY INSTRUCTIONS**

Velvet Chair Pink / keycode No:42877011

PLEASE READ THE INSTRUCTIONS CAREFULLY.