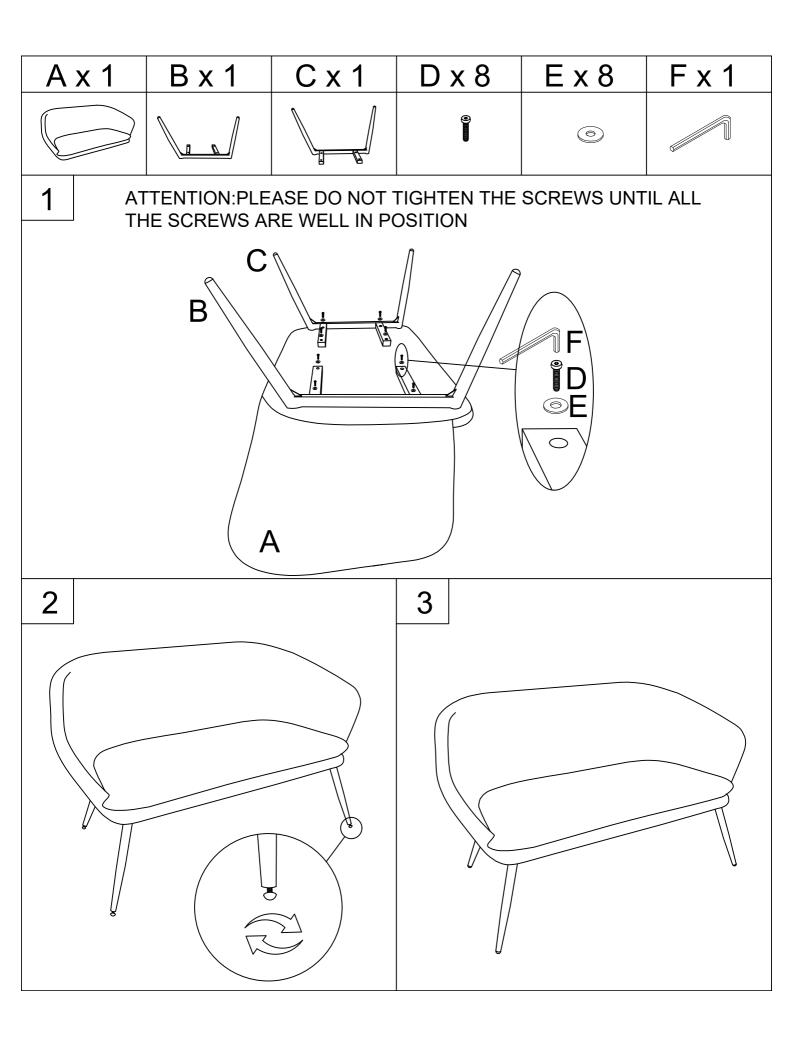

## ASSEMBLY INSTRUCTIONS

Velvet love seat / keycode no:42856542

PLEASE READ THE INSTRUCTIONS CAREFULLY.

## CARE INSTRUCTION:

1. BE SURE YOU HAVE ALL PARTS BEFORE YOU START ASSEMBLING.

2. ASSEMBLE ON A CLEAN SOFT CARPETED SURFACE TO AVOID SCRATCHING THE SURFACE OF THE UNIT. DO NOT KNOCK OR DRAG THE PRODUCT.