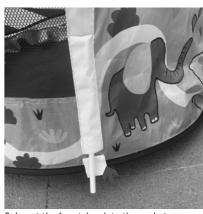

## **ASSEMBLY INSTRUCTIONS**

Carefully open the pit as the spring loops may quickly pop open.

2. Insert the four tubes into the pockets.

3. Place the balls into the pit.