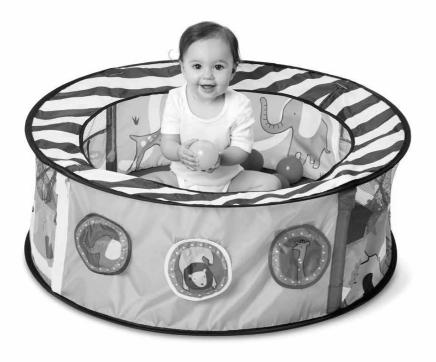

# **anko** INSTRUCTION MANUAL

## **SENSORY BALL PIT**

IMPORTANT! KEEP FOR FUTURE REFERENCE.





## **PARTS LIST**

20 x



4 x

1 x 🎇

## **ASSEMBLY INSTRUCTIONS**



Carefully open the pit as the spring loops may quickly pop open.



2. Insert the four tubes into the pockets.



3. Place the balls into the pit.

### **FOLD AWAY INSTRUCTIONS**



1. For easy fold away, keep product on the floor and remove the 4 tubes from pockets.



2. Find the spring connection.



3. Press the product symmetrically and flatten down the pit.



4. Press the round sides into a semicircle.



5. Twist the item round into itself.



6. Fold in half.



7. Form three circles.



8. Pack the middle circle inside.



9. Fold into 3 even circles, suggest to use cord to tie the product or put into color box and keep it in a safe place.

### **WARNING:**

- 1. Adult assembly required.
- 2. Always read all