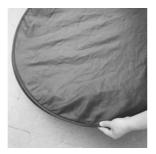

### **FOLD AWAY INSTRUCTIONS**

1. For easy fold away, keep product on the floor and remove the 4 tubes from pockets.

2. Find the spring connection.

3. Press the product symmetrically and flatten down the pit.

4. Press the round sides into a semicircle.

5. Twist the item round into itself.

6. Fold in half.

7. Form three circles.

8. Pack the middle circle inside.

9. Fold into 3 even circles, suggest to use cord to tie the product or put into color box and keep it in a safe place.