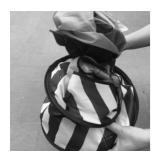

4. Press the round sides into a semicircle.

5. Twist the item round into itself.

6. Fold in half.

7. Form three circles.

8. Pack the middle circle inside.

9. Fold into 3 even circles, suggest to use cord to tie the product or put into color box and keep it in a safe place.