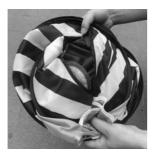

4. Press the round sides into a semicircle.

5. Twist the item round into itself.

6. Fold in half.

7. Form three circles.

8. Pack the middle circle inside.

9. Fold into 3 even circles, suggest to use cord to tie the product or put into color box and keep it in a safe place.