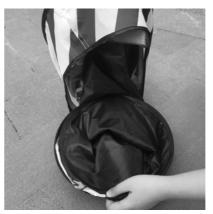

## **ASSEMBLY INSTRUCTIONS**

Carefully open the pit as the spring loops may quickly pop open.

2. Insert the four tubes into the pockets.

3. Place the balls into the pit.