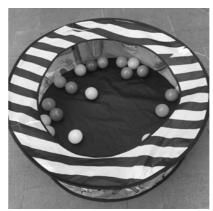

## **ASSEMBLY INSTRUCTIONS**

Carefully open the pit as the spring loops may quickly pop open.

2. Insert the four tubes into the pockets.

3. Place the balls into the pit.