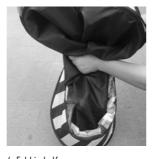

### **FOLD AWAY INSTRUCTIONS**

1. For easy fold away, keep product on the floor and remove the 4 tubes from pockets.

2. Find the spring connection.

3. Press the product symmetrically and flatten down the pit.

4. Press the round sides into a semicircle.

5. Twist the item round into itself.

6. Fold in half.

7. Form three circles.

8. Pack the middle circle inside.

9. Fold into 3 even circles, suggest to use cord to tie the product or put into color box and keep it in a safe place.