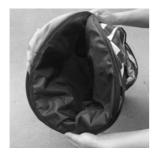

### **FOLD AWAY INSTRUCTIONS**

1. For easy fold away, keep product on the floor and remove the 4 tubes from pockets.

2. Find the spring connection.

3. Press the product symmetrically and flatten down the pit.