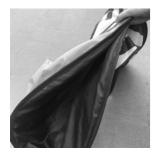

4. Press the round sides into a semicircle.

5. Twist the item round into itself.

6. Fold in half.

7. Form three circles.

8. Pack the middle circle inside.

9. Fold into 3 even circles, suggest to use cord to tie the product or put into color box and keep it in a safe place.