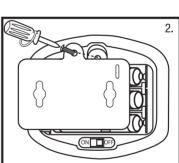

REQUIRED.

- **BATTERY INSTALLATION:** 1. Locate the battery compartment on bottom of the doll. (see Fig. 1)
- 2. Have an adult use a small Phillips® screwdriver to remove the battery compartment top. (see Fig. 2)
- 3. Insert 3 x 1.5V AAA size batteries following polarity markings. (see Fig. 3) We recommend using alkaline batteries.