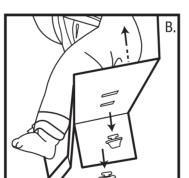

NOTE: Please follow keys turning direction to release doll from the package. Turn left (counter-clockwise) to Open. (see Fig. A & B) keys are not part of toy and should be removed before giving it to your child.