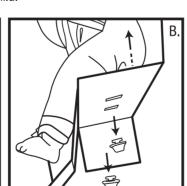

NOTE: Please follow keys turning direction to release doll from the package. Turn left (counter-clockwise) to Open. (see Fig. A & B) keys are not part of toy and should be removed before giving it to your child.