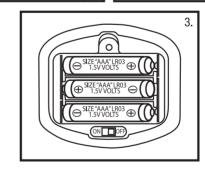

REQUIRED.

- **BATTERY INSTALLATION:** 1. Locate the battery compartment on bottom of the doll. (see Fig. 1)
- 2. Have an adult use a small Phillips® screwdriver to remove the battery compartment top. (see Fig. 2)
- 3. Insert 3 x 1.5V AAA size batteries following polarity markings. (see Fig. 3) We recommend using alkaline batteries.