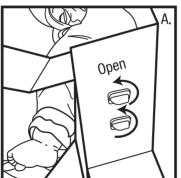

NOTE: Please follow keys turning direction to release doll from the package. Turn left (counter-clockwise) to Open. (see Fig. A & B) keys are not part of toy and should be removed before giving it to your child.