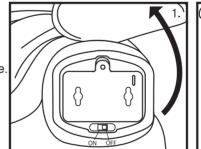

## **HOW TO PLAY:**

- 1) Turn the ON/OFF switch on the battery case to the "ON" position.
- 2) Wave hand in front of doll to activate.
- 3) Daisy makes sounds and blows Kisses to you. Bella - makes sounds and places pacifier to her mouth.
  - $\mbox{\bf Olivia}$  makes sneeze sounds and places tissue paper to her nose.
- 4) Wave hand in front of doll again to re-activate after she stops.
- 5) Please switch back to "OFF" position if you do not want to continue playing. This will save battery life.

REQUIRED.

- **BATTERY INSTALLATION:** 1. Locate the battery compartment on bottom of the doll. (see Fig. 1)
- 2. Have an adult use a small Phillips® screwdriver to remove the battery compartment top. (see Fig. 2)
- 3. Insert 3 x 1.5V AAA size batteries following polarity markings. (see Fig. 3) We recommend using alkaline batteries.