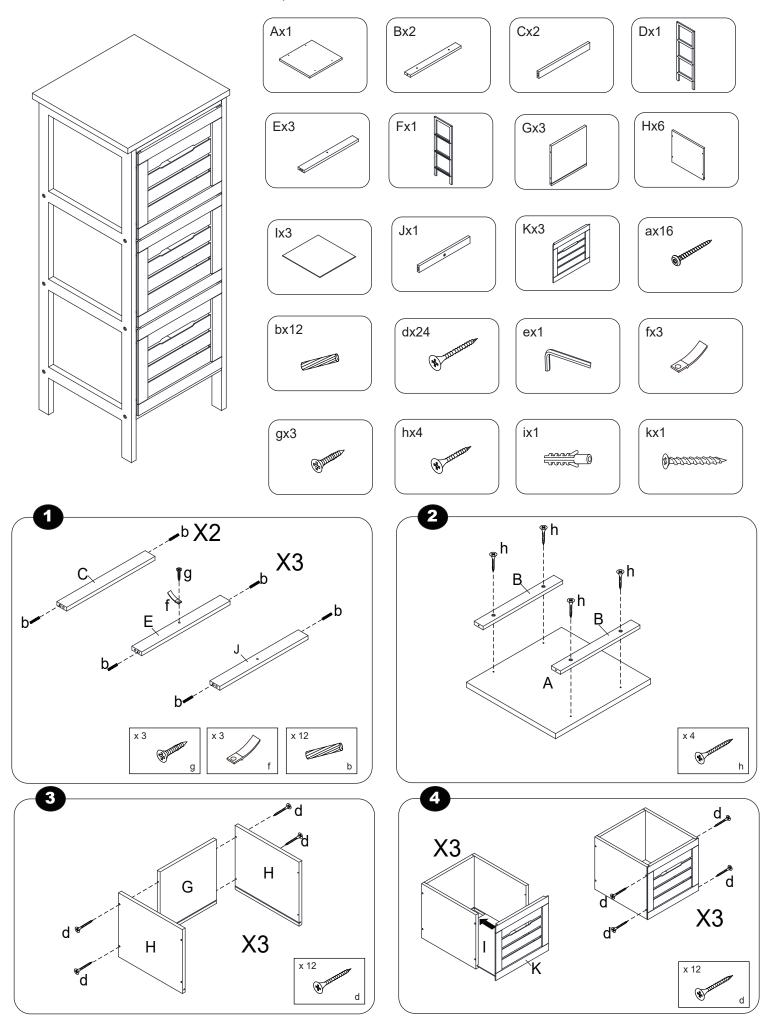

## ASSEMBLY INSTRUCTION

TOOLS REQUIRED: PHILIPS HEAD SCREWDRIVER











## **!** WARNING:

PLEASE READ THE INSTRUCTIONS CAREFULLY. BE SURE YOU HAVE ALL PARTS BEFORE YOU START ASSEMBLY. ASSEMBLE ON A CLEAN, SOFT CARPETED SURFACE TO AVOID SCRATCHING THE SURFACE OF THE UNIT.

WARNING: THIS PACKAGE CONTAINS SMALL PARTS AND SHARP POINTS. KEEP AWAY FROM CHILDREN AND BABIES UNTIL ASSEMBLY IS COMPLETED. WARNING: DO NOT STAND, SIT OR LEAN ON THIS UNIT. DO NOT USE THE UNIT UNLESS ALL BOLTS, SCREWS AND KNOBS ARE FIRMLY SECURED. USE ONLY ON A FLAT SURFACE. FAILURE TO FOLLOW THIS WARNING COULD RESULT IN SEROUS INJURY. MAXIMUM SAFE LOAD LIMIT FOR EACH SHELF: 5KG

**USER INSTRUCTIONS FOR WALL FIXINGS**: IT IS STRONGLY RECOMMENDED THAT THIS PRODUCT IS PERMANENTLY FIXED TO THE WALL. PLEASE SEEK PROFESSIONAL ADVICE IF YOU ARE IN DOUBT OF WHAT FIXING DEVICE TO USE. REG