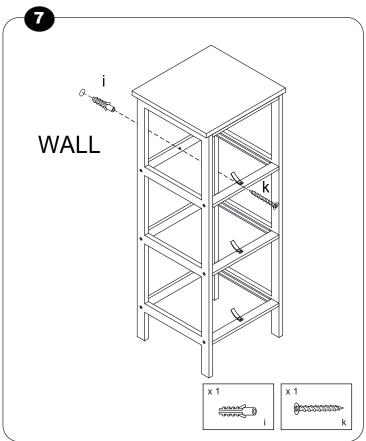

**USER INSTRUCTIONS FOR WALL FIXINGS**: IT IS STRONGLY RECOMMENDED THAT THIS PRODUCT IS PERMANENTLY FIXED TO THE WALL. PLEASE SEEK PROFESSIONAL ADVICE IF YOU ARE IN DOUBT OF WHAT FIXING DEVICE TO USE. REGULARLY CHECK THAT WALL FIXINGS ARE SECURELY MAINTAINED. USE SAFETY DRAWER LOCKS TO PREVENT CHILDREN CLIMBING. STABILITY OF TALL ITEMS MAY BE AFFECTED BY THICK PILE CARPET OR UNEVEN FLOORS. DO NOT PLACE UNANCHORED TELEVISIONS ON FURNITURE.

CAUTION: FOR YOUR SAFETY WHEN ATTACHING THE WALL FIXINGS, PLEASE NOTE THE FOLLOWING:

CHECK ANY ELECTRICAL WIRES OR PLUMBING INSIDE THE WALL BEFORE DRILLING ANY HOLES (IF YOU ARE UNSURE PLEASE SEEK PROFESSIONAL ADVICE FROM A QUALIFIED TRADESPERSON).

WARNING: PLEASE SECURE YOUR FURNITURE WITH THE SUPPLIED WALL FIXING. SCAN THE CODE FOR MORE INFORMATION.