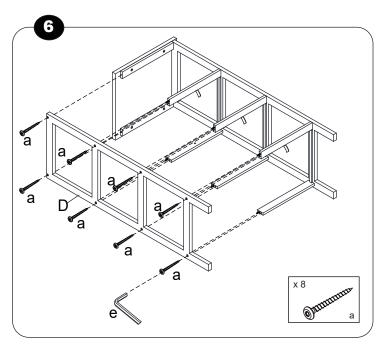

## ASSEMBLY INSTRUCTION

TOOLS REQUIRED: PHILIPS HEAD SCREWDRIVER











## **!** WARNING:

PLEASE READ THE INSTRUCTIONS CAREFULLY. BE SURE YOU HAVE ALL PARTS BEFORE YOU START ASSEMBLY. ASSEMBLE ON A CLEAN, SOFT CARPETED SURFACE TO AVOID SCRATCHING THE SURFACE OF THE UNIT.

WARNING: THIS PACKAGE CONTAINS SMALL PARTS AND SHARP POINTS. KEEP AWAY FROM CHILDREN AND BABIES UNTIL ASSEMBLY IS COMPLETED. WARNING: DO NOT STAND, SIT OR LEAN ON THIS UNIT. DO NOT USE THE UNIT UNLESS ALL BOLTS, SCREWS AND KNOBS ARE FIRMLY SECURED. USE ONLY ON A FLAT SURFACE. FAILURE TO FOLLOW THIS WARNING COULD RESULT IN SEROUS INJURY. MAXIMUM SAFE LOAD LIMIT FOR EACH SHELF: 5KG

**USER INSTRUCTIONS FOR WALL FIXINGS**: IT IS STRONGLY RECOMMENDED THAT THIS PRODUCT IS PERMANENTLY FIXED TO THE WALL. PLEASE SEEK PROFESSIONAL ADVICE IF YOU ARE IN DOUBT OF WHAT FIXING DEVICE TO USE. REGULAR