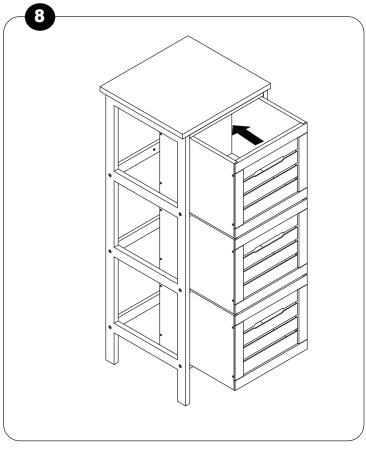

## ASSEMBLY INSTRUCTION

TOOLS REQUIRED: PHILIPS HEAD SCREWDRIVER











## **!** WARNING:

PLEASE READ THE INSTRUCTIONS CAREFULLY. BE SURE YOU HAVE ALL PARTS BEFORE YOU START ASSEMBLY. ASSEMBLE ON A CLEAN, SOFT CARPETED SURFACE TO AVOID SCRATCHING THE SURFACE OF THE UNIT.

WARNING: THIS PACKAGE CONTAINS SMALL PARTS AND SHARP POINTS. KEEP AWAY FROM CHILDREN AND BABIES UNTIL ASSEMBLY IS COMPLETED. WARNING: DO NOT STAND, SIT OR LEAN ON THIS UNIT. DO NOT USE THE UNIT UNLESS ALL BOLTS, SCREWS AND KNOBS ARE FIRMLY SECURED. USE ONLY ON A FLAT SURFACE. FAILURE TO FOLLOW THIS WARNING COULD RESULT IN SEROUS INJURY. MAXIMUM SAFE LOAD LIMIT FOR EACH SHELF: 5KG

**USER INSTRUCTIONS FOR WALL FIXINGS**: IT IS STRONGLY RECOMMENDED THAT THIS PRODUCT IS PERMANENTLY FIXED TO THE WALL. PLEASE SEEK PROFESSIONAL ADVICE IF YOU ARE IN DOUBT OF WHAT FIXING DEVICE TO USE. REGULARLY C