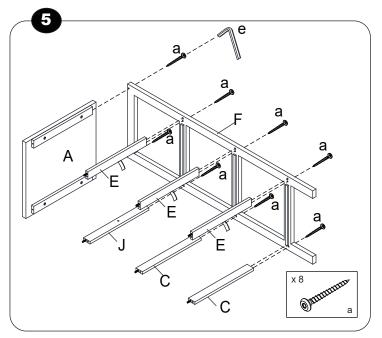

## ASSEMBLY INSTRUCTION

TOOLS REQUIRED: PHILIPS HEAD SCREWDRIVER











## **!** WARNING:

PLEASE READ THE INSTRUCTIONS CAREFULLY. BE SURE YOU HAVE ALL PARTS BEFORE YOU START ASSEMBLY. ASSEMBLE ON A CLEAN, SOFT CARPETED SURFACE TO AVOID SCRATCHING THE SURFACE OF THE UNIT.

WARNING: THIS PACKAGE CONTAINS SMALL PARTS AND SHARP POINTS. KEEP AWAY FROM CHILDREN AND BABIES UNTIL ASSEMBLY IS COMPLETED. WARNING: DO NOT STAND, SIT OR LEAN ON THIS UNIT. DO NOT USE THE UNIT UNLESS ALL BOLTS, SCREWS AND KNOBS ARE FIRMLY SECURED. USE ONLY ON A FLAT SURFACE. FAILURE TO FOLLOW THIS WARNING COULD RESULT IN SEROUS INJURY. MAXIMUM SAFE LOAD LIMIT FOR EACH SHELF: 5KG

**USER INSTRUCTIONS FOR WALL FIXINGS**: IT IS STRONGLY RECOMMENDED THAT THIS PRODUCT IS PERMANENTLY FIXED TO THE WALL. PLEASE SEEK PROFESSIONAL ADVICE IF YOU ARE IN DOUBT OF WHAT FIXING DEVICE TO USE. REGUL