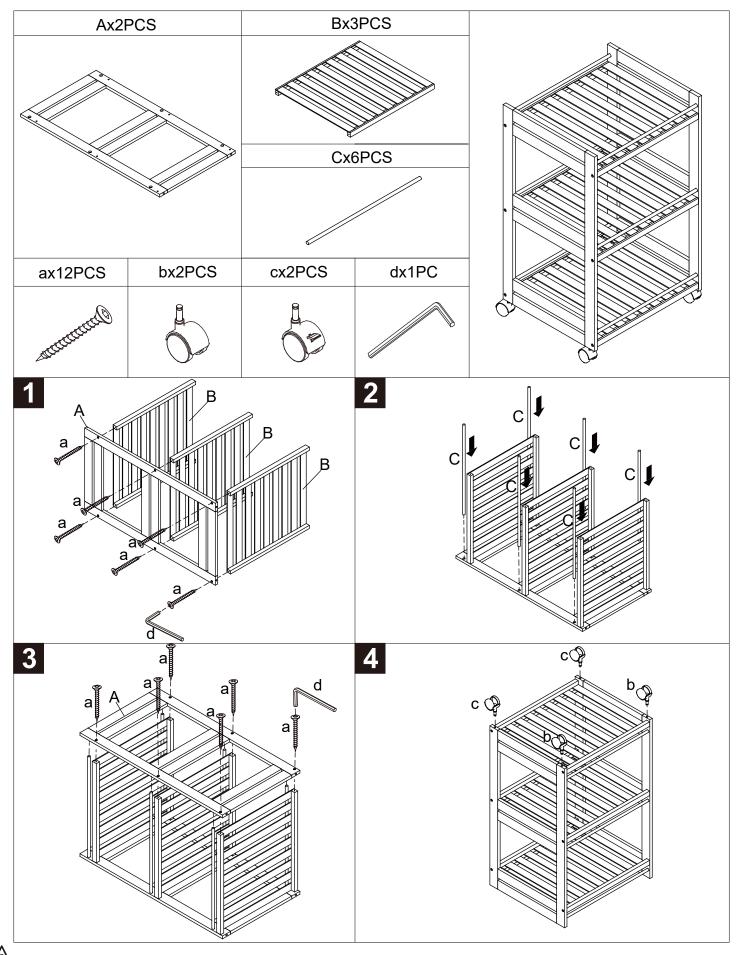

## ASSEMBLY INSTRUCTION

## WARNING:

PLEASE READ THE INSTRUCTIONS CAREFULLY. BE SURE YOU HAVE ALL PARTS BEFORE YOU START ASSEMBLY. ASSEMBLE ON A CLEAN SOFT, CARPETED SURFACE TO AVOID SCRATCHING THE SURFACE OF THE UNIT.

WARNING: THIS PACKAGE CONTAINS SMALL PARTS AND SHARP POINTS, KEEP AWAY FROM CHILDREN AND BABIES UNTIL ASSEMBLY IS COMPLETED. WARNING: DO NOT STAND, SIT OR LEAN ON THIS UNIT. DO NOT USE THE UNIT UNLESS ALL BOLTS, SCREWS AND KNOBS ARE FIRMLY SECURED. USE ONLY ON A FLAT SURFACE. FAILURE TO FOLLOW THIS WARNING COULD RESULT IN SERIOUS INJURY. MAXIMUM SAFE LOAD LIMIT FOR EACH LAYER: 5KG