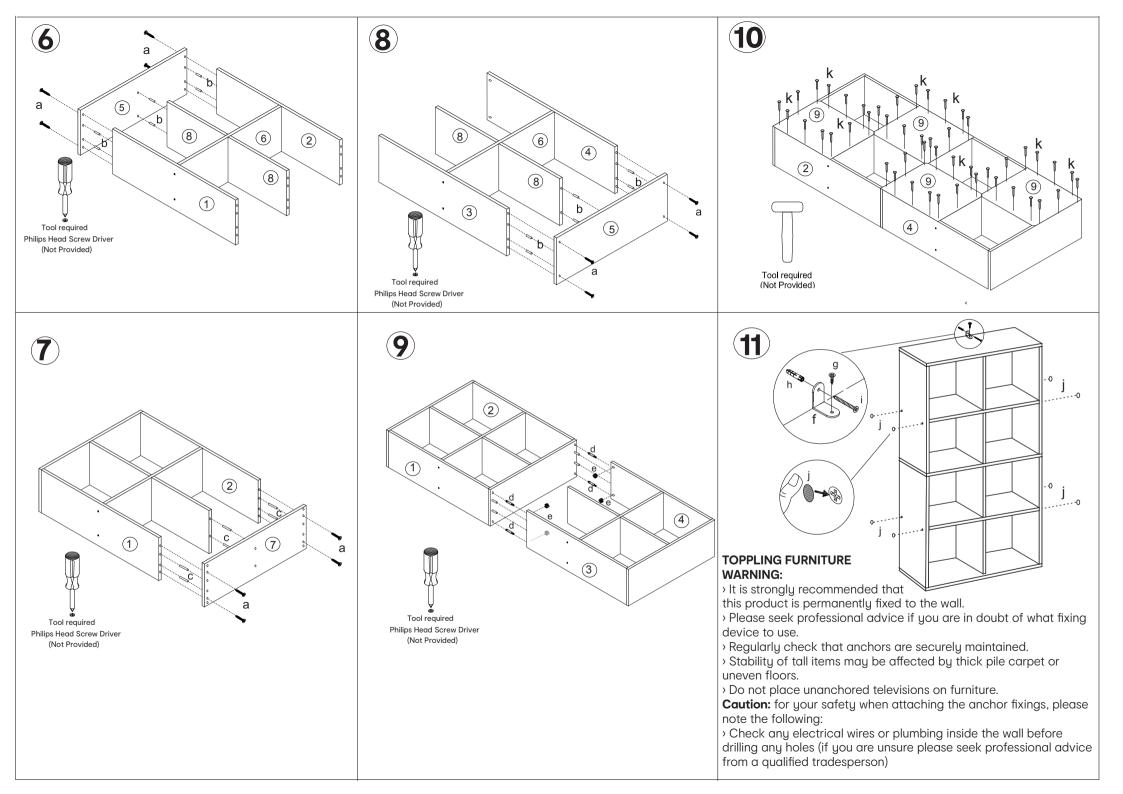

## **Assembly Instruction**

## CARE INSTRUCTIONS:

TO BE ASSEMBLED ON A CLEAN, DRY AND SMOOTH SURFACE. WIPE CLEAN WITH A SOFT DAMP CLOTH. NEVER USE SCOURERS, ABRASIVES OR CHEMICAL SOLVENTS. CHECK AND TIGHTEN ALL PARTS REGULARLY. KEEP AWAY FROM MOISTURE AND DIRECT SUNLIGHT. STORE IN A DRY PLACE. FOR INDOOR USE ONLY. WARNING!

DO NOT STAND, SIT OR LEAN ON THIS UNIT. DO NOT USE THIS UNIT AS A STEP LADDER. ENSURE THIS UNIT IS USED ONLY ON A FLAT SURFACE.DO NOT USE THIS UNIT UNLESS ALL BOLTS AND SCREWS ARE FIRMLY SECURED. DO NOT PLACE HOT ITEMS SUCH AS COFFEE CUPS DIRECTLY ON THE SURFACE OF THIS FURNITURE ITEM. KEEP AWAY FROM CHILDREN AND BABIES. THIS PACKAGE CONTAINS SMALL PARTS AND SHARP POINTS. ADULT ASSEMBLY REQUIRED. A MILD ODOUR MAY BE PRESENT WHEN FIRST OPENING THIS CARTON. SIMPLY ALLOW TO AIR OUTSIDE AND THIS WILL FADE. **MAXIMUM SAFE LOAD: 5KGS PER SHELF.** 