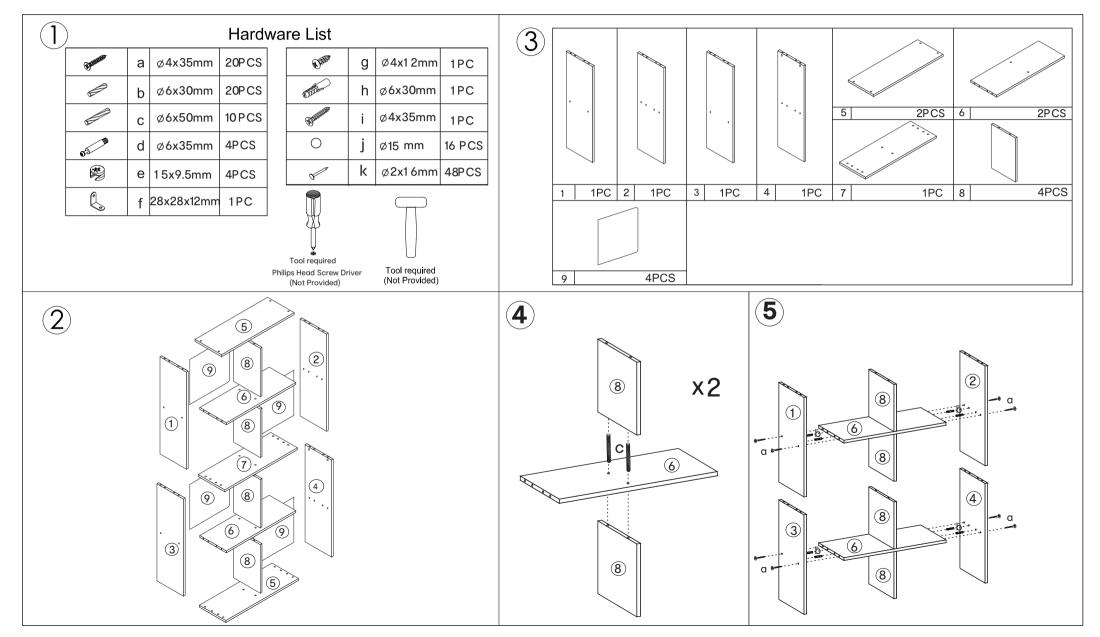

N, DRY AND SMOOTH SURFACE. WIPE CLEAN WITH A SOFT DAMP CLOTH. NEVER USE SCOURERS, ABRASIVES OR CHEMICAL SOLVENTS. CHECK AND TIGHTEN ALL PARTS REGULARLY. KEEP AWAY FROM MOISTURE AND DIRECT SUNLIGHT. STORE IN A DRY PLACE. FOR INDOOR USE ONLY. WARNING!

DO NOT STAND, SIT OR LEAN ON THIS UNIT. DO NOT USE THIS UNIT AS A STEP LADDER. ENSURE THIS UNIT IS USED ONLY ON A FLAT SURFACE.DO NOT USE THIS UNIT UNLESS ALL BOLTS AND SCREWS ARE FIRMLY SECURED. DO NOT PLACE HOT ITEMS SUCH AS COFFEE CUPS DIRECTLY ON THE SURFACE OF THIS FURNITURE ITEM. KEEP AWAY FROM CHILDREN AND BABIES. THIS PACKAGE CONTAINS SMALL PARTS AND SHARP POINTS. ADULT ASSEMBLY REQUIRED. A MILD ODOUR MAY BE PRESENT WHEN FIRST OPENING THIS CARTON. SIMPLY ALLOW TO AIR OUTSIDE AND THIS WILL FADE. **MAXIMUM SAFE LOAD: 5KGS PER SHELF.**