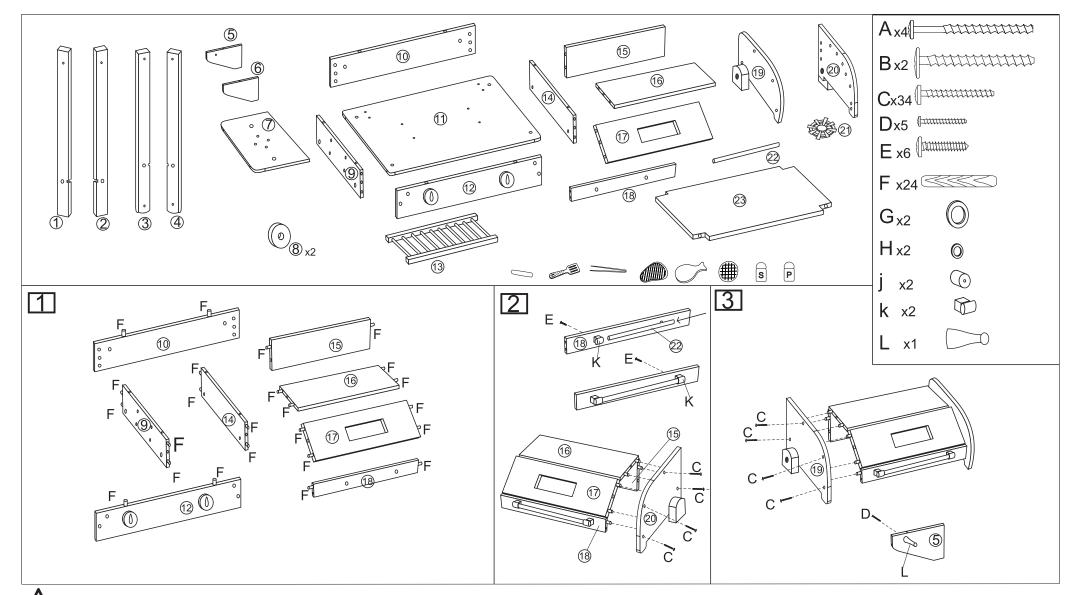

## **Assembly Instructions**

ADULT ASSEMBLY IS REQUIRED. HARDWARE CONTAINS SCREWS WITH SHARP POINTS. KEEP UNASSEMBLED PARTS OUT OF THE REACH OF SMALL CHILDREN. ADULT SUPERVISION IS RECOMMENDED. FOR ROLE PLAY ONLY.

CHOKING HAZARD-SMALL PARTS. NOT SUITABLE FOR CHILDREN UNDER 3 YEARS.