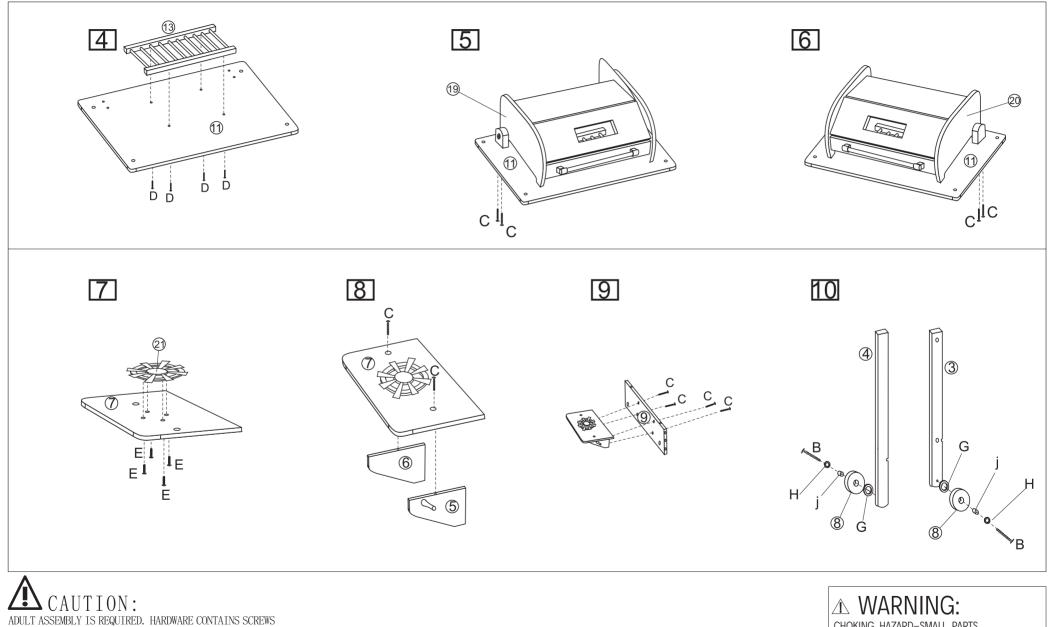

## **Assembly Instructions**

WITH SHARP POINTS. KEEP UNASSEMBLED PARTS OUT OF THE REACH OF SMALL CHILDREN. ADULT SUPERVISION IS RECOMMENDED. FOR ROLE PLAY ONLY. CHOKING HAZARD-SMALL PARTS. NOT SUITABLE FOR CHILDREN UNDER 3 YEARS.

## **Assembly Instructions**

ADULT ASSEMBLY IS REQUIRED. HARDWARE CONTAINS SCREWS WITH SHARP POINTS. KEEP UNASSEMBLED PARTS OUT OF THE REACH OF SMALL CHILDREN. ADULT SUPERVISION IS RECOMMENDED. FOR ROLE PLAY ONLY.

M WARNING: CHOKING HAZARD-SMALL PARTS. NOT SUITABLE FOR CHILDREN UNDER 3 YEARS.