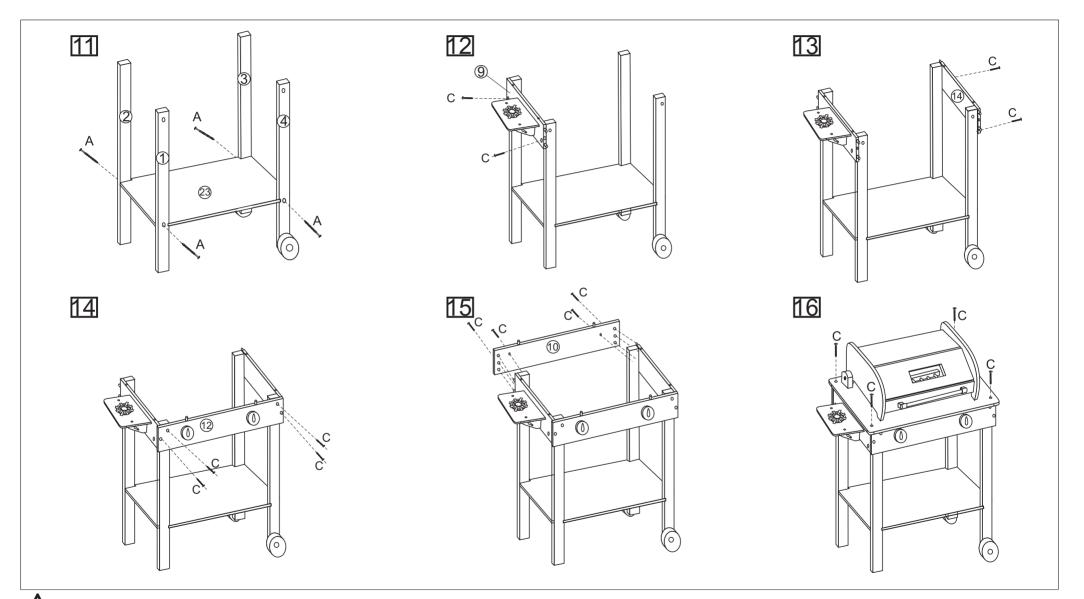

## **Assembly Instructions**

ADULT ASSEMBLY IS REQUIRED. HARDWARE CONTAINS SCREWS WITH SHARP POINTS. KEEP UNASSEMBLED PARTS OUT OF THE REACH OF SMALL CHILDREN. ADULT SUPERVISION IS RECOMMENDED. FOR ROLE PLAY ONLY.

M WARNING: CHOKING HAZARD-SMALL PARTS. NOT SUITABLE FOR CHILDREN UNDER 3 YEARS.