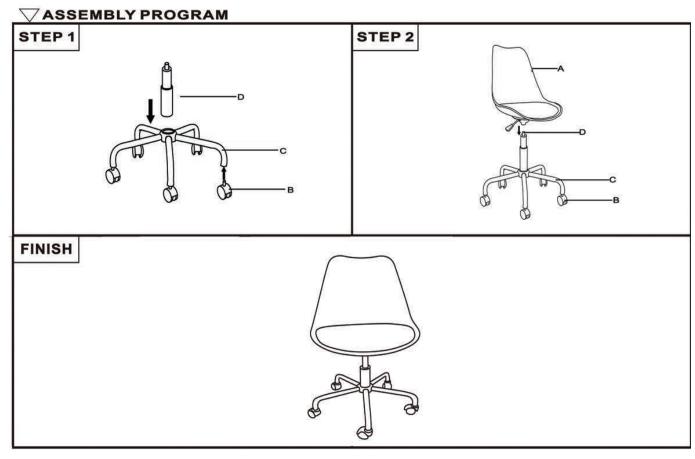

## **Assembly Instructions**

Please read carefully the assembly instructions before installation. We recommend 2 adults to assemble.