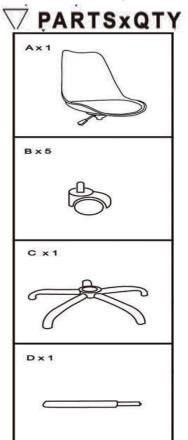

## **Assembly Instructions**

Please read carefully the assembly instructions before installation. We recommend 2 adults to assemble.