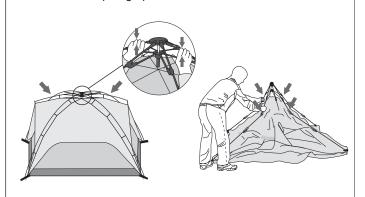

#### Step 2,

Uplift the pole knuckle to make the tent free standing. Push down the poles beside the spring mechanism until it clicks into place.

Peg down the tent where you want building your campsite. Secure the guy ropes to make tent sits more stable.