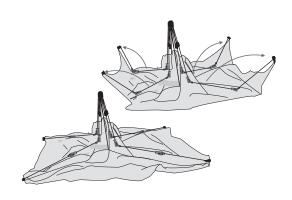

#### Step 1,

Put up your tent. Take out the tent and unfold it as below, pull out the corner from centre.