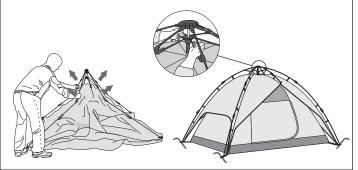

# Instruction Manual

### **3 Person Instant Tent**

(**Keycode**: 42513650)



### Assembly steps-

#### Step 1,

Put up your tent. Take out the tent and unfold it as below, pull out the corner from centre.



#### Step 3,

Take down your tent. Uplift the pole beside the spring mechanism until it becomes loose. Fold down the top ridge poles.



#### Step 2,

Uplift the pole knuckle to make the tent free standing. Push down the poles beside the spring mechanism until it clicks into place.

Peg down the tent where you want building your campsite. Secure the guy ropes to make tent sits more stable.



Step 4,

Pull the knuckles and fold the pole back. Refer to image A and B.



## Warning -

.

- KEEP ALL FLAME AND HEAT SOURCE AWAY FROM THIS TENT FABRIC
- DO NOT USE CANDLE, MATCHES OR OPEN FLAME OF ANY KIND IN OR NEAR THE TENT
- DO NOT COOK INSIDE THE TENT
- DO NOT SMOKE IN THE TENT
  - DO NOT STORE FLAMMABLE LIQUIDS INSIDE THE TENT
  - EXTINGUISH OR TURN OFF ALL LANTERNS BEFORE GOING TO SLEEP
  - CHOOSE LEVEL SITE TO ERECT TENT THAT IS CLEAR FROM OVERHANGING BRANCHES AND NOT
    - IN LOW LYING AREAS THAT COULD BE SUBJECT TO FLOODING

## Care instruction-

- WIPE CLEAN WITH A DAMP CLOTH
  - DO NOT USE ABRASIVE MATERIALS AND SOLVENTS

ENSURE TENT IS CLEAN & DRY BEFORE PACKING OR STORAGE TO PREVENT DAMAGE FROM MOULD & MILDEW

Made In China