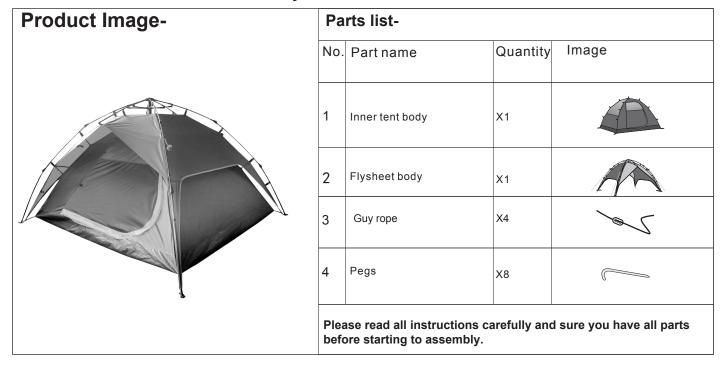

### Assembly steps-

#### Step 1,

Put up your tent. Take out the tent and unfold it as below, pull out the corner from centre.

#### Step 3,

Take down your tent. Uplift the pole beside the spring mechanism until it becomes loose. Fold down the top ridge poles.

#### Step 2,

Uplift the pole knuckle to make the tent free standing. Push down the poles beside the spring mechanism until it clicks into place.

Peg down the tent where you want building your campsite. Secure the guy ropes to make tent sits more stable.

Step 4,

Pull the knuckles and fold the pole back. Refer to image A and B.