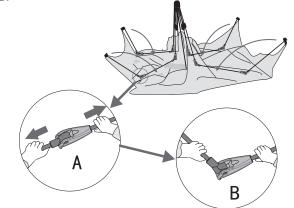

# Instruction Manual

### **3 Person Instant Tent**

(**Keycode**: 42513650)



### Assembly steps-

#### Step 1,

Put up your tent. Take out the tent and unfold it as below, pull out the corner from centre.



#### Step 3,

Take down your tent. Uplift the pole beside the spring mechanism until it becomes loose. Fold down the top ridge poles.



#### Step 2,

Uplift the pole knuckle to make the tent free standing. Push down the poles beside the spring mechanism until it clicks into place.

Peg down the tent where you want building your campsite. Secure the guy ropes to make tent sits more stable.



Step 4,

Pull the knuckles and fold the pole back. Refer to image A and B.



## Warning -

.

- KEEP ALL FLAME AND HEAT SOURCE AWAY FROM THIS TENT FABRIC
- DO NOT USE CANDLE, MATCHES OR OPEN FLAME OF ANY KIND IN OR NEAR THE TENT
- DO NOT COOK INSIDE THE TENT
- DO NOT SMOKE IN THE TENT
  - DO NOT STORE FLAMMABLE LIQUIDS INSIDE THE TENT
  - EXTINGUISH OR TURN OFF ALL LANTERNS BEFORE GOING TO SLEEP
  - CHOOSE LEVEL SITE TO ERECT TENT THAT IS CLEAR FROM OVERHANGING BRANCHES AND NOT
    - IN LOW LYING AREAS THAT COULD BE SUBJECT TO FLOODING

## Care instruction-

- WIPE CLEAN WITH A DAMP CLOTH
  - DO NOT USE ABRASIVE MATERIALS AND SOLVENTS

ENSURE TENT IS CLEAN & DRY BEFORE PACKING OR STORAGE TO PREVENT DAMAGE FROM MOULD & MILDEW

Made In China