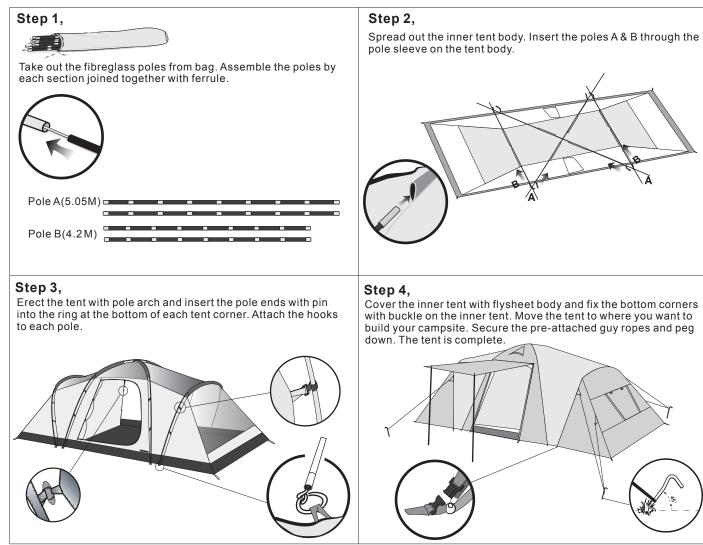

| X4       |       |  |
|                | 7                                                                               | Pegs                                                                                               | X30      |       |  |
|                | Upright front poles are optional and not included. Please purchase individually |                                                                                                    |          |       |  |
|                | Plea<br>to as                                                                   | Please read all instructions carefully and sure you have all parts before starting to assemblymake |          |       |  |

#### Assembly steps-



## Warning -

.

- KEEP ALL FLAME AND HEAT SOURCE AWAY FROM THIS TENT FABRIC
- DO NOT USE CANDLE, MATCHES OR OPEN FLAME OF ANY KIND IN OR NEAR THE TENT
- DO NOT COOK INSIDE THE TENT
- DO NOT SMOKE IN THE TENT
  - DO NOT STORE FLAMMABLE LIQUIDS INSIDE THE TENT
  - EXTINGUISH OR TURN OFF ALL LANTERNS BEFORE GOING TO SLEEP
  - CHOOSE LEVEL SITE TO ERECT TENT THAT IS CLEAR FROM OVERHANGING BRANCHES AND NOT
    - IN LOW LYING AREAS THAT COULD BE SUBJECT TO FLOODING

### Care instruction-

- WIPE CLEAN WITH A DAMP CLOTH
  - DO NOT USE ABRASIVE MATERIALS AND SOLVENTS

ENSURE TENT IS CLEAN & DRY BEFORE PACKING OR STORAGE TO PREVENT DAMAGE FROM MOULD & MILDEW

Made In China