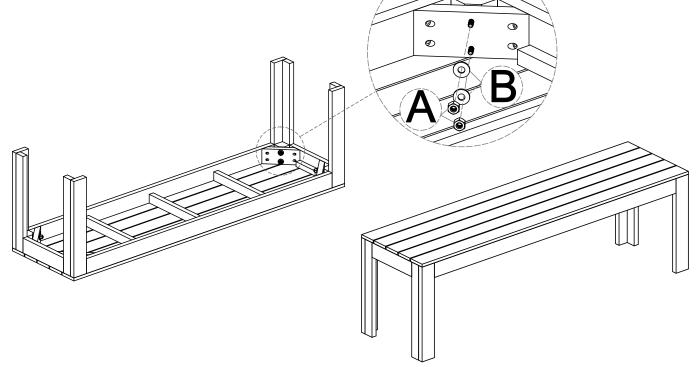

# TIMBER BENCH SET

### 42496236

Please read the instructions carefully. Be sure you have all parts before you start assembling. Place all furniture parts on a clean and flat surface, such as carpet or rug to prevent from being scratched.

This package contains small parts, keep away from children and babies until assembly is completed.

### **CARE INSTRUCTION:**

MAXIMUM SAFE LOADING WEIGHT: 200KG

WIPE CLEAN WITH A DAMP CLOTH. DO NOT USE ABRASIVE MATERIALS AND SOLVENTS. CHECK AND TIGHTEN ALL PARTS REGULARLY. STORE IN A DRY PLACE

### **WARNING!**

DO NOT STAND ON THE BENCH. DO NOT USE THE BENCH AS A STEP LADDER. DO NOT USE THE BENCH UNLESS ALL BOLTS, SCREWS AND KNOBS ARE FIRMLY SECURED. DO NOT OVERTIGHTEN SCREWS. DO NOT DRAG WHEN MOVING THE PRODUCT TO AVOID DAMAGING THE JOINTS.

| No       | Hardware      | Qty (Pcs) |
|----------|---------------|-----------|
| A        | Ø8            | 8Pcs      |
| B        | Ø8.5/20 x 2mm | 8Pcs      |
| <b>©</b> | Wrench        | 1Pc       |