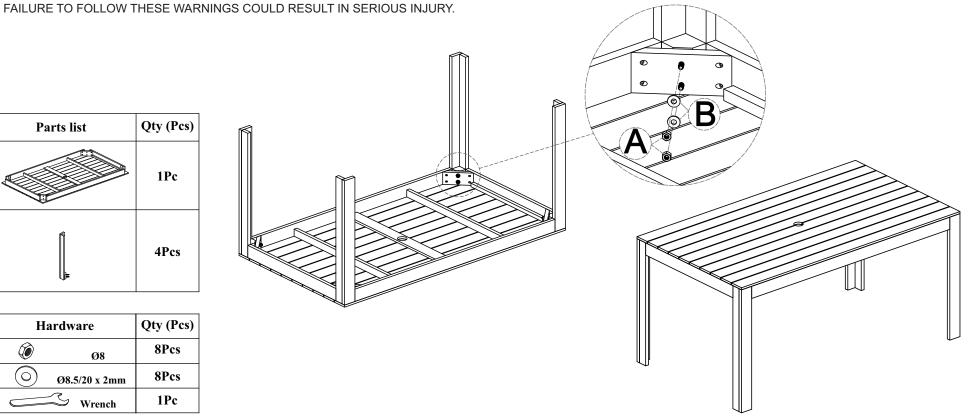

# TIMBER BENCH SET

### 42496236

Please read the instructions carefully. Be sure you have all parts before you start assembling. Place all furniture parts on a clean and flat surface, such as carpet or rug to prevent from being scratched.

This package contains small parts, keep away from children and babies until assembly is completed.

### **CARE INSTRUCTION:**

MAXIMUM SAFE LOADING WEIGHT: 200KG

WIPE CLEAN WITH A DAMP CLOTH. DO NOT USE ABRASIVE MATERIALS AND SOLVENTS. CHECK AND TIGHTEN ALL PARTS REGULARLY. STORE IN A DRY PLACE

### **WARNING!**

DO NOT STAND ON THE BENCH. DO NOT USE THE BENCH AS A STEP LADDER. DO NOT USE THE BENCH UNLESS ALL BOLTS, SCREWS AND KNOBS ARE FIRMLY SECURED. DO NOT OVERTIGHTEN SCREWS. DO NOT DRAG WHEN MOVING THE PRODUCT TO AVOID DAMAGING THE JOINTS.

| No       | Hardware      | Qty (Pcs) |
|----------|---------------|-----------|
| A        | Ø8            | 8Pcs      |
| B        | Ø8.5/20 x 2mm | 8Pcs      |
| <b>©</b> | Wrench        | 1Pc       |