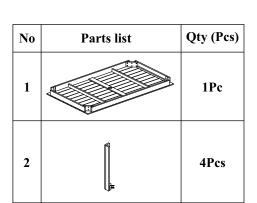

| No       | Hardware      | Qty (Pcs) |
|----------|---------------|-----------|
| A        | Ø8            | 8Pcs      |
| B        | Ø8.5/20 x 2mm | 8Pcs      |
| <b>©</b> | Wrench        | 1Pc       |