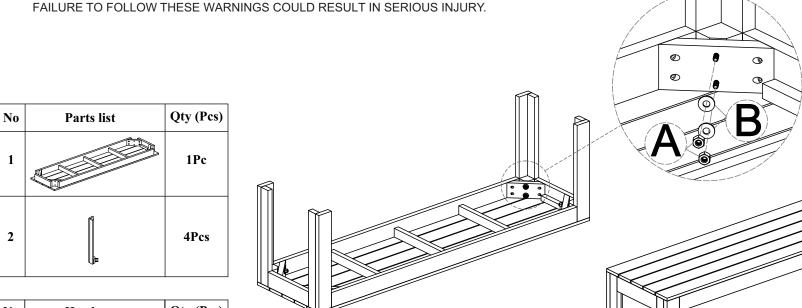

# TIMBER BENCH SET

### 42496236

Please read the instructions carefully. Be sure you have all parts before you start assembling. Place all furniture parts on a clean and flat surface, such as carpet or rug to prevent from being scratched.

This package contains small parts, keep away from children and babies until assembly is completed.

### **CARE INSTRUCTION:**

MAXIMUM SAFE LOADING WEIGHT: 200KG

WIPE CLEAN WITH A DAMP CLOTH. DO NOT USE ABRASIVE MATERIALS AND SOLVENTS. CHECK AND TIGHTEN ALL PARTS REGULARLY. STORE IN A DRY PLACE

### **WARNING!**

DO NOT STAND ON THE BENCH. DO NOT USE THE BENCH AS A STEP LADDER. DO NOT USE THE BENCH UNLESS ALL BOLTS, SCREWS AND KNOBS ARE FIRMLY SECURED. DO NOT OVERTIGHTEN SCREWS. DO NOT DRAG WHEN MOVING THE PRODUCT TO AVOID DAMAGING THE JOINTS.

| No       | Hardware      | Qty (Pcs) |
|----------|---------------|-----------|
| A        | Ø8            | 8Pcs      |
| B        | Ø8.5/20 x 2mm | 8Pcs      |
| <b>©</b> | Wrench        | 1Pc       |