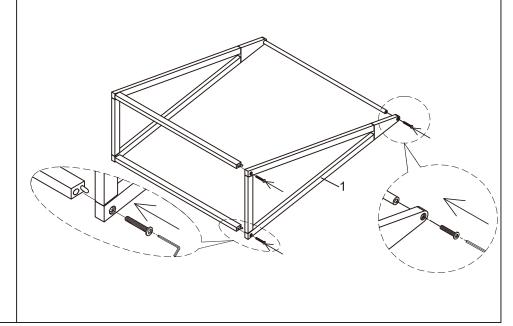

#### Stage 3:

Connect the other side frame to the bottom rails and the top rail with 3 connecting bolts.

Page 2