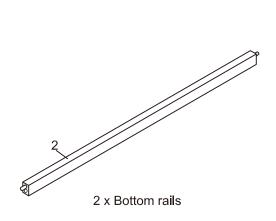

## Adult assembly required.

Stage 1:

Lay down one of the side frames, connect the two bottom rails to the side frame with 2 connecting bolts.

#### Stage 3:

Connect the other side frame to the bottom rails and the top rail with 3 connecting bolts.

Page 2