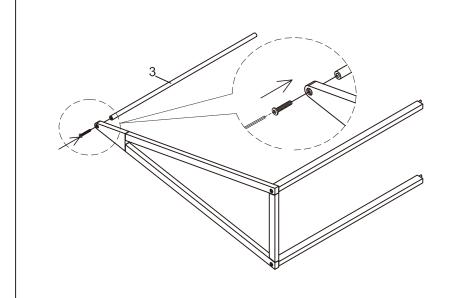

#### Stage 2:

Connect the top rail to the side frame with 1 connecting bolt.

Note: Do not tighten bolts at this stage.

#### Stage 3:

Connect the other side frame to the bottom rails and the top rail with 3 connecting bolts.

Page 2