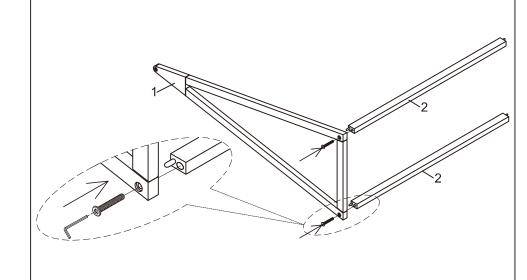

## Adult assembly required.

Stage 1:

Lay down one of the side frames, connect the two bottom rails to the side frame with 2 connecting bolts.

#### Stage 2:

Connect the top rail to the side frame with 1 connecting bolt.

Note: Do not tighten bolts at this stage.