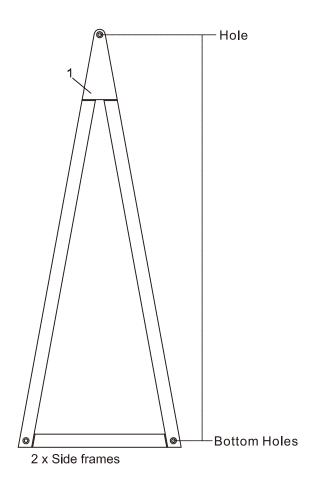

### **NURSERY CLOTHES RACK**

## Adult assembly required.

Stage 1:

Lay down one of the side frames, connect the two bottom rails to the side frame with 2 connecting bolts.