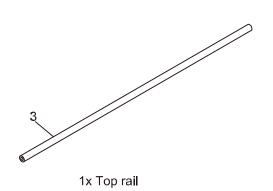

#### Stage 2:

Connect the top rail to the side frame with 1 connecting bolt.

Note: Do not tighten bolts at this stage.