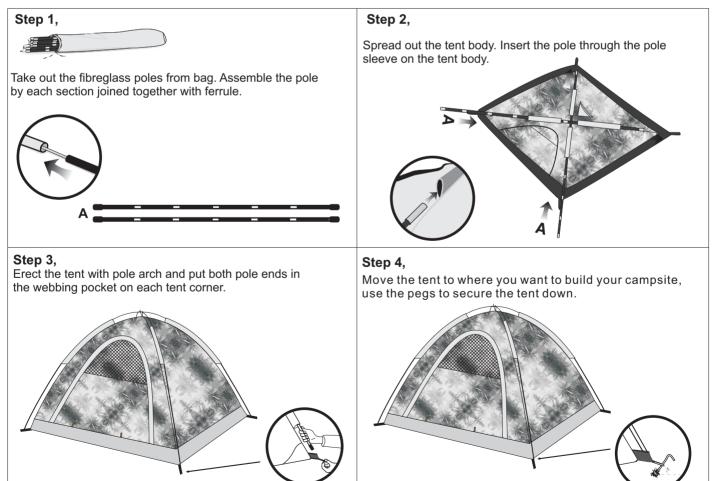

### **3 Person Printed Tent**

(Keycode: 42230502)



#### Assembly steps-



# Warning -

- KEEP ALL FLAME AND HEAT SOURCE AWAY FROM THIS TENT FABRIC
- DO NOT USE CANDLE, MATCHES OR OPEN FLAME OF ANY KIND IN OR NEAR THE TENT
- DO NOT COOK INSIDE THE TENT
- DO NOT SMOKE IN THE TENT
- DO NOT STORE FLAMMABLE LIQUIDS INSIDE THE TENT
  EXTINGUISH OF TUPN OFF ALL LANTERNS REFORE CO
  - EXTINGUISH OR TURN OFF ALL LANTERNS BEFORE GOING TO SLEEP
    - CHOOSE LEVEL SITE TO ERECT TENT THAT IS CLEAR FROM OVERHANGING BRANCHES AND NOT
      - IN LOW LYING AREAS THAT COULD BE SUBJECT TO FLOODING

## Care instruction-

- WIPE CLEAN WITH A DAMP CLOTH
  - DO NOT USE ABRASIVE MATERIALS AND SOLVENTS
  - ENSURE TENT IS CLEAN & DRY BEFORE PACKING OR STORAGE TO PREVENT DAMAGE FROM MOULD & MILDEW

## Made In China