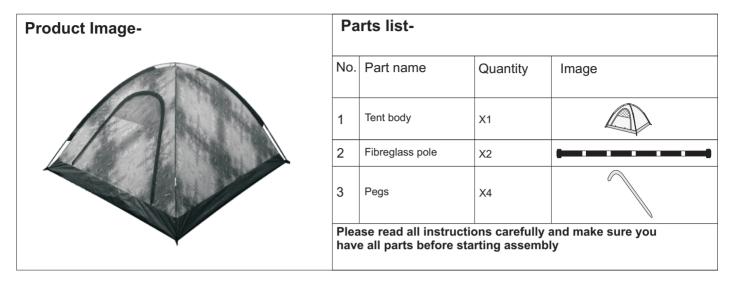

### **3 Person Printed Tent**

(Keycode: 42230502)



#### Assembly steps-



# Warning -

- KEEP ALL FLAME AND HEAT SOURCE AWAY FROM THIS TENT FABRIC
- DO NOT USE CANDLE, MATCHES OR OPEN FLAME OF ANY KIND IN OR NEAR THE TENT
- DO NOT COOK INSIDE THE TENT
- DO NOT SMOKE IN THE TENT
- DO NOT STORE FLAMMABLE LIQUIDS INSIDE THE TENT
  EXTINGUISH OF TUPN OFF ALL LANTERNS REFORE CO
  - EXTINGUISH OR TURN OFF ALL LANTERNS BEFORE GOING TO SLEEP
    - CHOOSE LEVEL SITE TO ERECT TENT THAT IS CLEAR FROM OVERHANGING BRANCHES AND NOT
      - IN LOW LYING AREAS THAT COULD BE SUBJECT TO FLOODING

## Care instruction-

- WIPE CLEAN WITH A DAMP CLOTH
  - DO NOT USE ABRASIVE MATERIALS AND SOLVENTS
  - ENSURE TENT IS CLEAN & DRY BEFORE PACKING OR STORAGE TO PREVENT DAMAGE FROM MOULD & MILDEW

## Made In China