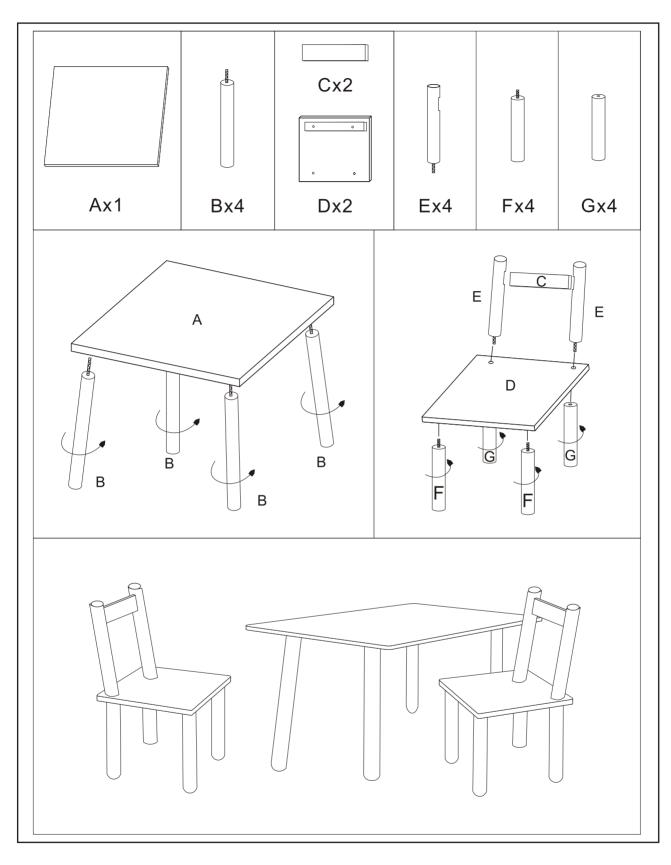

## **Assembly Instructions**

**CAUTION:** Adult assembly required. Hardware contains small screws with sharp points, keep unassembled parts out of the reach of small children. Warning! Not suitable for children under 3 years. Contains small parts. It is to be assembled by an adult.