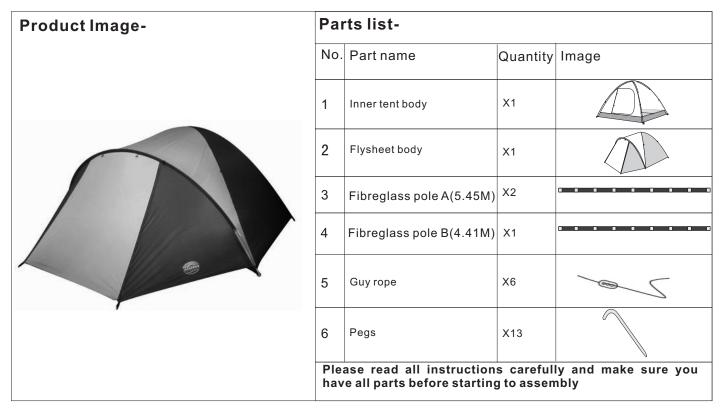

# Instruction Manual

## Jackeroo 6 Person Dome Tent with Extended Vestibule



#### Assembly steps-



## Warning -

- KEEP ALL FLAME AND HEAT SOURCE AWAY FROM THIS TENT FABRIC
- DO NOT USE CANDLE, MATCHES OR OPEN FLAME OF ANY KIND IN OR NEAR THE TENT
- DO NOT COOK INSIDE THE TENT
- DO NOT SMOKE IN THE TENT
- DO NOT STORE FLAMMABLE LIQUIDS INSIDE THE TENT
- EXTINGUISH OR TURN OFF ALL LANTERNS BEFORE GOING TO SLEEP
- CHOOSE LEVEL SITE TO ERECT TENT THAT IS CLEAR FROM OVERHANGING BRANCHES AND NOT
  IN LOW LYING AREAS THAT COULD BE SUBJECT TO FLOODING

## Care instruction-

- WIPE CLEAN WITH A DAMP CLOTH
- DO NOT USE ABRASIVE MATERIALS AND SOLVENTS
- ENSURE TENT IS CLEAN & DRY BEFORE PACKING OR STORAGE TO PREVENT DAMAGE FROM MOULD & MILDEW

Made In China