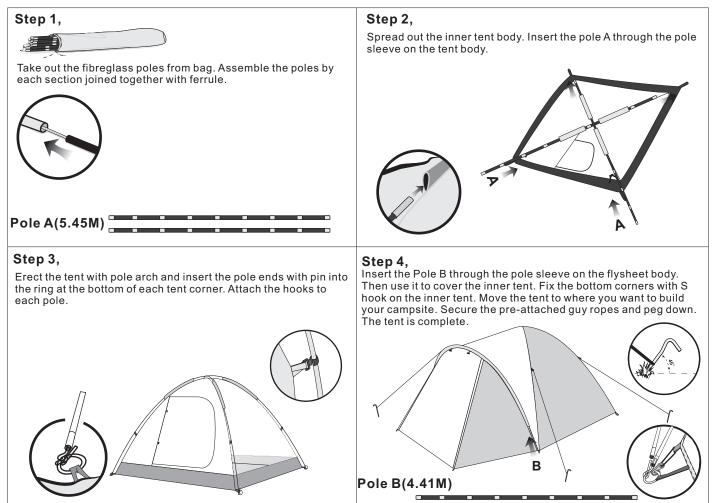

# Instruction Manual

## Jackeroo 6 Person Dome Tent with Extended Vestibule



#### Assembly steps-



## Warning -

- KEEP ALL FLAME AND HEAT SOURCE AWAY FROM THIS TENT FABRIC
- DO NOT USE CANDLE, MATCHES OR OPEN FLAME OF ANY KIND IN OR NEAR THE TENT
- DO NOT COOK INSIDE THE TENT
- DO NOT SMOKE IN THE TENT
- DO NOT STORE FLAMMABLE LIQUIDS INSIDE THE TENT
- EXTINGUISH OR TURN OFF ALL LANTERNS BEFORE GOING TO SLEEP
- CHOOSE LEVEL SITE TO ERECT TENT THAT IS CLEAR FROM OVERHANGING BRANCHES AND NOT
  IN LOW LYING AREAS THAT COULD BE SUBJECT TO FLOODING

## Care instruction-

- WIPE CLEAN WITH A DAMP CLOTH
- DO NOT USE ABRASIVE MATERIALS AND SOLVENTS
- ENSURE TENT IS CLEAN & DRY BEFORE PACKING OR STORAGE TO PREVENT DAMAGE FROM MOULD & MILDEW

Made In China