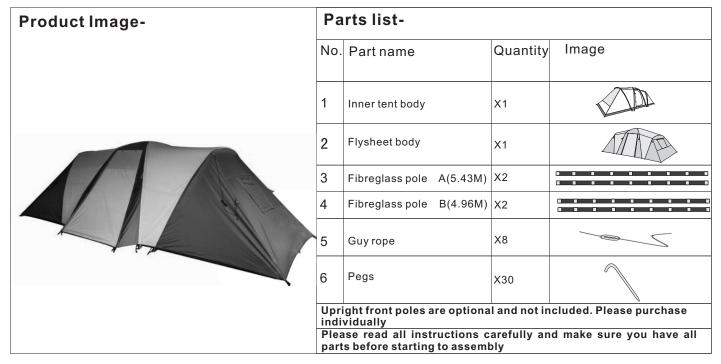

# Instruction Manual

### Jackeroo 10 Person Dome Tent

(Keycode: 41707951)



#### Assembly steps-



## Warning -

- KEEP ALL FLAME AND HEAT SOURCE AWAY FROM THIS TENT FABRIC
- DO NOT USE CANDLE, MATCHES OR OPEN FLAME OF ANY KIND IN OR NEAR THE TENT
- DO NOT COOK INSIDE THE TENT
- DO NOT SMOKE IN THE TENT
- DO NOT STORE FLAMMABLE LIQUIDS INSIDE THE TENT
- EXTINGUISH OR TURN OFF ALL LANTERNS BEFORE GOING TO SLEEP
- CHOOSE LEVEL SITE TO ERECT TENT THAT IS CLEAR FROM OVERHANGING BRANCHES AND NOT
  IN LOW LYING AREAS THAT COULD BE SUBJECT TO FLOODING

### Care instruction-

- WIPE CLEAN WITH A DAMP CLOTH
- DO NOT USE ABRASIVE MATERIALS AND SOLVENTS
- ENSURE TENT IS CLEAN & DRY BEFORE PACKING OR STORAGE TO PREVENT DAMAGE FROM MOULD & MILDEW

Made In China