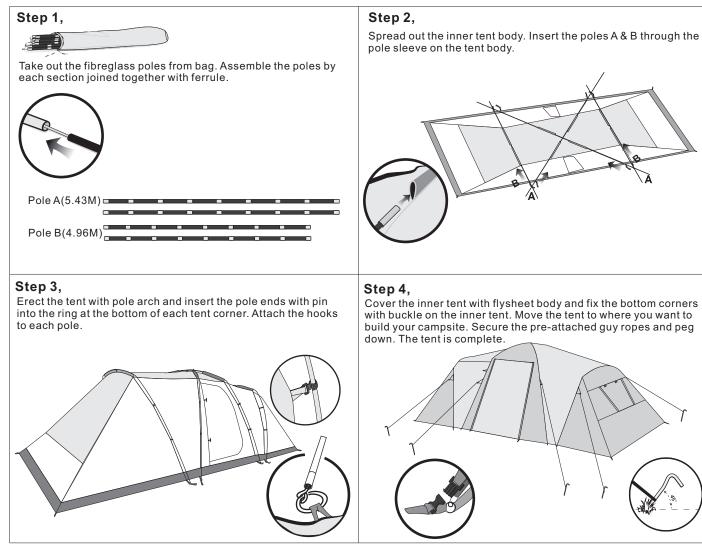

# Instruction Manual

### Jackeroo 10 Person Dome Tent

(Keycode: 41707951)



#### Assembly steps-



## Warning -

- KEEP ALL FLAME AND HEAT SOURCE AWAY FROM THIS TENT FABRIC
- DO NOT USE CANDLE, MATCHES OR OPEN FLAME OF ANY KIND IN OR NEAR THE TENT
- DO NOT COOK INSIDE THE TENT
- DO NOT SMOKE IN THE TENT
- DO NOT STORE FLAMMABLE LIQUIDS INSIDE THE TENT
- EXTINGUISH OR TURN OFF ALL LANTERNS BEFORE GOING TO SLEEP
- CHOOSE LEVEL SITE TO ERECT TENT THAT IS CLEAR FROM OVERHANGING BRANCHES AND NOT
  IN LOW LYING AREAS THAT COULD BE SUBJECT TO FLOODING

### Care instruction-

- WIPE CLEAN WITH A DAMP CLOTH
- DO NOT USE ABRASIVE MATERIALS AND SOLVENTS
- ENSURE TENT IS CLEAN & DRY BEFORE PACKING OR STORAGE TO PREVENT DAMAGE FROM MOULD & MILDEW

Made In China