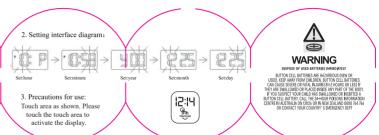

Instructions for LED digital screen touch watch

This product is a LED digital watch with hour, minute, month, date, and second functions.

The different display interfaces can be displayed by touching the touch area on the screen.

Touch the touch area to switch to display the time interface, date interface, and second interface. Setting instructions: Press and hold the touch area for 3 seconds on the time display interface to enter the setting mode. Set the "hour", the number of the setting item will flash, press on the touch area to modify (the character "A" represents the 12 hour system "AAM" morning, "P" represents "PM" afternoon),and then continue to press and hold the touch area 3 seconds to convert "hour", "minute", "year" (Y), "month", "day". Touch on the touch area to modify the setting item