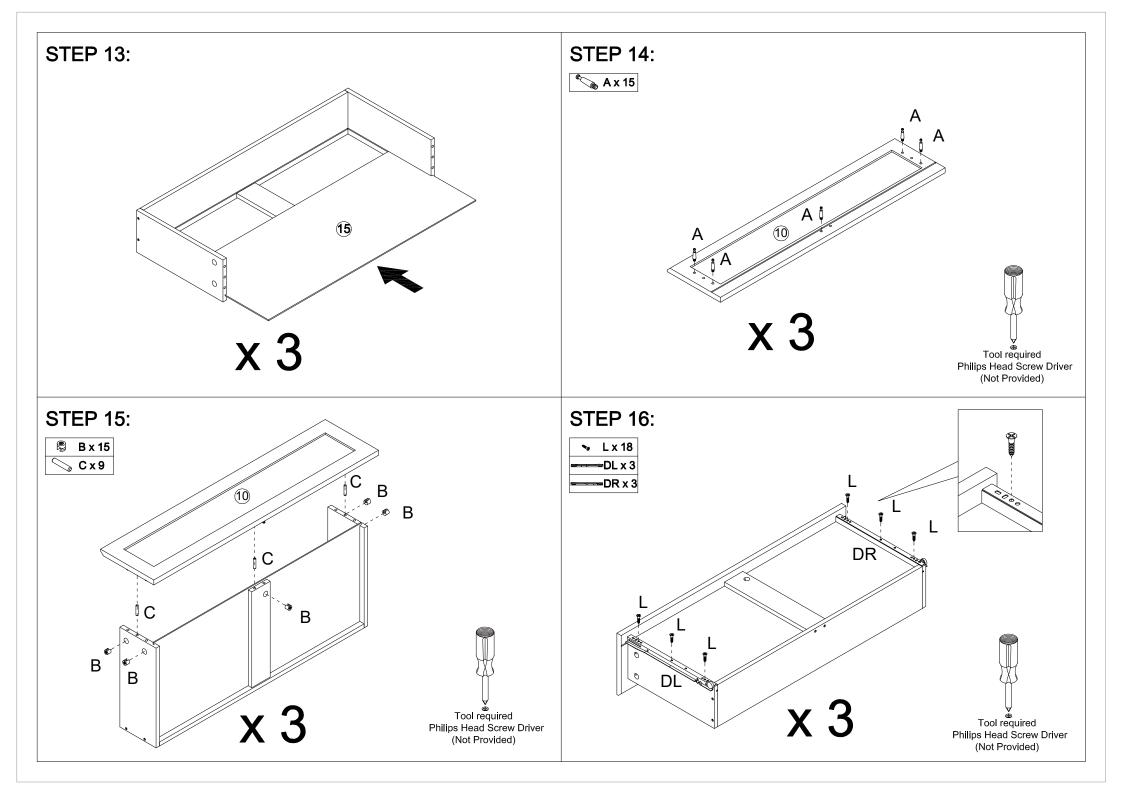

#### Hardware List

|                                                | Α | M6x35mm | 29pcs |   |
|------------------------------------------------|---|---------|-------|---|
| <b>®</b>                                       | В | Ø15x9mm | 29pcs |   |
|                                                | C | Ø6x30mm | 22pcs |   |
|                                                | D | M4x35mm | 22pcs |   |
|                                                | Ε | M4x40mm | 2pcs  | • |
|                                                | F | M7x40mm | 5pcs  |   |
| >                                              | G |         | 1pcs  |   |
| $\bigcirc$                                     | Н |         | 8pcs  |   |
| •                                              | 1 | M3x16mm | 8pcs  |   |
| 0                                              | J |         | 2pcs  |   |
| <b>1</b> 0 0 0 0 0 0 0 0 0 0 0 0 0 0 0 0 0 0 0 | K |         | 2pcs  |   |
| <b>₹</b> ®                                     | L | M3x12mm | 42pcs |   |
|                                                | М | Ø8x30mm | 5pcs  |   |
|                                                | Ν |         | 5pcs  |   |

| <b></b>                                                                                                                                                                                                                                                                                                                                                                                                                                                                                                                                                                                                                                                                                                                                                                                                                                                                                                                                                                                                                                                                                                                                                                                                                                                                                                                                                                                                                                                                                                                                                                                                                                                                                                                                                                                                                                                                                                                                                                                                                                                                                                                        | CL | 3pcs |
|--------------------------------------------------------------------------------------------------------------------------------------------------------------------------------------------------------------------------------------------------------------------------------------------------------------------------------------------------------------------------------------------------------------------------------------------------------------------------------------------------------------------------------------------------------------------------------------------------------------------------------------------------------------------------------------------------------------------------------------------------------------------------------------------------------------------------------------------------------------------------------------------------------------------------------------------------------------------------------------------------------------------------------------------------------------------------------------------------------------------------------------------------------------------------------------------------------------------------------------------------------------------------------------------------------------------------------------------------------------------------------------------------------------------------------------------------------------------------------------------------------------------------------------------------------------------------------------------------------------------------------------------------------------------------------------------------------------------------------------------------------------------------------------------------------------------------------------------------------------------------------------------------------------------------------------------------------------------------------------------------------------------------------------------------------------------------------------------------------------------------------|----|------|
| 090 0 0 0 0000                                                                                                                                                                                                                                                                                                                                                                                                                                                                                                                                                                                                                                                                                                                                                                                                                                                                                                                                                                                                                                                                                                                                                                                                                                                                                                                                                                                                                                                                                                                                                                                                                                                                                                                                                                                                                                                                                                                                                                                                                                                                                                                 | CR | 3pcs |
| Green to the state of the state | DL | 3pcs |
| in in Tab                                                                                                                                                                                                                                                                                                                                                                                                                                                                                                                                                                                                                                                                                                                                                                                                                                                                                                                                                                                                                                                                                                                                                                                                                                                                                                                                                                                                                                                                                                                                                                                                                                                                                                                                                                                                                                                                                                                                                                                                                                                                                                                      | DR | 3pcs |