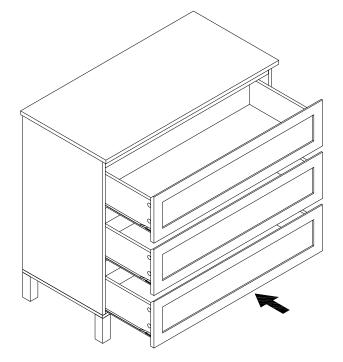

| DR | 3pcs |











## **STEP 17:**





## **▲** WARNING





#### Children have died from furniture tipover.

- · ALWAYS secure it with an anchor device.
- NEVER allow children to stand, climb or hang on drawers, doors, or shelves.
- NEVER open more than one drawer at a time.
- Place heavy items down low.

NEVER put a TV on this furniture



This is a permanent label. Do not remove!

#### TOPPLING FURNITURE WARNING:

- ALWAYS secure it with an anchor device.
- Please seek professional advice if you are in doubt of what fixing device to use.
- Regularly check that anchors are securely maintained.
- Use safety drawer locks to prevent children climbing.
- Stability of tall items may be affected by thick pile carpet or uneven floors.
- Do not place unanchored televisions on furniture.

**CAUTION:** for your safety when attachin