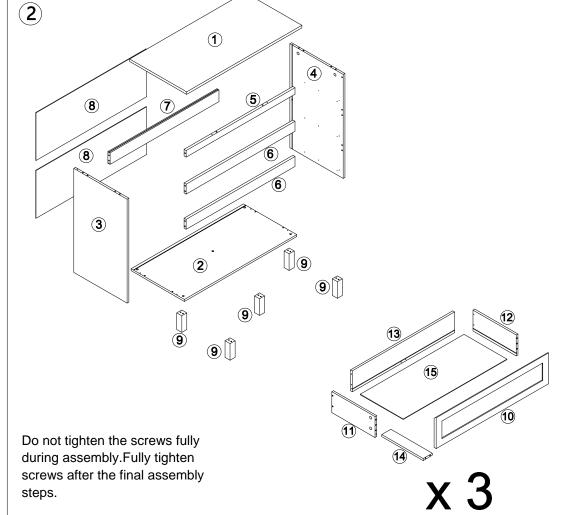

#### MAXIMUM SAFE LOAD: 15KG FOR TOP PANEL, 7KG FOR EACH DRAWER.

| ( | 1 | ) |
|---|---|---|
|   |   |   |