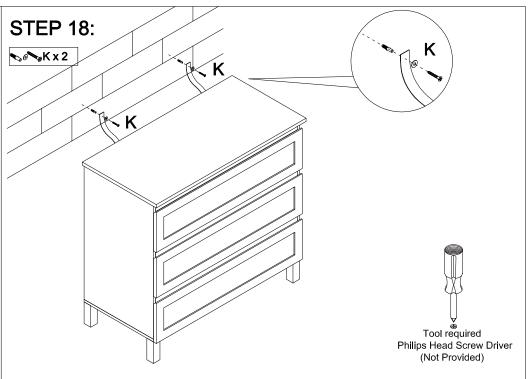

#### TOPPLING FURNITURE WARNING:

- ALWAYS secure it with an anchor device.
- Please seek professional advice if you are in doubt of what fixing device to use.
- Regularly check that anchors are securely maintained.
- Use safety drawer locks to prevent children climbing.
- Stability of tall items may be affected by thick pile carpet or uneven floors.
- Do not place unanchored televisions on furniture.

**CAUTION:** for your safety when attaching the anchor fixings, please note the following:

 Check any electrical wires or plumbing inside the wall before drilling any holes (if you are unsure please seek professional advice from a qualified tradesperson).

WARNING: PLEASE SECURE YOUR FURNITURE WITH THE SUPPLIED WALL FIXING. SCAN THE CODE FOR MORE INFORMATION.