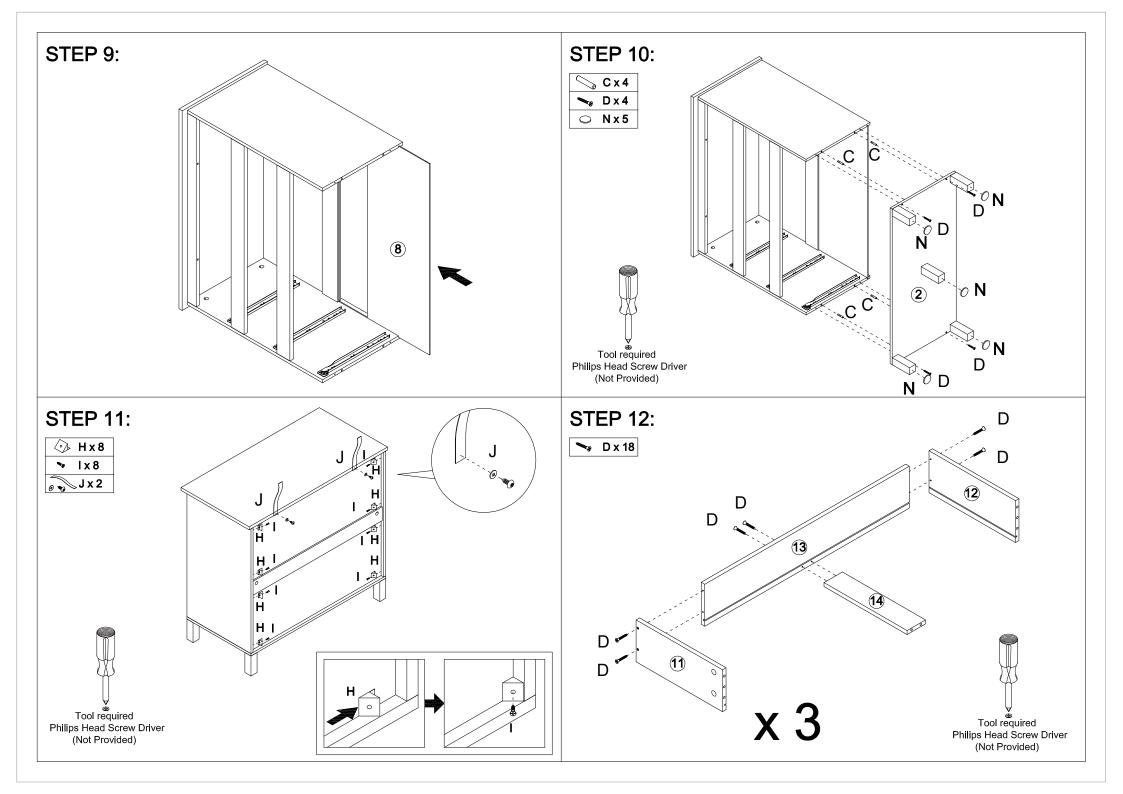

#### Hardware List

|                                                | Α | M6x35mm | 29pcs |   |
|------------------------------------------------|---|---------|-------|---|
| <b>®</b>                                       | В | Ø15x9mm | 29pcs |   |
|                                                | C | Ø6x30mm | 22pcs |   |
|                                                | D | M4x35mm | 22pcs |   |
|                                                | Ε | M4x40mm | 2pcs  | • |
|                                                | F | M7x40mm | 5pcs  |   |
| >                                              | G |         | 1pcs  |   |
| $\bigcirc$                                     | Н |         | 8pcs  |   |
| •                                              | 1 | M3x16mm | 8pcs  |   |
| 0                                              | J |         | 2pcs  |   |
| <b>1</b> 0 0 0 0 0 0 0 0 0 0 0 0 0 0 0 0 0 0 0 | K |         | 2pcs  |   |
| <b>₹</b> ®                                     | L | M3x12mm | 42pcs |   |
|                                                | М | Ø8x30mm | 5pcs  |   |
|                                                | Ν |         | 5pcs  |   |

| <b></b>                                                                                                                                                                                                                                                                                                                                                                                                                                                                                                                                                                                                                                                                                                                                                                                                                                                                                                                                                                                                                                                                                                                                                                                                                                                                                                                                                                                                                                                                                                                                                                                                                                                                                                                                                                                                                                                                                                                                                                                                                                                                                                                        | CL | 3pcs |
|--------------------------------------------------------------------------------------------------------------------------------------------------------------------------------------------------------------------------------------------------------------------------------------------------------------------------------------------------------------------------------------------------------------------------------------------------------------------------------------------------------------------------------------------------------------------------------------------------------------------------------------------------------------------------------------------------------------------------------------------------------------------------------------------------------------------------------------------------------------------------------------------------------------------------------------------------------------------------------------------------------------------------------------------------------------------------------------------------------------------------------------------------------------------------------------------------------------------------------------------------------------------------------------------------------------------------------------------------------------------------------------------------------------------------------------------------------------------------------------------------------------------------------------------------------------------------------------------------------------------------------------------------------------------------------------------------------------------------------------------------------------------------------------------------------------------------------------------------------------------------------------------------------------------------------------------------------------------------------------------------------------------------------------------------------------------------------------------------------------------------------|----|------|
| 090 0 0 0 0000                                                                                                                                                                                                                                                                                                                                                                                                                                                                                                                                                                                                                                                                                                                                                                                                                                                                                                                                                                                                                                                                                                                                                                                                                                                                                                                                                                                                                                                                                                                                                                                                                                                                                                                                                                                                                                                                                                                                                                                                                                                                                                                 | CR | 3pcs |
| Green to the state of the state | DL | 3pcs |
| in in Tab                                                                                                                                                                                                                                                                                                                                                                                                                                                                                                                                                                                                                                                                                                                                                                                                                                                                                                                                                                                                                                                                                                                                                                                                                                                                                                                                                                                                                                                                                                                                                                                                                                                                                                                                                                                                                                                                                                                                                                                                                                                                                                                      | DR | 3pcs |