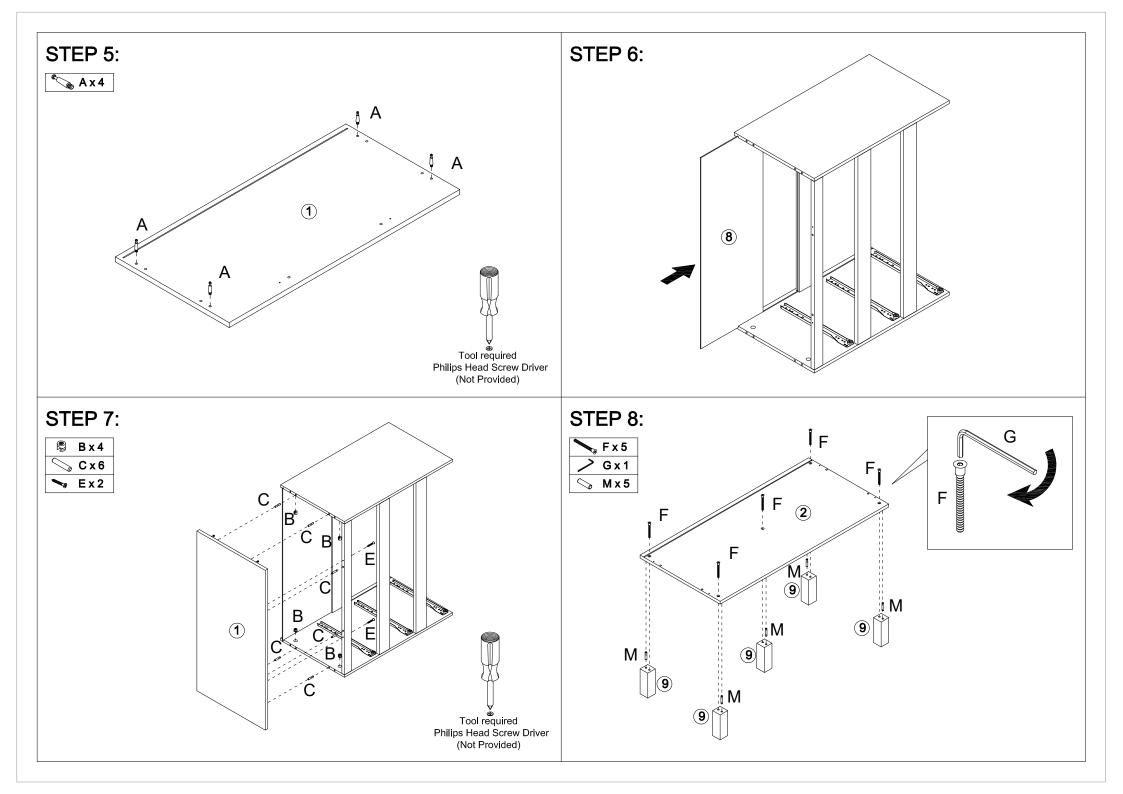

#### Hardware List

|                                                | Α | M6x35mm | 29pcs |   |
|------------------------------------------------|---|---------|-------|---|
| <b>®</b>                                       | В | Ø15x9mm | 29pcs |   |
|                                                | C | Ø6x30mm | 22pcs |   |
|                                                | D | M4x35mm | 22pcs |   |
|                                                | Ε | M4x40mm | 2pcs  | • |
|                                                | F | M7x40mm | 5pcs  |   |
| >                                              | G |         | 1pcs  |   |
| $\bigcirc$                                     | Н |         | 8pcs  |   |
| •                                              | 1 | M3x16mm | 8pcs  |   |
| 0                                              | J |         | 2pcs  |   |
| <b>1</b> 0 0 0 0 0 0 0 0 0 0 0 0 0 0 0 0 0 0 0 | K |         | 2pcs  |   |
| <b>₹</b> ®                                     | L | M3x12mm | 42pcs |   |
|                                                | М | Ø8x30mm | 5pcs  |   |
|                                                | Ν |         | 5pcs  |   |

| <b></b>                                                                                                                                                                                                                                                                                                                                                                                                                                                                                                                                                                                                                                                                                                                                                                                                                                                                                                                                                                                                                                                                                                                                                                                                                                                                                                                                                                                                                                                                                                                                                                                                                                                                                                                                                                                                                                                                                                                                                                                                                                                                                                                        | CL | 3pcs |
|--------------------------------------------------------------------------------------------------------------------------------------------------------------------------------------------------------------------------------------------------------------------------------------------------------------------------------------------------------------------------------------------------------------------------------------------------------------------------------------------------------------------------------------------------------------------------------------------------------------------------------------------------------------------------------------------------------------------------------------------------------------------------------------------------------------------------------------------------------------------------------------------------------------------------------------------------------------------------------------------------------------------------------------------------------------------------------------------------------------------------------------------------------------------------------------------------------------------------------------------------------------------------------------------------------------------------------------------------------------------------------------------------------------------------------------------------------------------------------------------------------------------------------------------------------------------------------------------------------------------------------------------------------------------------------------------------------------------------------------------------------------------------------------------------------------------------------------------------------------------------------------------------------------------------------------------------------------------------------------------------------------------------------------------------------------------------------------------------------------------------------|----|------|
| 090 0 0 0 0000                                                                                                                                                                                                                                                                                                                                                                                                                                                                                                                                                                                                                                                                                                                                                                                                                                                                                                                                                                                                                                                                                                                                                                                                                                                                                                                                                                                                                                                                                                                                                                                                                                                                                                                                                                                                                                                                                                                                                                                                                                                                                                                 | CR | 3pcs |
| Green to the state of the state | DL | 3pcs |
| in in Tab                                                                                                                                                                                                                                                                                                                                                                                                                                                                                                                                                                                                                                                                                                                                                                                                                                                                                                                                                                                                                                                                                                                                                                                                                                                                                                                                                                                                                                                                                                                                                                                                                                                                                                                                                                                                                                                                                                                                                                                                                                                                                                                      | DR | 3pcs |