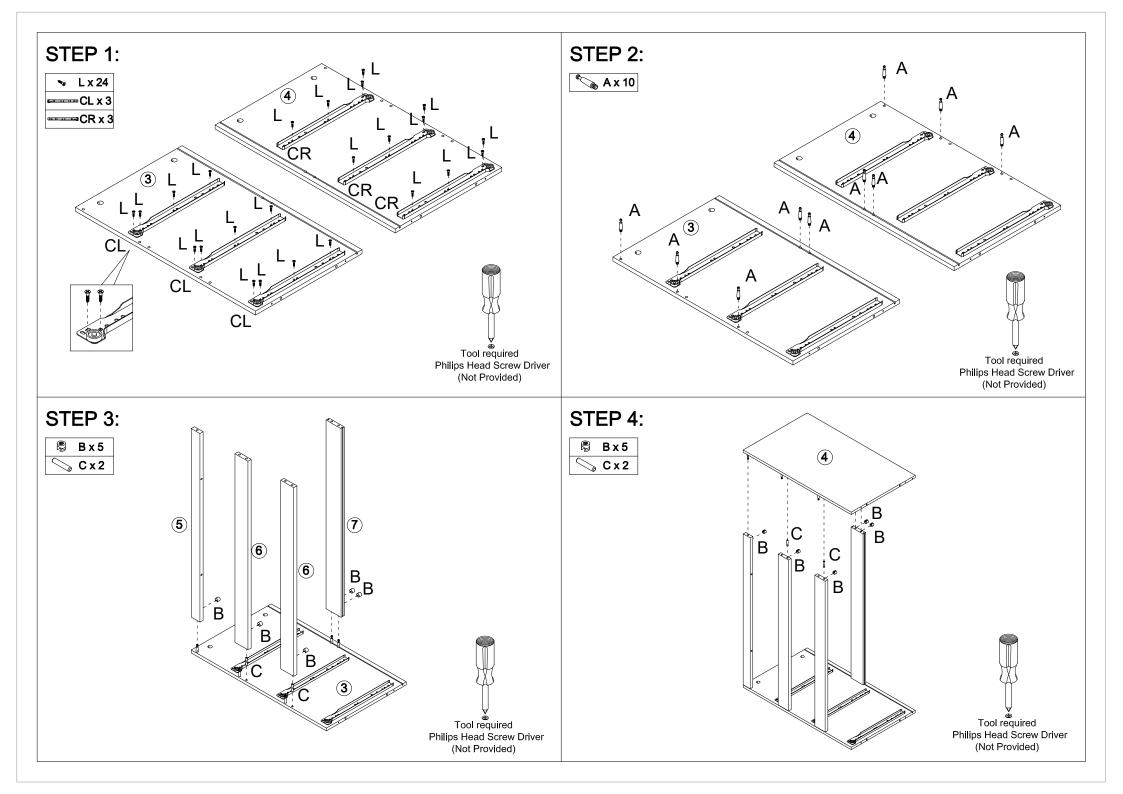

#### Hardware List

|                                                | Α | M6x35mm | 29pcs |   |
|------------------------------------------------|---|---------|-------|---|
| <b>®</b>                                       | В | Ø15x9mm | 29pcs |   |
|                                                | C | Ø6x30mm | 22pcs |   |
|                                                | D | M4x35mm | 22pcs |   |
|                                                | Ε | M4x40mm | 2pcs  | • |
|                                                | F | M7x40mm | 5pcs  |   |
| >                                              | G |         | 1pcs  |   |
| $\bigcirc$                                     | Н |         | 8pcs  |   |
| •                                              | 1 | M3x16mm | 8pcs  |   |
| 0                                              | J |         | 2pcs  |   |
| <b>1</b> 0 0 0 0 0 0 0 0 0 0 0 0 0 0 0 0 0 0 0 | K |         | 2pcs  |   |
| <b>₹</b> ®                                     | L | M3x12mm | 42pcs |   |
|                                                | М | Ø8x30mm | 5pcs  |   |
|                                                | Ν |         | 5pcs  |   |

| <b></b>                                                                                                                                                                                                                                                                                                                                                                                                                                                                                                                                                                                                                                                                                                                                                                                                                                                                                                                                                                                                                                                                                                                                                                                                                                                                                                                                                                                                                                                                                                                                                                                                                                                                                                                                                                                                                                                                                                                                                                                                                                                                                                                        | CL | 3pcs |
|--------------------------------------------------------------------------------------------------------------------------------------------------------------------------------------------------------------------------------------------------------------------------------------------------------------------------------------------------------------------------------------------------------------------------------------------------------------------------------------------------------------------------------------------------------------------------------------------------------------------------------------------------------------------------------------------------------------------------------------------------------------------------------------------------------------------------------------------------------------------------------------------------------------------------------------------------------------------------------------------------------------------------------------------------------------------------------------------------------------------------------------------------------------------------------------------------------------------------------------------------------------------------------------------------------------------------------------------------------------------------------------------------------------------------------------------------------------------------------------------------------------------------------------------------------------------------------------------------------------------------------------------------------------------------------------------------------------------------------------------------------------------------------------------------------------------------------------------------------------------------------------------------------------------------------------------------------------------------------------------------------------------------------------------------------------------------------------------------------------------------------|----|------|
| 090 0 0 0 0000                                                                                                                                                                                                                                                                                                                                                                                                                                                                                                                                                                                                                                                                                                                                                                                                                                                                                                                                                                                                                                                                                                                                                                                                                                                                                                                                                                                                                                                                                                                                                                                                                                                                                                                                                                                                                                                                                                                                                                                                                                                                                                                 | CR | 3pcs |
| Green to the state of the state | DL | 3pcs |
| in in Tab                                                                                                                                                                                                                                                                                                                                                                                                                                                                                                                                                                                                                                                                                                                                                                                                                                                                                                                                                                                                                                                                                                                                                                                                                                                                                                                                                                                                                                                                                                                                                                                                                                                                                                                                                                                                                                                                                                                                                                                                                                                                                                                      | DR | 3pcs |