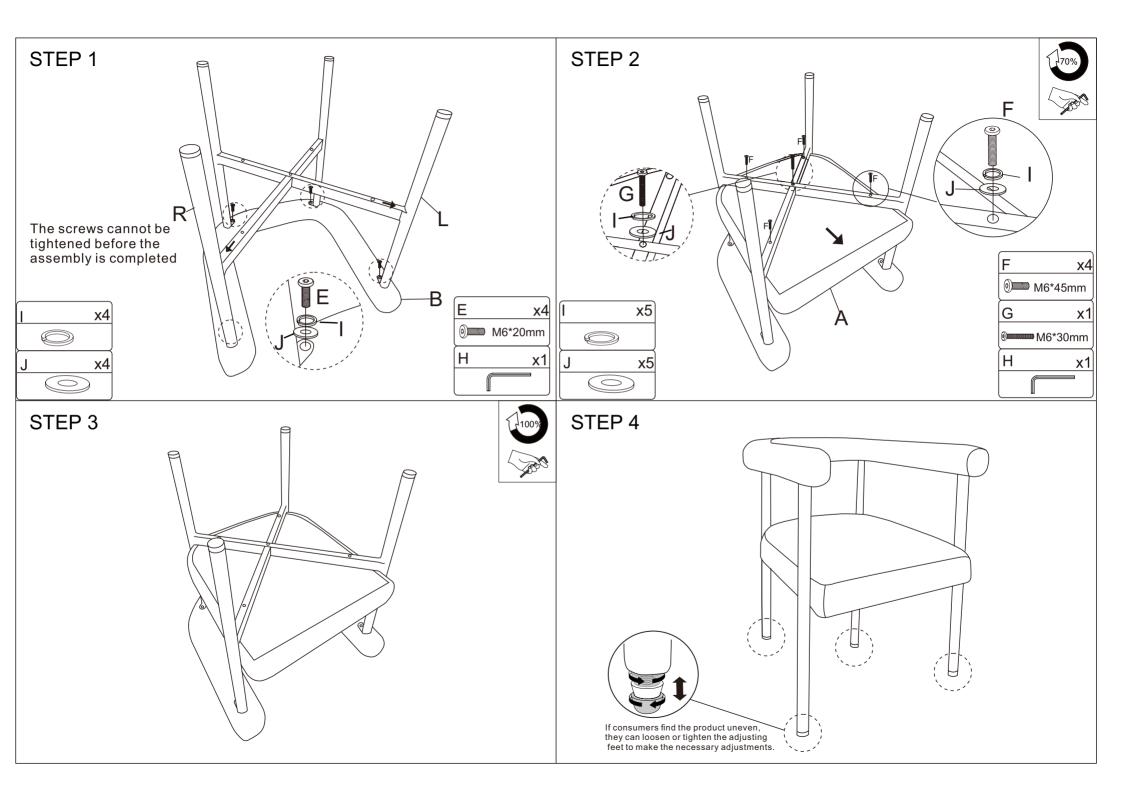

| MAXIMUM SAFE LOAD: 100KG. |         |                |       |
|---------------------------|---------|----------------|-------|
| AX1                       | RX1     | G X 1  M6*30mm |       |
| B X 1                     | E X 4   | H X 1          |       |
|                           | M6*20mm |                |       |
| LX 1                      | F X 4   | I X 9          | J X 9 |
|                           | M6*45mm |                |       |