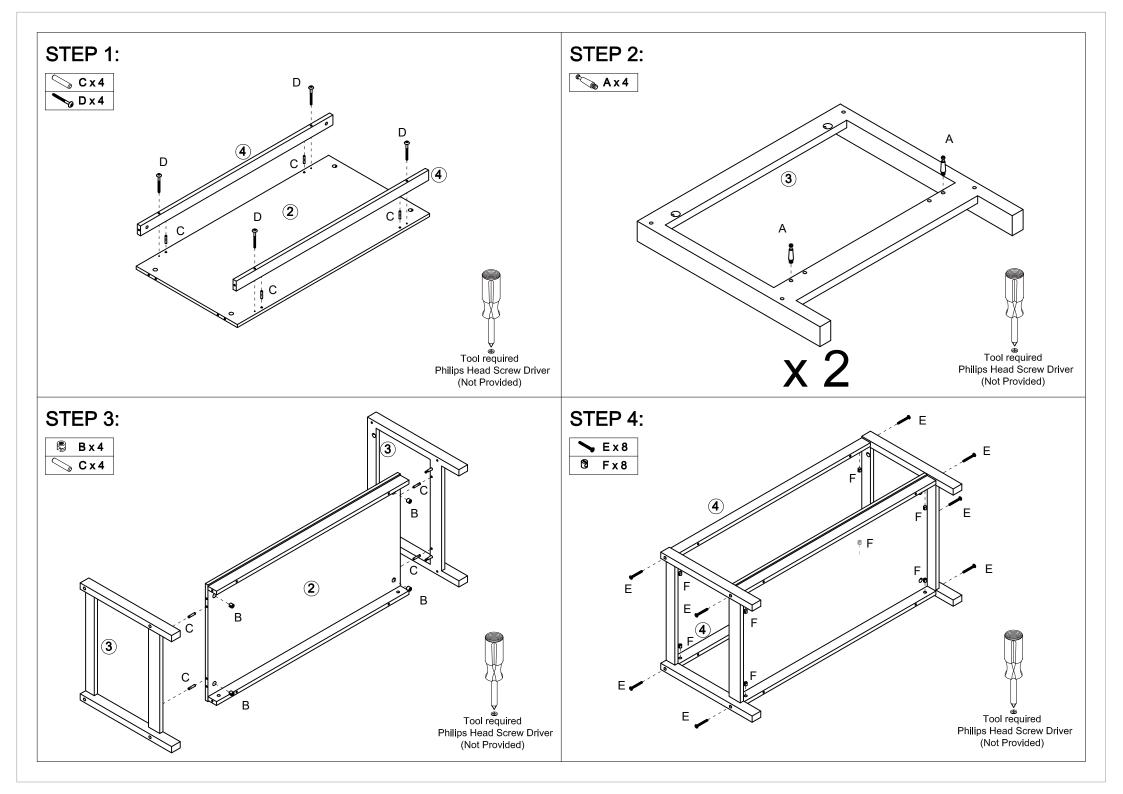

## Assembly Instructions 43553921 CAMILLE COFFEE TABLE

**WARNING:** DO NOT STAND, SIT OR LEAN ON THIS UNIT. DO NOT USE THIS UNIT AS A STEP LADDER OR AS A CHOPPING SURFACE. KEEP AWAY FROM CHILDREN AND BABIES. ADULT ASSEMBLY REQUIRED. USE ONLY ON A FLAT SURFACE. DO NOT USE THIS UNIT UNLESS ALL BOLTS AND SCREWS ARE FIRMLY SECURED.

**CARE INSTRUCTIONS:** TO BE ASSEMBLED ON A CLEAN, DRY AND SMOOTH SURFACE. WIPE CLEAN WITH A SOFT DAMP CLOTH. NEVER USE SCOURERS, ABRASIVES OR CHEMICAL SOLVENTS. CHECK AND TIGHTEN ALL PARTS REGULARLY. KEEP AWAY FROM MOISTURE AND DIRECT SUNLIGHT. STORE IN A DRY PLACE. FOR INDOOR AND DOMESTIC USE ONLY.

MAXIMUM SAFE LOAD:10KG FOR TOP PANEL,5KG FOR SHELF.