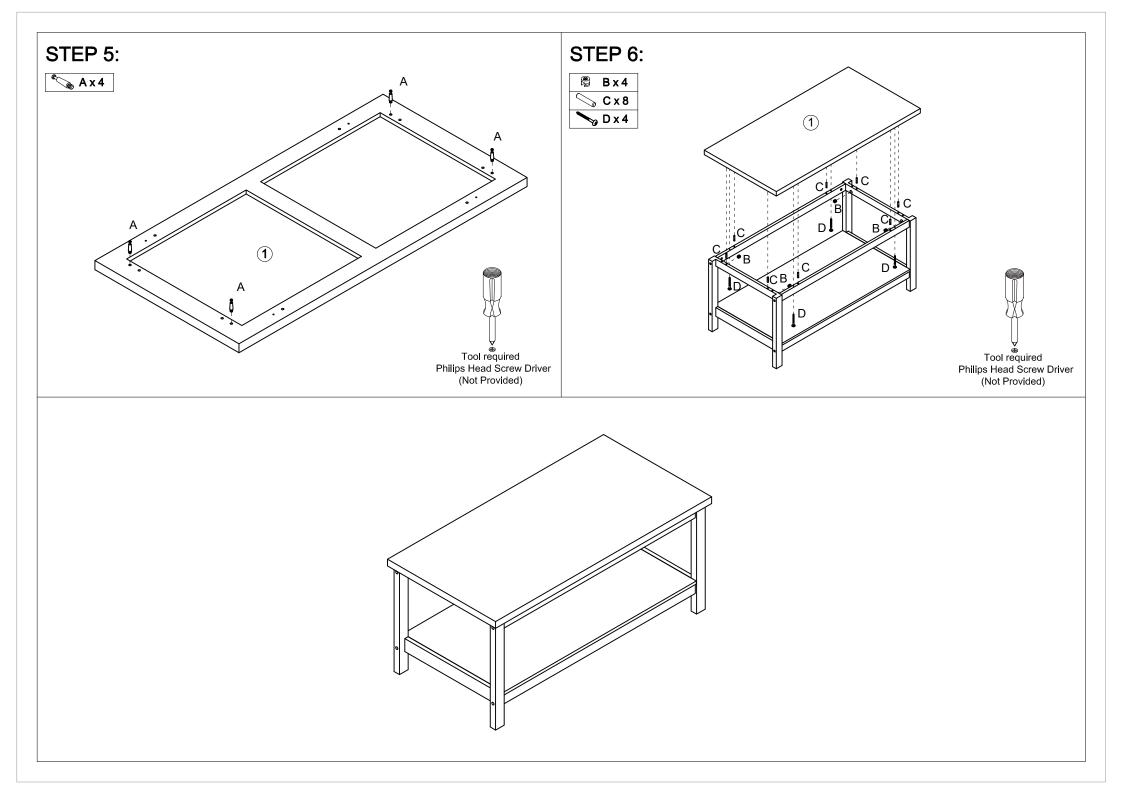

## Assembly Instructions 43553921 CAMILLE COFFEE TABLE

**WARNING:** DO NOT STAND, SIT OR LEAN ON THIS UNIT. DO NOT USE THIS UNIT AS A STEP LADDER OR AS A CHOPPING SURFACE. KEEP AWAY FROM CHILDREN AND BABIES. ADULT ASSEMBLY REQUIRED. USE ONLY ON A FLAT SURFACE. DO NOT USE THIS UNIT UNLESS ALL BOLTS AND SCREWS ARE FIRMLY SECURED.

**CARE INSTRUCTIONS:** TO BE ASSEMBLED ON A CLEAN, DRY AND SMOOTH SURFACE. WIPE CLEAN WITH A SOFT DAMP CLOTH. NEVER USE SCOURERS, ABRASIVES OR CHEMICAL SOLVENTS. CHECK AND TIGHTEN ALL PARTS REGULARLY. KEEP AWAY FROM MOISTURE AND DIRECT SUNLIGHT. STORE IN A DRY PLACE. FOR INDOOR AND DOMESTIC USE ONLY.

MAXIMUM SAFE LOAD:10KG FOR TOP PANEL,5KG FOR SHELF.