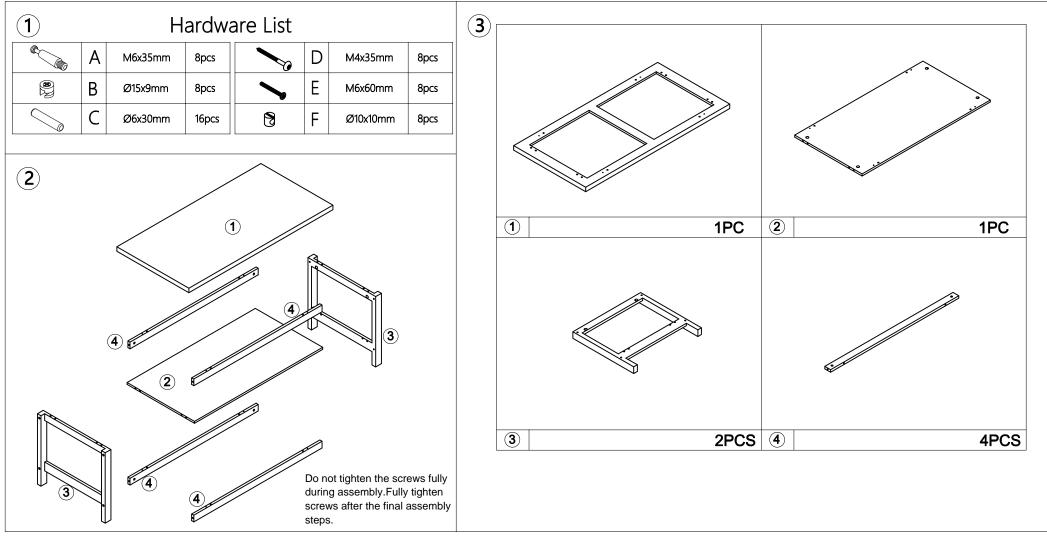

## Assembly Instructions 43553921 CAMILLE COFFEE TABLE

**WARNING:** DO NOT STAND, SIT OR LEAN ON THIS UNIT. DO NOT USE THIS UNIT AS A STEP LADDER OR AS A CHOPPING SURFACE. KEEP AWAY FROM CHILDREN AND BABIES. ADULT ASSEMBLY REQUIRED. USE ONLY ON A FLAT SURFACE. DO NOT USE THIS UNIT UNLESS ALL BOLTS AND SCREWS ARE FIRMLY SECURED.

**CARE INSTRUCTIONS:** TO BE ASSEMBLED ON A CLEAN, DRY AND SMOOTH SURFACE. WIPE CLEAN WITH A SOFT DAMP CLOTH. NEVER USE SCOURERS, ABRASIVES OR CHEMICAL SOLVENTS. CHECK AND TIGHTEN ALL PARTS REGULARLY. KEEP AWAY FROM MOISTURE AND DIRECT SUNLIGHT. STORE IN A DRY PLACE. FOR INDOOR AND DOMESTIC USE ONLY.

MAXIMUM SAFE LOAD:10KG FOR TOP PANEL,5KG FOR SHELF.