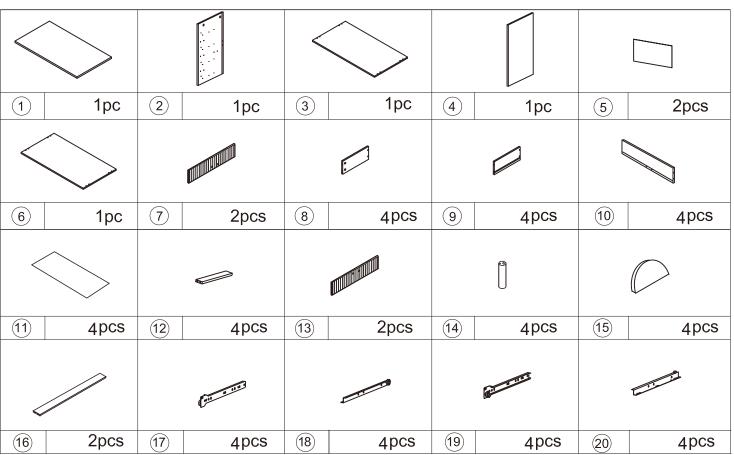

### 1 Hardware List

|           | А |         | 32pcs |                                                                                                                                                                                                                                                                                                                                                                                                                                                                                                                                                                                                                                                                                                                                                                                                                                                                                                                                                                                                                                                                                                                                                                                                                                                                                                                                                                                                                                                                                                                                                                                                                                                                                                                                                                                                                                                                                                                                                                                                                                                                                                                                | В |         | 32pcs | 077777J) | С | Ø6x30mm | 20pcs |
|-----------|---|---------|-------|--------------------------------------------------------------------------------------------------------------------------------------------------------------------------------------------------------------------------------------------------------------------------------------------------------------------------------------------------------------------------------------------------------------------------------------------------------------------------------------------------------------------------------------------------------------------------------------------------------------------------------------------------------------------------------------------------------------------------------------------------------------------------------------------------------------------------------------------------------------------------------------------------------------------------------------------------------------------------------------------------------------------------------------------------------------------------------------------------------------------------------------------------------------------------------------------------------------------------------------------------------------------------------------------------------------------------------------------------------------------------------------------------------------------------------------------------------------------------------------------------------------------------------------------------------------------------------------------------------------------------------------------------------------------------------------------------------------------------------------------------------------------------------------------------------------------------------------------------------------------------------------------------------------------------------------------------------------------------------------------------------------------------------------------------------------------------------------------------------------------------------|---|---------|-------|----------|---|---------|-------|
| <b>()</b> | D | M4x12mm | 66pcs | <b>(</b> ):::::::::→                                                                                                                                                                                                                                                                                                                                                                                                                                                                                                                                                                                                                                                                                                                                                                                                                                                                                                                                                                                                                                                                                                                                                                                                                                                                                                                                                                                                                                                                                                                                                                                                                                                                                                                                                                                                                                                                                                                                                                                                                                                                                                           | Е | M4x35mm | 30pcs | 0)1      | F | M7x50mm | 4 pcs |
|           | G | M8x30mm | 4 pcs | ()::::::::>                                                                                                                                                                                                                                                                                                                                                                                                                                                                                                                                                                                                                                                                                                                                                                                                                                                                                                                                                                                                                                                                                                                                                                                                                                                                                                                                                                                                                                                                                                                                                                                                                                                                                                                                                                                                                                                                                                                                                                                                                                                                                                                    | Н | M4x30mm | 8pcs  | 8        | I |         | 8pcs  |
|           | J | Ø30mm   | 4 pcs | The state of the s | K |         | 2pcs  | 0 0      | L |         | 2pcs  |
|           | M | M4mm    | 1рс   |                                                                                                                                                                                                                                                                                                                                                                                                                                                                                                                                                                                                                                                                                                                                                                                                                                                                                                                                                                                                                                                                                                                                                                                                                                                                                                                                                                                                                                                                                                                                                                                                                                                                                                                                                                                                                                                                                                                                                                                                                                                                                                                                |   |         |       |          |   |         |       |

## 2 Parts List

Tool required
Philips Head Screw Driver
(Not Provided)