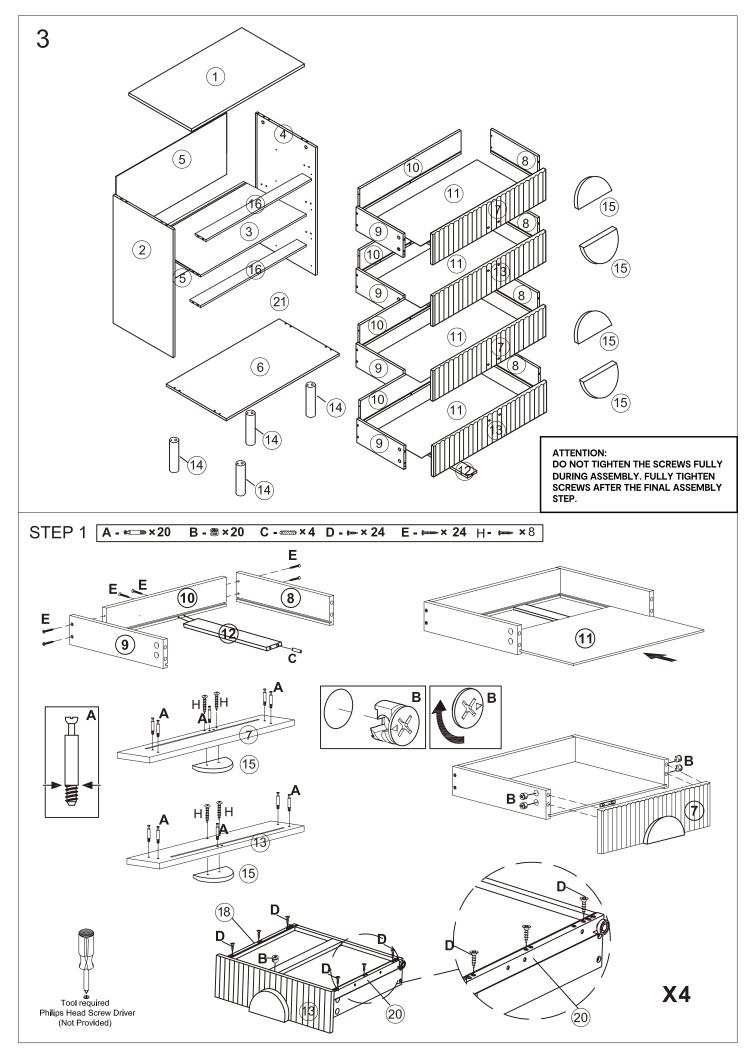

## 2 Parts List

Tool required
Philips Head Screw Driver
(Not Provided)

# STEP 8 C - 1 × 4 E - 1 × 4

STEP 11 D- > × 2 E- - × 2 K- - × 2 L- - × 2

WARNING: PLEASE SECURE YOUR FURNITURE WITH THE SUPPLIED WALL FIXING. SCAN THE CODE FOR MORE INFORMATION.