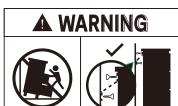

# STEP 8 C - 1 × 4 E - 1 × 4

STEP 11 D- > × 2 E- - × 2 K- - × 2 L- - × 2

WARNING: PLEASE SECURE YOUR FURNITURE WITH THE SUPPLIED WALL FIXING. SCAN THE CODE FOR MORE INFORMATION.

#### Children have died from furniture tipover.

- ALWAYS secure it with an anchor device. NEVER allow children to stand, climb or hang on drawers, doors, or shelves.
- NEVER open more than one drawer at a time.
- Place heavy items down low.

#### TOPPLING FURNITURE WARNING:

- ALWAYS secure it with an anchor device.
- Please seek professional advice if you are in doubt of what fixing device to use.
- Regularly check that anchors are securely maintained.
- Use safety drawer locks to prevent
- children climbing. Stability of tall items may be affected by thick pile carpet or uneven floors .
- Do not place unanchored televisions on furniture .