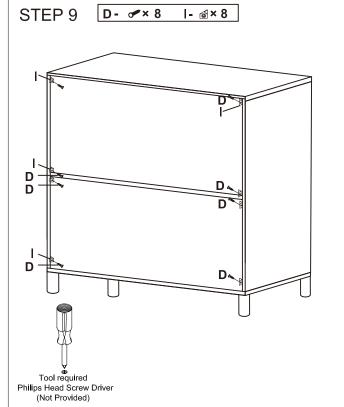

# STEP 8 C - 1 × 4 E - 1 × 4

STEP 11 D- > × 2 E- - × 2 K- - × 2 L- - × 2

WARNING: PLEASE SECURE YOUR FURNITURE WITH THE SUPPLIED WALL FIXING. SCAN THE CODE FOR MORE INFORMATION.