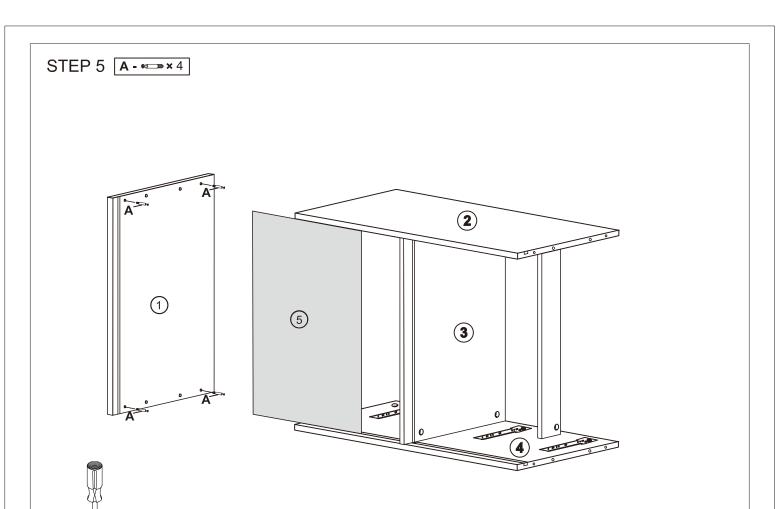

### 1 Hardware List

|           | А |         | 32pcs |                                                                                                                                                                                                                                                                                                                                                                                                                                                                                                                                                                                                                                                                                                                                                                                                                                                                                                                                                                                                                                                                                                                                                                                                                                                                                                                                                                                                                                                                                                                                                                                                                                                                                                                                                                                                                                                                                                                                                                                                                                                                                                                                | В |         | 32pcs | 077777J) | С | Ø6x30mm | 20pcs |
|-----------|---|---------|-------|--------------------------------------------------------------------------------------------------------------------------------------------------------------------------------------------------------------------------------------------------------------------------------------------------------------------------------------------------------------------------------------------------------------------------------------------------------------------------------------------------------------------------------------------------------------------------------------------------------------------------------------------------------------------------------------------------------------------------------------------------------------------------------------------------------------------------------------------------------------------------------------------------------------------------------------------------------------------------------------------------------------------------------------------------------------------------------------------------------------------------------------------------------------------------------------------------------------------------------------------------------------------------------------------------------------------------------------------------------------------------------------------------------------------------------------------------------------------------------------------------------------------------------------------------------------------------------------------------------------------------------------------------------------------------------------------------------------------------------------------------------------------------------------------------------------------------------------------------------------------------------------------------------------------------------------------------------------------------------------------------------------------------------------------------------------------------------------------------------------------------------|---|---------|-------|----------|---|---------|-------|
| <b>()</b> | D | M4x12mm | 66pcs | <b>(</b> ):::::::::→                                                                                                                                                                                                                                                                                                                                                                                                                                                                                                                                                                                                                                                                                                                                                                                                                                                                                                                                                                                                                                                                                                                                                                                                                                                                                                                                                                                                                                                                                                                                                                                                                                                                                                                                                                                                                                                                                                                                                                                                                                                                                                           | Е | M4x35mm | 30pcs | 0)1      | F | M7x50mm | 4 pcs |
|           | G | M8x30mm | 4 pcs | ()::::::::>                                                                                                                                                                                                                                                                                                                                                                                                                                                                                                                                                                                                                                                                                                                                                                                                                                                                                                                                                                                                                                                                                                                                                                                                                                                                                                                                                                                                                                                                                                                                                                                                                                                                                                                                                                                                                                                                                                                                                                                                                                                                                                                    | Н | M4x30mm | 8pcs  | 8        | I |         | 8pcs  |
|           | J | Ø30mm   | 4 pcs | The state of the s | K |         | 2pcs  | 0 0      | L |         | 2pcs  |
|           | M | M4mm    | 1рс   |                                                                                                                                                                                                                                                                                                                                                                                                                                                                                                                                                                                                                                                                                                                                                                                                                                                                                                                                                                                                                                                                                                                                                                                                                                                                                                                                                                                                                                                                                                                                                                                                                                                                                                                                                                                                                                                                                                                                                                                                                                                                                                                                |   |         |       |          |   |         |       |

## 2 Parts List

Tool required
Philips Head Screw Driver
(Not Provided)