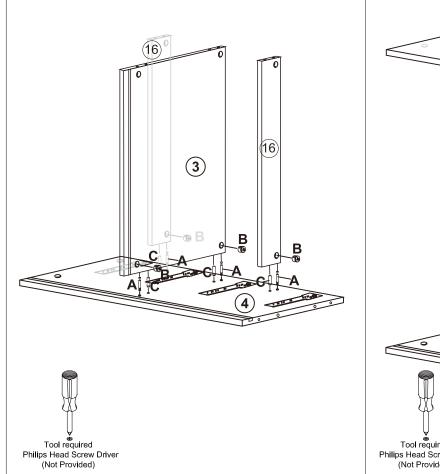

## 2 Parts List

Tool required
Philips Head Screw Driver
(Not Provided)

# STEP 8 C - 1 × 4 E - 1 × 4

STEP 11 D- > × 2 E- - × 2 K- - × 2 L- - × 2

WARNING: PLEASE SECURE YOUR FURNITURE WITH THE SUPPLIED WALL FIXING. SCAN THE CODE FOR MORE INFORMATION.