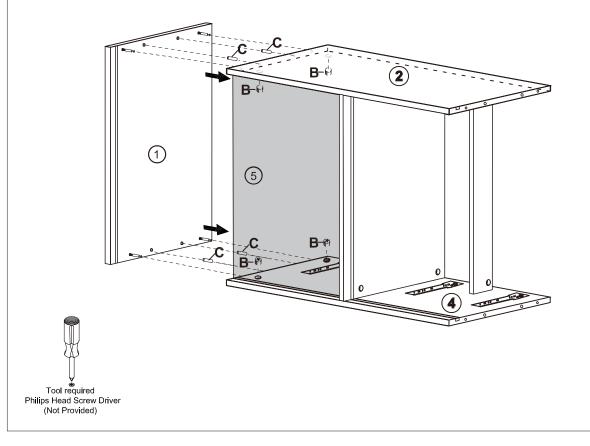

### 1 Hardware List

|           | А |         | 32pcs |                                                                                                                                                                                                                                                                                                                                                                                                                                                                                                                                                                                                                                                                                                                                                                                                                                                                                                                                                                                                                                                                                                                                                                                                                                                                                                                                                                                                                                                                                                                                                                                                                                                                                                                                                                                                                                                                                                                                                                                                                                                                                                                                | В |         | 32pcs | 077777J) | С | Ø6x30mm | 20pcs |
|-----------|---|---------|-------|--------------------------------------------------------------------------------------------------------------------------------------------------------------------------------------------------------------------------------------------------------------------------------------------------------------------------------------------------------------------------------------------------------------------------------------------------------------------------------------------------------------------------------------------------------------------------------------------------------------------------------------------------------------------------------------------------------------------------------------------------------------------------------------------------------------------------------------------------------------------------------------------------------------------------------------------------------------------------------------------------------------------------------------------------------------------------------------------------------------------------------------------------------------------------------------------------------------------------------------------------------------------------------------------------------------------------------------------------------------------------------------------------------------------------------------------------------------------------------------------------------------------------------------------------------------------------------------------------------------------------------------------------------------------------------------------------------------------------------------------------------------------------------------------------------------------------------------------------------------------------------------------------------------------------------------------------------------------------------------------------------------------------------------------------------------------------------------------------------------------------------|---|---------|-------|----------|---|---------|-------|
| <b>()</b> | D | M4x12mm | 66pcs | <b>(</b> ):::::::::→                                                                                                                                                                                                                                                                                                                                                                                                                                                                                                                                                                                                                                                                                                                                                                                                                                                                                                                                                                                                                                                                                                                                                                                                                                                                                                                                                                                                                                                                                                                                                                                                                                                                                                                                                                                                                                                                                                                                                                                                                                                                                                           | Е | M4x35mm | 30pcs | 0)1      | F | M7x50mm | 4 pcs |
|           | G | M8x30mm | 4 pcs | ()::::::::>                                                                                                                                                                                                                                                                                                                                                                                                                                                                                                                                                                                                                                                                                                                                                                                                                                                                                                                                                                                                                                                                                                                                                                                                                                                                                                                                                                                                                                                                                                                                                                                                                                                                                                                                                                                                                                                                                                                                                                                                                                                                                                                    | Н | M4x30mm | 8pcs  | 8        | I |         | 8pcs  |
|           | J | Ø30mm   | 4 pcs | The state of the s | K |         | 2pcs  | 0 0      | L |         | 2pcs  |
|           | M | M4mm    | 1рс   |                                                                                                                                                                                                                                                                                                                                                                                                                                                                                                                                                                                                                                                                                                                                                                                                                                                                                                                                                                                                                                                                                                                                                                                                                                                                                                                                                                                                                                                                                                                                                                                                                                                                                                                                                                                                                                                                                                                                                                                                                                                                                                                                |   |         |       |          |   |         |       |

## 2 Parts List

Tool required
Philips Head Screw Driver
(Not Provided)