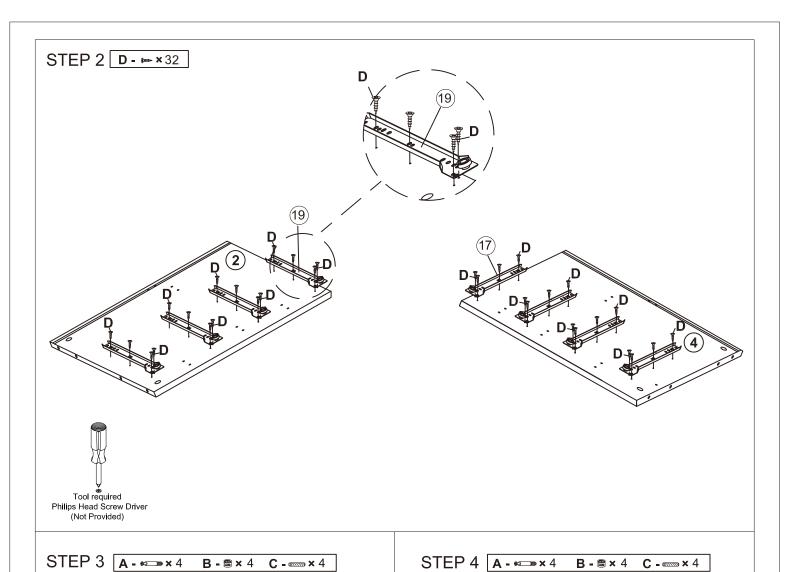

## 2 Parts List

Tool required
Philips Head Screw Driver
(Not Provided)

# STEP 8 C - 1 × 4 E - 1 × 4

STEP 11 D- > × 2 E- - × 2 K- - × 2 L- - × 2

WARNING: PLEASE SECURE YOUR FURNITURE WITH THE SUPPLIED WALL FIXING. SCAN THE CODE FOR MORE INFORMATION.