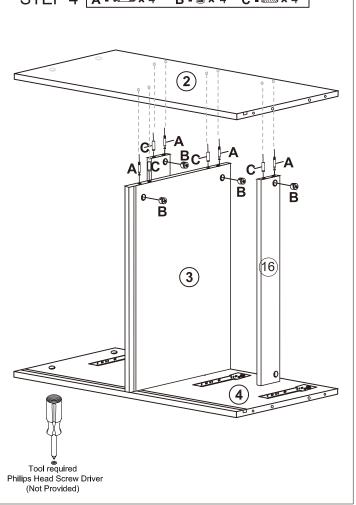

### 1 Hardware List

|           | А |         | 32pcs |                                                                                                                                                                                                                                                                                                                                                                                                                                                                                                                                                                                                                                                                                                                                                                                                                                                                                                                                                                                                                                                                                                                                                                                                                                                                                                                                                                                                                                                                                                                                                                                                                                                                                                                                                                                                                                                                                                                                                                                                                                                                                                                                | В |         | 32pcs | 077777J) | С | Ø6x30mm | 20pcs |
|-----------|---|---------|-------|--------------------------------------------------------------------------------------------------------------------------------------------------------------------------------------------------------------------------------------------------------------------------------------------------------------------------------------------------------------------------------------------------------------------------------------------------------------------------------------------------------------------------------------------------------------------------------------------------------------------------------------------------------------------------------------------------------------------------------------------------------------------------------------------------------------------------------------------------------------------------------------------------------------------------------------------------------------------------------------------------------------------------------------------------------------------------------------------------------------------------------------------------------------------------------------------------------------------------------------------------------------------------------------------------------------------------------------------------------------------------------------------------------------------------------------------------------------------------------------------------------------------------------------------------------------------------------------------------------------------------------------------------------------------------------------------------------------------------------------------------------------------------------------------------------------------------------------------------------------------------------------------------------------------------------------------------------------------------------------------------------------------------------------------------------------------------------------------------------------------------------|---|---------|-------|----------|---|---------|-------|
| <b>()</b> | D | M4x12mm | 66pcs | <b>(</b> ):::::::::→                                                                                                                                                                                                                                                                                                                                                                                                                                                                                                                                                                                                                                                                                                                                                                                                                                                                                                                                                                                                                                                                                                                                                                                                                                                                                                                                                                                                                                                                                                                                                                                                                                                                                                                                                                                                                                                                                                                                                                                                                                                                                                           | Е | M4x35mm | 30pcs | 0)1      | F | M7x50mm | 4 pcs |
|           | G | M8x30mm | 4 pcs | ()::::::::>                                                                                                                                                                                                                                                                                                                                                                                                                                                                                                                                                                                                                                                                                                                                                                                                                                                                                                                                                                                                                                                                                                                                                                                                                                                                                                                                                                                                                                                                                                                                                                                                                                                                                                                                                                                                                                                                                                                                                                                                                                                                                                                    | Н | M4x30mm | 8pcs  | 8        | I |         | 8pcs  |
|           | J | Ø30mm   | 4 pcs | The state of the s | K |         | 2pcs  | 0 0      | L |         | 2pcs  |
|           | M | M4mm    | 1рс   |                                                                                                                                                                                                                                                                                                                                                                                                                                                                                                                                                                                                                                                                                                                                                                                                                                                                                                                                                                                                                                                                                                                                                                                                                                                                                                                                                                                                                                                                                                                                                                                                                                                                                                                                                                                                                                                                                                                                                                                                                                                                                                                                |   |         |       |          |   |         |       |

## 2 Parts List

Tool required
Philips Head Screw Driver
(Not Provided)