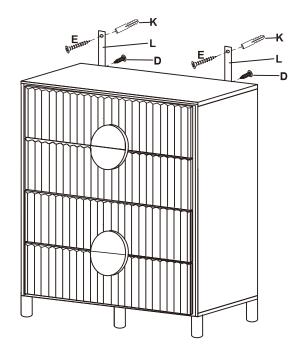

# STEP 8 C - 1 × 4 E - 1 × 4

STEP 11 D- > × 2 E- - × 2 K- - × 2 L- - × 2

WARNING: PLEASE SECURE YOUR FURNITURE WITH THE SUPPLIED WALL FIXING. SCAN THE CODE FOR MORE INFORMATION.