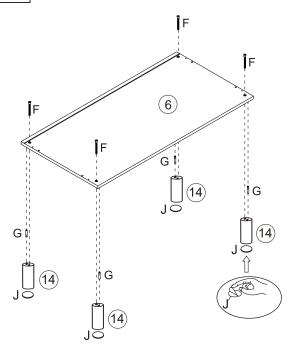

### 1 Hardware List

|           | А |         | 32pcs |                                                                                                                                                                                                                                                                                                                                                                                                                                                                                                                                                                                                                                                                                                                                                                                                                                                                                                                                                                                                                                                                                                                                                                                                                                                                                                                                                                                                                                                                                                                                                                                                                                                                                                                                                                                                                                                                                                                                                                                                                                                                                                                                | В |         | 32pcs | 077777J) | С | Ø6x30mm | 20pcs |
|-----------|---|---------|-------|--------------------------------------------------------------------------------------------------------------------------------------------------------------------------------------------------------------------------------------------------------------------------------------------------------------------------------------------------------------------------------------------------------------------------------------------------------------------------------------------------------------------------------------------------------------------------------------------------------------------------------------------------------------------------------------------------------------------------------------------------------------------------------------------------------------------------------------------------------------------------------------------------------------------------------------------------------------------------------------------------------------------------------------------------------------------------------------------------------------------------------------------------------------------------------------------------------------------------------------------------------------------------------------------------------------------------------------------------------------------------------------------------------------------------------------------------------------------------------------------------------------------------------------------------------------------------------------------------------------------------------------------------------------------------------------------------------------------------------------------------------------------------------------------------------------------------------------------------------------------------------------------------------------------------------------------------------------------------------------------------------------------------------------------------------------------------------------------------------------------------------|---|---------|-------|----------|---|---------|-------|
| <b>()</b> | D | M4x12mm | 66pcs | <b>(</b> ):::::::::→                                                                                                                                                                                                                                                                                                                                                                                                                                                                                                                                                                                                                                                                                                                                                                                                                                                                                                                                                                                                                                                                                                                                                                                                                                                                                                                                                                                                                                                                                                                                                                                                                                                                                                                                                                                                                                                                                                                                                                                                                                                                                                           | Е | M4x35mm | 30pcs | 0)1      | F | M7x50mm | 4 pcs |
|           | G | M8x30mm | 4 pcs | ()::::::::>                                                                                                                                                                                                                                                                                                                                                                                                                                                                                                                                                                                                                                                                                                                                                                                                                                                                                                                                                                                                                                                                                                                                                                                                                                                                                                                                                                                                                                                                                                                                                                                                                                                                                                                                                                                                                                                                                                                                                                                                                                                                                                                    | Н | M4x30mm | 8pcs  | 8        | I |         | 8pcs  |
|           | J | Ø30mm   | 4 pcs | The state of the s | K |         | 2pcs  | 0 0      | L |         | 2pcs  |
|           | M | M4mm    | 1рс   |                                                                                                                                                                                                                                                                                                                                                                                                                                                                                                                                                                                                                                                                                                                                                                                                                                                                                                                                                                                                                                                                                                                                                                                                                                                                                                                                                                                                                                                                                                                                                                                                                                                                                                                                                                                                                                                                                                                                                                                                                                                                                                                                |   |         |       |          |   |         |       |

## 2 Parts List

Tool required
Philips Head Screw Driver
(Not Provided)