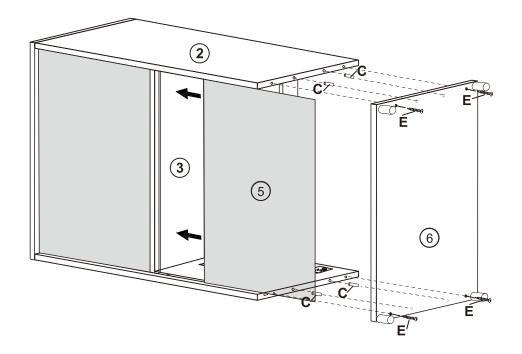

# STEP 8 C - 1 × 4 E - 1 × 4

STEP 11 D- > × 2 E- - × 2 K- - × 2 L- - × 2

WARNING: PLEASE SECURE YOUR FURNITURE WITH THE SUPPLIED WALL FIXING. SCAN THE CODE FOR MORE INFORMATION.