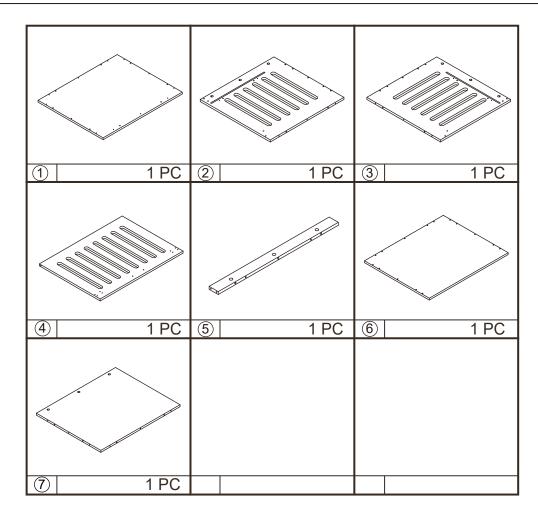

| Wa | ware list                                                                                                                                                                                                                                                                                                                                                                                                                                                                                                                                                                                                                                                                                                                                                                                                                                                                                                                                                                                                                                                                                                                                                                                                                                                                                                                                                                                                                                                                                                                                                                                                                                                                                                                                                                                                                                                                                                                                                                                                                                                                                                                      |   |        |      |  |  |  |  |
|----|--------------------------------------------------------------------------------------------------------------------------------------------------------------------------------------------------------------------------------------------------------------------------------------------------------------------------------------------------------------------------------------------------------------------------------------------------------------------------------------------------------------------------------------------------------------------------------------------------------------------------------------------------------------------------------------------------------------------------------------------------------------------------------------------------------------------------------------------------------------------------------------------------------------------------------------------------------------------------------------------------------------------------------------------------------------------------------------------------------------------------------------------------------------------------------------------------------------------------------------------------------------------------------------------------------------------------------------------------------------------------------------------------------------------------------------------------------------------------------------------------------------------------------------------------------------------------------------------------------------------------------------------------------------------------------------------------------------------------------------------------------------------------------------------------------------------------------------------------------------------------------------------------------------------------------------------------------------------------------------------------------------------------------------------------------------------------------------------------------------------------------|---|--------|------|--|--|--|--|
|    | and the second s | j |        | 2PCS |  |  |  |  |
|    | 0°                                                                                                                                                                                                                                                                                                                                                                                                                                                                                                                                                                                                                                                                                                                                                                                                                                                                                                                                                                                                                                                                                                                                                                                                                                                                                                                                                                                                                                                                                                                                                                                                                                                                                                                                                                                                                                                                                                                                                                                                                                                                                                                             | k |        | 2PCS |  |  |  |  |
|    | a Jur                                                                                                                                                                                                                                                                                                                                                                                                                                                                                                                                                                                                                                                                                                                                                                                                                                                                                                                                                                                                                                                                                                                                                                                                                                                                                                                                                                                                                                                                                                                                                                                                                                                                                                                                                                                                                                                                                                                                                                                                                                                                                                                          | l |        | 2PCS |  |  |  |  |
|    |                                                                                                                                                                                                                                                                                                                                                                                                                                                                                                                                                                                                                                                                                                                                                                                                                                                                                                                                                                                                                                                                                                                                                                                                                                                                                                                                                                                                                                                                                                                                                                                                                                                                                                                                                                                                                                                                                                                                                                                                                                                                                                                                | m |        | 1PC  |  |  |  |  |
|    | $\bigcirc$                                                                                                                                                                                                                                                                                                                                                                                                                                                                                                                                                                                                                                                                                                                                                                                                                                                                                                                                                                                                                                                                                                                                                                                                                                                                                                                                                                                                                                                                                                                                                                                                                                                                                                                                                                                                                                                                                                                                                                                                                                                                                                                     | n |        | 4PCS |  |  |  |  |
|    | 8 June                                                                                                                                                                                                                                                                                                                                                                                                                                                                                                                                                                                                                                                                                                                                                                                                                                                                                                                                                                                                                                                                                                                                                                                                                                                                                                                                                                                                                                                                                                                                                                                                                                                                                                                                                                                                                                                                                                                                                                                                                                                                                                                         | 0 | 4X12mm | 2PCS |  |  |  |  |
|    |                                                                                                                                                                                                                                                                                                                                                                                                                                                                                                                                                                                                                                                                                                                                                                                                                                                                                                                                                                                                                                                                                                                                                                                                                                                                                                                                                                                                                                                                                                                                                                                                                                                                                                                                                                                                                                                                                                                                                                                                                                                                                                                                | р |        | 2PCS |  |  |  |  |
|    | (C) Farman                                                                                                                                                                                                                                                                                                                                                                                                                                                                                                                                                                                                                                                                                                                                                                                                                                                                                                                                                                                                                                                                                                                                                                                                                                                                                                                                                                                                                                                                                                                                                                                                                                                                                                                                                                                                                                                                                                                                                                                                                                                                                                                     | q | 4X35mm | 2PCS |  |  |  |  |
|    | C. Grand                                                                                                                                                                                                                                                                                                                                                                                                                                                                                                                                                                                                                                                                                                                                                                                                                                                                                                                                                                                                                                                                                                                                                                                                                                                                                                                                                                                                                                                                                                                                                                                                                                                                                                                                                                                                                                                                                                                                                                                                                                                                                                                       | r |        | 2PCS |  |  |  |  |