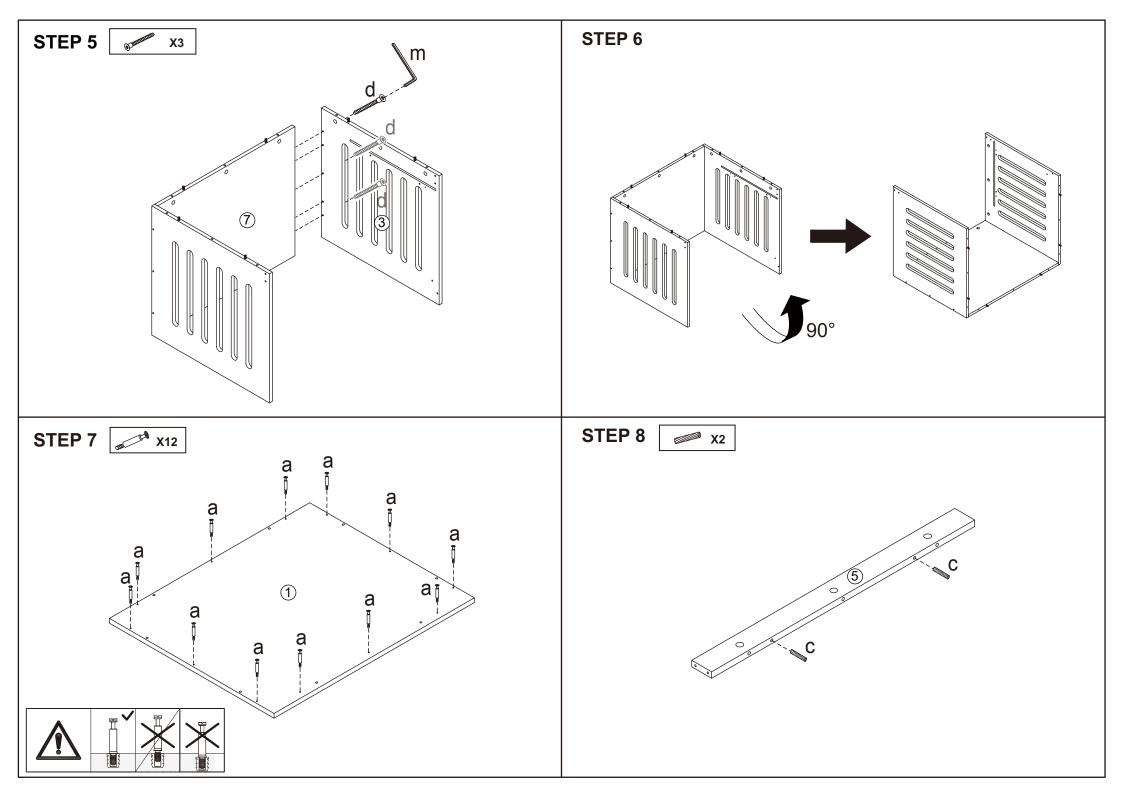

| r |        | 2PCS |  |  |  |  |



DO NOT TIGHTEN THE SCREWS UNTIL THE PRODUCT IS FULLY ASSEMBLED.

















## Warning:

- ALWAYS secure it with an anchor device.
- Please seek professional advice if you are in doubt of what fixing device to use.
- Regularly check that anchors are securely maintained.
- Use safety drawer locks to prevent children climbing.
- Stability of tall items may be affected by thick pile carpet or uneven floors.
- Do not place unanchored televisions on furniture.
- Caution: for your safety when attaching the anchor fixings, please note the following:
- Check any electrical wires or plumbing inside the wall before drilling any holes (if you are unsure please seek professional advice from a qualified tradesperson)





## Children have died from furniture tipover.

- ALWAYS secure it with an anchor device.
- NEVER allow children to stand, climb or hang on drawer