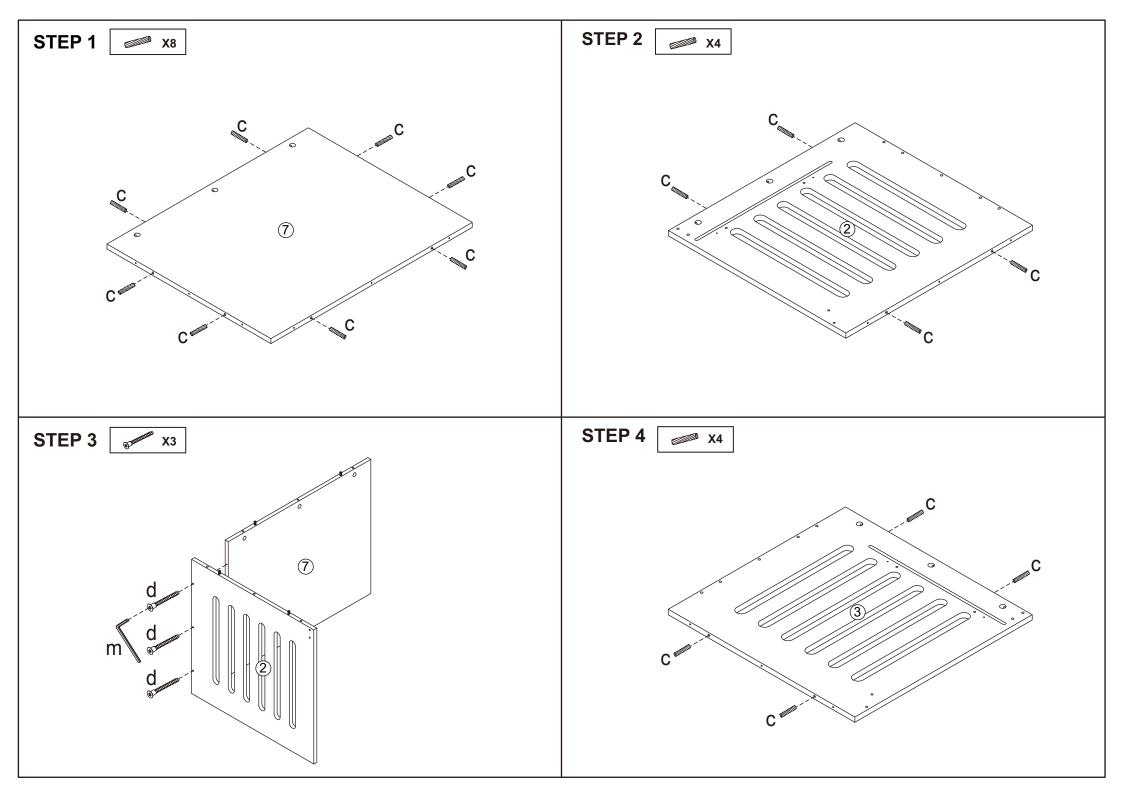

| r |        | 2PCS |  |  |  |  |



DO NOT TIGHTEN THE SCREWS UNTIL THE PRODUCT IS FULLY ASSEMBLED.

















## Warning:

- ALWAYS secure it with an anchor device.
- Please seek professional advice if you are in doubt of what fixing device to use.
- Regularly check that anchors are securely maintained.
- Use safety drawer locks to prevent children climbing.
- Stability of tall items may be affected by thick pile carpet or uneven floors.
- Do not place unanchored televisions on furniture.
- Caution: for your safety when attaching the anchor fixings, please note the following:
- Check any electrical wires or plumbing inside the wall before drilling any holes (if you are unsure please seek professional advice from a qualified tradesperson)





## Children have died from furniture tipover.

- ALWAYS secure it with an anchor device.
- NEVER allow children to stand, climb or hang on draw