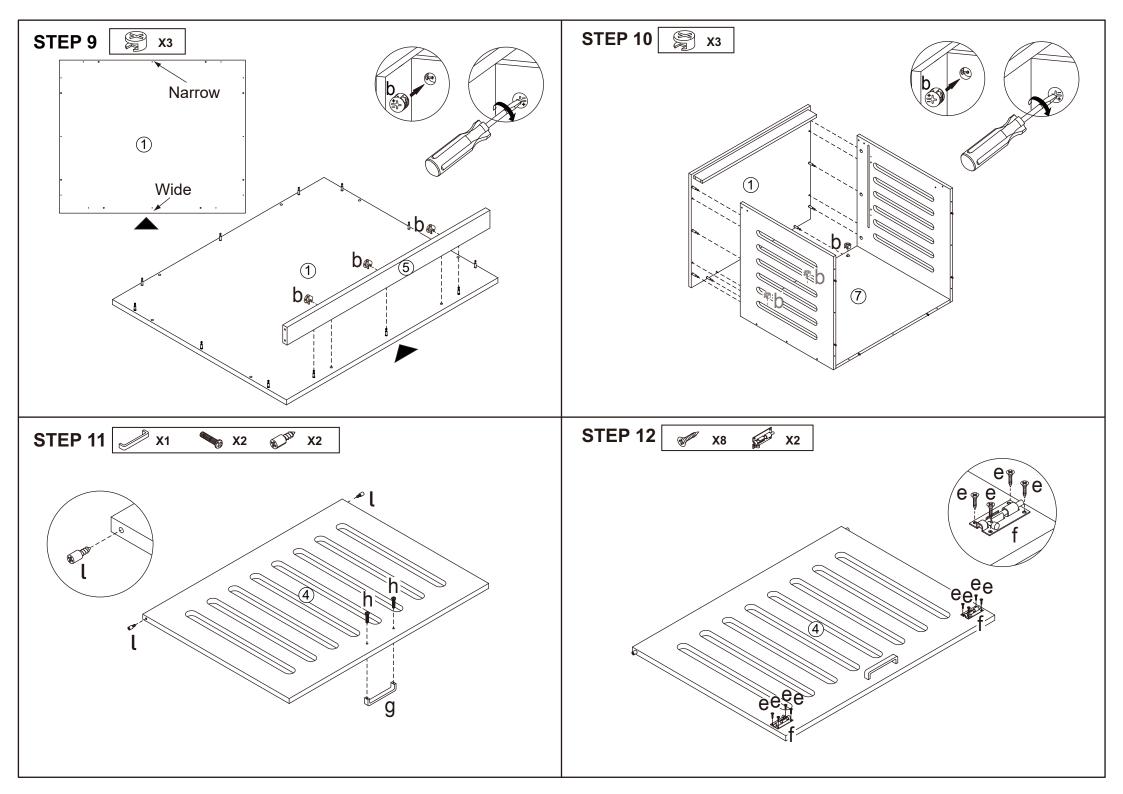

| r |        | 2PCS |  |  |  |  |



DO NOT TIGHTEN THE SCREWS UNTIL THE PRODUCT IS FULLY ASSEMBLED.

















## Warning:

- ALWAYS secure it with an anchor device.
- Please seek professional advice if you are in doubt of what fixing device to use.
- Regularly check that anchors are securely maintained.
- Use safety drawer locks to prevent children climbing.
- Stability of tall items may be affected by thick pile carpet or uneven floors.
- Do not place unanchored televisions on furniture.
- Caution: for your safety when attaching the anchor fixings, please note the following:
- Check any electrical wires or plumbing inside the wall before drilling any holes (if you are unsure please seek professional advice from a qualified tradesperson)





## Children have died from furniture tipover.

- ALWAYS secure it with an anchor device.
- NEVER allow children to stand, climb or hang on drawers,