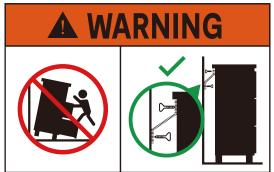

## Warning:

- ALWAYS secure it with an anchor device.
- Please seek professional advice if you are in doubt of what fixing device to use.
- Regularly check that anchors are securely maintained.
- Use safety drawer locks to prevent children climbing.
- Stability of tall items may be affected by thick pile carpet or uneven floors.
- Do not place unanchored televisions on furniture.
- Caution: for your safety when attaching the anchor fixings, please note the following:
- Check any electrical wires or plumbing inside the wall before drilling any holes (if you are unsure please seek professional advice from a qualified tradesperson)

## Children have died from furniture tipover.

- ALWAYS secure it with an anchor device.
- NEVER allow children to stand, climb or hang on drawers, doors, or shelves.
- NEVER open more than one drawer at a time.
- Place heavy items down low.