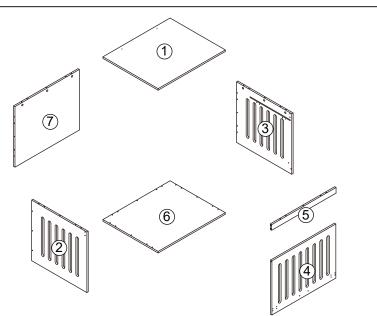

| Wa | ware list                                                                                                                                                                                                                                                                                                                                                                                                                                                                                                                                                                                                                                                                                                                                                                                                                                                                                                                                                                                                                                                                                                                                                                                                                                                                                                                                                                                                                                                                                                                                                                                                                                                                                                                                                                                                                                                                                                                                                                                                                                                                                                                      |   |        |      |  |  |  |  |
|----|--------------------------------------------------------------------------------------------------------------------------------------------------------------------------------------------------------------------------------------------------------------------------------------------------------------------------------------------------------------------------------------------------------------------------------------------------------------------------------------------------------------------------------------------------------------------------------------------------------------------------------------------------------------------------------------------------------------------------------------------------------------------------------------------------------------------------------------------------------------------------------------------------------------------------------------------------------------------------------------------------------------------------------------------------------------------------------------------------------------------------------------------------------------------------------------------------------------------------------------------------------------------------------------------------------------------------------------------------------------------------------------------------------------------------------------------------------------------------------------------------------------------------------------------------------------------------------------------------------------------------------------------------------------------------------------------------------------------------------------------------------------------------------------------------------------------------------------------------------------------------------------------------------------------------------------------------------------------------------------------------------------------------------------------------------------------------------------------------------------------------------|---|--------|------|--|--|--|--|
|    | and the second s | j |        | 2PCS |  |  |  |  |
|    | 0°                                                                                                                                                                                                                                                                                                                                                                                                                                                                                                                                                                                                                                                                                                                                                                                                                                                                                                                                                                                                                                                                                                                                                                                                                                                                                                                                                                                                                                                                                                                                                                                                                                                                                                                                                                                                                                                                                                                                                                                                                                                                                                                             | k |        | 2PCS |  |  |  |  |
|    | a Jur                                                                                                                                                                                                                                                                                                                                                                                                                                                                                                                                                                                                                                                                                                                                                                                                                                                                                                                                                                                                                                                                                                                                                                                                                                                                                                                                                                                                                                                                                                                                                                                                                                                                                                                                                                                                                                                                                                                                                                                                                                                                                                                          | l |        | 2PCS |  |  |  |  |
|    |                                                                                                                                                                                                                                                                                                                                                                                                                                                                                                                                                                                                                                                                                                                                                                                                                                                                                                                                                                                                                                                                                                                                                                                                                                                                                                                                                                                                                                                                                                                                                                                                                                                                                                                                                                                                                                                                                                                                                                                                                                                                                                                                | m |        | 1PC  |  |  |  |  |
|    | $\bigcirc$                                                                                                                                                                                                                                                                                                                                                                                                                                                                                                                                                                                                                                                                                                                                                                                                                                                                                                                                                                                                                                                                                                                                                                                                                                                                                                                                                                                                                                                                                                                                                                                                                                                                                                                                                                                                                                                                                                                                                                                                                                                                                                                     | n |        | 4PCS |  |  |  |  |
|    | 8 June                                                                                                                                                                                                                                                                                                                                                                                                                                                                                                                                                                                                                                                                                                                                                                                                                                                                                                                                                                                                                                                                                                                                                                                                                                                                                                                                                                                                                                                                                                                                                                                                                                                                                                                                                                                                                                                                                                                                                                                                                                                                                                                         | 0 | 4X12mm | 2PCS |  |  |  |  |
|    |                                                                                                                                                                                                                                                                                                                                                                                                                                                                                                                                                                                                                                                                                                                                                                                                                                                                                                                                                                                                                                                                                                                                                                                                                                                                                                                                                                                                                                                                                                                                                                                                                                                                                                                                                                                                                                                                                                                                                                                                                                                                                                                                | р |        | 2PCS |  |  |  |  |
|    | (C) Farman                                                                                                                                                                                                                                                                                                                                                                                                                                                                                                                                                                                                                                                                                                                                                                                                                                                                                                                                                                                                                                                                                                                                                                                                                                                                                                                                                                                                                                                                                                                                                                                                                                                                                                                                                                                                                                                                                                                                                                                                                                                                                                                     | q | 4X35mm | 2PCS |  |  |  |  |
|    | C. Grand                                                                                                                                                                                                                                                                                                                                                                                                                                                                                                                                                                                                                                                                                                                                                                                                                                                                                                                                                                                                                                                                                                                                                                                                                                                                                                                                                                                                                                                                                                                                                                                                                                                                                                                                                                                                                                                                                                                                                                                                                                                                                                                       | r |        | 2PCS |  |  |  |  |