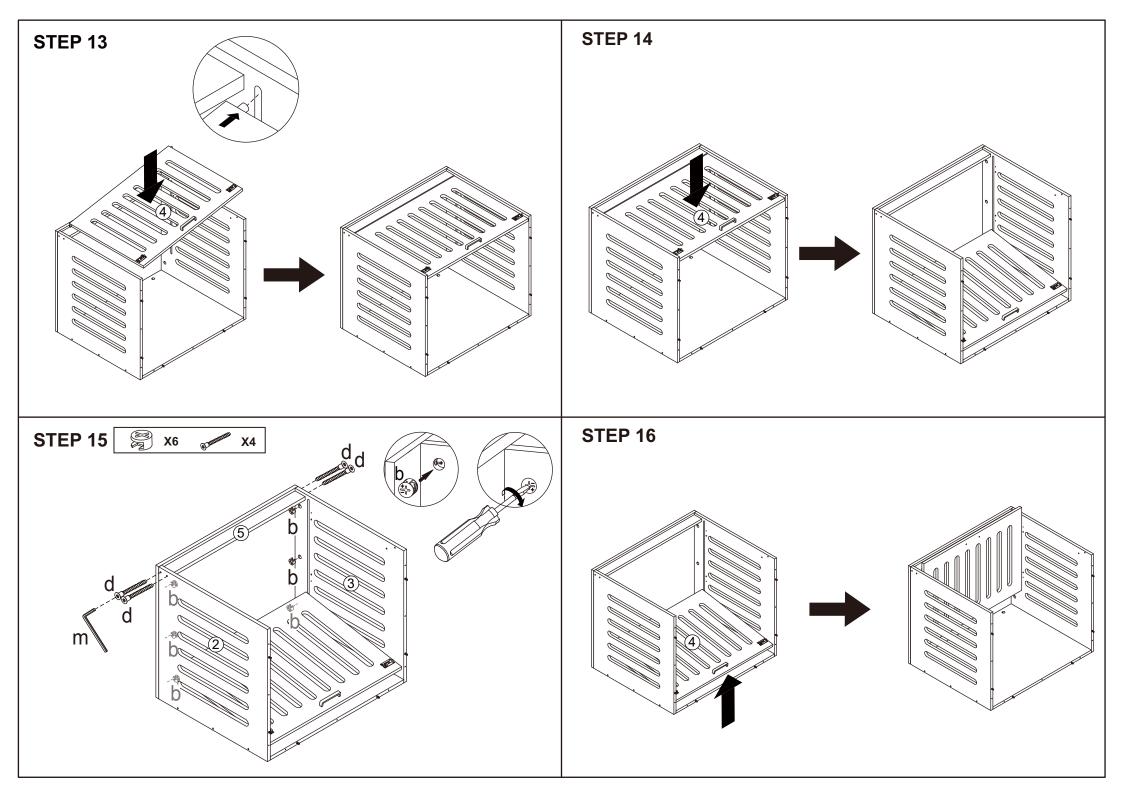

| r |        | 2PCS |  |  |  |  |



DO NOT TIGHTEN THE SCREWS UNTIL THE PRODUCT IS FULLY ASSEMBLED.

















## Warning:

- ALWAYS secure it with an anchor device.
- Please seek professional advice if you are in doubt of what fixing device to use.
- Regularly check that anchors are securely maintained.
- Use safety drawer locks to prevent children climbing.
- Stability of tall items may be affected by thick pile carpet or uneven floors.
- Do not place unanchored televisions on furniture.
- Caution: for your safety when attaching the anchor fixings, please note the following:
- Check any electrical wires or plumbing inside the wall before drilling any holes (if you are unsure please seek professional advice from a qualified tradesperson)





## Children have died from furniture tipover.

- ALWAYS secure it with an anchor device.
- NEVER allow children to stand, climb or hang on drawers, d