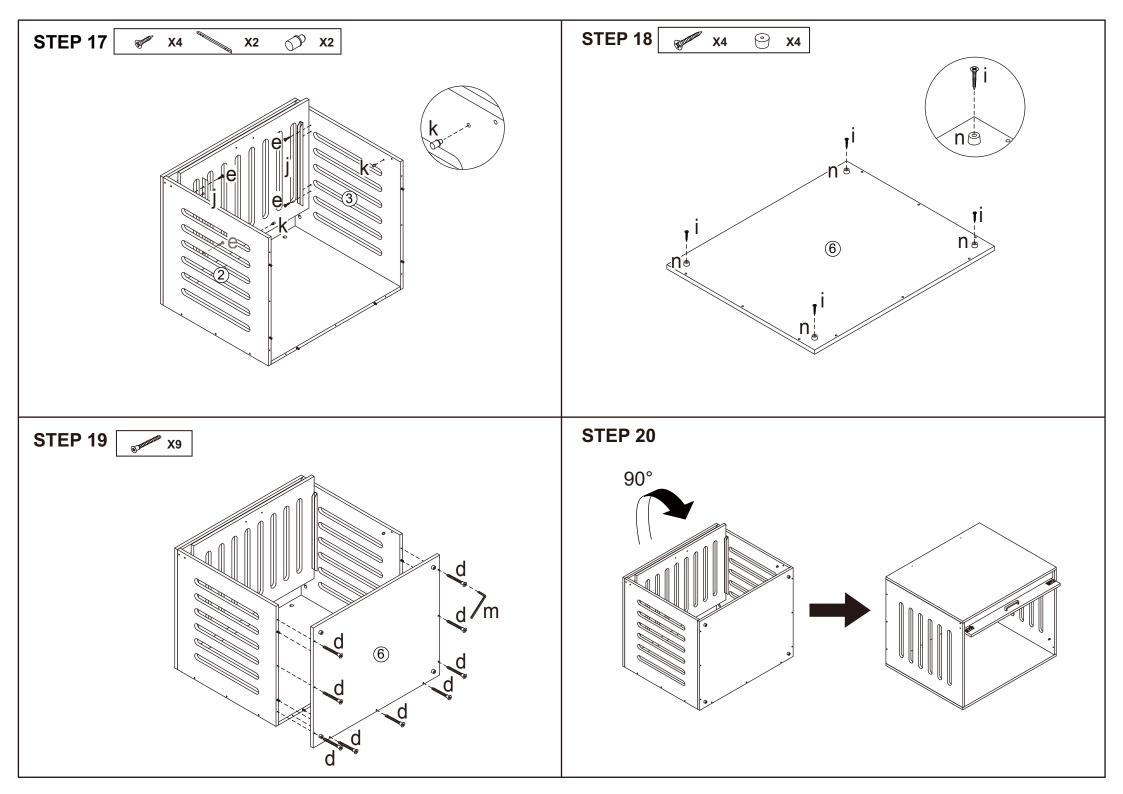

| r |        | 2PCS |  |  |  |  |



DO NOT TIGHTEN THE SCREWS UNTIL THE PRODUCT IS FULLY ASSEMBLED.

















## Warning:

- ALWAYS secure it with an anchor device.
- Please seek professional advice if you are in doubt of what fixing device to use.
- Regularly check that anchors are securely maintained.
- Use safety drawer locks to prevent children climbing.
- Stability of tall items may be affected by thick pile carpet or uneven floors.
- Do not place unanchored televisions on furniture.
- Caution: for your safety when attaching the anchor fixings, please note the following:
- Check any electrical wires or plumbing inside the wall before drilling any holes (if you are unsure please seek professional advice from a qualified tradesperson)





## Children have died from furniture tipover.

- ALWAYS secure it with an anchor device.
- NEVER allow children to stand, climb or hang on drawers, doo