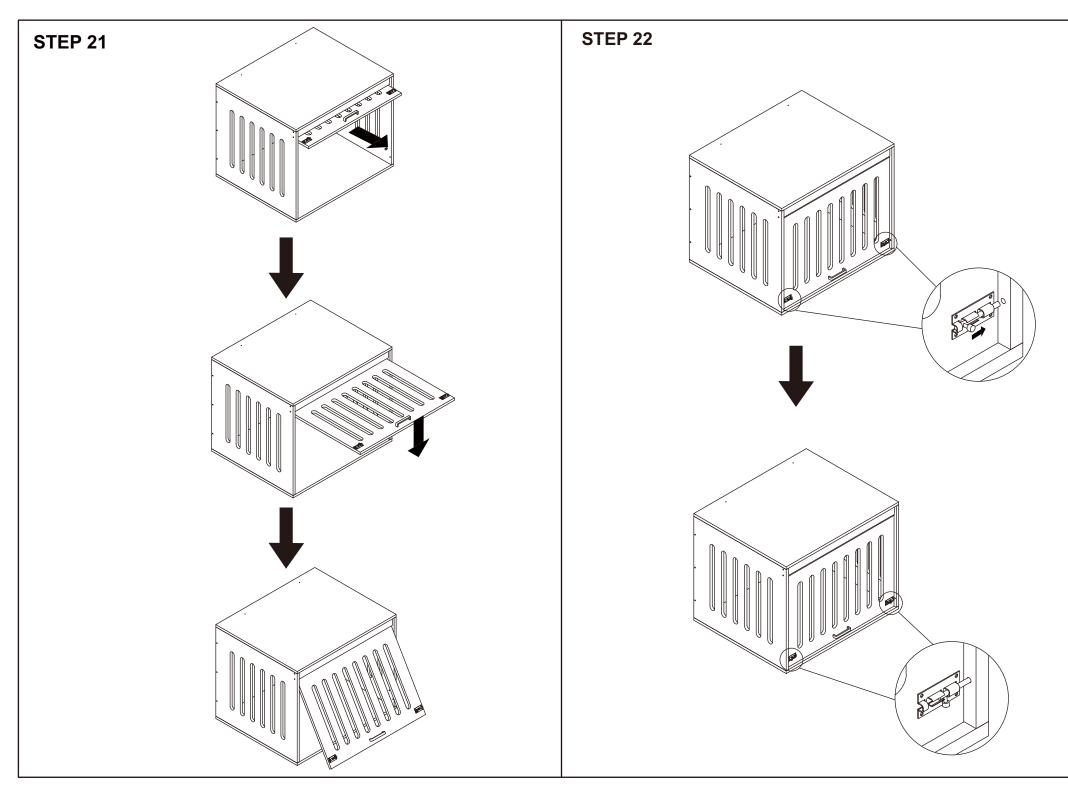

| r |        | 2PCS |  |  |  |  |



DO NOT TIGHTEN THE SCREWS UNTIL THE PRODUCT IS FULLY ASSEMBLED.

















## Warning:

- ALWAYS secure it with an anchor device.
- Please seek professional advice if you are in doubt of what fixing device to use.
- Regularly check that anchors are securely maintained.
- Use safety drawer locks to prevent children climbing.
- Stability of tall items may be affected by thick pile carpet or uneven floors.
- Do not place unanchored televisions on furniture.
- Caution: for your safety when attaching the anchor fixings, please note the following:
- Check any electrical wires or plumbing inside the wall before drilling any holes (if you are unsure please seek professional advice from a qualified tradesperson)





## Children have died from furniture tipover.

- ALWAYS secure it with an anchor device.
- NEVER allow children to stand, climb or hang on drawers, doors