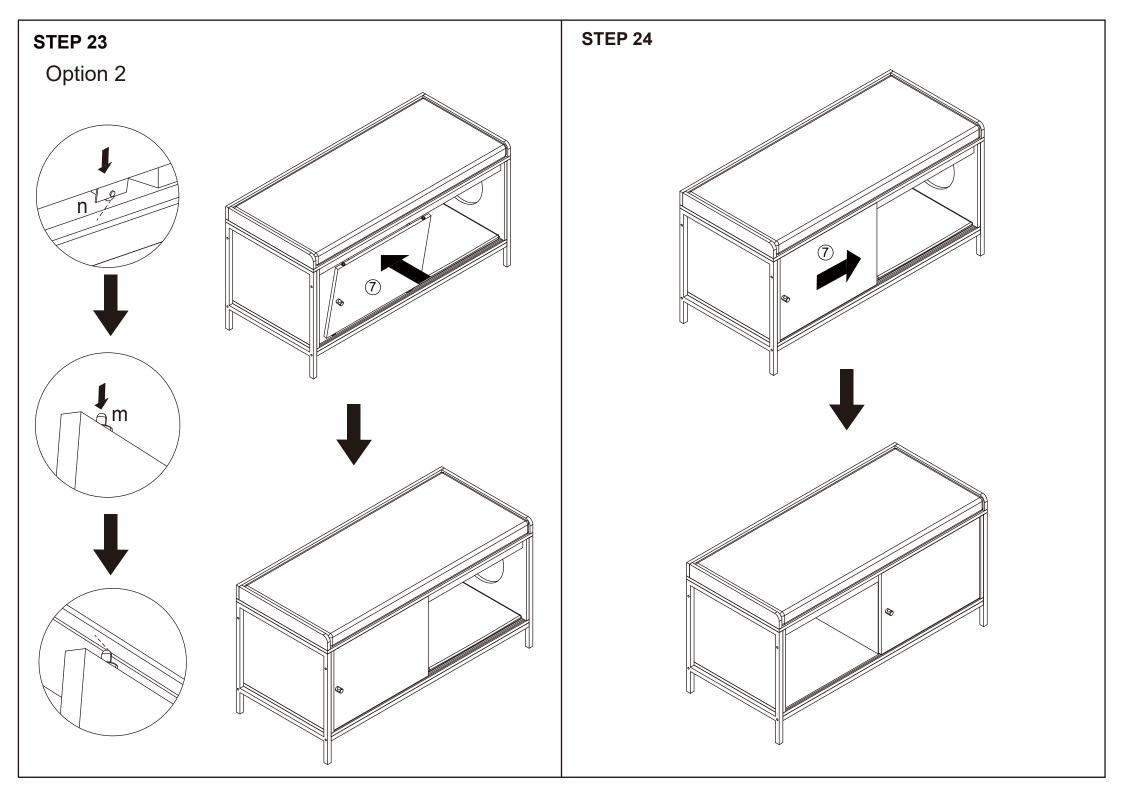

Adult assembly required. Failure to follow these warnings could result in serious injury.

MAXIMUM TOTAL LOADING WEIGHT: SEAT TOP:100kg (MAXIMUM), EACH CUBE ON BOTTOM PANEL:15kg (MAXIMUM).