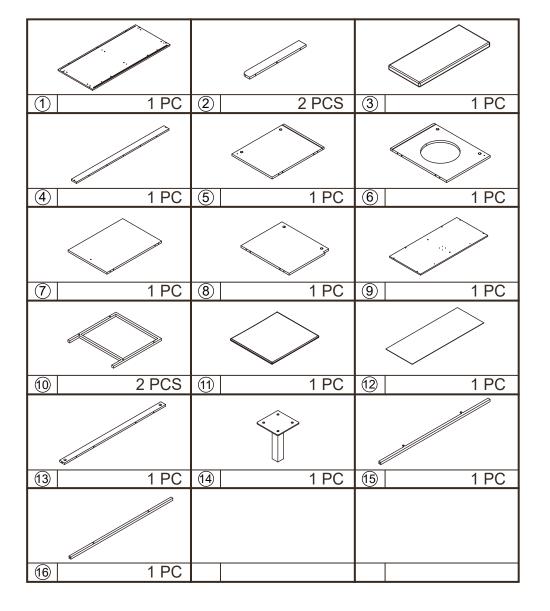

## Assembly Instructions CAT HOUSE WITH STORAGE

CARE INSTRUCTION: Wipe clean with a soft dry or damp cloth. Keep away from water and direct sunlight. For indoor and domestic use. Check and tighten all parts regularly.