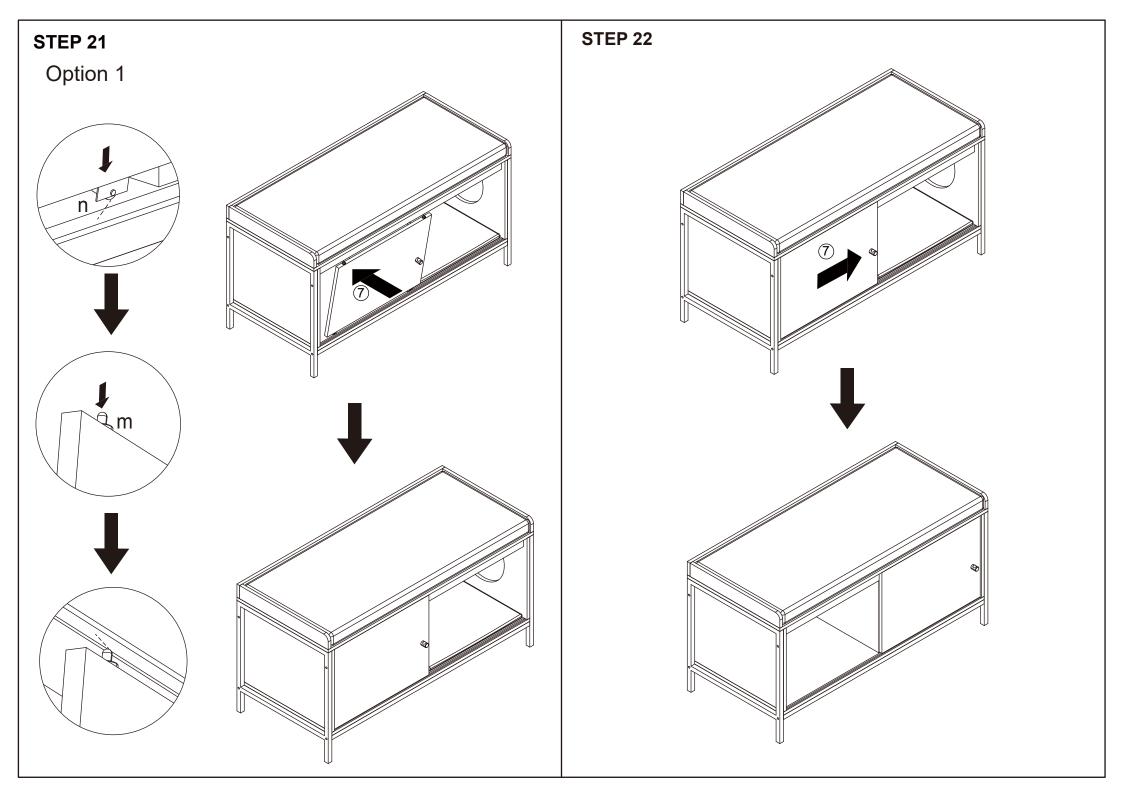

## **Hardware list**

|              |   |          | iidid | • |
|--------------|---|----------|-------|---|
| OME TO BE    | а |          | 8PCS  |   |
|              | b |          | 8PCS  |   |
|              | С | 6X30mm   | 18PCS |   |
| * Innum      | d | 4X40mm   | 17PCS |   |
| <b>S</b> Imm | е | 3.5X12mm | 10PCS |   |
| <b>6</b>     | f | 5X25mm   | 6PCS  |   |
| 0            | g | 6X30mm   | 4PCS  |   |
| & page       | h | 4X12mm   | 6PCS  |   |

|                                 | i |        | 1PC  |
|---------------------------------|---|--------|------|
| <b>4</b> 0                      | j |        | 6PCS |
|                                 | k |        | 1PC  |
|                                 | ι | 4X16mm | 1PC  |
|                                 | m |        | 2PCS |
| ( ) ( ) ( ) ( ) ( ) ( ) ( ) ( ) | n |        | 2PCS |
|                                 | u |        | 1PC  |