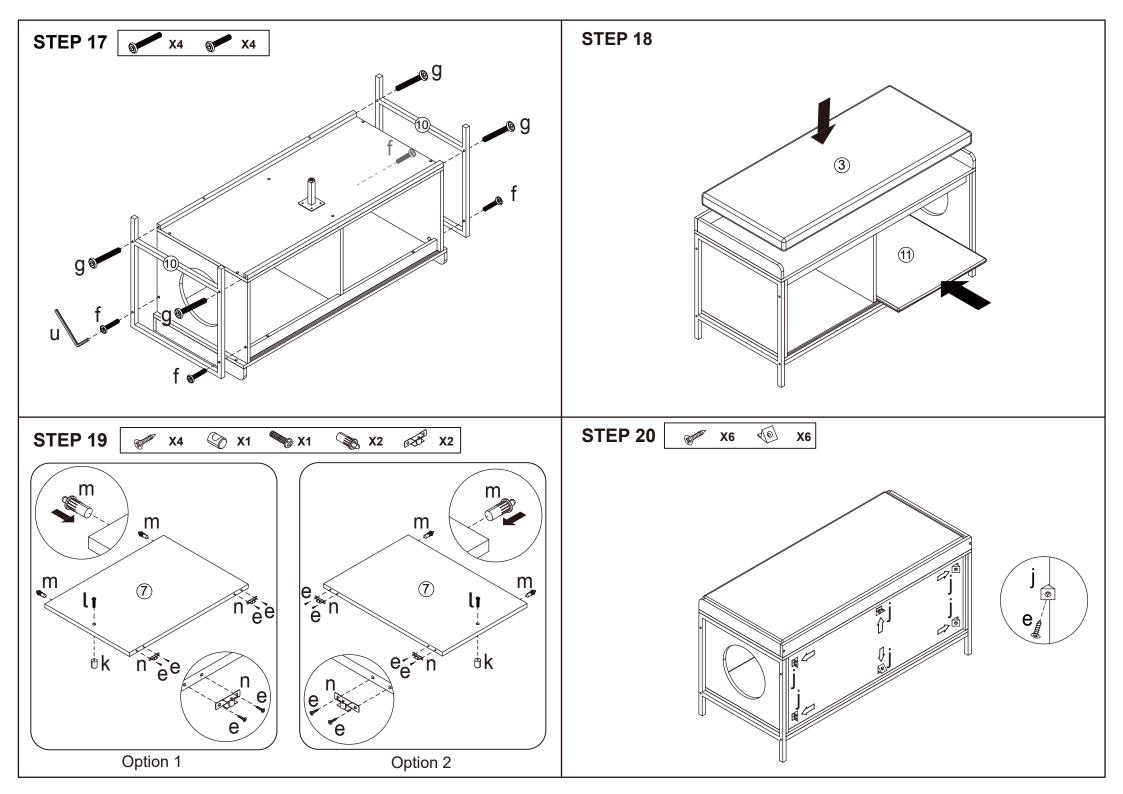

## **Hardware list**

|              |   |          | iidid | • |
|--------------|---|----------|-------|---|
| OME TO BE    | а |          | 8PCS  |   |
|              | b |          | 8PCS  |   |
|              | С | 6X30mm   | 18PCS |   |
| * Innum      | d | 4X40mm   | 17PCS |   |
| <b>S</b> Imm | е | 3.5X12mm | 10PCS |   |
| <b>6</b>     | f | 5X25mm   | 6PCS  |   |
| 0            | g | 6X30mm   | 4PCS  |   |
| & page       | h | 4X12mm   | 6PCS  |   |

|                                 | i |        | 1PC  |
|---------------------------------|---|--------|------|
| <b>4</b> 0                      | j |        | 6PCS |
|                                 | k |        | 1PC  |
|                                 | ι | 4X16mm | 1PC  |
|                                 | m |        | 2PCS |
| ( ) ( ) ( ) ( ) ( ) ( ) ( ) ( ) | n |        | 2PCS |
|                                 | u |        | 1PC  |