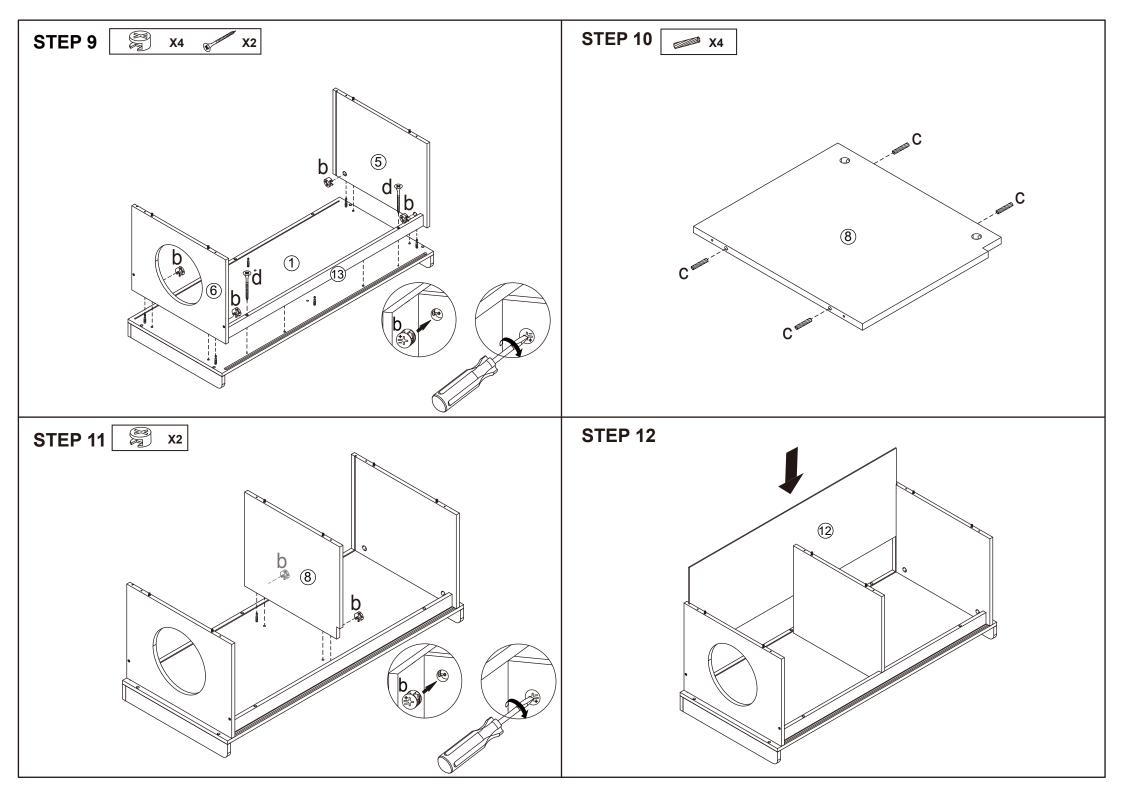

## **Hardware list**

|              |   |          | iidid | • |
|--------------|---|----------|-------|---|
| OME TO BE    | а |          | 8PCS  |   |
|              | b |          | 8PCS  |   |
|              | С | 6X30mm   | 18PCS |   |
| * Innum      | d | 4X40mm   | 17PCS |   |
| <b>S</b> Imm | е | 3.5X12mm | 10PCS |   |
| <b>6</b>     | f | 5X25mm   | 6PCS  |   |
| 0            | g | 6X30mm   | 4PCS  |   |
| & page       | h | 4X12mm   | 6PCS  |   |

|                                 | i |        | 1PC  |
|---------------------------------|---|--------|------|
| <b>4</b> 0                      | j |        | 6PCS |
|                                 | k |        | 1PC  |
|                                 | ι | 4X16mm | 1PC  |
|                                 | m |        | 2PCS |
| ( ) ( ) ( ) ( ) ( ) ( ) ( ) ( ) | n |        | 2PCS |
|                                 | u |        | 1PC  |