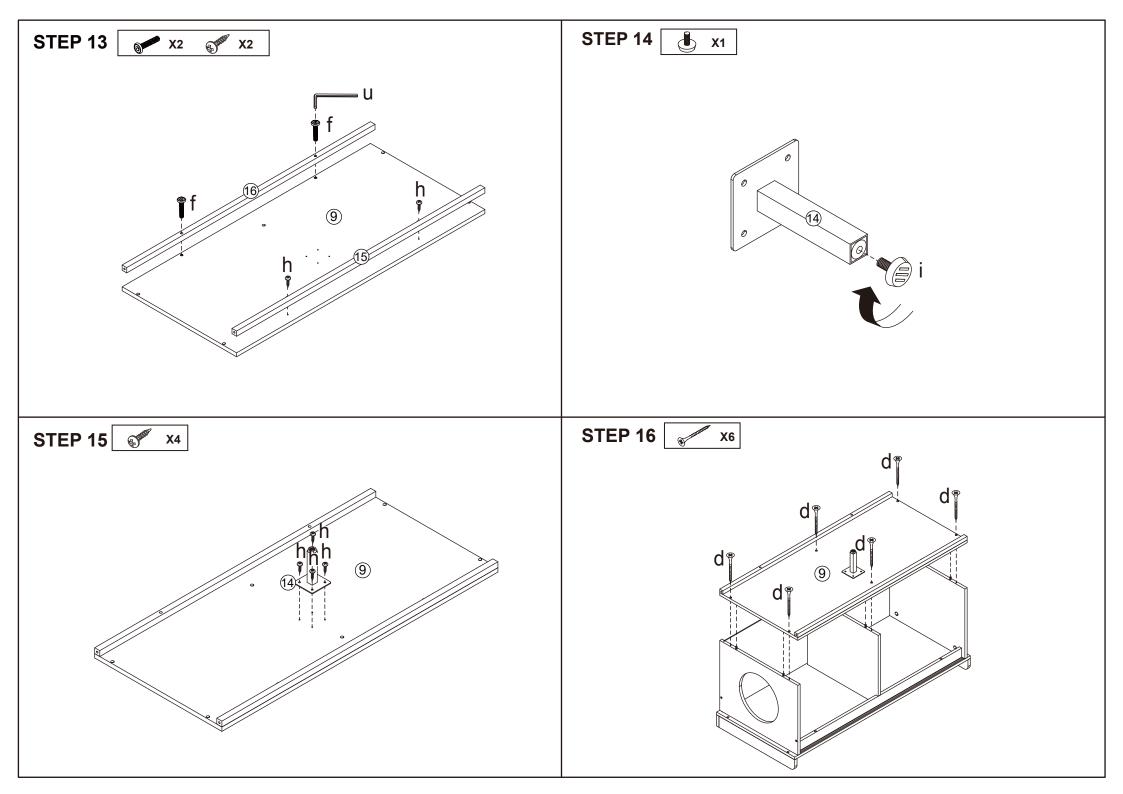

## **Hardware list**

|              |   |          | iidid | • |
|--------------|---|----------|-------|---|
| OME TO BE    | а |          | 8PCS  |   |
|              | b |          | 8PCS  |   |
|              | С | 6X30mm   | 18PCS |   |
| * Innum      | d | 4X40mm   | 17PCS |   |
| <b>S</b> Imm | е | 3.5X12mm | 10PCS |   |
| <b>6</b>     | f | 5X25mm   | 6PCS  |   |
| 0            | g | 6X30mm   | 4PCS  |   |
| & page       | h | 4X12mm   | 6PCS  |   |

|                                 | i |        | 1PC  |
|---------------------------------|---|--------|------|
| <b>4</b> 0                      | j |        | 6PCS |
|                                 | k |        | 1PC  |
|                                 | ι | 4X16mm | 1PC  |
|                                 | m |        | 2PCS |
| ( ) ( ) ( ) ( ) ( ) ( ) ( ) ( ) | n |        | 2PCS |
|                                 | u |        | 1PC  |