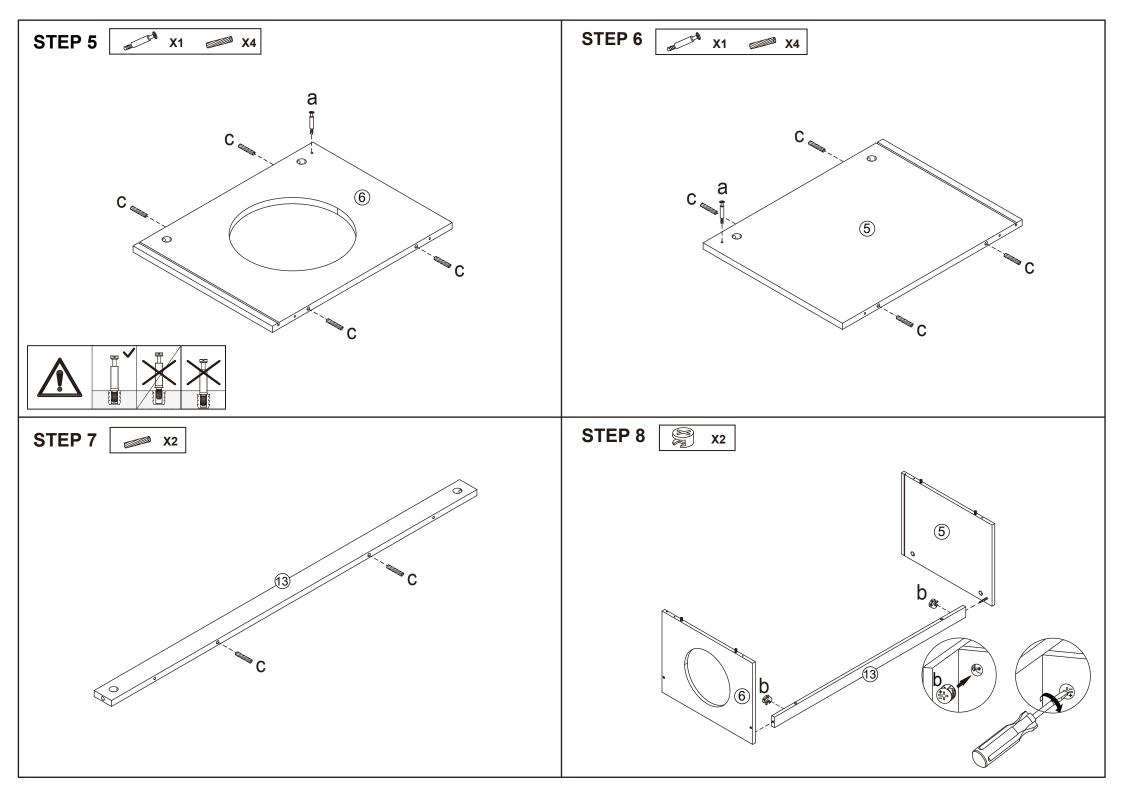

## Assembly Instructions CAT HOUSE WITH STORAGE

CARE INSTRUCTION: Wipe clean with a soft dry or damp cloth. Keep away from water and direct sunlight. For indoor and domestic use. Check and tighten all parts regularly.