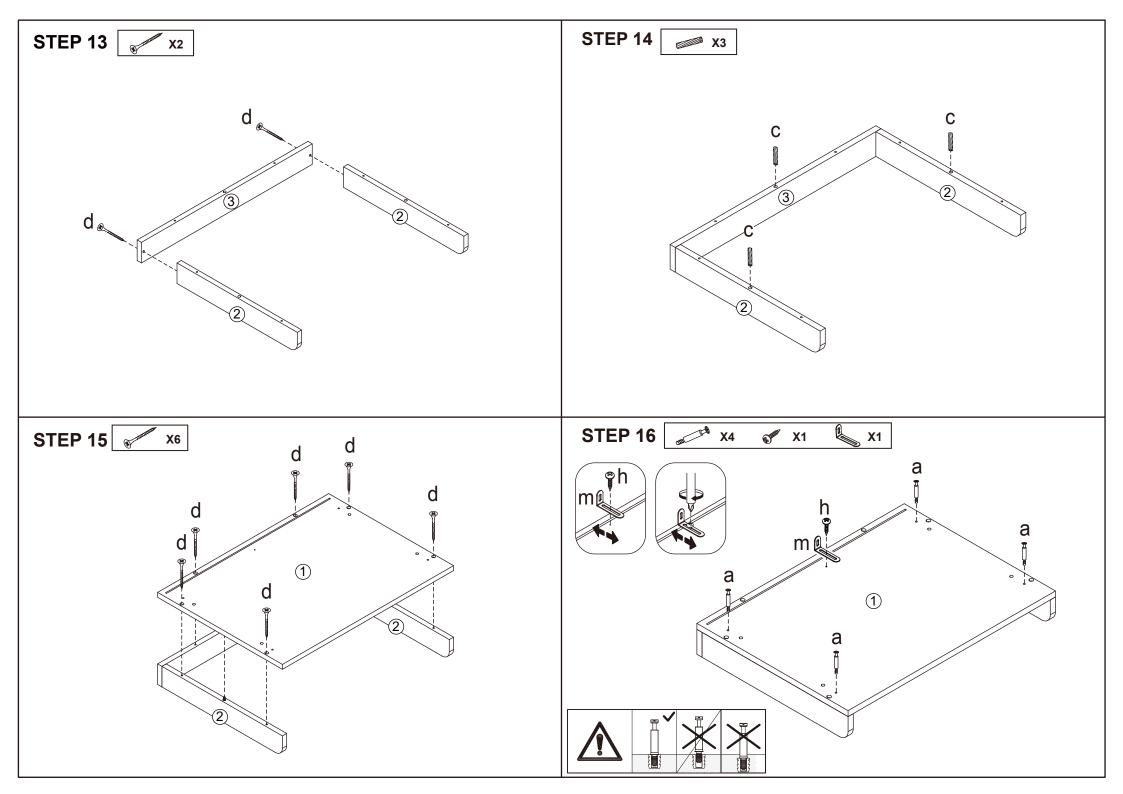

### Hardware list

| 100                                                                                                                                                                                                                                                                                                                                                                                                                                                                                                                                                                                                                                                                                                                                                                                                                                                                                                                                                                                                                                                                                                                                                                                                                                                                                                                                                                                                                                                                                                                                                                                                                                                                                                                                                                                                                                                                                                                                                                                                                                                                                                                           | а |          | 8PCS  |
|-------------------------------------------------------------------------------------------------------------------------------------------------------------------------------------------------------------------------------------------------------------------------------------------------------------------------------------------------------------------------------------------------------------------------------------------------------------------------------------------------------------------------------------------------------------------------------------------------------------------------------------------------------------------------------------------------------------------------------------------------------------------------------------------------------------------------------------------------------------------------------------------------------------------------------------------------------------------------------------------------------------------------------------------------------------------------------------------------------------------------------------------------------------------------------------------------------------------------------------------------------------------------------------------------------------------------------------------------------------------------------------------------------------------------------------------------------------------------------------------------------------------------------------------------------------------------------------------------------------------------------------------------------------------------------------------------------------------------------------------------------------------------------------------------------------------------------------------------------------------------------------------------------------------------------------------------------------------------------------------------------------------------------------------------------------------------------------------------------------------------------|---|----------|-------|
|                                                                                                                                                                                                                                                                                                                                                                                                                                                                                                                                                                                                                                                                                                                                                                                                                                                                                                                                                                                                                                                                                                                                                                                                                                                                                                                                                                                                                                                                                                                                                                                                                                                                                                                                                                                                                                                                                                                                                                                                                                                                                                                               | b |          | 8PCS  |
|                                                                                                                                                                                                                                                                                                                                                                                                                                                                                                                                                                                                                                                                                                                                                                                                                                                                                                                                                                                                                                                                                                                                                                                                                                                                                                                                                                                                                                                                                                                                                                                                                                                                                                                                                                                                                                                                                                                                                                                                                                                                                                                               | С | 6X30mm   | 17PCS |
| (A) THE THE PARTY OF THE PARTY | d | 4X40mm   | 14PCS |
| <b>B</b> ILLIAN                                                                                                                                                                                                                                                                                                                                                                                                                                                                                                                                                                                                                                                                                                                                                                                                                                                                                                                                                                                                                                                                                                                                                                                                                                                                                                                                                                                                                                                                                                                                                                                                                                                                                                                                                                                                                                                                                                                                                                                                                                                                                                               | е | 3.5X12mm | 20PCS |
| 0                                                                                                                                                                                                                                                                                                                                                                                                                                                                                                                                                                                                                                                                                                                                                                                                                                                                                                                                                                                                                                                                                                                                                                                                                                                                                                                                                                                                                                                                                                                                                                                                                                                                                                                                                                                                                                                                                                                                                                                                                                                                                                                             | f | 5X25mm   | 10PCS |
| 9                                                                                                                                                                                                                                                                                                                                                                                                                                                                                                                                                                                                                                                                                                                                                                                                                                                                                                                                                                                                                                                                                                                                                                                                                                                                                                                                                                                                                                                                                                                                                                                                                                                                                                                                                                                                                                                                                                                                                                                                                                                                                                                             | g | 6X30mm   | 4PCS  |
| <b>S</b>                                                                                                                                                                                                                                                                                                                                                                                                                                                                                                                                                                                                                                                                                                                                                                                                                                                                                                                                                                                                                                                                                                                                                                                                                                                                                                                                                                                                                                                                                                                                                                                                                                                                                                                                                                                                                                                                                                                                                                                                                                                                                                                      | h | 4X12mm   | 1PC   |

|               | i |        | 2PCS |
|---------------|---|--------|------|
| <b>40</b>     | j |        | 8PCS |
|               | k |        | 1PC  |
|               | l | 4X16mm | 1PC  |
|               | m |        | 1PC  |
| O FREEZE      | n |        | 1PC  |
| & Internation | 0 | 4X32mm | 1PC  |
|               | u |        | 1PC  |
|               |   |        |      |