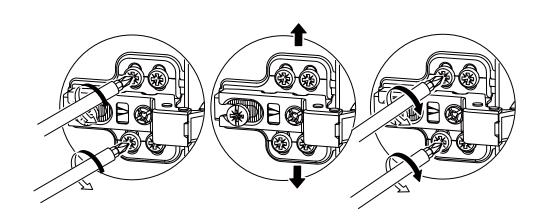

## **Hinger Adjustment Tips**

Noted: The door might be scraping, bumping, misaligned when first assembly.

Please follow the below tips:

Adjust the door up and down

- 1. Loosen the two mounting screws on both hinges, but only slightly. ...
- 2. Gently close the cabinet door.
- 3. With the door still closed, adjust the cabinet door to the desired height.
- 4. Open the cabinet door again, being careful not to jostle the door out of position.
- 5. Retighten the screws by hand.

Move the door in and out

If the door doesn't meet the box at the top, adjust the top hinge toward the cabinet and/or adjust the bottom hinge away from the cabinet. If the door is gapped at the bottom, do the reverse.

Move the door right or left

You can adjust one or both hinges on each door, depending on how much correction it needs. If the door seems to be tilting down to the right, turn the side-to-side screw on the top hinge so the hinge pulls closer to the side of the cabinet box, moving the top of the door to the left.