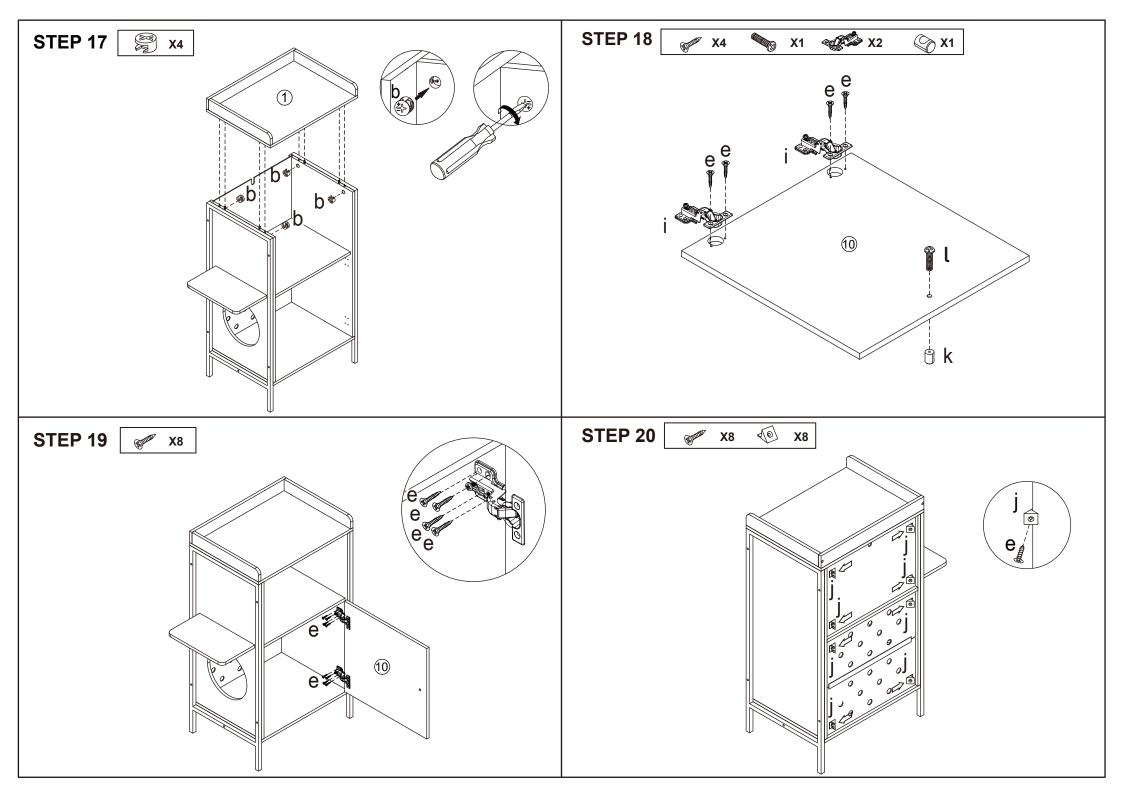

### Hardware list

| 100                                                                                                                                                                                                                                                                                                                                                                                                                                                                                                                                                                                                                                                                                                                                                                                                                                                                                                                                                                                                                                                                                                                                                                                                                                                                                                                                                                                                                                                                                                                                                                                                                                                                                                                                                                                                                                                                                                                                                                                                                                                                                                                           | а |          | 8PCS  |
|-------------------------------------------------------------------------------------------------------------------------------------------------------------------------------------------------------------------------------------------------------------------------------------------------------------------------------------------------------------------------------------------------------------------------------------------------------------------------------------------------------------------------------------------------------------------------------------------------------------------------------------------------------------------------------------------------------------------------------------------------------------------------------------------------------------------------------------------------------------------------------------------------------------------------------------------------------------------------------------------------------------------------------------------------------------------------------------------------------------------------------------------------------------------------------------------------------------------------------------------------------------------------------------------------------------------------------------------------------------------------------------------------------------------------------------------------------------------------------------------------------------------------------------------------------------------------------------------------------------------------------------------------------------------------------------------------------------------------------------------------------------------------------------------------------------------------------------------------------------------------------------------------------------------------------------------------------------------------------------------------------------------------------------------------------------------------------------------------------------------------------|---|----------|-------|
|                                                                                                                                                                                                                                                                                                                                                                                                                                                                                                                                                                                                                                                                                                                                                                                                                                                                                                                                                                                                                                                                                                                                                                                                                                                                                                                                                                                                                                                                                                                                                                                                                                                                                                                                                                                                                                                                                                                                                                                                                                                                                                                               | b |          | 8PCS  |
|                                                                                                                                                                                                                                                                                                                                                                                                                                                                                                                                                                                                                                                                                                                                                                                                                                                                                                                                                                                                                                                                                                                                                                                                                                                                                                                                                                                                                                                                                                                                                                                                                                                                                                                                                                                                                                                                                                                                                                                                                                                                                                                               | С | 6X30mm   | 17PCS |
| (A) THE THE PARTY OF THE PARTY | d | 4X40mm   | 14PCS |
| <b>B</b> ILLIAN                                                                                                                                                                                                                                                                                                                                                                                                                                                                                                                                                                                                                                                                                                                                                                                                                                                                                                                                                                                                                                                                                                                                                                                                                                                                                                                                                                                                                                                                                                                                                                                                                                                                                                                                                                                                                                                                                                                                                                                                                                                                                                               | е | 3.5X12mm | 20PCS |
| 0                                                                                                                                                                                                                                                                                                                                                                                                                                                                                                                                                                                                                                                                                                                                                                                                                                                                                                                                                                                                                                                                                                                                                                                                                                                                                                                                                                                                                                                                                                                                                                                                                                                                                                                                                                                                                                                                                                                                                                                                                                                                                                                             | f | 5X25mm   | 10PCS |
| 9                                                                                                                                                                                                                                                                                                                                                                                                                                                                                                                                                                                                                                                                                                                                                                                                                                                                                                                                                                                                                                                                                                                                                                                                                                                                                                                                                                                                                                                                                                                                                                                                                                                                                                                                                                                                                                                                                                                                                                                                                                                                                                                             | g | 6X30mm   | 4PCS  |
| <b>S</b>                                                                                                                                                                                                                                                                                                                                                                                                                                                                                                                                                                                                                                                                                                                                                                                                                                                                                                                                                                                                                                                                                                                                                                                                                                                                                                                                                                                                                                                                                                                                                                                                                                                                                                                                                                                                                                                                                                                                                                                                                                                                                                                      | h | 4X12mm   | 1PC   |

|               | i |        | 2PCS |
|---------------|---|--------|------|
| <b>40</b>     | j |        | 8PCS |
|               | k |        | 1PC  |
|               | l | 4X16mm | 1PC  |
|               | m |        | 1PC  |
| O FREEZE      | n |        | 1PC  |
| & Internation | 0 | 4X32mm | 1PC  |
|               | u |        | 1PC  |
|               |   |        |      |