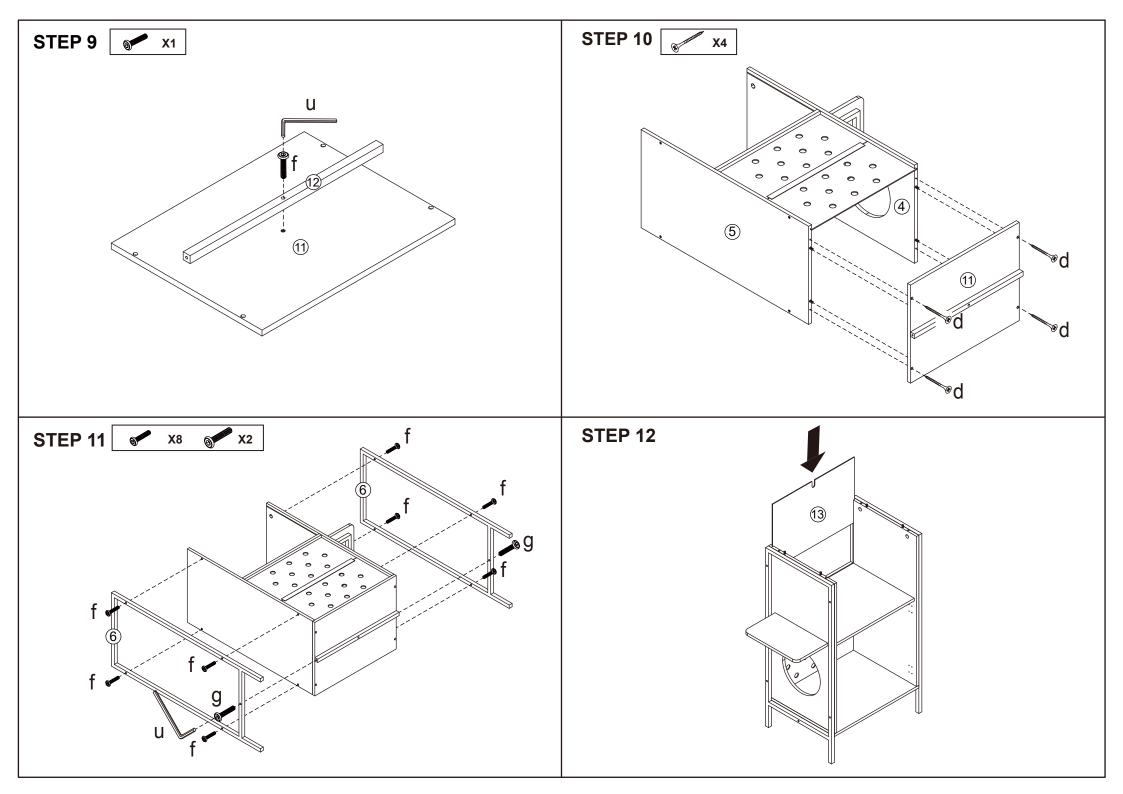

### Hardware list

| 100                                                                                                                                                                                                                                                                                                                                                                                                                                                                                                                                                                                                                                                                                                                                                                                                                                                                                                                                                                                                                                                                                                                                                                                                                                                                                                                                                                                                                                                                                                                                                                                                                                                                                                                                                                                                                                                                                                                                                                                                                                                                                                                           | а |          | 8PCS  |
|-------------------------------------------------------------------------------------------------------------------------------------------------------------------------------------------------------------------------------------------------------------------------------------------------------------------------------------------------------------------------------------------------------------------------------------------------------------------------------------------------------------------------------------------------------------------------------------------------------------------------------------------------------------------------------------------------------------------------------------------------------------------------------------------------------------------------------------------------------------------------------------------------------------------------------------------------------------------------------------------------------------------------------------------------------------------------------------------------------------------------------------------------------------------------------------------------------------------------------------------------------------------------------------------------------------------------------------------------------------------------------------------------------------------------------------------------------------------------------------------------------------------------------------------------------------------------------------------------------------------------------------------------------------------------------------------------------------------------------------------------------------------------------------------------------------------------------------------------------------------------------------------------------------------------------------------------------------------------------------------------------------------------------------------------------------------------------------------------------------------------------|---|----------|-------|
|                                                                                                                                                                                                                                                                                                                                                                                                                                                                                                                                                                                                                                                                                                                                                                                                                                                                                                                                                                                                                                                                                                                                                                                                                                                                                                                                                                                                                                                                                                                                                                                                                                                                                                                                                                                                                                                                                                                                                                                                                                                                                                                               | b |          | 8PCS  |
|                                                                                                                                                                                                                                                                                                                                                                                                                                                                                                                                                                                                                                                                                                                                                                                                                                                                                                                                                                                                                                                                                                                                                                                                                                                                                                                                                                                                                                                                                                                                                                                                                                                                                                                                                                                                                                                                                                                                                                                                                                                                                                                               | С | 6X30mm   | 17PCS |
| (A) THE THE PARTY OF THE PARTY | d | 4X40mm   | 14PCS |
| <b>B</b> ILLIAN                                                                                                                                                                                                                                                                                                                                                                                                                                                                                                                                                                                                                                                                                                                                                                                                                                                                                                                                                                                                                                                                                                                                                                                                                                                                                                                                                                                                                                                                                                                                                                                                                                                                                                                                                                                                                                                                                                                                                                                                                                                                                                               | е | 3.5X12mm | 20PCS |
| 0                                                                                                                                                                                                                                                                                                                                                                                                                                                                                                                                                                                                                                                                                                                                                                                                                                                                                                                                                                                                                                                                                                                                                                                                                                                                                                                                                                                                                                                                                                                                                                                                                                                                                                                                                                                                                                                                                                                                                                                                                                                                                                                             | f | 5X25mm   | 10PCS |
| 9                                                                                                                                                                                                                                                                                                                                                                                                                                                                                                                                                                                                                                                                                                                                                                                                                                                                                                                                                                                                                                                                                                                                                                                                                                                                                                                                                                                                                                                                                                                                                                                                                                                                                                                                                                                                                                                                                                                                                                                                                                                                                                                             | g | 6X30mm   | 4PCS  |
| <b>S</b>                                                                                                                                                                                                                                                                                                                                                                                                                                                                                                                                                                                                                                                                                                                                                                                                                                                                                                                                                                                                                                                                                                                                                                                                                                                                                                                                                                                                                                                                                                                                                                                                                                                                                                                                                                                                                                                                                                                                                                                                                                                                                                                      | h | 4X12mm   | 1PC   |

|               | i |        | 2PCS |
|---------------|---|--------|------|
| <b>40</b>     | j |        | 8PCS |
|               | k |        | 1PC  |
|               | l | 4X16mm | 1PC  |
|               | m |        | 1PC  |
| O FREEZE      | n |        | 1PC  |
| & Internation | 0 | 4X32mm | 1PC  |
|               | u |        | 1PC  |
|               |   |        |      |