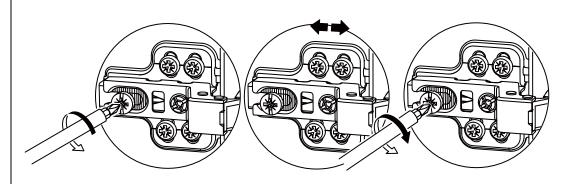

## **Hinger Adjustment Tips**

Noted: The door might be scraping, bumping, misaligned when first assembly.

Please follow the below tips:

Adjust the door up and down

- 1. Loosen the two mounting screws on both hinges, but only slightly. ...
- 2. Gently close the cabinet door.
- 3. With the door still closed, adjust the cabinet door to the desired height.
- 4. Open the cabinet door again, being careful not to jostle the door out of position.
- 5. Retighten the screws by hand.

Move the door in and out

If the door doesn't meet the box at the top, adjust the top hinge toward the cabinet and/or adjust the bottom hinge away from the cabinet. If the door is gapped at the bottom, do the reverse.

Move the door right or left

You can adjust one or both hinges on each door, depending on how much correction it needs. If the door seems to be tilting down to the right, turn the side-to-side screw on the top hinge so the hinge pulls closer to the side of the cabinet box, moving the top of the door to the left.