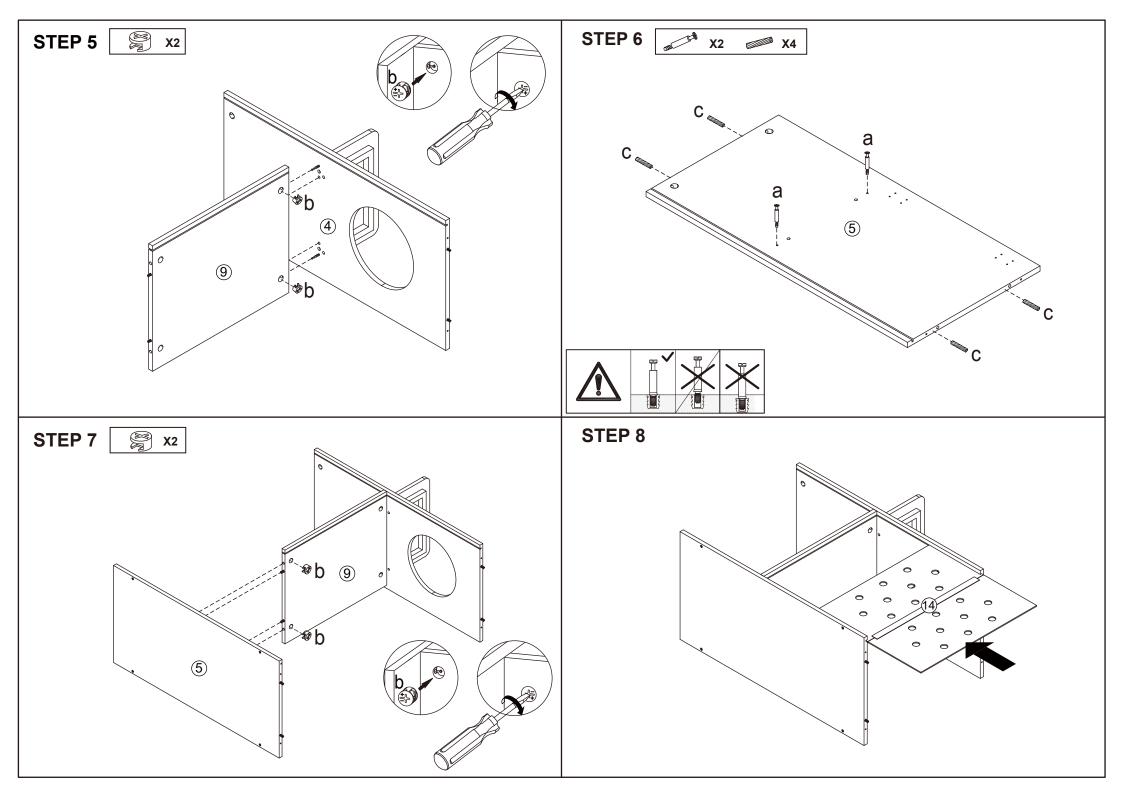

### Hardware list

| 100                                                                                                                                                                                                                                                                                                                                                                                                                                                                                                                                                                                                                                                                                                                                                                                                                                                                                                                                                                                                                                                                                                                                                                                                                                                                                                                                                                                                                                                                                                                                                                                                                                                                                                                                                                                                                                                                                                                                                                                                                                                                                                                           | а |          | 8PCS  |
|-------------------------------------------------------------------------------------------------------------------------------------------------------------------------------------------------------------------------------------------------------------------------------------------------------------------------------------------------------------------------------------------------------------------------------------------------------------------------------------------------------------------------------------------------------------------------------------------------------------------------------------------------------------------------------------------------------------------------------------------------------------------------------------------------------------------------------------------------------------------------------------------------------------------------------------------------------------------------------------------------------------------------------------------------------------------------------------------------------------------------------------------------------------------------------------------------------------------------------------------------------------------------------------------------------------------------------------------------------------------------------------------------------------------------------------------------------------------------------------------------------------------------------------------------------------------------------------------------------------------------------------------------------------------------------------------------------------------------------------------------------------------------------------------------------------------------------------------------------------------------------------------------------------------------------------------------------------------------------------------------------------------------------------------------------------------------------------------------------------------------------|---|----------|-------|
|                                                                                                                                                                                                                                                                                                                                                                                                                                                                                                                                                                                                                                                                                                                                                                                                                                                                                                                                                                                                                                                                                                                                                                                                                                                                                                                                                                                                                                                                                                                                                                                                                                                                                                                                                                                                                                                                                                                                                                                                                                                                                                                               | b |          | 8PCS  |
|                                                                                                                                                                                                                                                                                                                                                                                                                                                                                                                                                                                                                                                                                                                                                                                                                                                                                                                                                                                                                                                                                                                                                                                                                                                                                                                                                                                                                                                                                                                                                                                                                                                                                                                                                                                                                                                                                                                                                                                                                                                                                                                               | С | 6X30mm   | 17PCS |
| (A) THE THE PARTY OF THE PARTY | d | 4X40mm   | 14PCS |
| <b>B</b> ILLIAN                                                                                                                                                                                                                                                                                                                                                                                                                                                                                                                                                                                                                                                                                                                                                                                                                                                                                                                                                                                                                                                                                                                                                                                                                                                                                                                                                                                                                                                                                                                                                                                                                                                                                                                                                                                                                                                                                                                                                                                                                                                                                                               | е | 3.5X12mm | 20PCS |
| 0                                                                                                                                                                                                                                                                                                                                                                                                                                                                                                                                                                                                                                                                                                                                                                                                                                                                                                                                                                                                                                                                                                                                                                                                                                                                                                                                                                                                                                                                                                                                                                                                                                                                                                                                                                                                                                                                                                                                                                                                                                                                                                                             | f | 5X25mm   | 10PCS |
| 9                                                                                                                                                                                                                                                                                                                                                                                                                                                                                                                                                                                                                                                                                                                                                                                                                                                                                                                                                                                                                                                                                                                                                                                                                                                                                                                                                                                                                                                                                                                                                                                                                                                                                                                                                                                                                                                                                                                                                                                                                                                                                                                             | g | 6X30mm   | 4PCS  |
| <b>S</b>                                                                                                                                                                                                                                                                                                                                                                                                                                                                                                                                                                                                                                                                                                                                                                                                                                                                                                                                                                                                                                                                                                                                                                                                                                                                                                                                                                                                                                                                                                                                                                                                                                                                                                                                                                                                                                                                                                                                                                                                                                                                                                                      | h | 4X12mm   | 1PC   |

|               | i |        | 2PCS |
|---------------|---|--------|------|
| <b>40</b>     | j |        | 8PCS |
|               | k |        | 1PC  |
|               | l | 4X16mm | 1PC  |
|               | m |        | 1PC  |
| O FREEZE      | n |        | 1PC  |
| & Internation | 0 | 4X32mm | 1PC  |
|               | u |        | 1PC  |
|               |   |        |      |