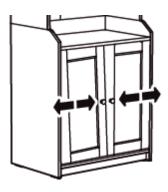

Move the door in and out

If the door doesn't meet the box at the top, adjust the top hinge toward the cabinet and/or adjust the bottom hinge away from the cabinet. If the door is gapped at the bottom, do the reverse.