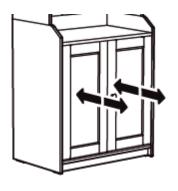

Move the door in and out

If the door doesn't meet the box at the top, adjust the top hinge toward the cabinet and/or adjust the bottom hinge away from the cabinet. If the door is gapped at the bottom, do the reverse.