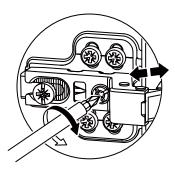

## **Hinger Adjustment Tips**

Noted: The door might be scraping, bumping, misaligned when first assembly.

Please follow the below tips:

Adjust the door up and down

- 1. Loosen the two mounting screws on both hinges, but only slightly. ...
- 2. Gently close the cabinet door.
- 3. With the door still closed, adjust the cabinet door to the desired height.
- 4. Open the cabinet door again, being careful not to jostle the door out of position.
- 5. Retighten the screws by hand.

Move the door in and out

If the door doesn't meet the box at the top, adjust the top hinge toward the cabinet and/or adjust the bottom hinge away from the cabinet. If the door is gapped at the bottom, do the reverse.

Move the door right or left

You can adjust one or both hinges on each door, depending on how much correction it needs. If the door seems to be tilting down to the right, turn the side-to-side screw on the top hinge so the hinge pulls closer to the side of the cabinet box, moving the top of the door to the left.