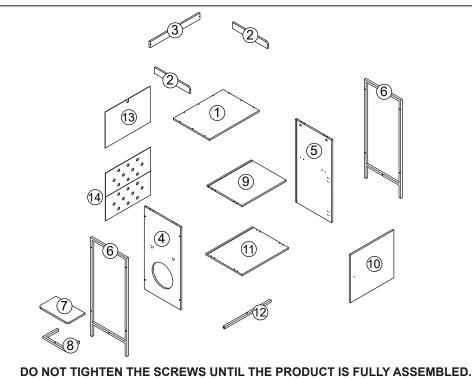

### Hardware list

| 100                                                                                                                                                                                                                                                                                                                                                                                                                                                                                                                                                                                                                                                                                                                                                                                                                                                                                                                                                                                                                                                                                                                                                                                                                                                                                                                                                                                                                                                                                                                                                                                                                                                                                                                                                                                                                                                                                                                                                                                                                                                                                                                           | а |          | 8PCS  |
|-------------------------------------------------------------------------------------------------------------------------------------------------------------------------------------------------------------------------------------------------------------------------------------------------------------------------------------------------------------------------------------------------------------------------------------------------------------------------------------------------------------------------------------------------------------------------------------------------------------------------------------------------------------------------------------------------------------------------------------------------------------------------------------------------------------------------------------------------------------------------------------------------------------------------------------------------------------------------------------------------------------------------------------------------------------------------------------------------------------------------------------------------------------------------------------------------------------------------------------------------------------------------------------------------------------------------------------------------------------------------------------------------------------------------------------------------------------------------------------------------------------------------------------------------------------------------------------------------------------------------------------------------------------------------------------------------------------------------------------------------------------------------------------------------------------------------------------------------------------------------------------------------------------------------------------------------------------------------------------------------------------------------------------------------------------------------------------------------------------------------------|---|----------|-------|
|                                                                                                                                                                                                                                                                                                                                                                                                                                                                                                                                                                                                                                                                                                                                                                                                                                                                                                                                                                                                                                                                                                                                                                                                                                                                                                                                                                                                                                                                                                                                                                                                                                                                                                                                                                                                                                                                                                                                                                                                                                                                                                                               | b |          | 8PCS  |
|                                                                                                                                                                                                                                                                                                                                                                                                                                                                                                                                                                                                                                                                                                                                                                                                                                                                                                                                                                                                                                                                                                                                                                                                                                                                                                                                                                                                                                                                                                                                                                                                                                                                                                                                                                                                                                                                                                                                                                                                                                                                                                                               | С | 6X30mm   | 17PCS |
| (A) THE THE PARTY OF THE PARTY | d | 4X40mm   | 14PCS |
| <b>B</b> ILLIAN                                                                                                                                                                                                                                                                                                                                                                                                                                                                                                                                                                                                                                                                                                                                                                                                                                                                                                                                                                                                                                                                                                                                                                                                                                                                                                                                                                                                                                                                                                                                                                                                                                                                                                                                                                                                                                                                                                                                                                                                                                                                                                               | е | 3.5X12mm | 20PCS |
| 0                                                                                                                                                                                                                                                                                                                                                                                                                                                                                                                                                                                                                                                                                                                                                                                                                                                                                                                                                                                                                                                                                                                                                                                                                                                                                                                                                                                                                                                                                                                                                                                                                                                                                                                                                                                                                                                                                                                                                                                                                                                                                                                             | f | 5X25mm   | 10PCS |
| 9                                                                                                                                                                                                                                                                                                                                                                                                                                                                                                                                                                                                                                                                                                                                                                                                                                                                                                                                                                                                                                                                                                                                                                                                                                                                                                                                                                                                                                                                                                                                                                                                                                                                                                                                                                                                                                                                                                                                                                                                                                                                                                                             | g | 6X30mm   | 4PCS  |
| <b>S</b>                                                                                                                                                                                                                                                                                                                                                                                                                                                                                                                                                                                                                                                                                                                                                                                                                                                                                                                                                                                                                                                                                                                                                                                                                                                                                                                                                                                                                                                                                                                                                                                                                                                                                                                                                                                                                                                                                                                                                                                                                                                                                                                      | h | 4X12mm   | 1PC   |

|               | i |        | 2PCS |
|---------------|---|--------|------|
| <b>40</b>     | j |        | 8PCS |
|               | k |        | 1PC  |
|               | l | 4X16mm | 1PC  |
|               | m |        | 1PC  |
| O FREEZE      | n |        | 1PC  |
| & Internation | 0 | 4X32mm | 1PC  |
|               | u |        | 1PC  |
|               |   |        |      |