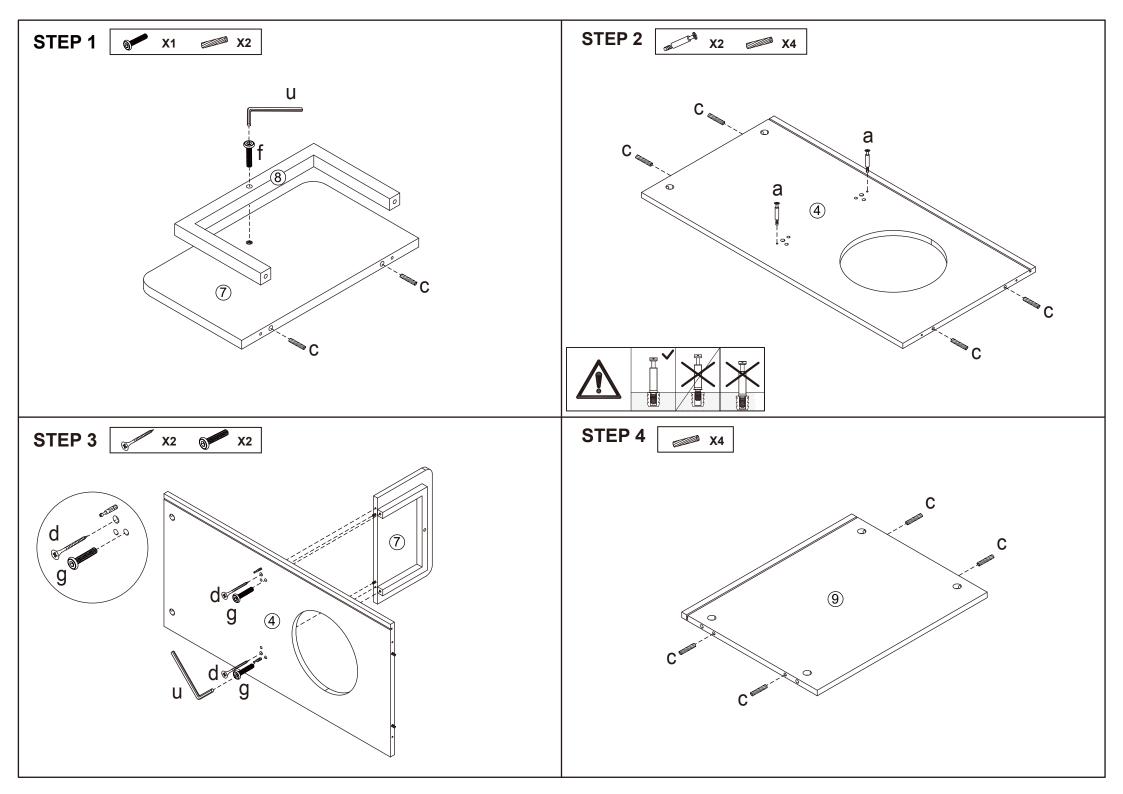

### Hardware list

| 100                                                                                                                                                                                                                                                                                                                                                                                                                                                                                                                                                                                                                                                                                                                                                                                                                                                                                                                                                                                                                                                                                                                                                                                                                                                                                                                                                                                                                                                                                                                                                                                                                                                                                                                                                                                                                                                                                                                                                                                                                                                                                                                           | а |          | 8PCS  |
|-------------------------------------------------------------------------------------------------------------------------------------------------------------------------------------------------------------------------------------------------------------------------------------------------------------------------------------------------------------------------------------------------------------------------------------------------------------------------------------------------------------------------------------------------------------------------------------------------------------------------------------------------------------------------------------------------------------------------------------------------------------------------------------------------------------------------------------------------------------------------------------------------------------------------------------------------------------------------------------------------------------------------------------------------------------------------------------------------------------------------------------------------------------------------------------------------------------------------------------------------------------------------------------------------------------------------------------------------------------------------------------------------------------------------------------------------------------------------------------------------------------------------------------------------------------------------------------------------------------------------------------------------------------------------------------------------------------------------------------------------------------------------------------------------------------------------------------------------------------------------------------------------------------------------------------------------------------------------------------------------------------------------------------------------------------------------------------------------------------------------------|---|----------|-------|
|                                                                                                                                                                                                                                                                                                                                                                                                                                                                                                                                                                                                                                                                                                                                                                                                                                                                                                                                                                                                                                                                                                                                                                                                                                                                                                                                                                                                                                                                                                                                                                                                                                                                                                                                                                                                                                                                                                                                                                                                                                                                                                                               | b |          | 8PCS  |
|                                                                                                                                                                                                                                                                                                                                                                                                                                                                                                                                                                                                                                                                                                                                                                                                                                                                                                                                                                                                                                                                                                                                                                                                                                                                                                                                                                                                                                                                                                                                                                                                                                                                                                                                                                                                                                                                                                                                                                                                                                                                                                                               | С | 6X30mm   | 17PCS |
| (A) THE THE PARTY OF THE PARTY | d | 4X40mm   | 14PCS |
| <b>B</b> ILLIAN                                                                                                                                                                                                                                                                                                                                                                                                                                                                                                                                                                                                                                                                                                                                                                                                                                                                                                                                                                                                                                                                                                                                                                                                                                                                                                                                                                                                                                                                                                                                                                                                                                                                                                                                                                                                                                                                                                                                                                                                                                                                                                               | е | 3.5X12mm | 20PCS |
| 0                                                                                                                                                                                                                                                                                                                                                                                                                                                                                                                                                                                                                                                                                                                                                                                                                                                                                                                                                                                                                                                                                                                                                                                                                                                                                                                                                                                                                                                                                                                                                                                                                                                                                                                                                                                                                                                                                                                                                                                                                                                                                                                             | f | 5X25mm   | 10PCS |
| 9                                                                                                                                                                                                                                                                                                                                                                                                                                                                                                                                                                                                                                                                                                                                                                                                                                                                                                                                                                                                                                                                                                                                                                                                                                                                                                                                                                                                                                                                                                                                                                                                                                                                                                                                                                                                                                                                                                                                                                                                                                                                                                                             | g | 6X30mm   | 4PCS  |
| <b>S</b>                                                                                                                                                                                                                                                                                                                                                                                                                                                                                                                                                                                                                                                                                                                                                                                                                                                                                                                                                                                                                                                                                                                                                                                                                                                                                                                                                                                                                                                                                                                                                                                                                                                                                                                                                                                                                                                                                                                                                                                                                                                                                                                      | h | 4X12mm   | 1PC   |

|               | i |        | 2PCS |
|---------------|---|--------|------|
| <b>40</b>     | j |        | 8PCS |
|               | k |        | 1PC  |
|               | l | 4X16mm | 1PC  |
|               | m |        | 1PC  |
| O FREEZE      | n |        | 1PC  |
| & Internation | 0 | 4X32mm | 1PC  |
|               | u |        | 1PC  |
|               |   |        |      |