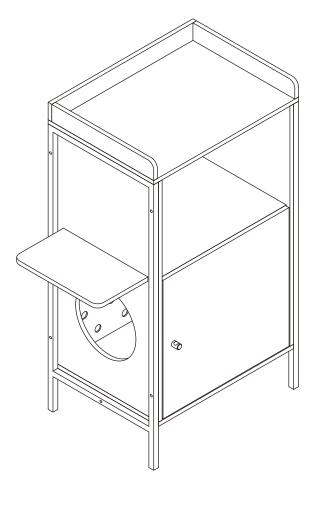

MAXIMUM TOTAL LOADING WEIGHT: EACH SHELF: 15kg (MAXIMUM), SIDE PANEL: 5kg (MAXIMUM).