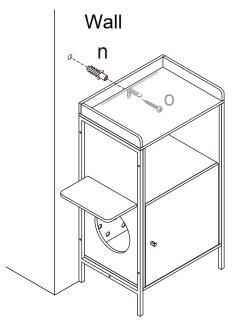

MAXIMUM TOTAL LOADING WEIGHT: EACH SHELF: 15kg (MAXIMUM), SIDE PANEL: 5kg (MAXIMUM).