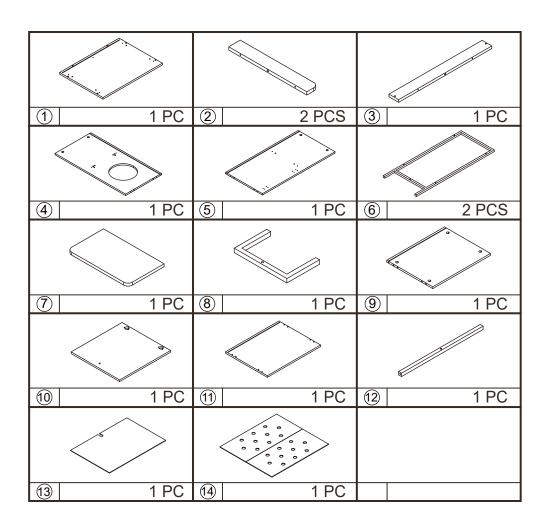

### Hardware list

| 100                                                                                                                                                                                                                                                                                                                                                                                                                                                                                                                                                                                                                                                                                                                                                                                                                                                                                                                                                                                                                                                                                                                                                                                                                                                                                                                                                                                                                                                                                                                                                                                                                                                                                                                                                                                                                                                                                                                                                                                                                                                                                                                           | а |          | 8PCS  |
|-------------------------------------------------------------------------------------------------------------------------------------------------------------------------------------------------------------------------------------------------------------------------------------------------------------------------------------------------------------------------------------------------------------------------------------------------------------------------------------------------------------------------------------------------------------------------------------------------------------------------------------------------------------------------------------------------------------------------------------------------------------------------------------------------------------------------------------------------------------------------------------------------------------------------------------------------------------------------------------------------------------------------------------------------------------------------------------------------------------------------------------------------------------------------------------------------------------------------------------------------------------------------------------------------------------------------------------------------------------------------------------------------------------------------------------------------------------------------------------------------------------------------------------------------------------------------------------------------------------------------------------------------------------------------------------------------------------------------------------------------------------------------------------------------------------------------------------------------------------------------------------------------------------------------------------------------------------------------------------------------------------------------------------------------------------------------------------------------------------------------------|---|----------|-------|
|                                                                                                                                                                                                                                                                                                                                                                                                                                                                                                                                                                                                                                                                                                                                                                                                                                                                                                                                                                                                                                                                                                                                                                                                                                                                                                                                                                                                                                                                                                                                                                                                                                                                                                                                                                                                                                                                                                                                                                                                                                                                                                                               | b |          | 8PCS  |
|                                                                                                                                                                                                                                                                                                                                                                                                                                                                                                                                                                                                                                                                                                                                                                                                                                                                                                                                                                                                                                                                                                                                                                                                                                                                                                                                                                                                                                                                                                                                                                                                                                                                                                                                                                                                                                                                                                                                                                                                                                                                                                                               | С | 6X30mm   | 17PCS |
| (A) THE THE PARTY OF THE PARTY | d | 4X40mm   | 14PCS |
| <b>B</b> ILLIAN                                                                                                                                                                                                                                                                                                                                                                                                                                                                                                                                                                                                                                                                                                                                                                                                                                                                                                                                                                                                                                                                                                                                                                                                                                                                                                                                                                                                                                                                                                                                                                                                                                                                                                                                                                                                                                                                                                                                                                                                                                                                                                               | е | 3.5X12mm | 20PCS |
| 0                                                                                                                                                                                                                                                                                                                                                                                                                                                                                                                                                                                                                                                                                                                                                                                                                                                                                                                                                                                                                                                                                                                                                                                                                                                                                                                                                                                                                                                                                                                                                                                                                                                                                                                                                                                                                                                                                                                                                                                                                                                                                                                             | f | 5X25mm   | 10PCS |
| 9                                                                                                                                                                                                                                                                                                                                                                                                                                                                                                                                                                                                                                                                                                                                                                                                                                                                                                                                                                                                                                                                                                                                                                                                                                                                                                                                                                                                                                                                                                                                                                                                                                                                                                                                                                                                                                                                                                                                                                                                                                                                                                                             | g | 6X30mm   | 4PCS  |
| <b>S</b>                                                                                                                                                                                                                                                                                                                                                                                                                                                                                                                                                                                                                                                                                                                                                                                                                                                                                                                                                                                                                                                                                                                                                                                                                                                                                                                                                                                                                                                                                                                                                                                                                                                                                                                                                                                                                                                                                                                                                                                                                                                                                                                      | h | 4X12mm   | 1PC   |

|               | i |        | 2PCS |
|---------------|---|--------|------|
| <b>40</b>     | j |        | 8PCS |
|               | k |        | 1PC  |
|               | l | 4X16mm | 1PC  |
|               | m |        | 1PC  |
| O FREEZE      | n |        | 1PC  |
| & Internation | 0 | 4X32mm | 1PC  |
|               | u |        | 1PC  |
|               |   |        |      |