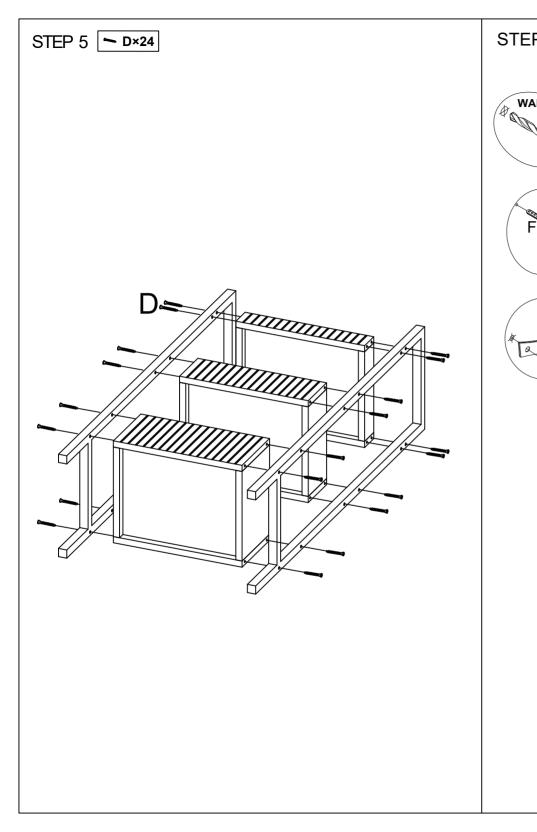

2 Hardware List 1 Ĵ В 1pc 6x35mm 10pcs Α 3mm ۲. 15x10mm 10pcs D 24pcs С 5x38mm (1)2pcs (2) (3) 1pc 1pc 4x35mm F Е 12pcs 6x30mm 2pcs G 2pcs 0 ο 1pc (5) 1pc (6)3pcs (4)3 2 (8) (7)1pc 1pc (9)1pc (10) (11) (12) 1pc 1pc 1pc (14) (13) (14) 1pc 1pc