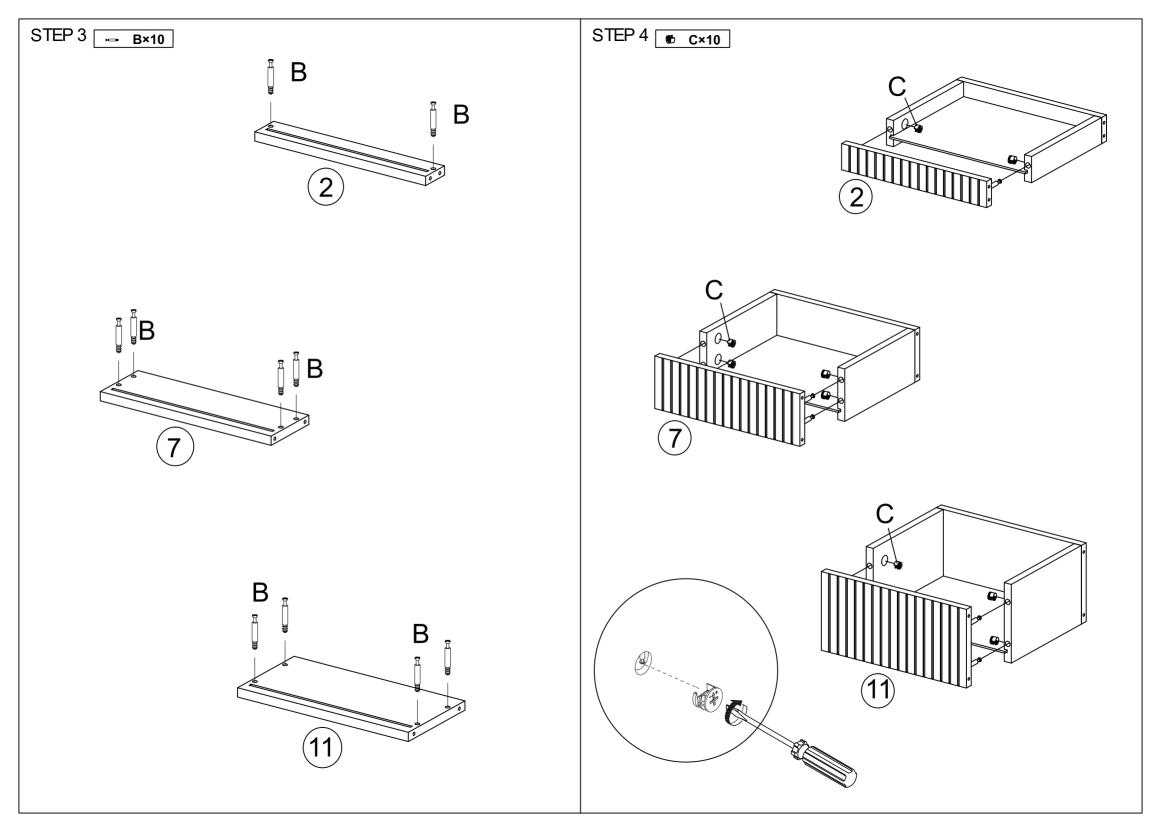

2 Hardware List 1 Ĵ В 1pc 6x35mm 10pcs Α 3mm ۲. 15x10mm 10pcs D 24pcs С 5x38mm (1)2pcs (2) (3) 1pc 1pc 4x35mm F Е 12pcs 6x30mm 2pcs G 2pcs 0 ο 1pc (5) 1pc (6)3pcs (4)3 2 (8) (7)1pc 1pc (9)1pc (10) (11) (12) 1pc 1pc 1pc (14) (13) (14) 1pc 1pc