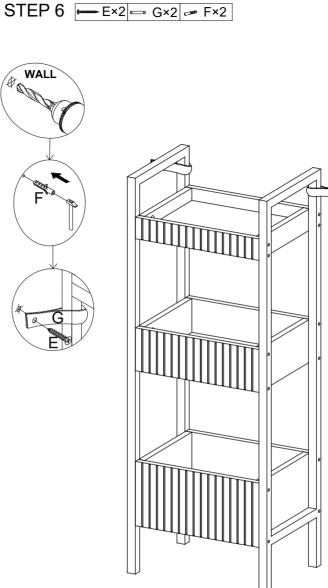

MAXIMUM SAFE LOAD: 5kg for each shelf.

WALL

G

## TOPPLING FURNITURE WARNING:

- ALWAYS secure it with an anchor device.
- Please seek professional advice if you are in doubt of what fixing device to use.
- Regularly check that anchors are securely maintained.
- Use safety drawer locks to prevent children climbing.
- Stability of tall items may be affected by thick pile carpet or uneven floors .
- Do not place unanchored televisions on furniture.

**CAUTION:** for your safety when attaching the anchor fixings, please note the following:

• Check any electrical wires or plumbing inside the wall before drilling any holes (if you are unsure please seek professional advice from a qualified tradesperson).