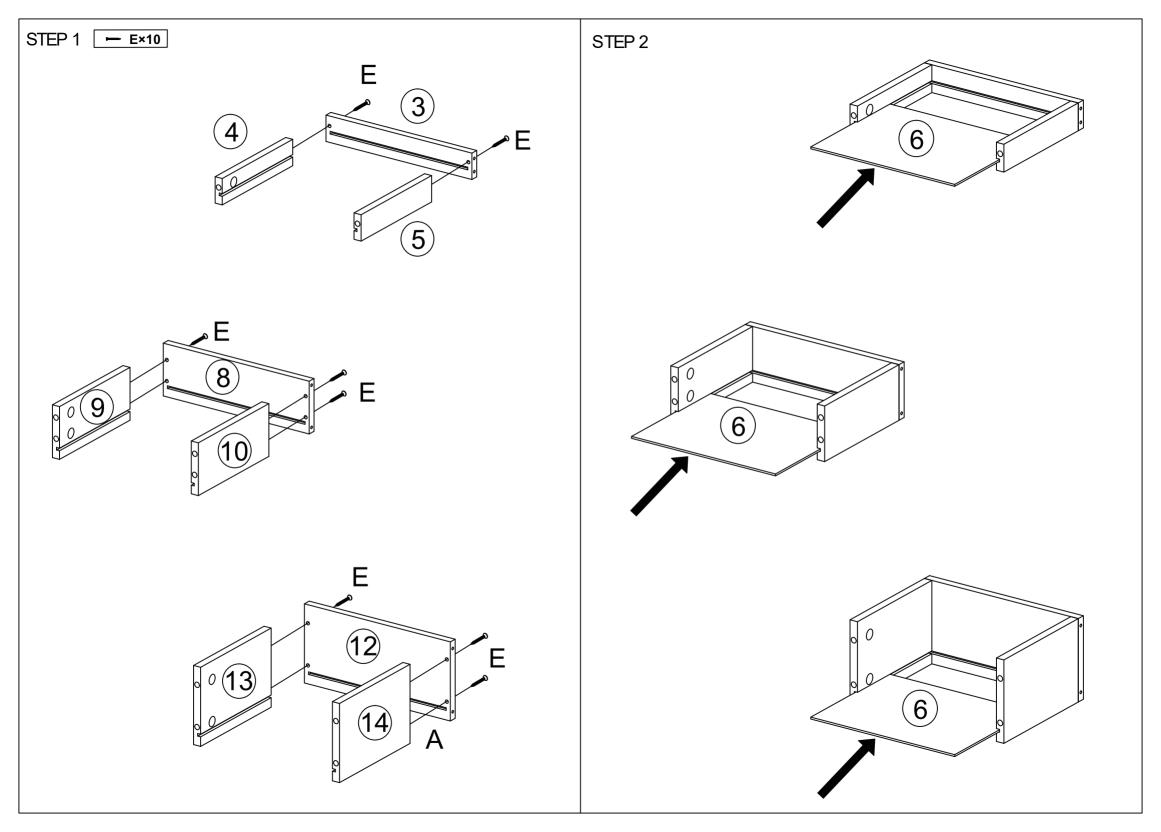

2 Hardware List 1 Ĵ В 1pc 6x35mm 10pcs Α 3mm ۲. 15x10mm 10pcs D 24pcs С 5x38mm (1)2pcs (2) (3) 1pc 1pc 4x35mm F Е 12pcs 6x30mm 2pcs G 2pcs 0 ο 1pc (5) 1pc (6)3pcs (4)3 2 (8) (7)1pc 1pc (9)1pc (10) (11) (12) 1pc 1pc 1pc (14) (13) (14) 1pc 1pc