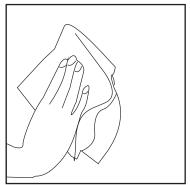

## CARE INSTRUCTION:

CARE INSTRUCTION:
Suitable for smooth tile, glass, or mirrors. Thoroughly clean the surface and let it dry.
Attach the stickers to the shelf using the nuts provided.
Peel off the film from the adhesive and carefully stick the shelf to the surface, ensuring it is level. Hold firmly for 30 seconds.
Wait 24 hours before use.
WARNING:
This product contains small parts and sharp points. Keep out of reach of children and babies.
Adult assembly is required. Failure to follow these warnings could result in serious injury.