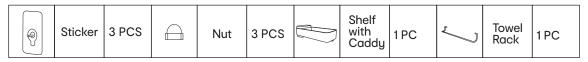

## **Parts List**

1. Select a location, clean it and keep dry.

2. Install the sticker onto the shelving board and fasten with screws.

3. Remove the protective film, then stick it to the wall in a straight line. Hold firmly for 30 seconds.