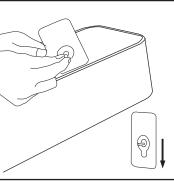

## **Parts List**

1. Select a location, clean it and keep dry.

2. Install the sticker onto the shelving board and fasten with screws.

3. Remove the protective film, then stick it to the wall in a straight line. Hold firmly for 30 seconds.

4. Remove the shelf after attached only leaving the sticker on the wall.

5. Press the sticker to make it flat and remove any air bubbles. Let it sit for 24 hours before use.

6. Install towel rack on the shelf. After 24 hours, install the shelving to the wall with screws.