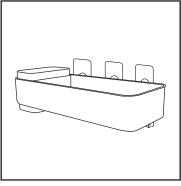

## **Parts List**

1. Select a location, clean it and keep dry.

2. Install the sticker onto the shelving board and fasten with screws.

3. Remove the protective film, then stick it to the wall in a straight line. Hold firmly for 30 seconds.