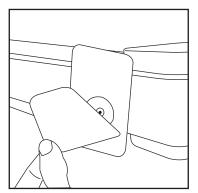

## **Parts List**

1. Select a location, clean it and keep dry.

2. Install the sticker onto the shelving board and fasten with screws.

3. Remove the protective film, then stick it to the wall in a straight line. Hold firmly for 30 seconds.

4. Remove the shelf after attached only leaving the sticker on the wall.

5. Press the sticker to make it flat and remove any air bubbles. Let it sit for 24 hours before use.

6. Install towel rack on the shelf. After 24 hours, install the shelving to the wall with screws.

Remove: To remove sticker, peel sticker back slowly and use methylated spirits to dissolve sticker residue.

20 cm