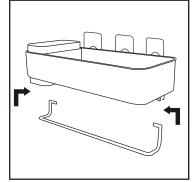

## **Parts List**

1. Select a location, clean it and keep dry.

2. Install the sticker onto the shelving board and fasten with screws.

3. Remove the protective film, then stick it to the wall in a straight line. Hold firmly for 30 seconds.

4. Remove the shelf after attached only leaving the sticker on the wall.

5. Press the sticker to make it flat and remove any air bubbles. Let it sit for 24 hours before use.

6. Install towel rack on the shelf. After 24 hours, install the shelving to the wall with screws.