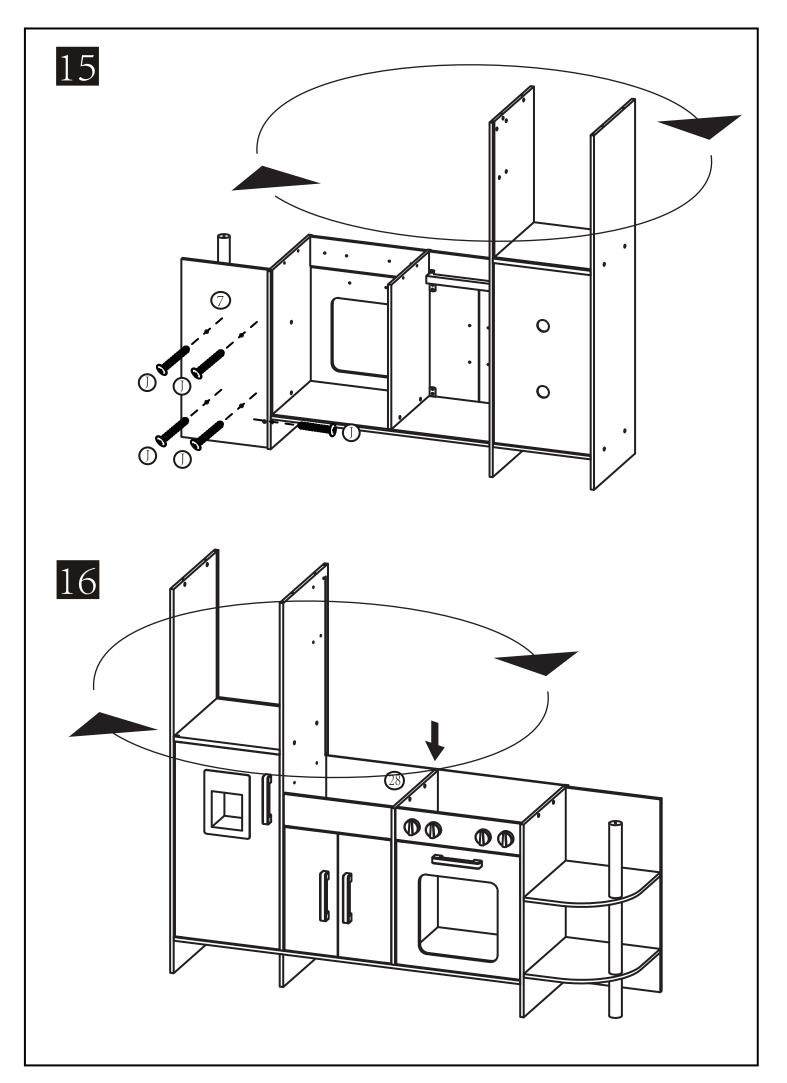

## **ASSEMBLY INSTRUCTIONS**

WARNING: CHOKING HAZARD-SMALL PARTS.
NOT SUITABLE FOR CHILDREN UNDER 3 YEARS.

THE INSTRUCTIONS CONTAINS IMPORTANT INFORMATION, PLEASE KEEP IT.

**WARNING:** ADULT ASSEMBLY IS REQUIRED. UNASSEMBLED PARTS CONTAIN SCREWS WITH FUNCTIONAL SHARP POINTS, PLEASE KEEP UNASSEMBLED PARTS AWAY FROM SMALL CHILDREN.