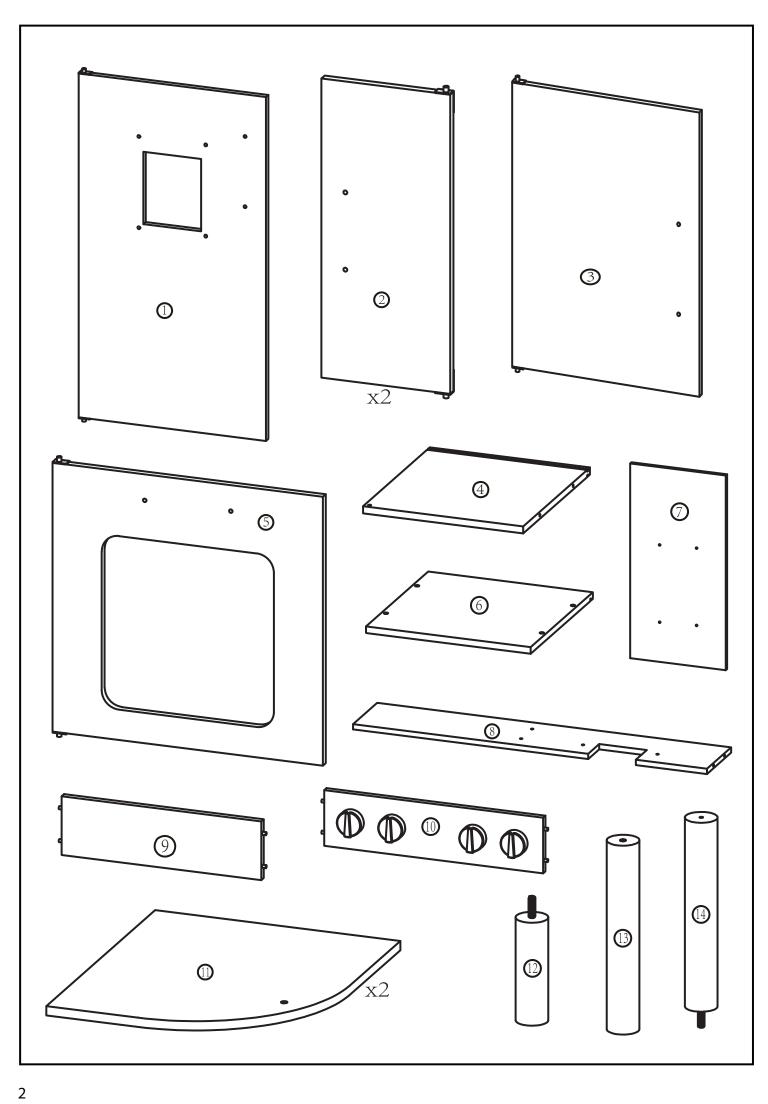

## **ASSEMBLY INSTRUCTIONS**

WARNING: CHOKING HAZARD-SMALL PARTS.
NOT SUITABLE FOR CHILDREN UNDER 3 YEARS.

THE INSTRUCTIONS CONTAINS IMPORTANT INFORMATION, PLEASE KEEP IT.

**WARNING:** ADULT ASSEMBLY IS REQUIRED. UNASSEMBLED PARTS CONTAIN SCREWS WITH FUNCTIONAL SHARP POINTS, PLEASE KEEP UNASSEMBLED PARTS AWAY FROM SMALL CHILDREN.