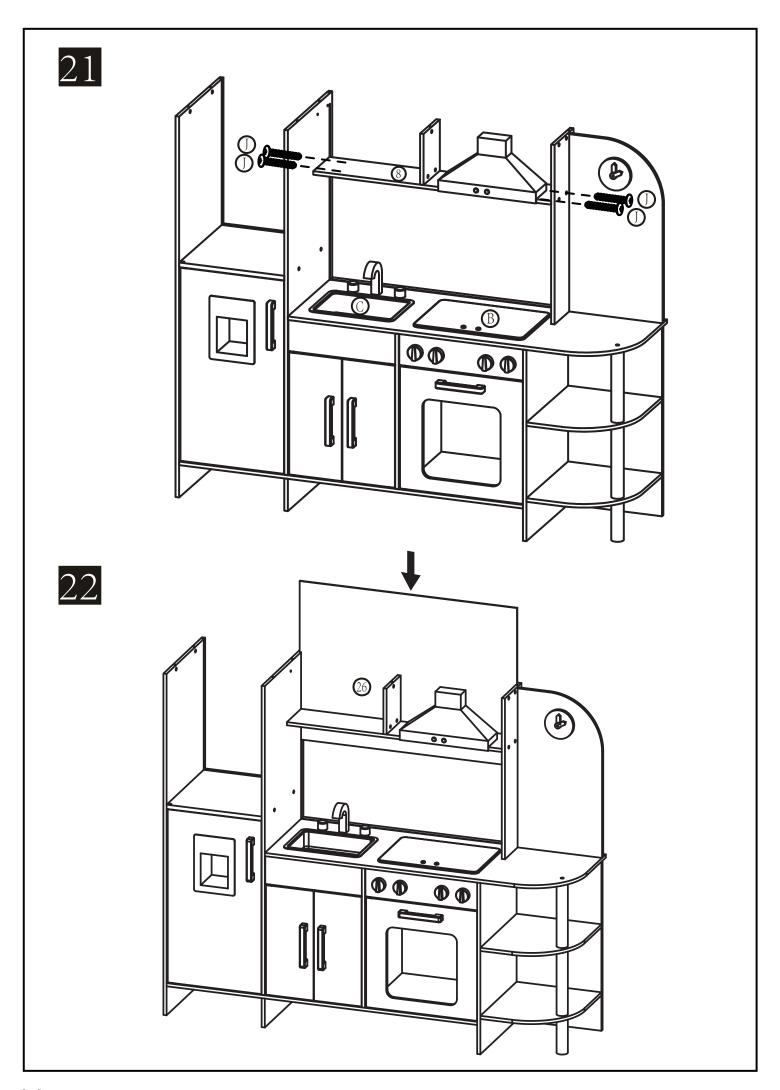

## **ASSEMBLY INSTRUCTIONS**

WARNING: CHOKING HAZARD-SMALL PARTS.
NOT SUITABLE FOR CHILDREN UNDER 3 YEARS.

THE INSTRUCTIONS CONTAINS IMPORTANT INFORMATION, PLEASE KEEP IT.

**WARNING:** ADULT ASSEMBLY IS REQUIRED. UNASSEMBLED PARTS CONTAIN SCREWS WITH FUNCTIONAL SHARP POINTS, PLEASE KEEP UNASSEMBLED PARTS AWAY FROM SMALL CHILDREN.