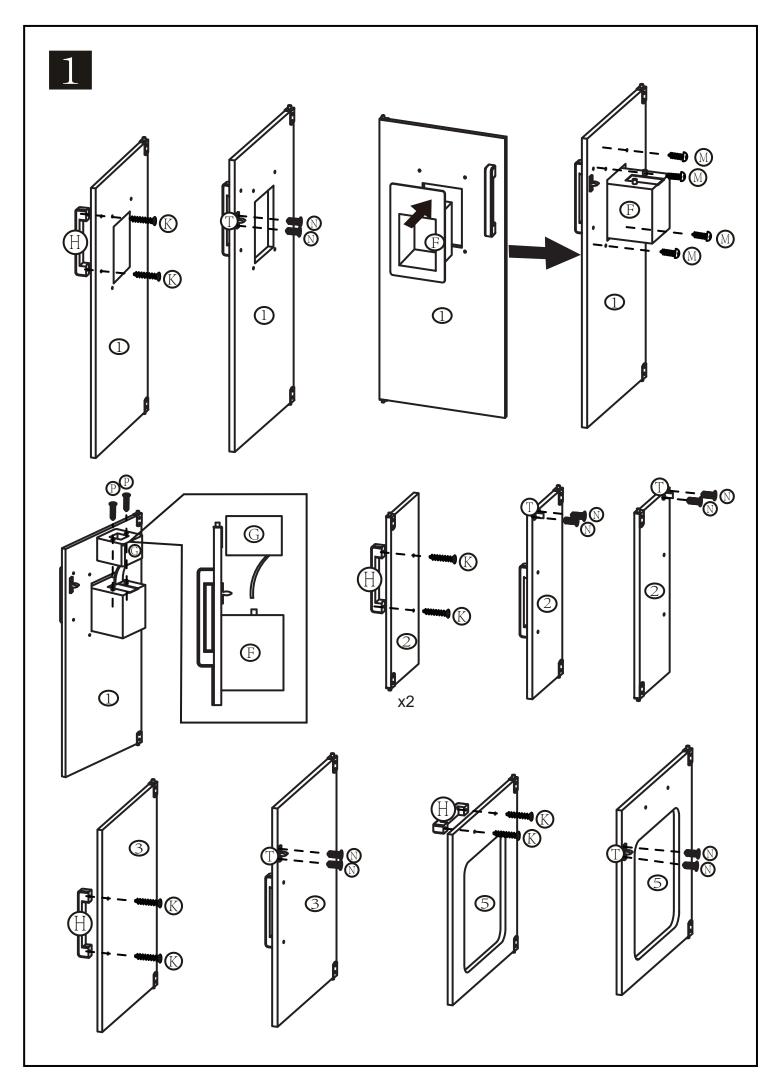

RITY (+ and -). DO NOT MIX DIFFERENT TYPES OF BATTERIES OR NEW AND USED BATTERIES. NON-RECHARGEABLE BATTERIES ARE NOT TO BE RECHARGED. RECHARGEABLE BATTERIES SHOULD BE CHARGED BY AN ADULT. RECHARGEABLE BATTERIES ARE TO BE REMOVED FROM THE TOY BEFORE BEING CHARGED. THE SUPPLY TERMINALS ARE NOT TO BE SHORT-CIRCUITED. REMOVE BATTERIES FROM THE TOY WHEN NOT IN USE FOR EXTENDED TIME OR WHEN BATTERIES BECOME EXHAUSTED. BATTERY INSTALLATION BY AN ADULT IS REQUIRED. DISPOSE OF BATTERIES RESPONSIBLY. DO NOT DISPOSE OF IN FIRE.

WARNING: DISPOSE OF USED BATTERIES

IMMEDIATELY. KEEP NEW AND USED BATTERIES AWAY FROM CHILDREN. IF YOU THINK BATTERIES MIGHT HAVE BEEN SWALLOWED OR PLACED INSIDE ANY PART OF THE BODY,

SEEK IMMEDIATE MEDICAL ATTENTION.
THIS IS A TOY, INTENDED FOR ROLE PLAY ONLY.