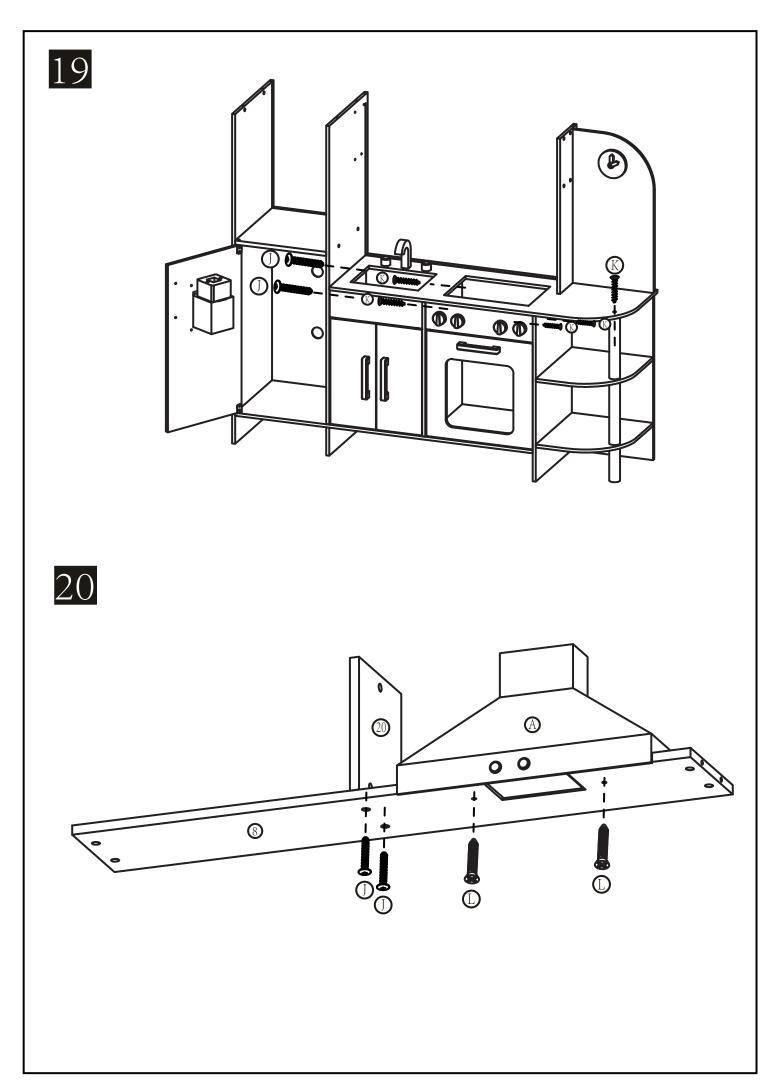

## **ASSEMBLY INSTRUCTIONS**

WARNING: CHOKING HAZARD-SMALL PARTS.
NOT SUITABLE FOR CHILDREN UNDER 3 YEARS.

THE INSTRUCTIONS CONTAINS IMPORTANT INFORMATION, PLEASE KEEP IT.

**WARNING:** ADULT ASSEMBLY IS REQUIRED. UNASSEMBLED PARTS CONTAIN SCREWS WITH FUNCTIONAL SHARP POINTS, PLEASE KEEP UNASSEMBLED PARTS AWAY FROM SMALL CHILDREN.