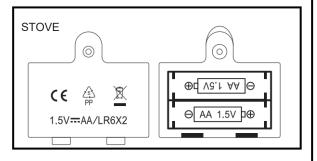

CAUTION: PLEASE CHECK CONDITION OF PRODUCT REGULARLY, AS SCREWS MAY LOOSEN WITH USE OVER TIME.

TIGHTEN SCREW FITTINGS IF NECESSARY.

WARNING: BATTERIES ARE TO BE INSERTED WITH THE CORRECT POLARITY (+ and -). DO NOT MIX DIFFERENT TYPES OF BATTERIES OR NEW AND USED BATTERIES. NON-RECHARGEABLE BATTERIES ARE NOT TO BE RECHARGED. RECHARGEABLE BATTERIES SHOULD BE CHARGED BY AN ADULT. RECHARGEABLE BATTERIES ARE TO BE REMOVED FROM THE TOY BEFORE BEING CHARGED. THE SUPPLY TERMINALS ARE NOT TO BE SHORT-CIRCUITED. REMOVE BATTERIES FROM THE TOY WHEN NOT IN USE FOR EXTENDED TIME OR WHEN BATTERIES BECOME EXHAUSTED. BATTERY INSTALLATION BY AN ADULT IS REQUIRED. DISPOSE OF BATTERIES RESPONSIBLY. DO NOT DISPOSE OF IN FIRE.

WARNING: DISPOSE OF USED BATTERIES

IMMEDIATELY. KEEP NEW AND USED BATTERIES AWAY FROM CHILDREN. IF YOU THINK BATTERIES MIGHT HAVE BEEN SWALLOWED OR PLACED INSIDE ANY PART OF THE BODY,

SEEK IMMEDIATE MEDICAL ATTENTION.
THIS IS A TOY, INTENDED FOR ROLE PLAY ONLY.