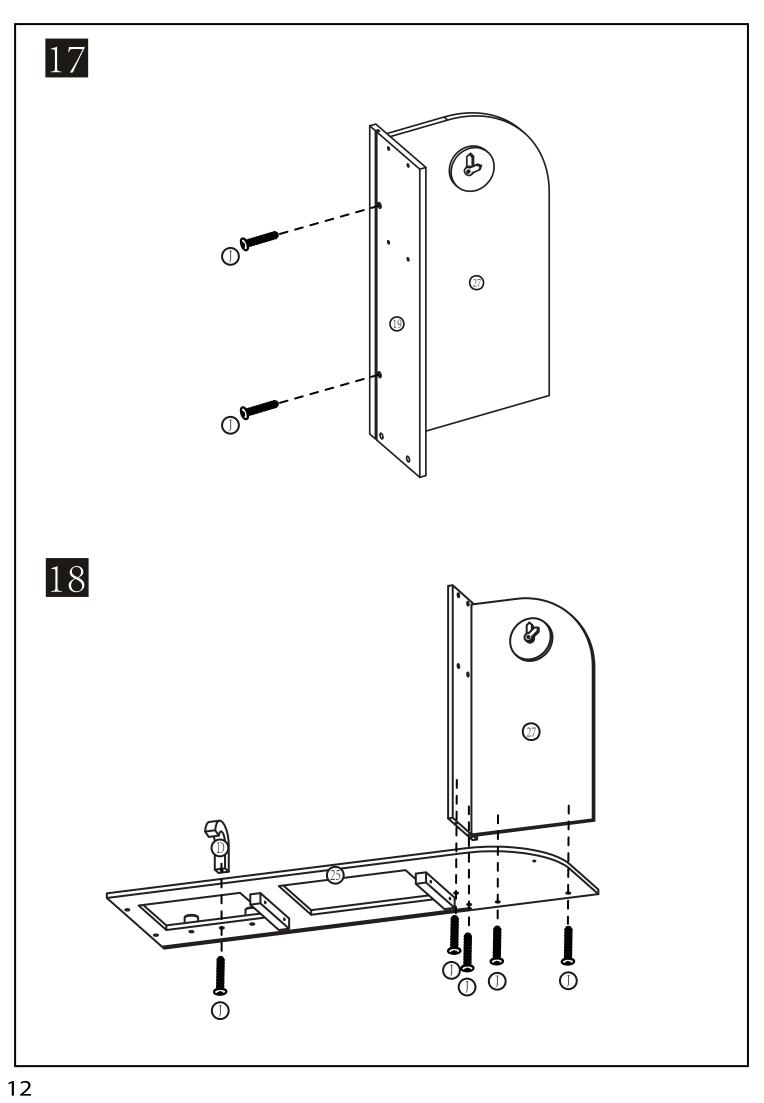

## **ASSEMBLY INSTRUCTIONS**

WARNING: CHOKING HAZARD-SMALL PARTS.
NOT SUITABLE FOR CHILDREN UNDER 3 YEARS.

THE INSTRUCTIONS CONTAINS IMPORTANT INFORMATION, PLEASE KEEP IT.

**WARNING:** ADULT ASSEMBLY IS REQUIRED. UNASSEMBLED PARTS CONTAIN SCREWS WITH FUNCTIONAL SHARP POINTS, PLEASE KEEP UNASSEMBLED PARTS AWAY FROM SMALL CHILDREN.