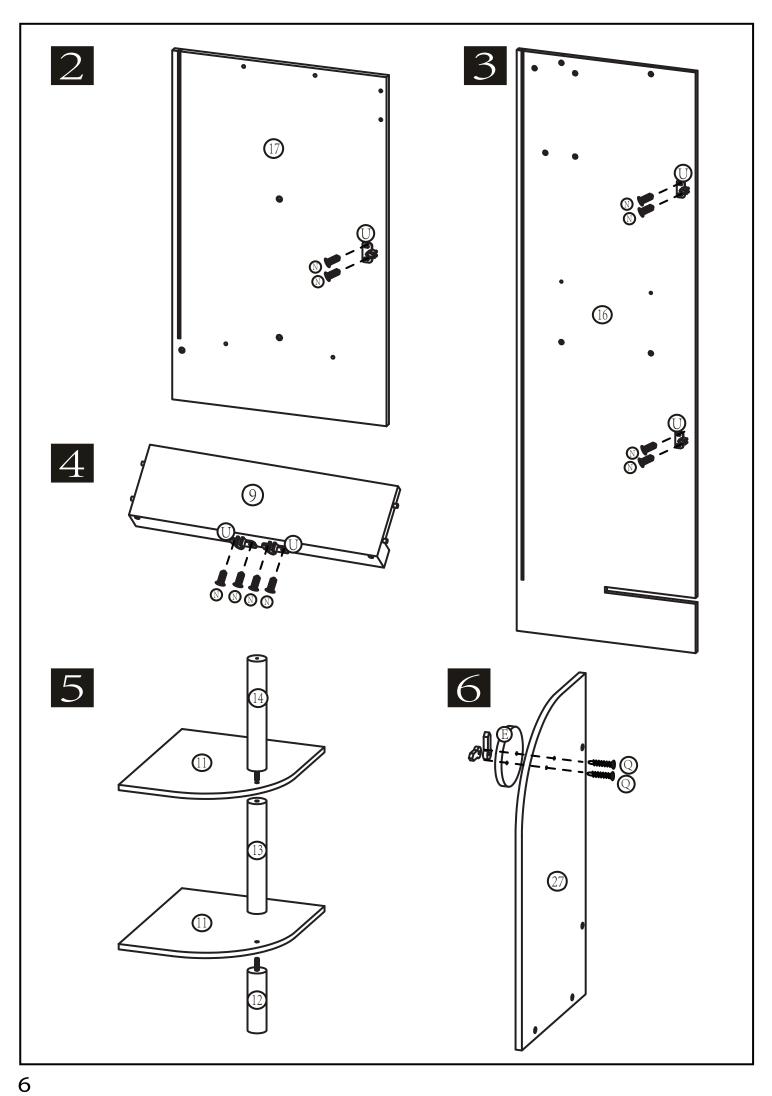

TY (+ and -). DO NOT MIX DIFFERENT TYPES OF BATTERIES OR NEW AND USED BATTERIES. NON-RECHARGEABLE BATTERIES ARE NOT TO BE RECHARGED. RECHARGEABLE BATTERIES SHOULD BE CHARGED BY AN ADULT. RECHARGEABLE BATTERIES ARE TO BE REMOVED FROM THE TOY BEFORE BEING CHARGED. THE SUPPLY TERMINALS ARE NOT TO BE SHORT-CIRCUITED. REMOVE BATTERIES FROM THE TOY WHEN NOT IN USE FOR EXTENDED TIME OR WHEN BATTERIES BECOME EXHAUSTED. BATTERY INSTALLATION BY AN ADULT IS REQUIRED. DISPOSE OF BATTERIES RESPONSIBLY. DO NOT DISPOSE OF IN FIRE.

WARNING: DISPOSE OF USED BATTERIES

IMMEDIATELY. KEEP NEW AND USED BATTERIES AWAY FROM CHILDREN. IF YOU THINK BATTERIES MIGHT HAVE BEEN SWALLOWED OR PLACED INSIDE ANY PART OF THE BODY,

SEEK IMMEDIATE MEDICAL ATTENTION.
THIS IS A TOY, INTENDED FOR ROLE PLAY ONLY.