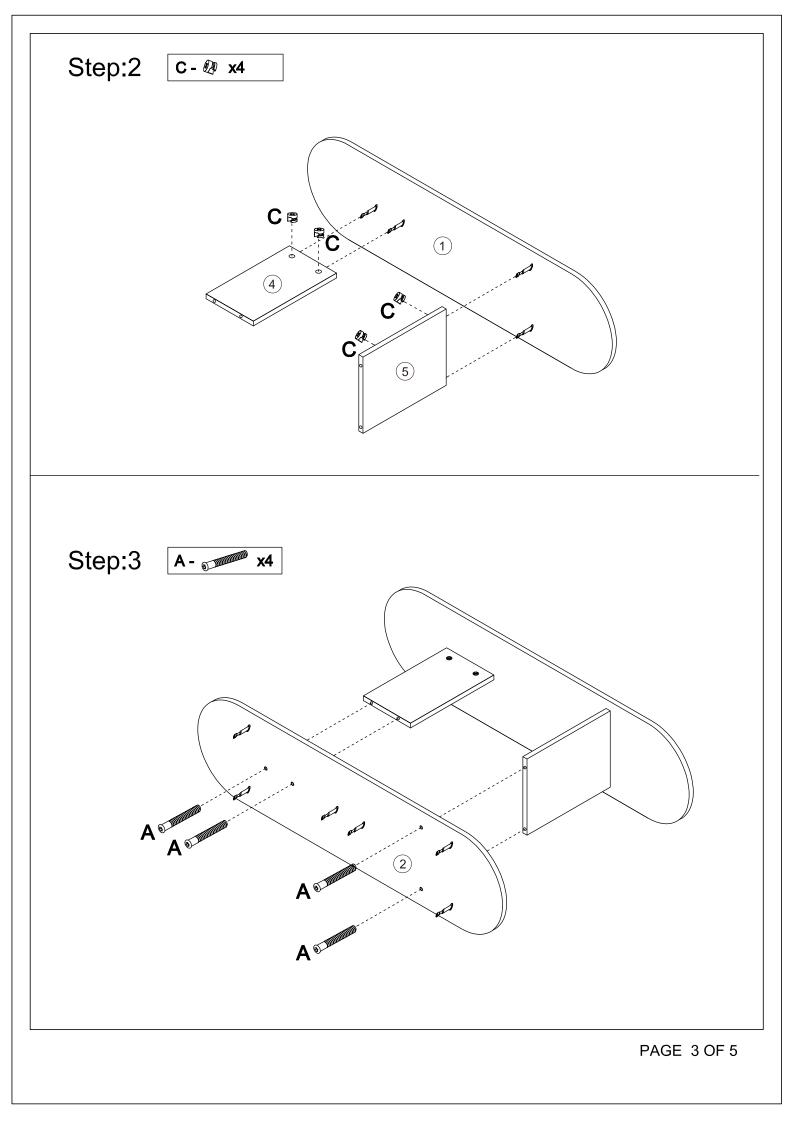

## 2 Parts List

Step:6

D- ∞ × 2 E- ∞ ×2 F- ∞ × 2 G- ∞ × 2

**CAUTION:** for your safety when attaching the anchor fixings, please note the following:

 Check any electrical wires or plumbing inside the wall before drilling any holes (if you are unsure please seek professional advice from a qualified tradesperson).