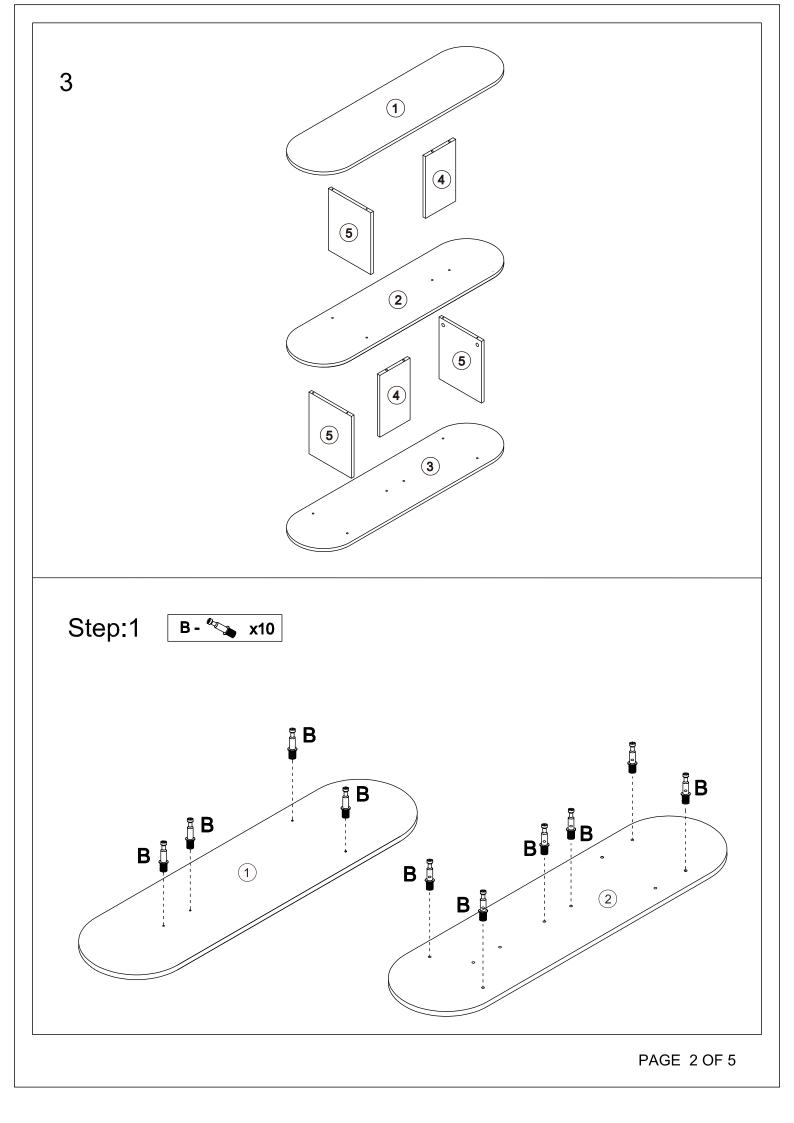

## 2 Parts List

Step:6

D- ∞ × 2 E- ∞ ×2 F- ∞ × 2 G- ∞ × 2

**CAUTION:** for your safety when attaching the anchor fixings, please note the following:

 Check any electrical wires or plumbing inside the wall before drilling any holes (if you are unsure please seek professional advice from a qualified tradesperson).