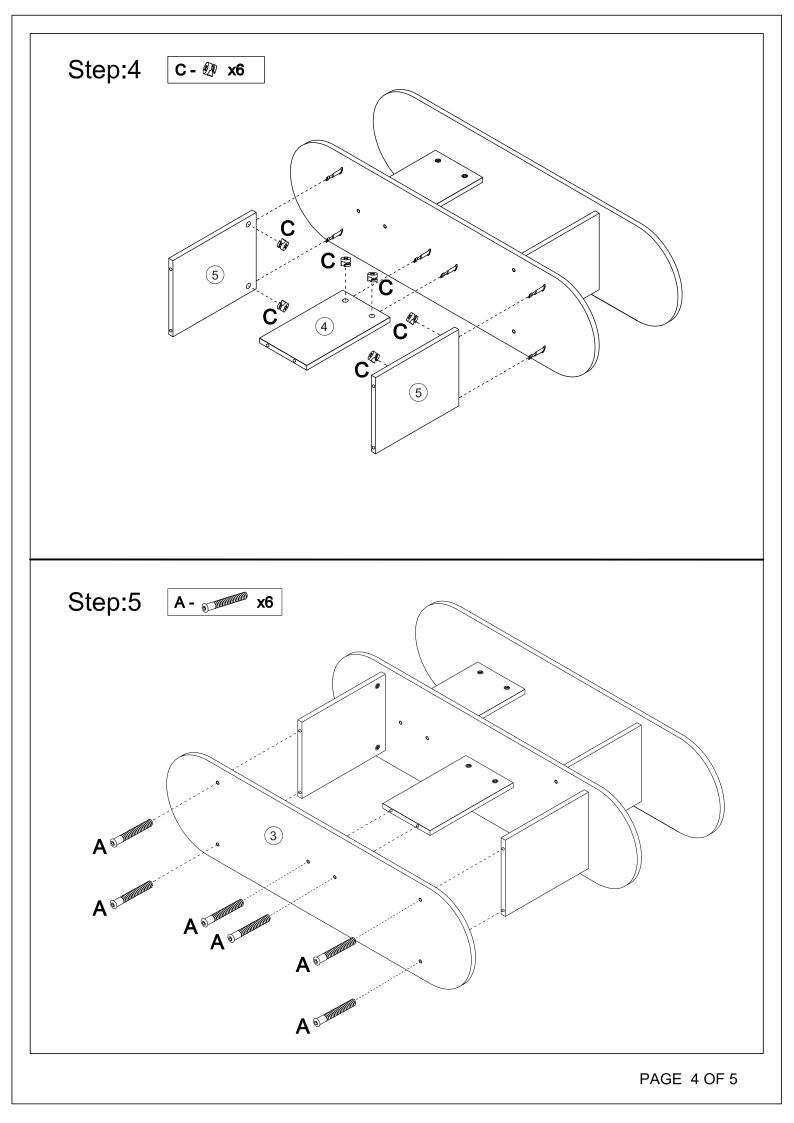

## 2 Parts List

Step:6

D- ∞ × 2 E- ∞ ×2 F- ∞ × 2 G- ∞ × 2

**CAUTION:** for your safety when attaching the anchor fixings, please note the following:

 Check any electrical wires or plumbing inside the wall before drilling any holes (if you are unsure please seek professional advice from a qualified tradesperson).