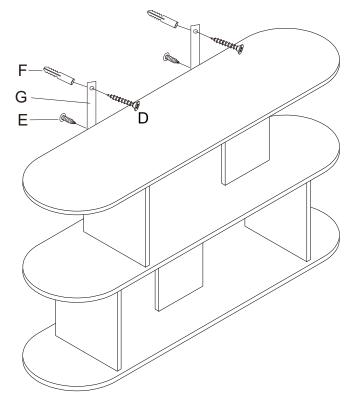

## 2 Parts List

Step:6

D- ∞ × 2 E- ∞ ×2 F- ∞ × 2 G- ∞ × 2

**CAUTION:** for your safety when attaching the anchor fixings, please note the following:

 Check any electrical wires or plumbing inside the wall before drilling any holes (if you are unsure please seek professional advice from a qualified tradesperson).