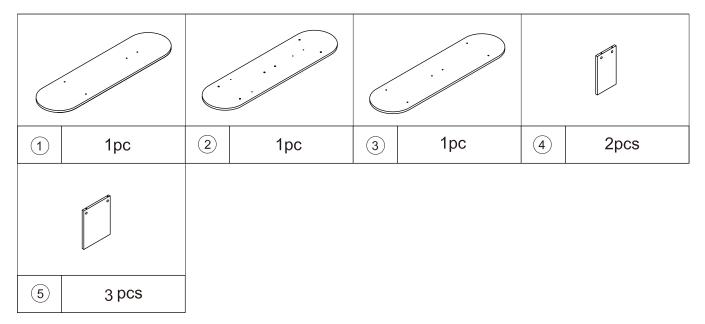

## 2 Parts List

Step:6

D- ∞ × 2 E- ∞ ×2 F- ∞ × 2 G- ∞ × 2

**CAUTION:** for your safety when attaching the anchor fixings, please note the following:

 Check any electrical wires or plumbing inside the wall before drilling any holes (if you are unsure please seek professional advice from a qualified tradesperson).