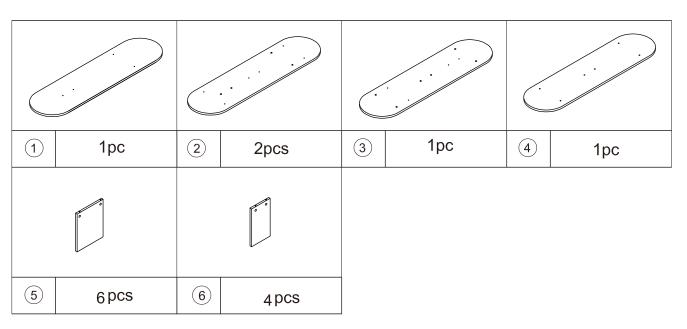

AND SCREWS ARE FIRMLY SECURED. FAILURE TO FOLLOW THESE WARNINGS COULD RESULT IN SERIOUS INJURY.

CARE INSTRUCTIONS: TO BE ASSEMBLED ON A CLEAN, DRY AND SMOOTH SURFACE. WIPE CLEAN WITH A SOFT DAMP CLOTH.NEVER USE SCOURERS, ABRASIVES OR CHEMICAL SOLVENTS. CHECK AND TIGHTEN ALL PARTS REGULARLY. KEEP AWAY FROM MOISTURE AND DIRECT SUNLIGHT. STORE IN A DRY PLACE. FOR INDOOR AND DOMESTIC USE ONLY.

MAXIMUM SAFE LOAD: SHELF: 10KG/LAYER.

## 1 Hardware List

| 6         | Α | M7x50mm | 20pcs | В |         | 20pcs |   | С |       | 20pcs |
|-----------|---|---------|-------|---|---------|-------|---|---|-------|-------|
| <b>()</b> | D | M4x35mm | 2pcs  | Е | M4x12mm | 2pcs  |   | F |       | 2pcs  |
|           | G |         | 2pcs  | Н | M4mm    | 1PC   | 0 | I | Ø30mm | 6pcs  |

## 2 Parts List









X2



Step:3 C - @ x4





PAGE 3 OF 7