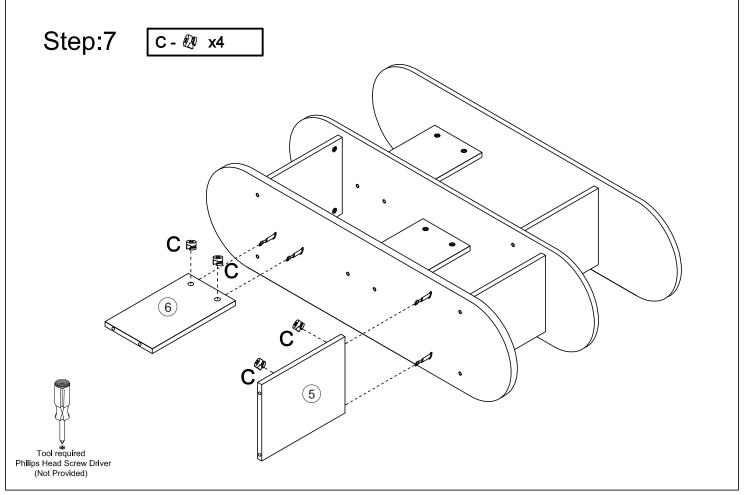

## 1 Hardware List

| 6         | Α | M7x50mm | 20pcs | В |         | 20pcs |   | С |       | 20pcs |
|-----------|---|---------|-------|---|---------|-------|---|---|-------|-------|
| <b>()</b> | D | M4x35mm | 2pcs  | Е | M4x12mm | 2pcs  |   | F |       | 2pcs  |
|           | G |         | 2pcs  | Н | M4mm    | 1PC   | 0 | I | Ø30mm | 6pcs  |