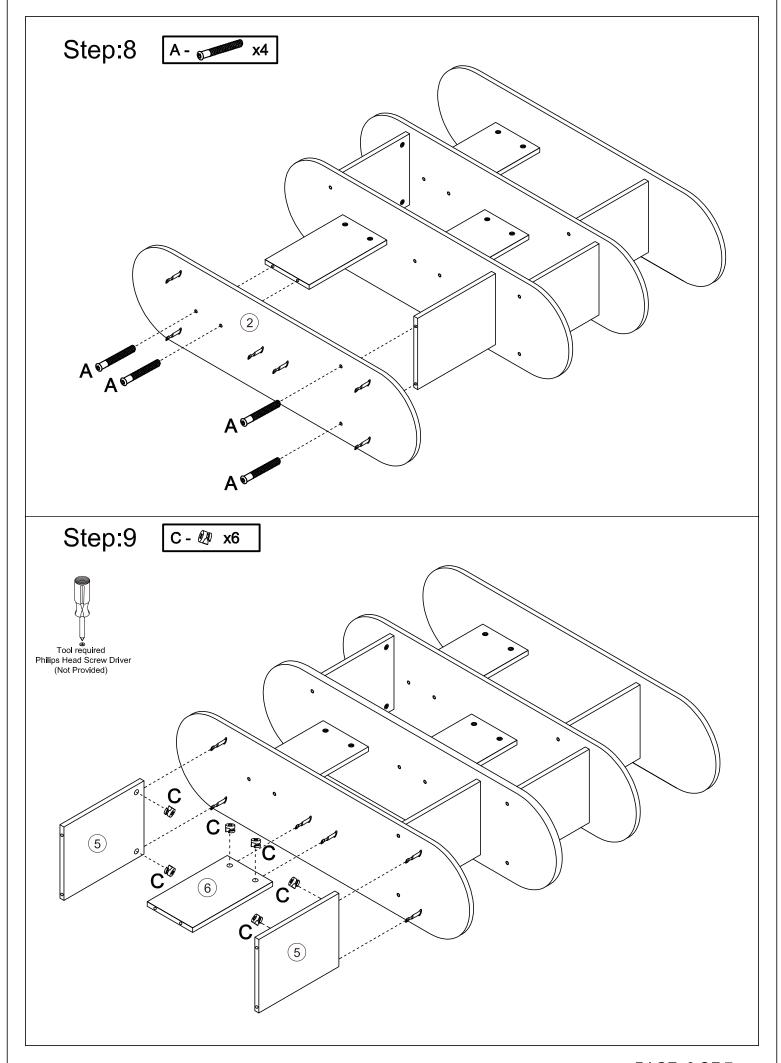

## 1 Hardware List

| 6         | Α | M7x50mm | 20pcs | В |         | 20pcs |   | С |       | 20pcs |
|-----------|---|---------|-------|---|---------|-------|---|---|-------|-------|
| <b>()</b> | D | M4x35mm | 2pcs  | Е | M4x12mm | 2pcs  |   | F |       | 2pcs  |
|           | G |         | 2pcs  | Н | M4mm    | 1PC   | 0 | I | Ø30mm | 6pcs  |