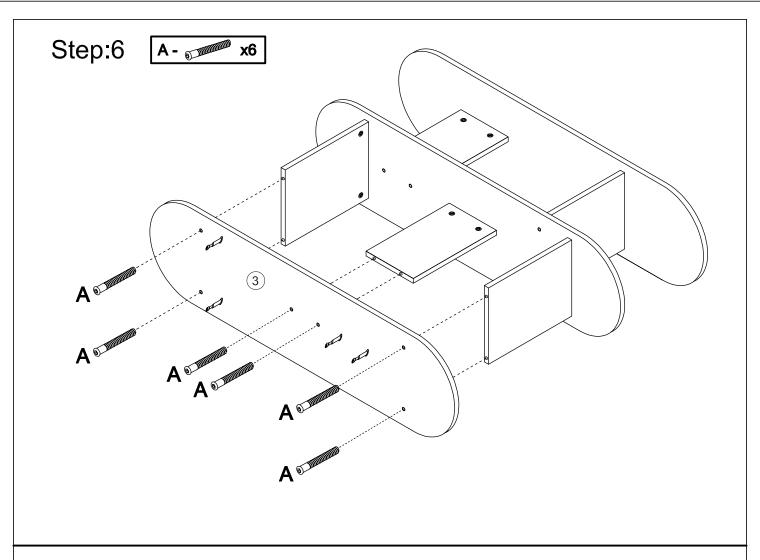

## 1 Hardware List

| 6         | Α | M7x50mm | 20pcs | В |         | 20pcs |   | С |       | 20pcs |
|-----------|---|---------|-------|---|---------|-------|---|---|-------|-------|
| <b>()</b> | D | M4x35mm | 2pcs  | Е | M4x12mm | 2pcs  |   | F |       | 2pcs  |
|           | G |         | 2pcs  | Н | M4mm    | 1PC   | 0 | I | Ø30mm | 6pcs  |