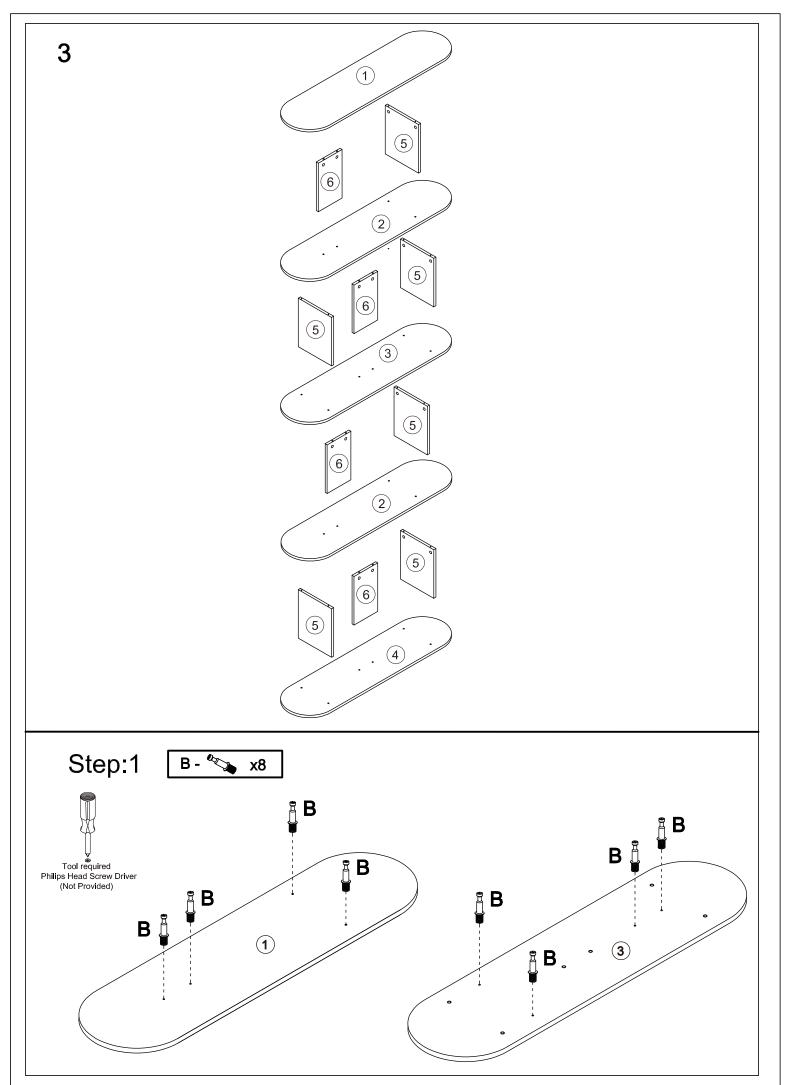

D SCREWS ARE FIRMLY SECURED. FAILURE TO FOLLOW THESE WARNINGS COULD RESULT IN SERIOUS INJURY.

CARE INSTRUCTIONS: TO BE ASSEMBLED ON A CLEAN, DRY AND SMOOTH SURFACE. WIPE CLEAN WITH A SOFT DAMP CLOTH.NEVER USE SCOURERS, ABRASIVES OR CHEMICAL SOLVENTS. CHECK AND TIGHTEN ALL PARTS REGULARLY. KEEP AWAY FROM MOISTURE AND DIRECT SUNLIGHT. STORE IN A DRY PLACE. FOR INDOOR AND DOMESTIC USE ONLY.

MAXIMUM SAFE LOAD: SHELF: 10KG/LAYER.

## 1 Hardware List

| 6         | Α | M7x50mm | 20pcs | В |         | 20pcs |   | С |       | 20pcs |
|-----------|---|---------|-------|---|---------|-------|---|---|-------|-------|
| <b>()</b> | D | M4x35mm | 2pcs  | Е | M4x12mm | 2pcs  |   | F |       | 2pcs  |
|           | G |         | 2pcs  | Н | M4mm    | 1PC   | 0 | I | Ø30mm | 6pcs  |

## 2 Parts List









X2



Step:3 C - @ x4





PAGE 3 OF 7