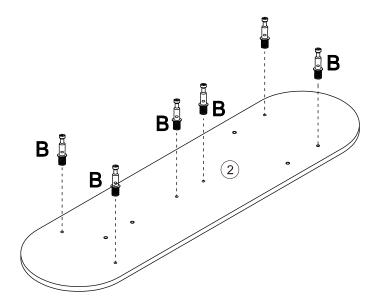

REWS ARE FIRMLY SECURED. FAILURE TO FOLLOW THESE WARNINGS COULD RESULT IN SERIOUS INJURY.

CARE INSTRUCTIONS: TO BE ASSEMBLED ON A CLEAN, DRY AND SMOOTH SURFACE. WIPE CLEAN WITH A SOFT DAMP CLOTH.NEVER USE SCOURERS, ABRASIVES OR CHEMICAL SOLVENTS. CHECK AND TIGHTEN ALL PARTS REGULARLY. KEEP AWAY FROM MOISTURE AND DIRECT SUNLIGHT. STORE IN A DRY PLACE. FOR INDOOR AND DOMESTIC USE ONLY.

MAXIMUM SAFE LOAD: SHELF: 10KG/LAYER.

## 1 Hardware List

| 6         | Α | M7x50mm | 20pcs | В |         | 20pcs |   | С |       | 20pcs |
|-----------|---|---------|-------|---|---------|-------|---|---|-------|-------|
| <b>()</b> | D | M4x35mm | 2pcs  | Е | M4x12mm | 2pcs  |   | F |       | 2pcs  |
|           | G |         | 2pcs  | Н | M4mm    | 1PC   | 0 | I | Ø30mm | 6pcs  |

## 2 Parts List









X2



Step:3 C - @ x4





PAGE 3 OF 7