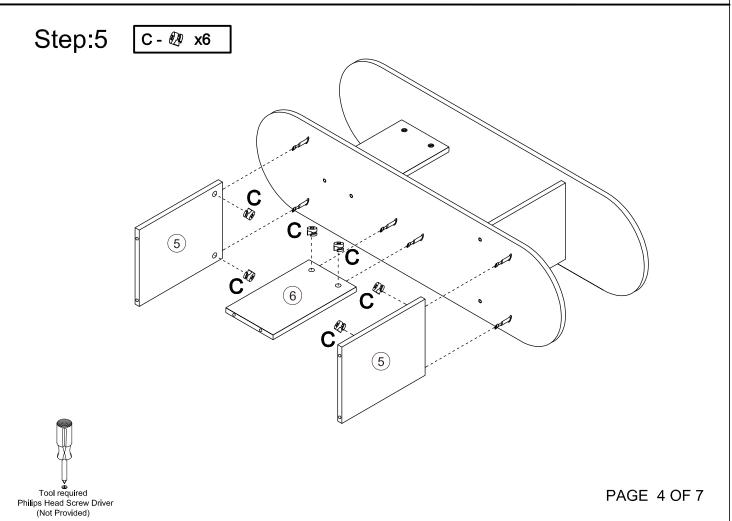

## 1 Hardware List

| 6         | Α | M7x50mm | 20pcs | В |         | 20pcs |   | С |       | 20pcs |
|-----------|---|---------|-------|---|---------|-------|---|---|-------|-------|
| <b>()</b> | D | M4x35mm | 2pcs  | Е | M4x12mm | 2pcs  |   | F |       | 2pcs  |
|           | G |         | 2pcs  | Н | M4mm    | 1PC   | 0 | I | Ø30mm | 6pcs  |