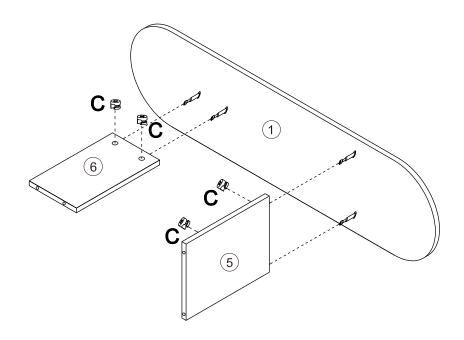

FAILURE TO FOLLOW THESE WARNINGS COULD RESULT IN SERIOUS INJURY.

CARE INSTRUCTIONS: TO BE ASSEMBLED ON A CLEAN, DRY AND SMOOTH SURFACE. WIPE CLEAN WITH A SOFT DAMP CLOTH.NEVER USE SCOURERS, ABRASIVES OR CHEMICAL SOLVENTS. CHECK AND TIGHTEN ALL PARTS REGULARLY. KEEP AWAY FROM MOISTURE AND DIRECT SUNLIGHT. STORE IN A DRY PLACE. FOR INDOOR AND DOMESTIC USE ONLY.

MAXIMUM SAFE LOAD: SHELF: 10KG/LAYER.

## 1 Hardware List

| 6         | Α | M7x50mm | 20pcs | В |         | 20pcs |   | С |       | 20pcs |
|-----------|---|---------|-------|---|---------|-------|---|---|-------|-------|
| <b>()</b> | D | M4x35mm | 2pcs  | Е | M4x12mm | 2pcs  |   | F |       | 2pcs  |
|           | G |         | 2pcs  | Н | M4mm    | 1PC   | 0 | I | Ø30mm | 6pcs  |

## 2 Parts List









X2



Step:3 C - @ x4





PAGE 3 OF 7