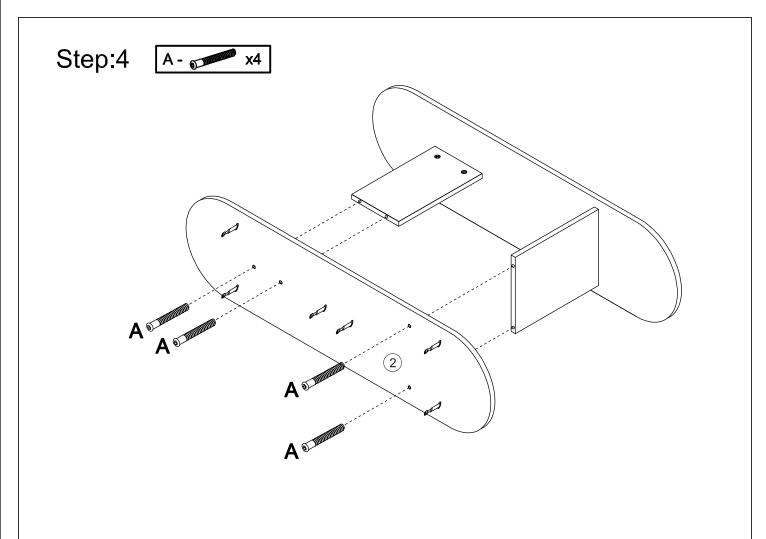

## 1 Hardware List

| 6         | Α | M7x50mm | 20pcs | В |         | 20pcs |   | С |       | 20pcs |
|-----------|---|---------|-------|---|---------|-------|---|---|-------|-------|
| <b>()</b> | D | M4x35mm | 2pcs  | Е | M4x12mm | 2pcs  |   | F |       | 2pcs  |
|           | G |         | 2pcs  | Н | M4mm    | 1PC   | 0 | I | Ø30mm | 6pcs  |