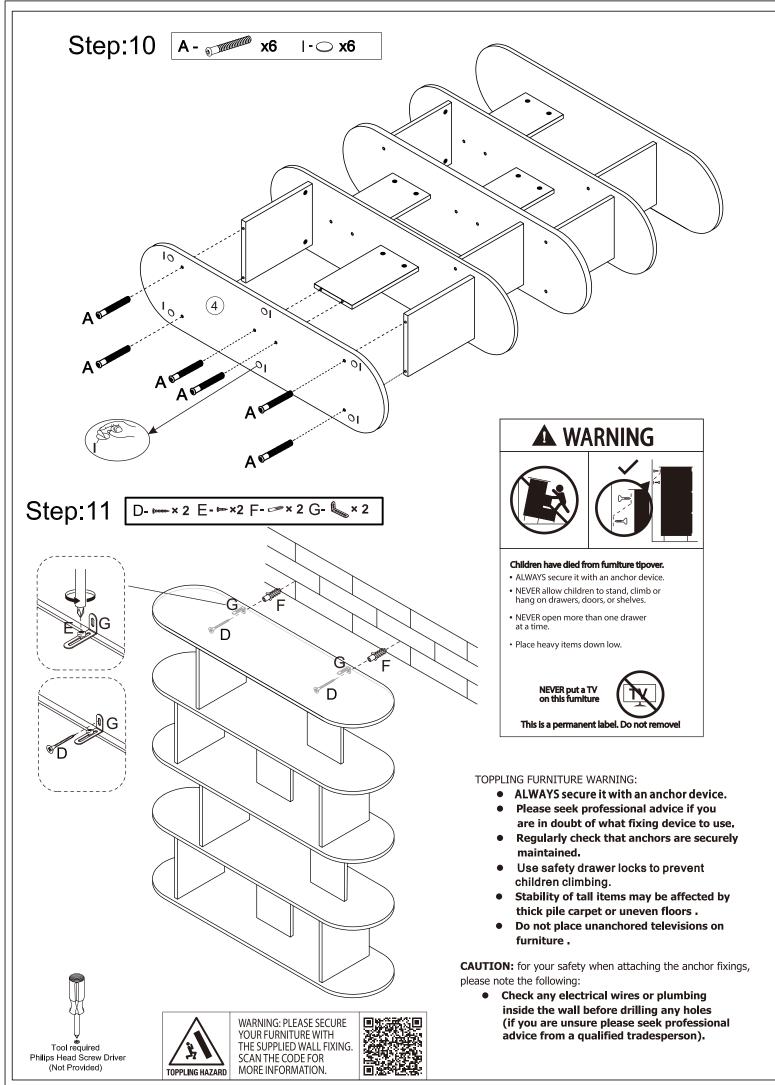

## 1 Hardware List

| 6         | Α | M7x50mm | 20pcs | В |         | 20pcs |   | С |       | 20pcs |
|-----------|---|---------|-------|---|---------|-------|---|---|-------|-------|
| <b>()</b> | D | M4x35mm | 2pcs  | Е | M4x12mm | 2pcs  |   | F |       | 2pcs  |
|           | G |         | 2pcs  | Н | M4mm    | 1PC   | 0 | I | Ø30mm | 6pcs  |