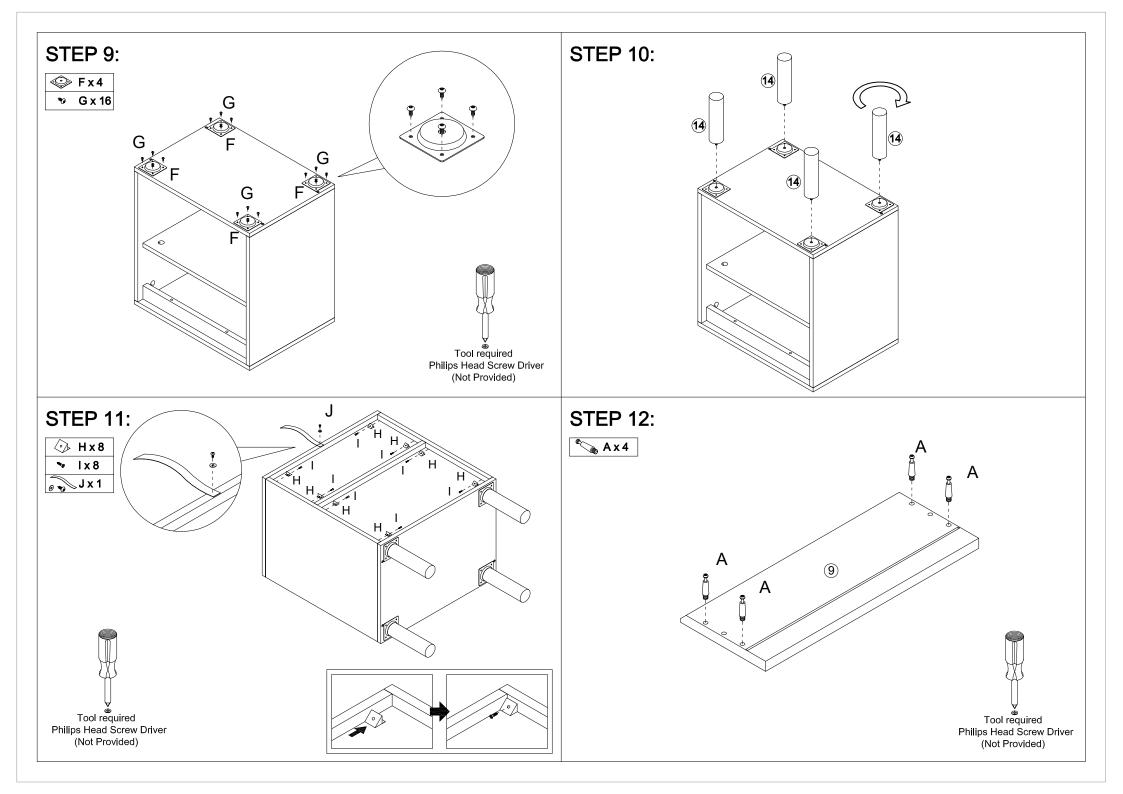

# **Assembly Instructions**

K: 43541416 | T: 71220994 LEON BEDSIDE TABLE

**WARNING:** DO NOT STAND, SIT OR LEAN ON THIS UNIT. DO NOT USE THIS UNIT AS A STEP LADDER OR AS A CHOPPING SURFACE. KEEP AWAY FROM CHILDREN AND BABIES. ADULT ASSEMBLY REQUIRED. USE ONLY ON A FLAT SURFACE. DO NOT USE THIS UNIT UNLESS ALL BOLTS AND SCREWS ARE FIRMLY SECURED.

**CARE INSTRUCTIONS:** TO BE ASSEMBLED ON A CLEAN, DRY AND SMOOTH SURFACE. WIPE CLEAN WITH A SOFT DAMP CLOTH. NEVER USE SCOURERS, ABRASIVES OR CHEMICAL SOLVENTS. CHECK AND TIGHTEN ALL PARTS REGULARLY. KEEP AWAY FROM MOISTURE AND DIRECT SUNLIGHT. STORE IN A DRY PLACE. FOR INDOOR AND DOMESTIC USE ONLY.

MAXIMUM SAFE LOAD: 10KGS FOR TOP PANEL, 5KGS FOR DRAWER, 5KGS FOR SHELF.











### **STEP 16:**





## **A** WARNING





#### Children have died from furniture tipover.

- ALWAYS secure it with an anchor device.
- NEVER allow children to stand, climb or hang on drawers, doors, or shelves.
- NEVER open more than one drawer at a time.
- Place heavy items down low.
- Furniture type is at risk of toppling over.

NEVER put a TV on this furniture



This is a permanent label. Do not remove!

### TOPPLING FURNITURE WARNING:

- ALWAYS secure it with an anchor device.
- Please seek professional advice if you are in doubt of what fixing device to use.
- Regularly check that anchors are securely maintained.
- Use safety drawer locks to prevent children climbing.
- Stability of tall items may be affected by thick pile carpet or uneven floors.
- Do not place unanchored tele