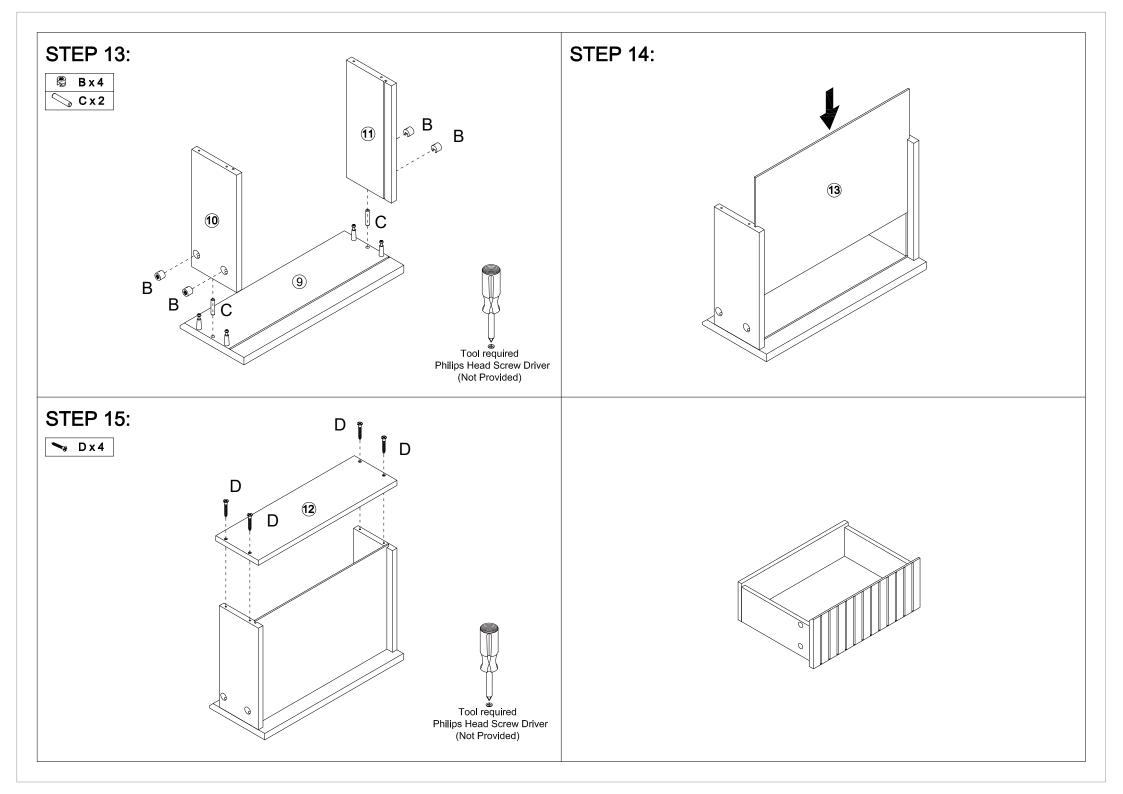

# **Assembly Instructions**

K: 43541416 | T: 71220994 LEON BEDSIDE TABLE

**WARNING:** DO NOT STAND, SIT OR LEAN ON THIS UNIT. DO NOT USE THIS UNIT AS A STEP LADDER OR AS A CHOPPING SURFACE. KEEP AWAY FROM CHILDREN AND BABIES. ADULT ASSEMBLY REQUIRED. USE ONLY ON A FLAT SURFACE. DO NOT USE THIS UNIT UNLESS ALL BOLTS AND SCREWS ARE FIRMLY SECURED.

**CARE INSTRUCTIONS:** TO BE ASSEMBLED ON A CLEAN, DRY AND SMOOTH SURFACE. WIPE CLEAN WITH A SOFT DAMP CLOTH. NEVER USE SCOURERS, ABRASIVES OR CHEMICAL SOLVENTS. CHECK AND TIGHTEN ALL PARTS REGULARLY. KEEP AWAY FROM MOISTURE AND DIRECT SUNLIGHT. STORE IN A DRY PLACE. FOR INDOOR AND DOMESTIC USE ONLY.

MAXIMUM SAFE LOAD: 10KGS FOR TOP PANEL, 5KGS FOR DRAWER, 5KGS FOR SHELF.











### **STEP 16:**





## **A** WARNING





#### Children have died from furniture tipover.

- ALWAYS secure it with an anchor device.
- NEVER allow children to stand, climb or hang on drawers, doors, or shelves.
- NEVER open more than one drawer at a time.
- Place heavy items down low.
- Furniture type is at risk of toppling over.

NEVER put a TV on this furniture



This is a permanent label. Do not remove!

### TOPPLING FURNITURE WARNING:

- ALWAYS secure it with an anchor device.
- Please seek professional advice if you are in doubt of what fixing device to use.
- Regularly check that anchors are securely maintained.
- Use safety drawer locks to prevent children climbing.
- Stability of tall items may be affected by thick pile carpet or uneven floors.
- Do not place unanchored televi