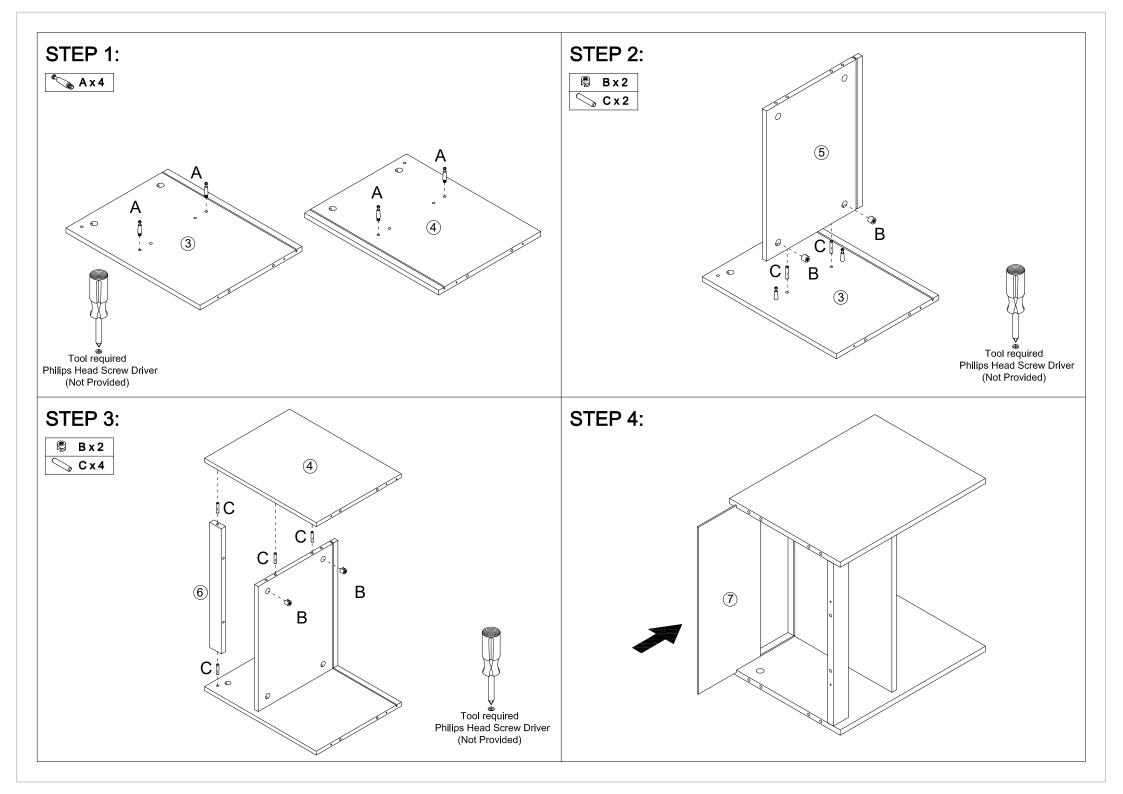

# **Assembly Instructions**

K: 43541416 | T: 71220994 LEON BEDSIDE TABLE

**WARNING:** DO NOT STAND, SIT OR LEAN ON THIS UNIT. DO NOT USE THIS UNIT AS A STEP LADDER OR AS A CHOPPING SURFACE. KEEP AWAY FROM CHILDREN AND BABIES. ADULT ASSEMBLY REQUIRED. USE ONLY ON A FLAT SURFACE. DO NOT USE THIS UNIT UNLESS ALL BOLTS AND SCREWS ARE FIRMLY SECURED.

**CARE INSTRUCTIONS:** TO BE ASSEMBLED ON A CLEAN, DRY AND SMOOTH SURFACE. WIPE CLEAN WITH A SOFT DAMP CLOTH. NEVER USE SCOURERS, ABRASIVES OR CHEMICAL SOLVENTS. CHECK AND TIGHTEN ALL PARTS REGULARLY. KEEP AWAY FROM MOISTURE AND DIRECT SUNLIGHT. STORE IN A DRY PLACE. FOR INDOOR AND DOMESTIC USE ONLY.

MAXIMUM SAFE LOAD: 10KGS FOR TOP PANEL, 5KGS FOR DRAWER, 5KGS FOR SHELF.











### **STEP 16:**





## **A** WARNING





#### Children have died from furniture tipover.

- ALWAYS secure it with an anchor device.
- NEVER allow children to stand, climb or hang on drawers, doors, or shelves.
- NEVER open more than one drawer at a time.
- Place heavy items down low.
- Furniture type is at risk of toppling over.

NEVER put a TV on this furniture



This is a permanent label. Do not remove!

### TOPPLING FURNITURE WARNING:

- ALWAYS secure it with an anchor device.
- Please seek professional advice if you are in doubt of what fixing device to use.
- Regularly check that anchors are securely maintained.
- Use safety drawer locks to prevent children climbing.
- Stability of tall items may be affected by thick pile carpet or uneven floors.
- Do not place unanchored