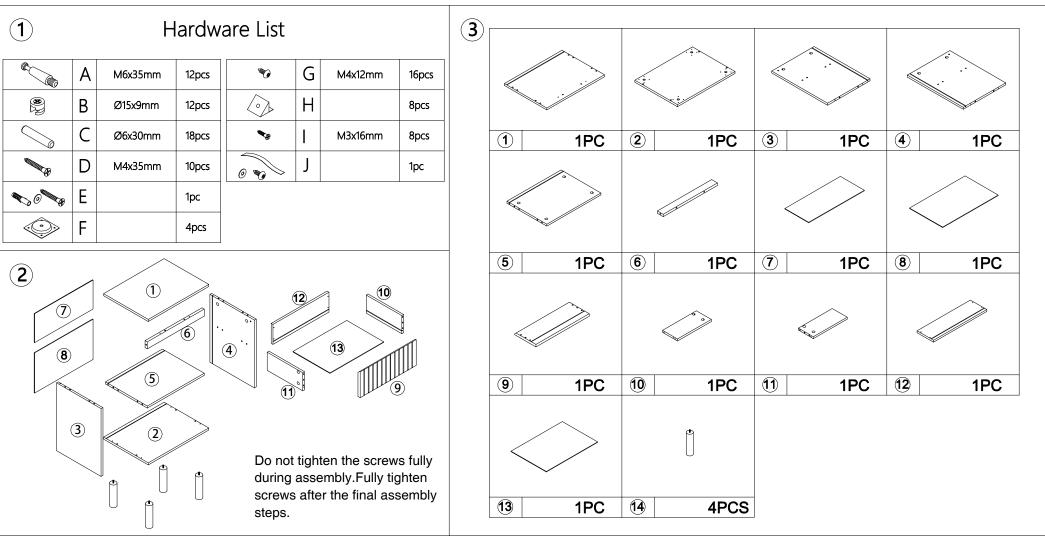

# **Assembly Instructions**

K: 43541416 | T: 71220994 LEON BEDSIDE TABLE

**WARNING:** DO NOT STAND, SIT OR LEAN ON THIS UNIT. DO NOT USE THIS UNIT AS A STEP LADDER OR AS A CHOPPING SURFACE. KEEP AWAY FROM CHILDREN AND BABIES. ADULT ASSEMBLY REQUIRED. USE ONLY ON A FLAT SURFACE. DO NOT USE THIS UNIT UNLESS ALL BOLTS AND SCREWS ARE FIRMLY SECURED.

**CARE INSTRUCTIONS:** TO BE ASSEMBLED ON A CLEAN, DRY AND SMOOTH SURFACE. WIPE CLEAN WITH A SOFT DAMP CLOTH. NEVER USE SCOURERS, ABRASIVES OR CHEMICAL SOLVENTS. CHECK AND TIGHTEN ALL PARTS REGULARLY. KEEP AWAY FROM MOISTURE AND DIRECT SUNLIGHT. STORE IN A DRY PLACE. FOR INDOOR AND DOMESTIC USE ONLY.

MAXIMUM SAFE LOAD: 10KGS FOR TOP PANEL, 5KGS FOR DRAWER, 5KGS FOR SHELF.











### **STEP 16:**





## **A** WARNING





#### Children have died from furniture tipover.

- ALWAYS secure it with an anchor device.
- NEVER allow children to stand, climb or hang on drawers, doors, or shelves.
- NEVER open more than one drawer at a time.
- Place heavy items down low.
- Furniture type is at risk of toppling over.

NEVER put a TV on this furniture



This is a permanent label. Do not remove!

### TOPPLING FURNITURE WARNING:

- ALWAYS secure it with an anchor device.
- Please seek professional advice if you are in doubt of what fixing device to use.
- Regularly check that anchors are securely maintained.
- Use safety drawer locks to prevent children climbing.
- Stability of tall items may be affected by thick pile carpet or uneven floors.
- Do not place unanchore