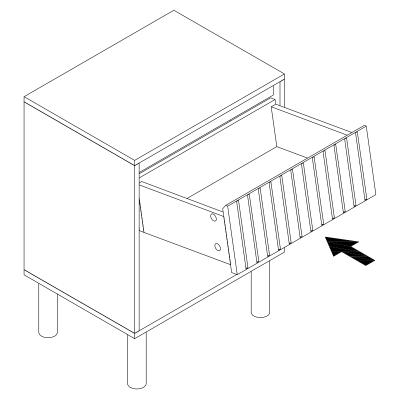

# **Assembly Instructions**

K: 43541416 | T: 71220994 LEON BEDSIDE TABLE

**WARNING:** DO NOT STAND, SIT OR LEAN ON THIS UNIT. DO NOT USE THIS UNIT AS A STEP LADDER OR AS A CHOPPING SURFACE. KEEP AWAY FROM CHILDREN AND BABIES. ADULT ASSEMBLY REQUIRED. USE ONLY ON A FLAT SURFACE. DO NOT USE THIS UNIT UNLESS ALL BOLTS AND SCREWS ARE FIRMLY SECURED.

**CARE INSTRUCTIONS:** TO BE ASSEMBLED ON A CLEAN, DRY AND SMOOTH SURFACE. WIPE CLEAN WITH A SOFT DAMP CLOTH. NEVER USE SCOURERS, ABRASIVES OR CHEMICAL SOLVENTS. CHECK AND TIGHTEN ALL PARTS REGULARLY. KEEP AWAY FROM MOISTURE AND DIRECT SUNLIGHT. STORE IN A DRY PLACE. FOR INDOOR AND DOMESTIC USE ONLY.

MAXIMUM SAFE LOAD: 10KGS FOR TOP PANEL, 5KGS FOR DRAWER, 5KGS FOR SHELF.











### **STEP 16:**





## **A** WARNING





#### Children have died from furniture tipover.

- ALWAYS secure it with an anchor device.
- NEVER allow children to stand, climb or hang on drawers, doors, or shelves.
- NEVER open more than one drawer at a time.
- Place heavy items down low.
- Furniture type is at risk of toppling over.

NEVER put a TV on this furniture



This is a permanent label. Do not remove!

### TOPPLING FURNITURE WARNING:

- ALWAYS secure it with an anchor device.
- Please seek professional advice if you are in doubt of what fixing device to use.
- Regularly check that anchors are securely maintained.
- Use safety drawer locks to prevent children climbing.
- Stability of tall items may be affected by thick pile carpet or uneven floors.
- Do not place unanchored televisions on furniture .