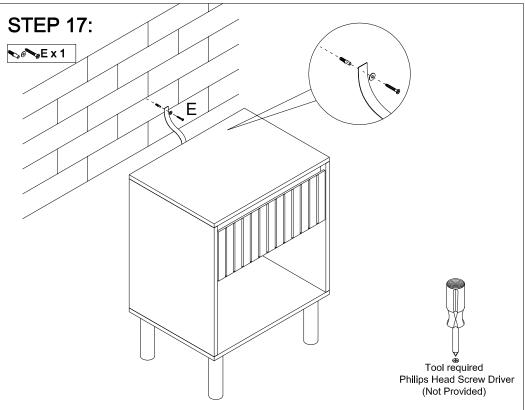

**CAUTION:** for your safety when attaching the anchor fixings, please note the following:

 Check any electrical wires or plumbing inside the wall before drilling any holes (if you are unsure please seek professional advice from a qualified tradesperson).

WARNING: PLEASE SECURE YOUR FURNITURE WITH THE SUPPLIED WALL FIXING SCAN THE CODE FOR MORE INFORMATION.