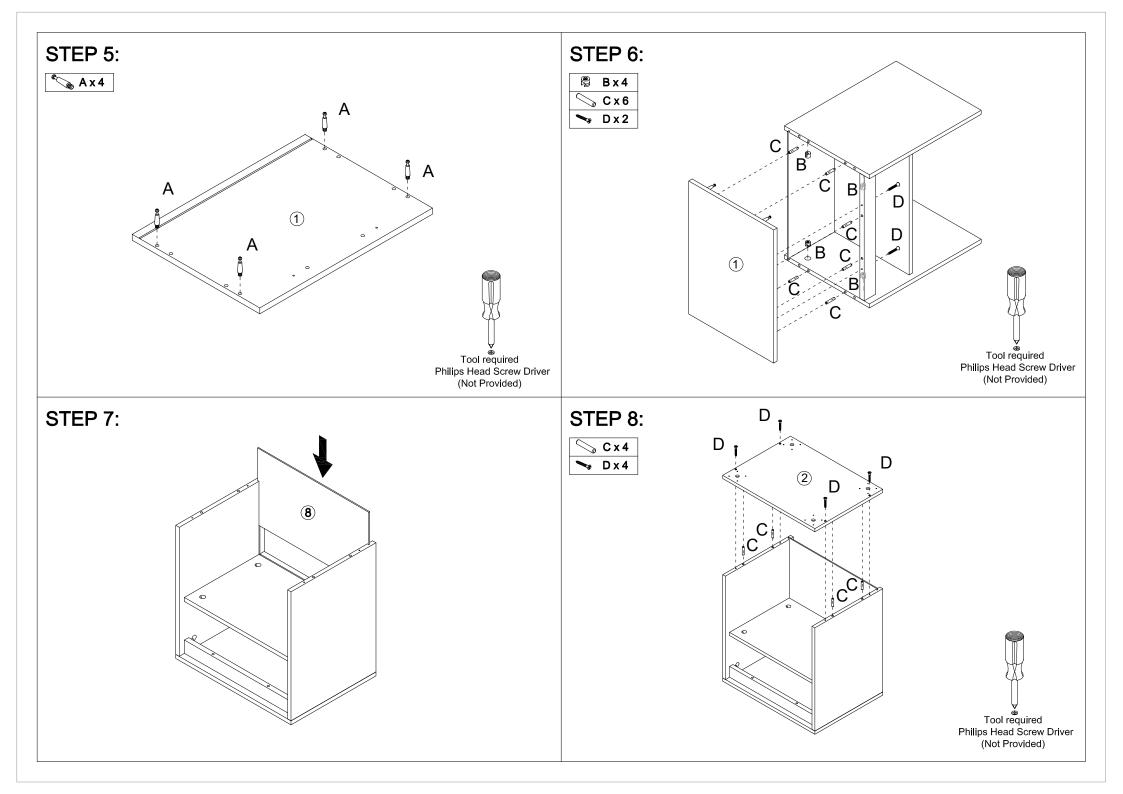

# **Assembly Instructions**

K: 43541416 | T: 71220994 LEON BEDSIDE TABLE

**WARNING:** DO NOT STAND, SIT OR LEAN ON THIS UNIT. DO NOT USE THIS UNIT AS A STEP LADDER OR AS A CHOPPING SURFACE. KEEP AWAY FROM CHILDREN AND BABIES. ADULT ASSEMBLY REQUIRED. USE ONLY ON A FLAT SURFACE. DO NOT USE THIS UNIT UNLESS ALL BOLTS AND SCREWS ARE FIRMLY SECURED.

**CARE INSTRUCTIONS:** TO BE ASSEMBLED ON A CLEAN, DRY AND SMOOTH SURFACE. WIPE CLEAN WITH A SOFT DAMP CLOTH. NEVER USE SCOURERS, ABRASIVES OR CHEMICAL SOLVENTS. CHECK AND TIGHTEN ALL PARTS REGULARLY. KEEP AWAY FROM MOISTURE AND DIRECT SUNLIGHT. STORE IN A DRY PLACE. FOR INDOOR AND DOMESTIC USE ONLY.

MAXIMUM SAFE LOAD: 10KGS FOR TOP PANEL, 5KGS FOR DRAWER, 5KGS FOR SHELF.











### **STEP 16:**





## **A** WARNING





#### Children have died from furniture tipover.

- ALWAYS secure it with an anchor device.
- NEVER allow children to stand, climb or hang on drawers, doors, or shelves.
- NEVER open more than one drawer at a time.
- Place heavy items down low.
- Furniture type is at risk of toppling over.

NEVER put a TV on this furniture



This is a permanent label. Do not remove!

### TOPPLING FURNITURE WARNING:

- ALWAYS secure it with an anchor device.
- Please seek professional advice if you are in doubt of what fixing device to use.
- Regularly check that anchors are securely maintained.
- Use safety drawer locks to prevent children climbing.
- Stability of tall items may be affected by thick pile carpet or uneven floors.
- Do not place unanchored te