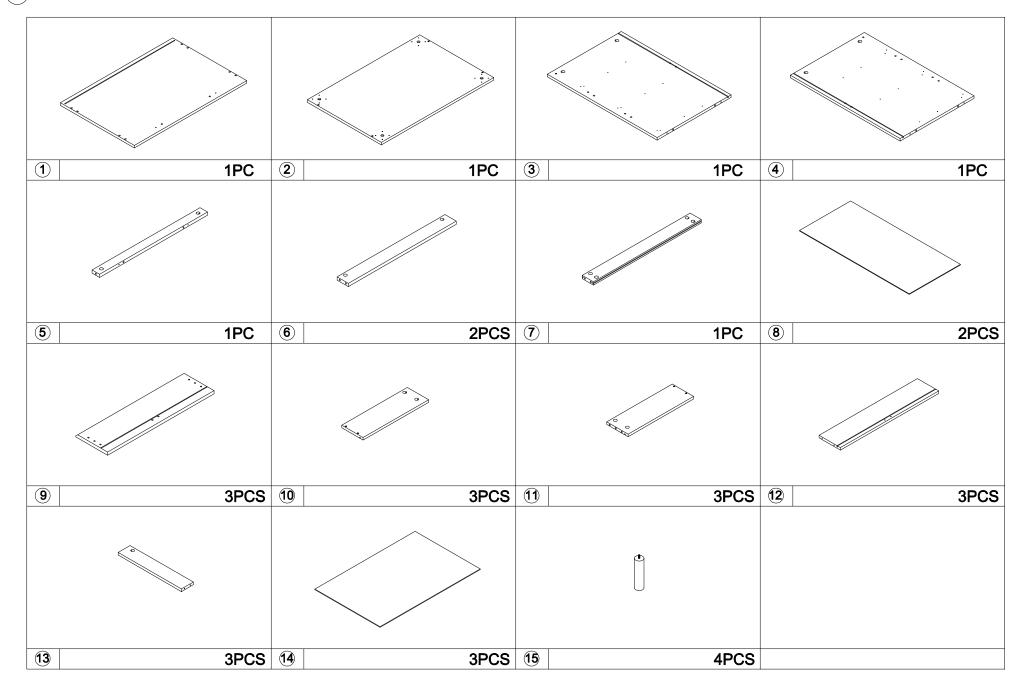

## MAXIMUM SAFE LOAD: 15KG FOR TOP PANEL, 7KG FOR EACH DRAWER.

| Hardware List                                  |    |         |       |
|------------------------------------------------|----|---------|-------|
|                                                | Α  | M6x35mm | 29pcs |
| <b>®</b>                                       | В  | Ø15x9mm | 29pcs |
|                                                | С  | Ø6x30mm | 23pcs |
|                                                | D  | M4x35mm | 24pcs |
| •                                              | Е  | M3x12mm | 42pcs |
|                                                | F  |         | 4pcs  |
| <b>*</b>                                       | G  | M4x12mm | 16pcs |
| $\bigcirc$                                     | Н  |         | 8pcs  |
| <b>₩</b>                                       | 1  | M3x16mm | 8pcs  |
| 0                                              | J  |         | 2pcs  |
| <b>1</b> 0 0 0 0 0 0 0 0 0 0 0 0 0 0 0 0 0 0 0 | Κ  |         | 2pcs  |
| <b>6</b>                                       | CL |         | 3pcs  |
| 500.008 0 0 05 <b>8</b>                        | CR |         | 3pcs  |
|                                                | DL |         | 3pcs  |
| - · · · · · · · · · · · · · · · · · · ·        | DR |         | 3pcs  |