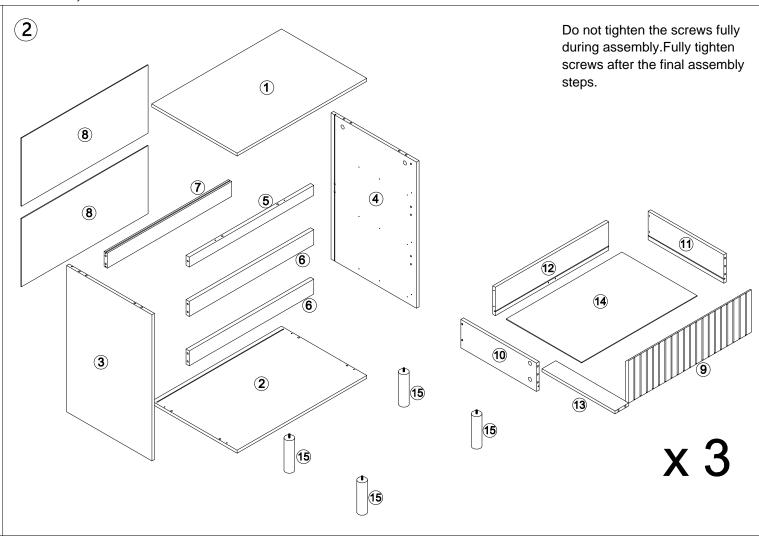

## MAXIMUM SAFE LOAD: 15KG FOR TOP PANEL, 7KG FOR EACH DRAWER.

| Hardware List                                  |    |         |       |
|------------------------------------------------|----|---------|-------|
|                                                | Α  | M6x35mm | 29pcs |
| <b>®</b>                                       | В  | Ø15x9mm | 29pcs |
|                                                | С  | Ø6x30mm | 23pcs |
|                                                | D  | M4x35mm | 24pcs |
| •                                              | Е  | M3x12mm | 42pcs |
|                                                | F  |         | 4pcs  |
| <b>*</b>                                       | G  | M4x12mm | 16pcs |
| $\bigcirc$                                     | Н  |         | 8pcs  |
| <b>₩</b>                                       | 1  | M3x16mm | 8pcs  |
| 0                                              | J  |         | 2pcs  |
| <b>1</b> 0 0 0 0 0 0 0 0 0 0 0 0 0 0 0 0 0 0 0 | Κ  |         | 2pcs  |
| <b>6</b>                                       | CL |         | 3pcs  |
| 500.008 0 0 05 <b>8</b>                        | CR |         | 3pcs  |
|                                                | DL |         | 3pcs  |
| - · · · · · · · · · · · · · · · · · · ·        | DR |         | 3pcs  |