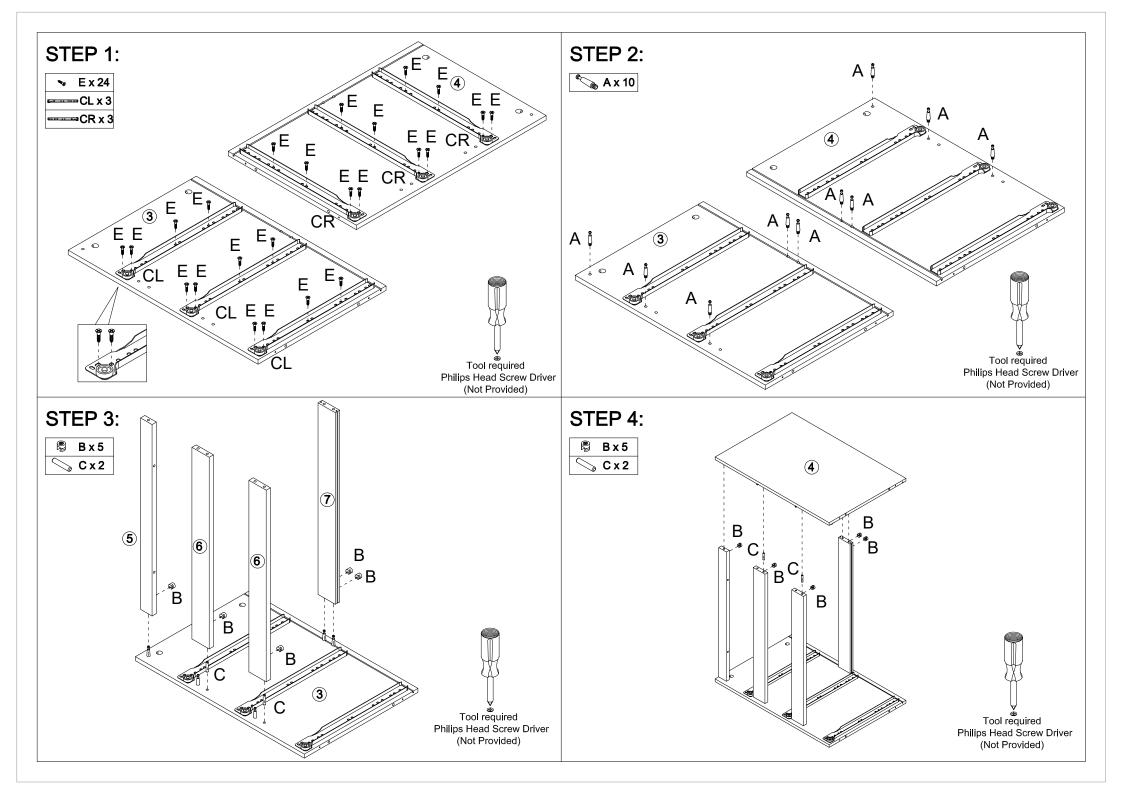

## MAXIMUM SAFE LOAD: 15KG FOR TOP PANEL, 7KG FOR EACH DRAWER.

| Hardware List                                  |    |         |       |
|------------------------------------------------|----|---------|-------|
|                                                | Α  | M6x35mm | 29pcs |
| <b>®</b>                                       | В  | Ø15x9mm | 29pcs |
|                                                | С  | Ø6x30mm | 23pcs |
|                                                | D  | M4x35mm | 24pcs |
| •                                              | Е  | M3x12mm | 42pcs |
|                                                | F  |         | 4pcs  |
| <b>*</b>                                       | G  | M4x12mm | 16pcs |
| $\bigcirc$                                     | Н  |         | 8pcs  |
| <b>₩</b>                                       | 1  | M3x16mm | 8pcs  |
| 0                                              | J  |         | 2pcs  |
| <b>1</b> 0 0 0 0 0 0 0 0 0 0 0 0 0 0 0 0 0 0 0 | Κ  |         | 2pcs  |
| <b>6</b>                                       | CL |         | 3pcs  |
| 500.008 0 0 05 <b>8</b>                        | CR |         | 3pcs  |
|                                                | DL |         | 3pcs  |
| - · · · · · · · · · · · · · · · · · · ·        | DR |         | 3pcs  |