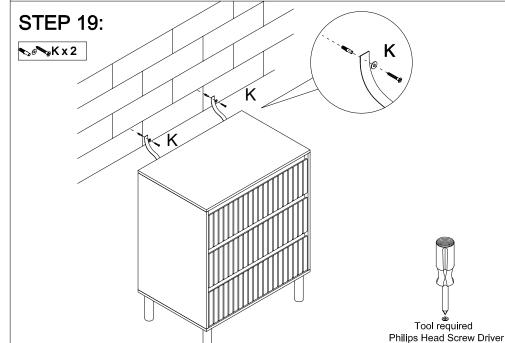

## TOPPLING FURNITURE WARNING:

- ALWAYS secure it with an anchor device.
- Please seek professional advice if you are in doubt of what fixing device to use.
- Regularly check that anchors are securely maintained.
- Use safety drawer locks to prevent children climbing.
- Stability of tall items may be affected by thick pile carpet or uneven floors.
- Do not place unanchored televisions on furniture.

**CAUTION:** for your safety when attaching the anchor fixings, please note the following:

 Check any electrical wires or plumbing inside the wall before drilling any holes (if you are unsure please seek professional advice from a qualified tradesperson).

WARNING: PLEASE SECURE YOUR FURNITURE WITH THE SUPPLIED WALL FIXING. SCAN THE CODE FOR MORE INFORMATION.