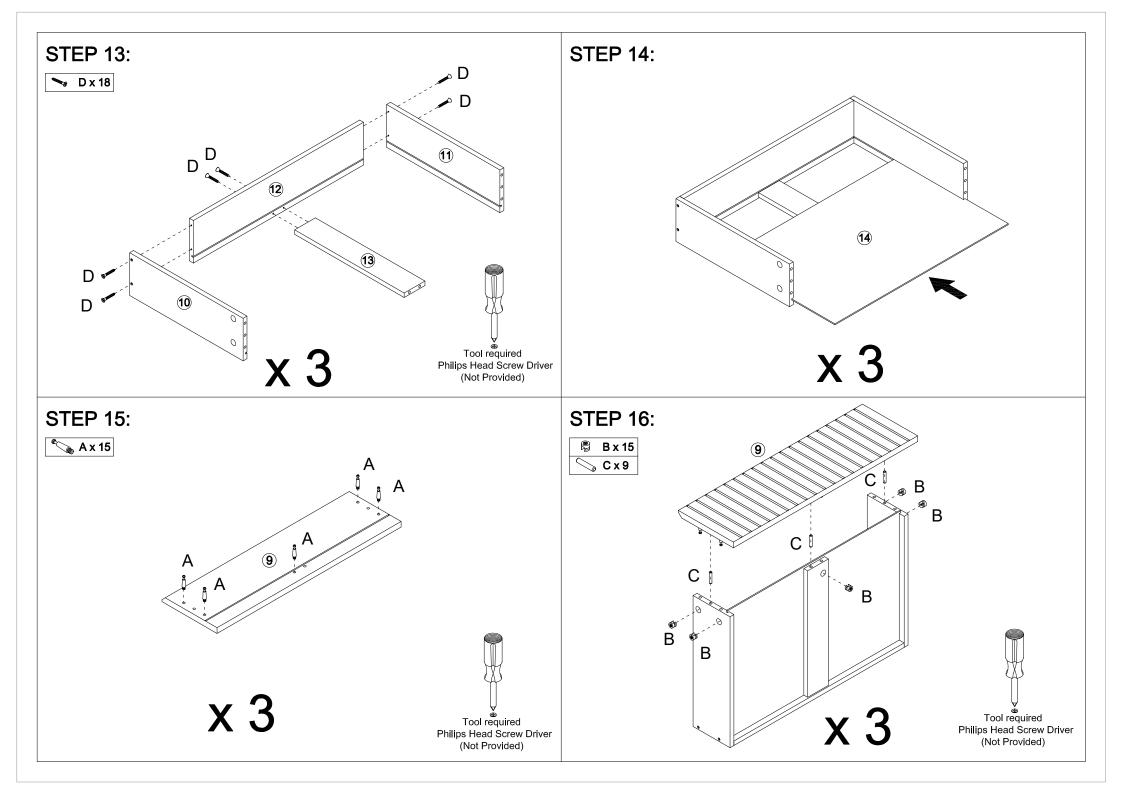

## MAXIMUM SAFE LOAD: 15KG FOR TOP PANEL, 7KG FOR EACH DRAWER.

| Hardware List                                  |    |         |       |
|------------------------------------------------|----|---------|-------|
|                                                | Α  | M6x35mm | 29pcs |
| <b>®</b>                                       | В  | Ø15x9mm | 29pcs |
|                                                | С  | Ø6x30mm | 23pcs |
|                                                | D  | M4x35mm | 24pcs |
| •                                              | Е  | M3x12mm | 42pcs |
|                                                | F  |         | 4pcs  |
| <b>*</b>                                       | G  | M4x12mm | 16pcs |
| $\bigcirc$                                     | Н  |         | 8pcs  |
| <b>₩</b>                                       | 1  | M3x16mm | 8pcs  |
| 0                                              | J  |         | 2pcs  |
| <b>1</b> 0 0 0 0 0 0 0 0 0 0 0 0 0 0 0 0 0 0 0 | Κ  |         | 2pcs  |
| <b>6</b>                                       | CL |         | 3pcs  |
| 500.008 0 0 05 <b>8</b>                        | CR |         | 3pcs  |
|                                                | DL |         | 3pcs  |
| - · · · · · · · · · · · · · · · · · · ·        | DR |         | 3pcs  |