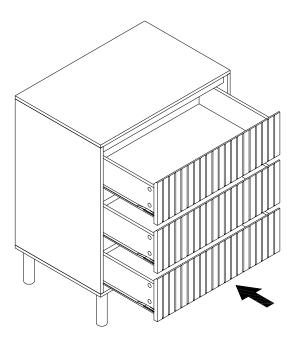

| 1  | M3x16mm | 8pcs  |
| 0                                              | J  |         | 2pcs  |
| <b>1</b> 0 0 0 0 0 0 0 0 0 0 0 0 0 0 0 0 0 0 0 | Κ  |         | 2pcs  |
| <b>6</b>                                       | CL |         | 3pcs  |
| 500.008 0 0 05 <b>8</b>                        | CR |         | 3pcs  |
|                                                | DL |         | 3pcs  |
| - · · · · · · · · · · · · · · · · · · ·        | DR |         | 3pcs  |







# STEP 5: STEP 6: A x 4 8 Tool required Philips Head Screw Driver (Not Provided) STEP 8: STEP 7: **₿** Bx4 S Cx6 Dx2 8 1 Tool required Philips Head Screw Driver (Not Provided)





# STEP 17: E x 18 DL x3 DR x3 E F Tool required Philips Head Screw Driver (Not Provided)

## **STEP 18:**





# **▲ WARNING**





### Children have died from furniture tipover.

- ALWAYS secure it with an anchor device.
- NEVER allow children to stand, climb or hang on drawers, doors, or shelves.
- NEVER open more than one drawer at a time.
- Place heavy items down low.

NEVER put a TV on this furniture

(Not Provided)



This is a permanent label. Do not remove!

## TOPPLING FURNITURE WARNING:

- ALWAYS secure it with an anchor device.
- Please seek professional advice if you are in doubt of what fixing device to use.
- Regularly check that anchors are securely maintained.
- Use safety drawer locks to prevent children climbing.
- Stability of tall items may be affected by thick pile carpet or uneven floors.
- Do not place unanchored televisions on furniture.

**CAUTION:** for your safety whe