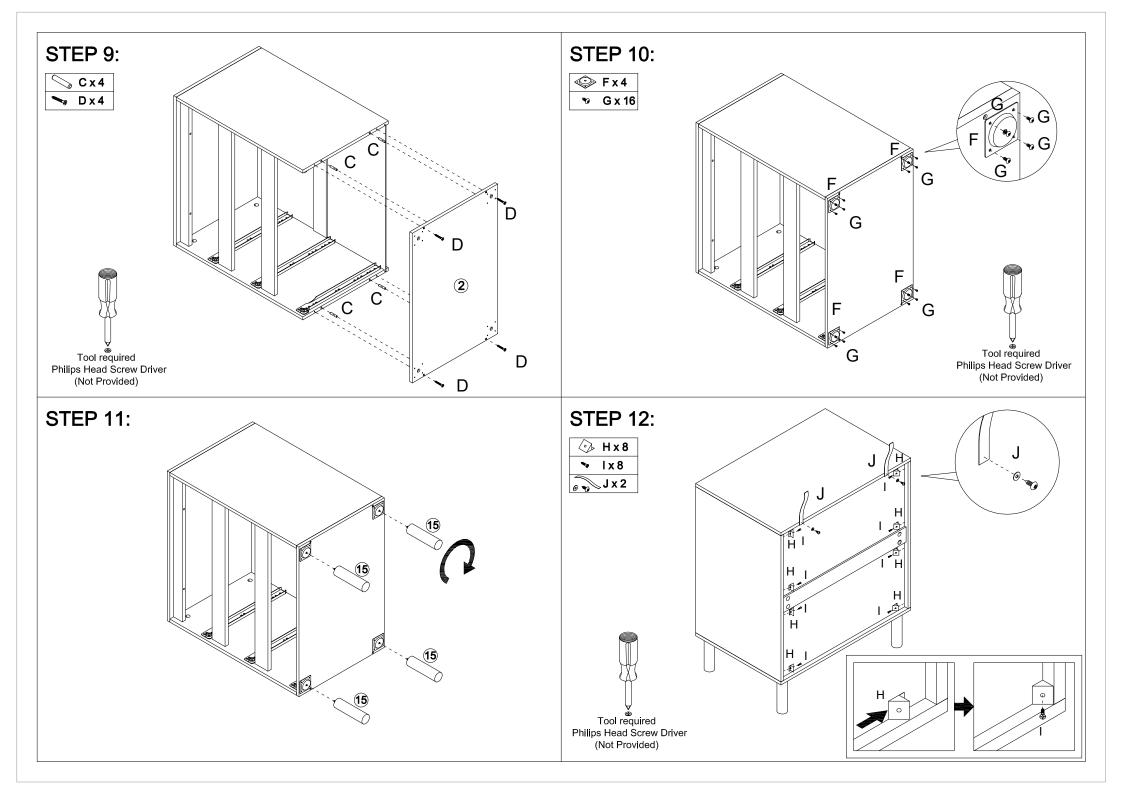

## MAXIMUM SAFE LOAD: 15KG FOR TOP PANEL, 7KG FOR EACH DRAWER.

| Hardware List                                  |    |         |       |
|------------------------------------------------|----|---------|-------|
|                                                | Α  | M6x35mm | 29pcs |
| <b>®</b>                                       | В  | Ø15x9mm | 29pcs |
|                                                | С  | Ø6x30mm | 23pcs |
|                                                | D  | M4x35mm | 24pcs |
| •                                              | Е  | M3x12mm | 42pcs |
|                                                | F  |         | 4pcs  |
| <b>*</b>                                       | G  | M4x12mm | 16pcs |
| $\bigcirc$                                     | Н  |         | 8pcs  |
| <b>₩</b>                                       | 1  | M3x16mm | 8pcs  |
| 0                                              | J  |         | 2pcs  |
| <b>1</b> 0 0 0 0 0 0 0 0 0 0 0 0 0 0 0 0 0 0 0 | Κ  |         | 2pcs  |
| <b>6</b>                                       | CL |         | 3pcs  |
| 500.008 0 0 05 <b>8</b>                        | CR |         | 3pcs  |
|                                                | DL |         | 3pcs  |
| - · · · · · · · · · · · · · · · · · · ·        | DR |         | 3pcs  |