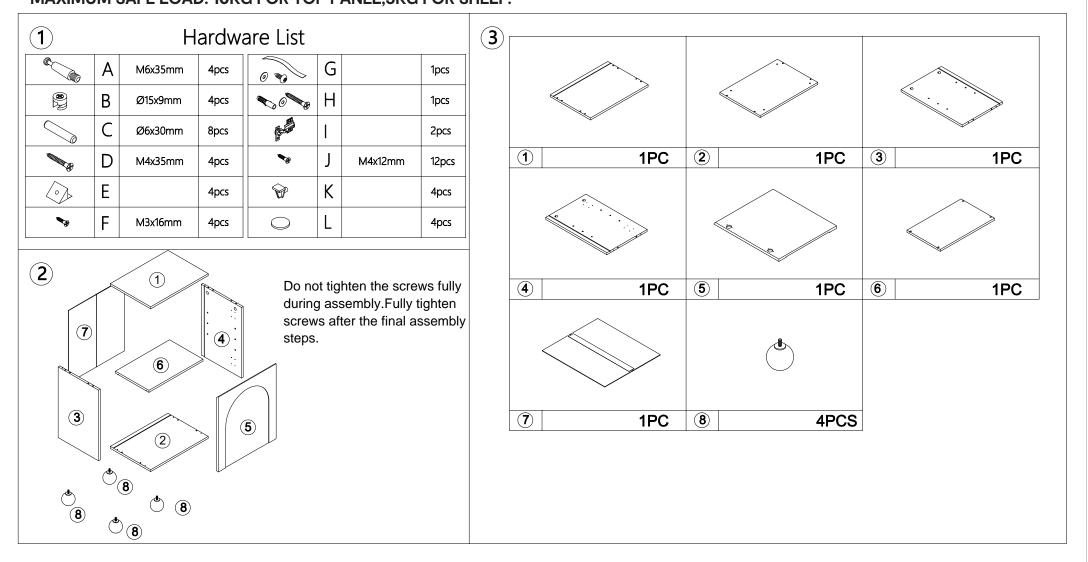

## **Assembly Instructions**

43541140/71196480 CHARLES BEDSIDE TABLE

**WARNING:** DO NOT STAND, SIT OR LEAN ON THIS UNIT. DO NOT USE THIS UNIT AS A STEP LADDER OR AS A CHOPPING SURFACE. KEEP AWAY FROM CHILDREN AND BABIES. ADULT ASSEMBLY REQUIRED. USE ONLY ON A FLAT SURFACE. DO NOT USE THIS UNIT UNLESS ALL BOLTS AND SCREWS ARE FIRMLY SECURED.

**CARE INSTRUCTIONS:** TO BE ASSEMBLED ON A CLEAN, DRY AND SMOOTH SURFACE. WIPE CLEAN WITH A SOFT DAMP CLOTH. NEVER USE SCOURERS, ABRASIVES OR CHEMICAL SOLVENTS. CHECK AND TIGHTEN ALL PARTS REGULARLY. KEEP AWAY FROM MOISTURE AND DIRECT SUNLIGHT. STORE IN A DRY PLACE. FOR INDOOR AND DOMESTIC USE ONLY. **MAXIMUM SAFE LOAD: 10KG FOR TOP PANEL.5KG FOR SHELF.** 