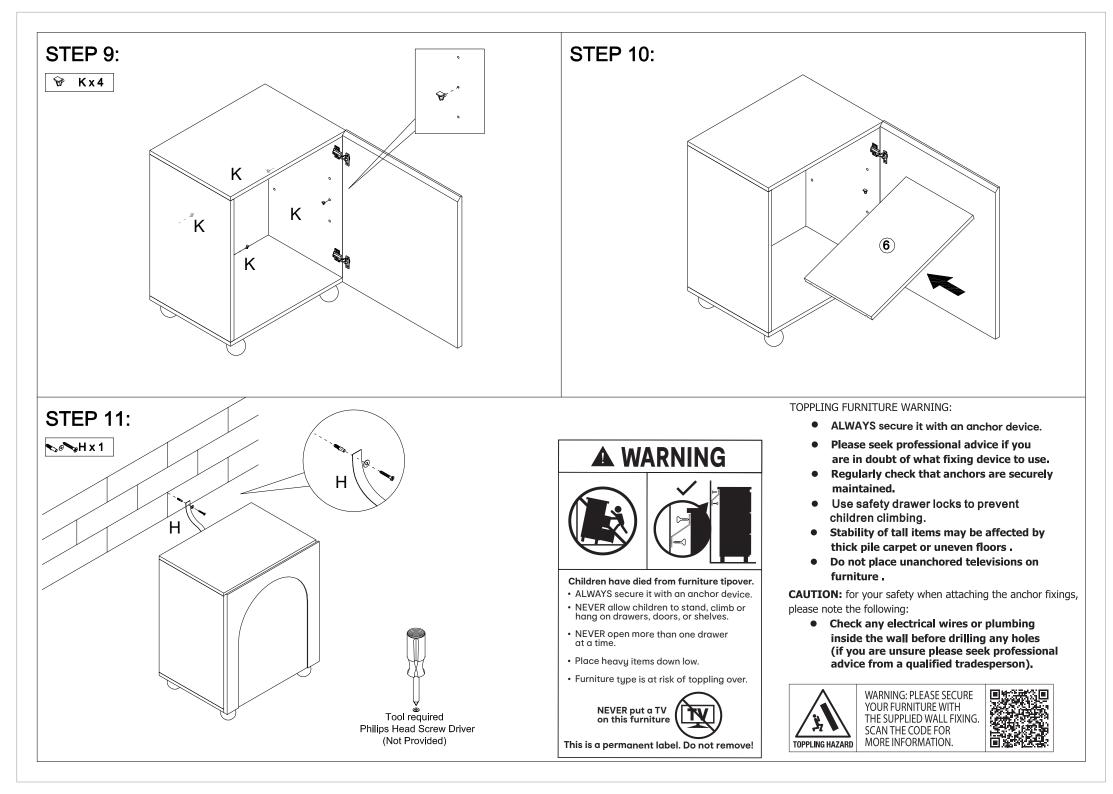

## **Assembly Instructions**

43541140/71196480 CHARLES BEDSIDE TABLE

**WARNING:** DO NOT STAND, SIT OR LEAN ON THIS UNIT. DO NOT USE THIS UNIT AS A STEP LADDER OR AS A CHOPPING SURFACE. KEEP AWAY FROM CHILDREN AND BABIES. ADULT ASSEMBLY REQUIRED. USE ONLY ON A FLAT SURFACE. DO NOT USE THIS UNIT UNLESS ALL BOLTS AND SCREWS ARE FIRMLY SECURED.

**CARE INSTRUCTIONS:** TO BE ASSEMBLED ON A CLEAN, DRY AND SMOOTH SURFACE. WIPE CLEAN WITH A SOFT DAMP CLOTH. NEVER USE SCOURERS, ABRASIVES OR CHEMICAL SOLVENTS. CHECK AND TIGHTEN ALL PARTS REGULARLY. KEEP AWAY FROM MOISTURE AND DIRECT SUNLIGHT. STORE IN A DRY PLACE. FOR INDOOR AND DOMESTIC USE ONLY. **MAXIMUM SAFE LOAD: 10KG FOR TOP PANEL.5KG FOR SHELF.** 