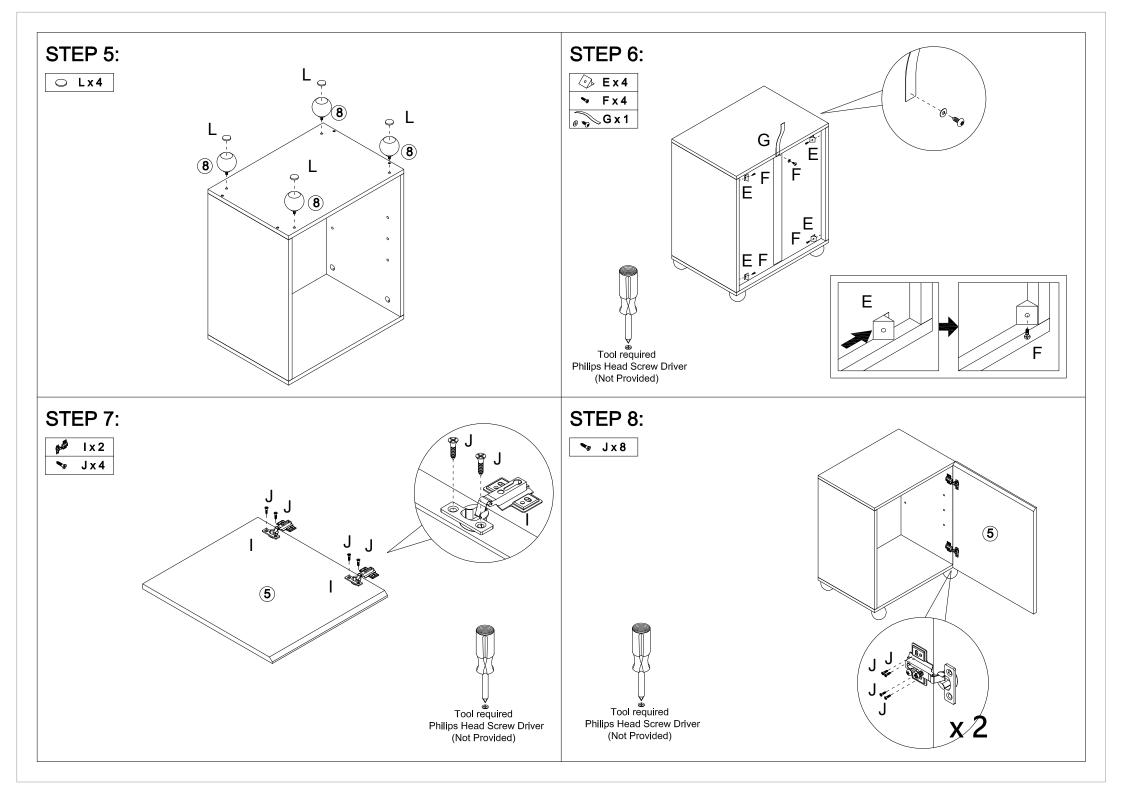

## **Assembly Instructions**

43541140/71196480 CHARLES BEDSIDE TABLE

**WARNING:** DO NOT STAND, SIT OR LEAN ON THIS UNIT. DO NOT USE THIS UNIT AS A STEP LADDER OR AS A CHOPPING SURFACE. KEEP AWAY FROM CHILDREN AND BABIES. ADULT ASSEMBLY REQUIRED. USE ONLY ON A FLAT SURFACE. DO NOT USE THIS UNIT UNLESS ALL BOLTS AND SCREWS ARE FIRMLY SECURED.

**CARE INSTRUCTIONS:** TO BE ASSEMBLED ON A CLEAN, DRY AND SMOOTH SURFACE. WIPE CLEAN WITH A SOFT DAMP CLOTH. NEVER USE SCOURERS, ABRASIVES OR CHEMICAL SOLVENTS. CHECK AND TIGHTEN ALL PARTS REGULARLY. KEEP AWAY FROM MOISTURE AND DIRECT SUNLIGHT. STORE IN A DRY PLACE. FOR INDOOR AND DOMESTIC USE ONLY. **MAXIMUM SAFE LOAD: 10KG FOR TOP PANEL.5KG FOR SHELF.** 