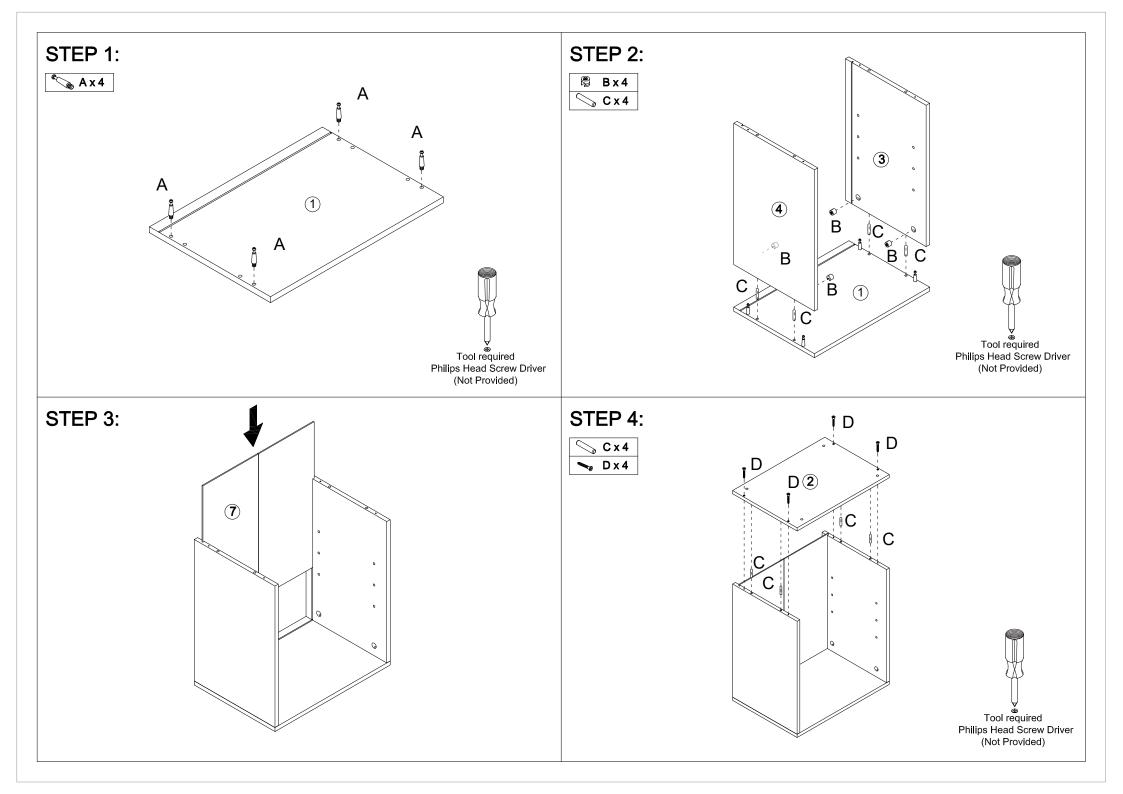

## **Assembly Instructions**

43541140/71196480 CHARLES BEDSIDE TABLE

**WARNING:** DO NOT STAND, SIT OR LEAN ON THIS UNIT. DO NOT USE THIS UNIT AS A STEP LADDER OR AS A CHOPPING SURFACE. KEEP AWAY FROM CHILDREN AND BABIES. ADULT ASSEMBLY REQUIRED. USE ONLY ON A FLAT SURFACE. DO NOT USE THIS UNIT UNLESS ALL BOLTS AND SCREWS ARE FIRMLY SECURED.

**CARE INSTRUCTIONS:** TO BE ASSEMBLED ON A CLEAN, DRY AND SMOOTH SURFACE. WIPE CLEAN WITH A SOFT DAMP CLOTH. NEVER USE SCOURERS, ABRASIVES OR CHEMICAL SOLVENTS. CHECK AND TIGHTEN ALL PARTS REGULARLY. KEEP AWAY FROM MOISTURE AND DIRECT SUNLIGHT. STORE IN A DRY PLACE. FOR INDOOR AND DOMESTIC USE ONLY. **MAXIMUM SAFE LOAD: 10KG FOR TOP PANEL.5KG FOR SHELF.** 