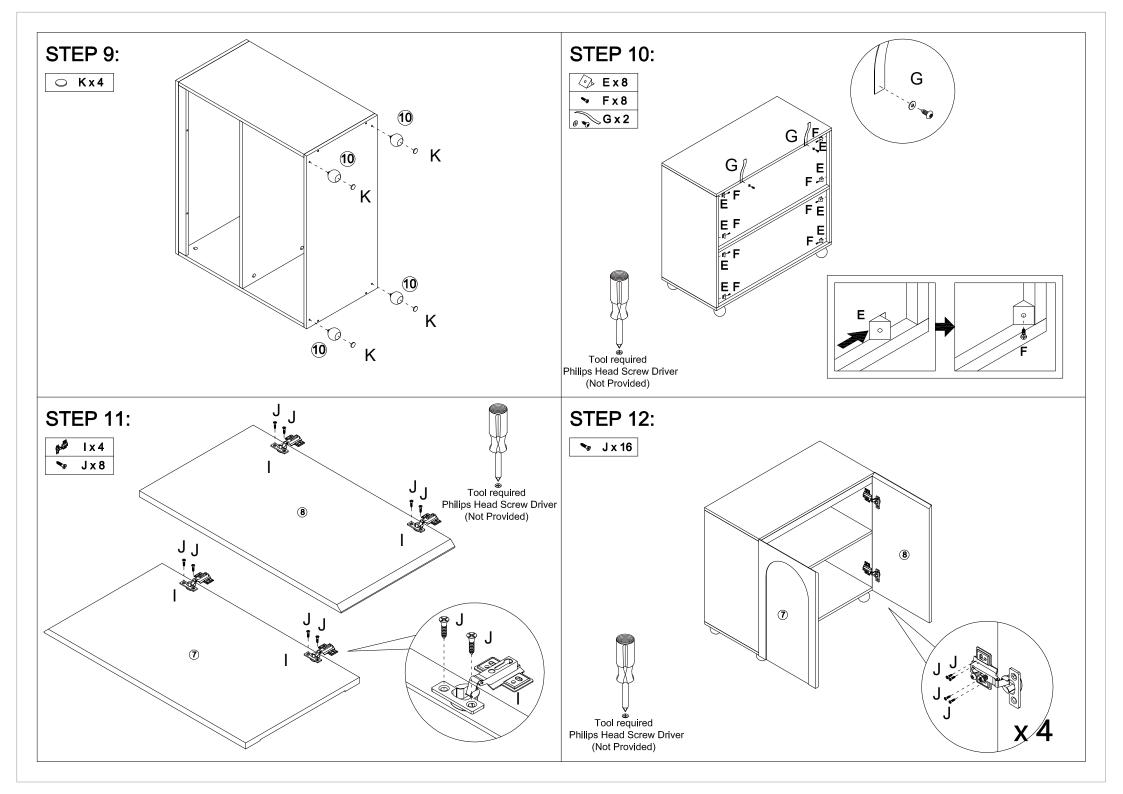

# **Assembly Instructions**

### 43541089 CHARLES CABINET

**WARNING:** DO NOT STAND, SIT OR LEAN ON THIS UNIT. DO NOT USE THIS UNIT AS A STEP LADDER OR AS A CHOPPING SURFACE. KEEP AWAY FROM CHILDREN AND BABIES. ADULT ASSEMBLY REQUIRED. USE ONLY ON A FLAT SURFACE. DO NOT USE THIS UNIT UNLESS ALL BOLTS AND SCREWS ARE FIRMLY SECURED.