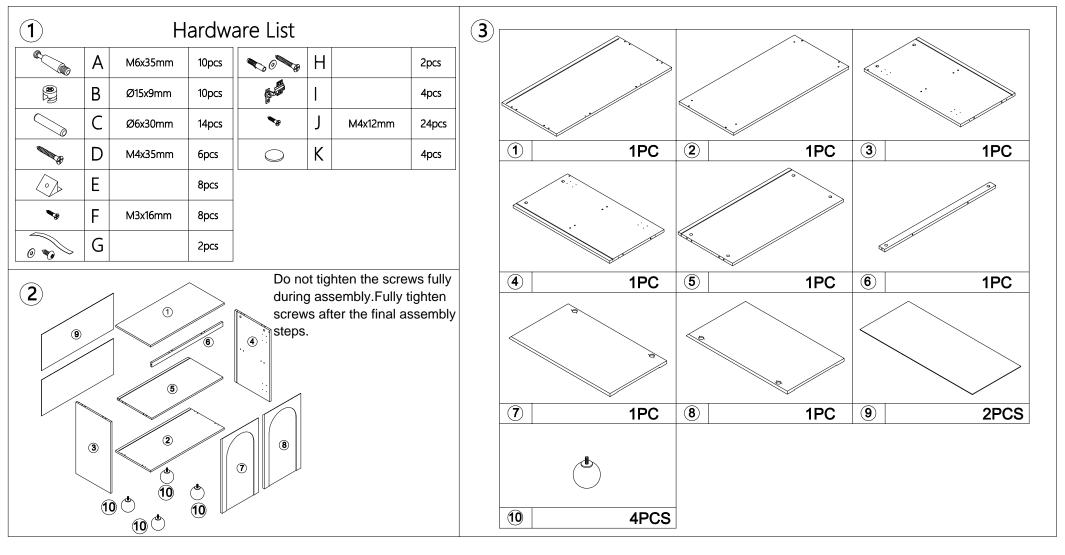

# **Assembly Instructions**

### 43541089 CHARLES CABINET

**WARNING:** DO NOT STAND, SIT OR LEAN ON THIS UNIT. DO NOT USE THIS UNIT AS A STEP LADDER OR AS A CHOPPING SURFACE. KEEP AWAY FROM CHILDREN AND BABIES. ADULT ASSEMBLY REQUIRED. USE ONLY ON A FLAT SURFACE. DO NOT USE THIS UNIT UNLESS ALL BOLTS AND SCREWS ARE FIRMLY SECURED.