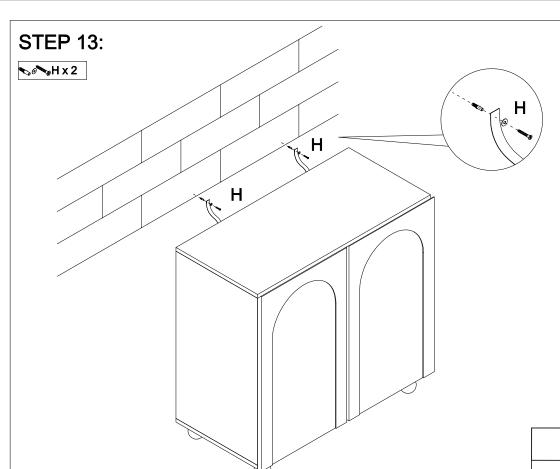

**CAUTION:** for your safety when attaching the anchor fixings, please note the following:

 Check any electrical wires or plumbing inside the wall before drilling any holes (if you are unsure please seek professional advice from a qualified tradesperson).

WARNING: PLEASE SECURE YOUR FURNITURE WITH THE SUPPLIED WALL FIXING. SCAN THE CODE FOR MORE INFORMATION.

Tool required
Philips Head Screw Driver
(Not Provided)