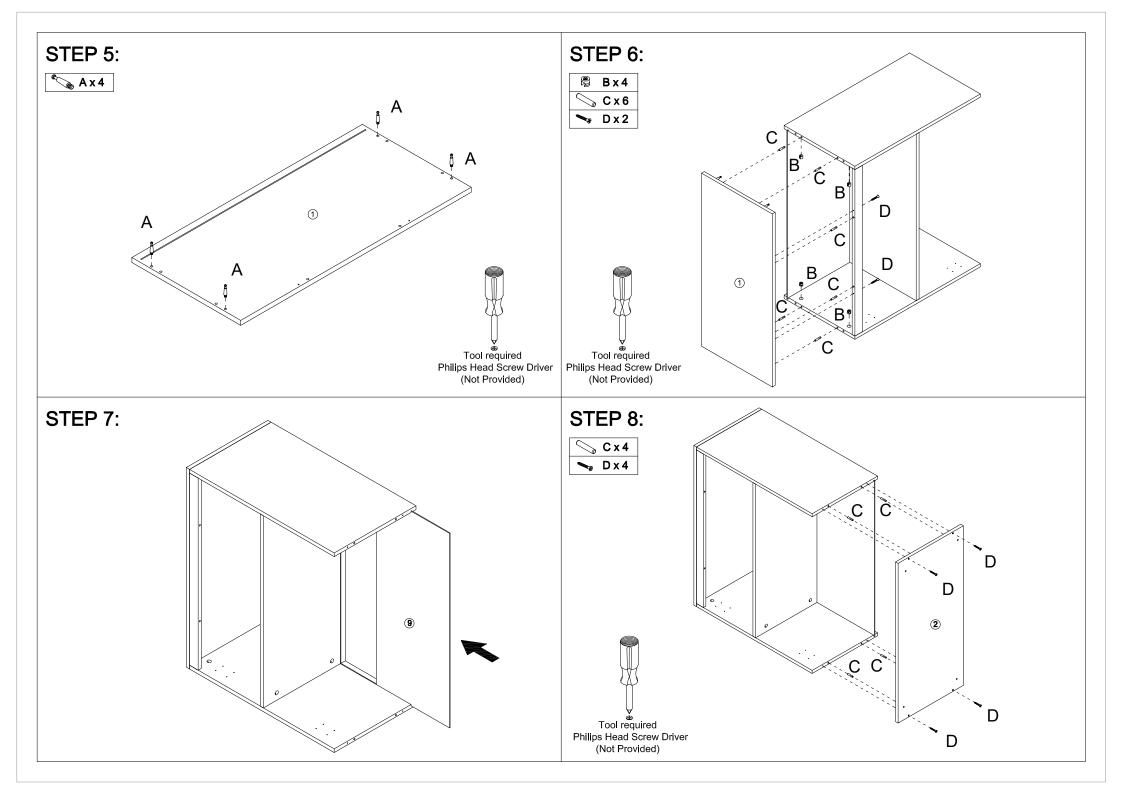

# **Assembly Instructions**

### 43541089 CHARLES CABINET

**WARNING:** DO NOT STAND, SIT OR LEAN ON THIS UNIT. DO NOT USE THIS UNIT AS A STEP LADDER OR AS A CHOPPING SURFACE. KEEP AWAY FROM CHILDREN AND BABIES. ADULT ASSEMBLY REQUIRED. USE ONLY ON A FLAT SURFACE. DO NOT USE THIS UNIT UNLESS ALL BOLTS AND SCREWS ARE FIRMLY SECURED.