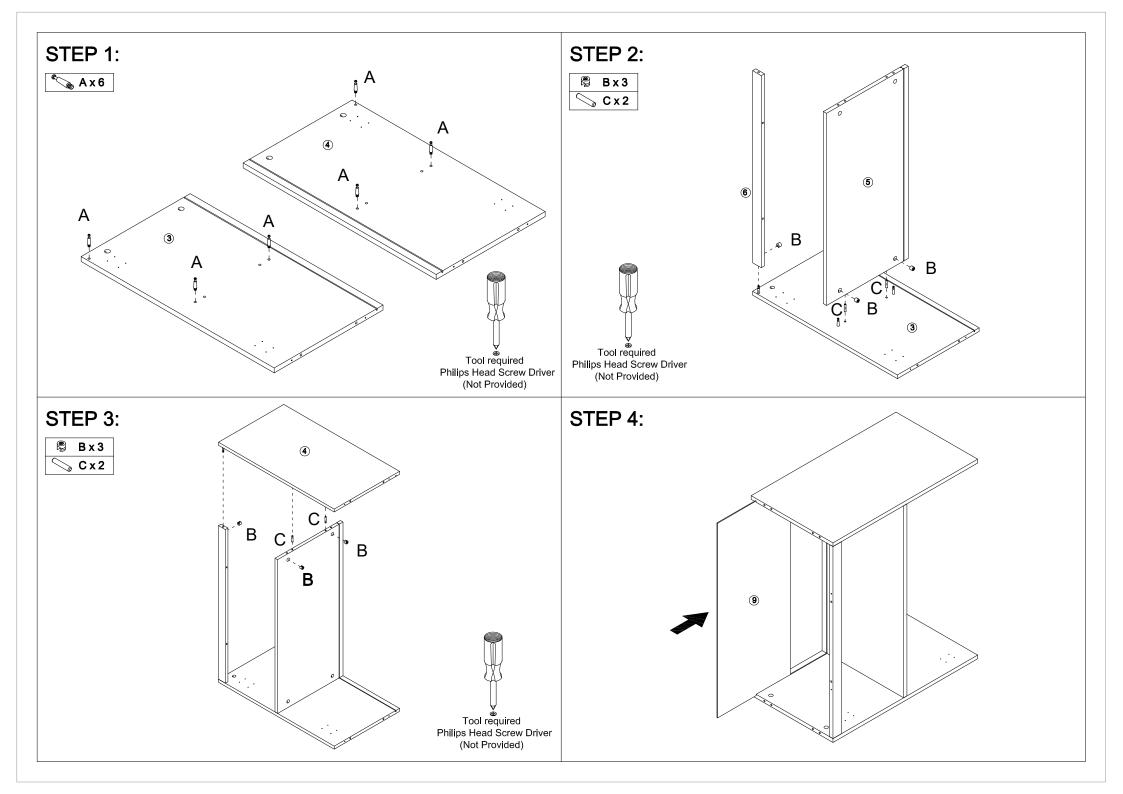

# **Assembly Instructions**

### 43541089 CHARLES CABINET

**WARNING:** DO NOT STAND, SIT OR LEAN ON THIS UNIT. DO NOT USE THIS UNIT AS A STEP LADDER OR AS A CHOPPING SURFACE. KEEP AWAY FROM CHILDREN AND BABIES. ADULT ASSEMBLY REQUIRED. USE ONLY ON A FLAT SURFACE. DO NOT USE THIS UNIT UNLESS ALL BOLTS AND SCREWS ARE FIRMLY SECURED.