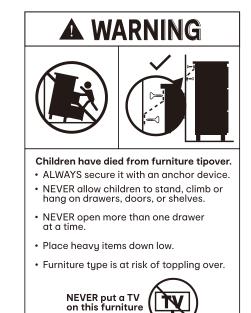

# 

This is a permanent label. Do not remove!

TOPPLING FURNITURE WARNING:

- ALWAYS secure it with an anchor device.
- Please seek professional advice if you are in doubt of what fixing device to use.
- Regularly check that anchors are securely maintained.
- Use safety drawer locks to prevent children climbing.
- Stability of tall items may be affected by thick pile carpet or uneven floors .
- Do not place unanchored televisions on furniture .