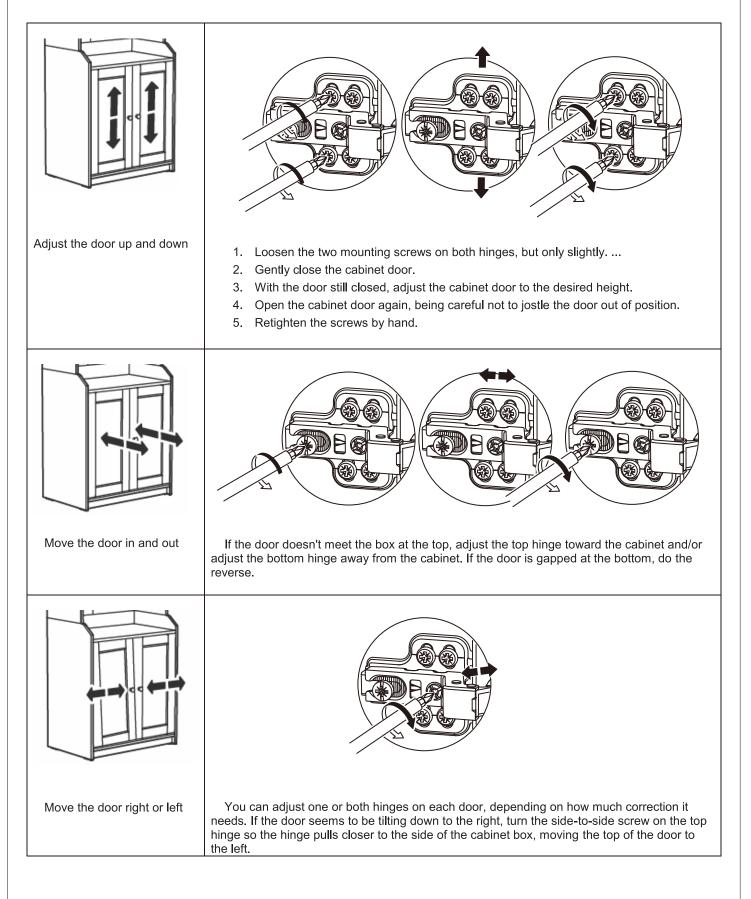

#### Hinger Adjustment Tips

Noted: The door might be scraping, bumping, misaligned when first assembly.

Please follow the below tips: