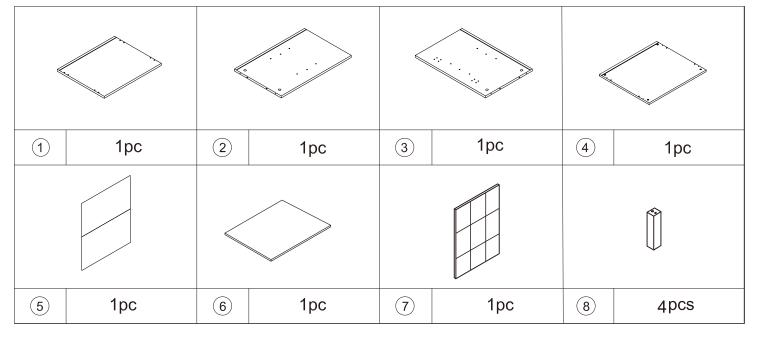

Ø6x30mm | 8pcs |
|----------|---|---------|-------|-----------------------|---|---------------------|-------|---------|---|---------|------|
| ())))))+ | D | M4x12mm | 17pcs | <b>()</b> ))))))))))) | Е | M4x35mm             | 5 pcs | 01      | F | M7x50mm | 4pcs |
| 011111   | G | M8x30mm | 4pcs  | B                     | Н |                     | 4pcs  | 0       | I |         | 4pcs |
|          | J |         | 2pcs  | L mm                  | K |                     | 1pc   | 0 0     | L |         | 1pc  |
| 0        | М | Ø30mm   | 4pcs  |                       | Ν | M4x12mm<br>(golden) | 2pcs  |         | 0 |         | 1pc  |
|          | Ρ | M4mm    | 1pc   |                       |   |                     |       |         |   |         |      |

## Hardware List

1

## 2 Parts List







#### STEP 7 D- S×1 E- →×1 K- →×1 L- →×1



Tool required Philips Head Screw Driver (Not Provided)







# 



This is a permanent label. Do not remove!

TOPPLING FURNITURE WARNING:

- ALWAYS secure it with an anchor device.
- Please seek professional advice if you are in doubt of what fixing device to use.
- Regularly check that anchors are securely maintained.
- Use safety drawer locks to prevent children climbing.
- Stability of tall items may be affected by thick pile carpet or uneven floors .
- Do not place unanchored televisions on furniture .

**CAUTION:** for your safety when attaching the anchor fixings, please note the following:

 Check any electrical wires or plumbing inside the wall before drilling any holes (if you are unsure please seek professional advice from a quali