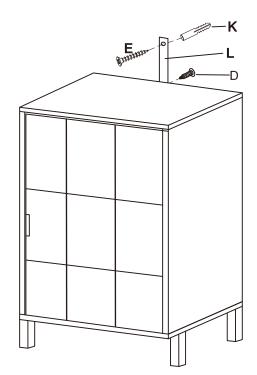

#### STEP 7 D- S×1 E- →×1 K- →×1 L- →×1

Tool required Philips Head Screw Driver (Not Provided)

## Hardware List

1

MAXIMUM SAFE LOAD: TOP:10KG ;SHELF:5KG.

|          | А |         | 4pcs  | Ð                     | В |                     | 4pcs  | 0777779 | С | Ø6x30mm | 8pcs |
|----------|---|---------|-------|-----------------------|---|---------------------|-------|---------|---|---------|------|
| ())))))+ | D | M4x12mm | 17pcs | <b>()</b> ))))))))))) | Е | M4x35mm             | 5 pcs | 01      | F | M7x50mm | 4pcs |
| 011111   | G | M8x30mm | 4pcs  | B                     | Н |                     | 4pcs  | 0       | I |         | 4pcs |
|          | J |         | 2pcs  | L mm                  | K |                     | 1pc   | 0 0     | L |         | 1pc  |
| 0        | М | Ø30mm   | 4pcs  |                       | Ν | M4x12mm<br>(golden) | 2pcs  |         | 0 |         | 1pc  |
|          | Ρ | M4mm    | 1pc   |                       |   |                     |       |         |   |         |      |