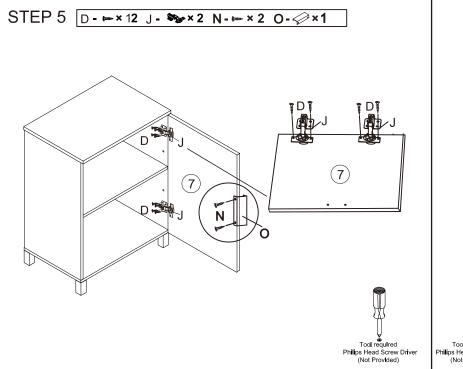

## Hardware List

1

MAXIMUM SAFE LOAD: TOP:10KG ;SHELF:5KG.

|          | А |         | 4pcs  | Ð                     | В |                     | 4pcs  | 0777779 | С | Ø6x30mm | 8pcs |
|----------|---|---------|-------|-----------------------|---|---------------------|-------|---------|---|---------|------|
| ())))))+ | D | M4x12mm | 17pcs | <b>()</b> ))))))))))) | Е | M4x35mm             | 5 pcs | 01      | F | M7x50mm | 4pcs |
| 011111   | G | M8x30mm | 4pcs  | B                     | Н |                     | 4pcs  | 0       | I |         | 4pcs |
|          | J |         | 2pcs  | L mm                  | K |                     | 1pc   | 0 0     | L |         | 1pc  |
| 0        | М | Ø30mm   | 4pcs  |                       | Ν | M4x12mm<br>(golden) | 2pcs  |         | 0 |         | 1pc  |
|          | Ρ | M4mm    | 1pc   |                       |   |                     |       |         |   |         |      |