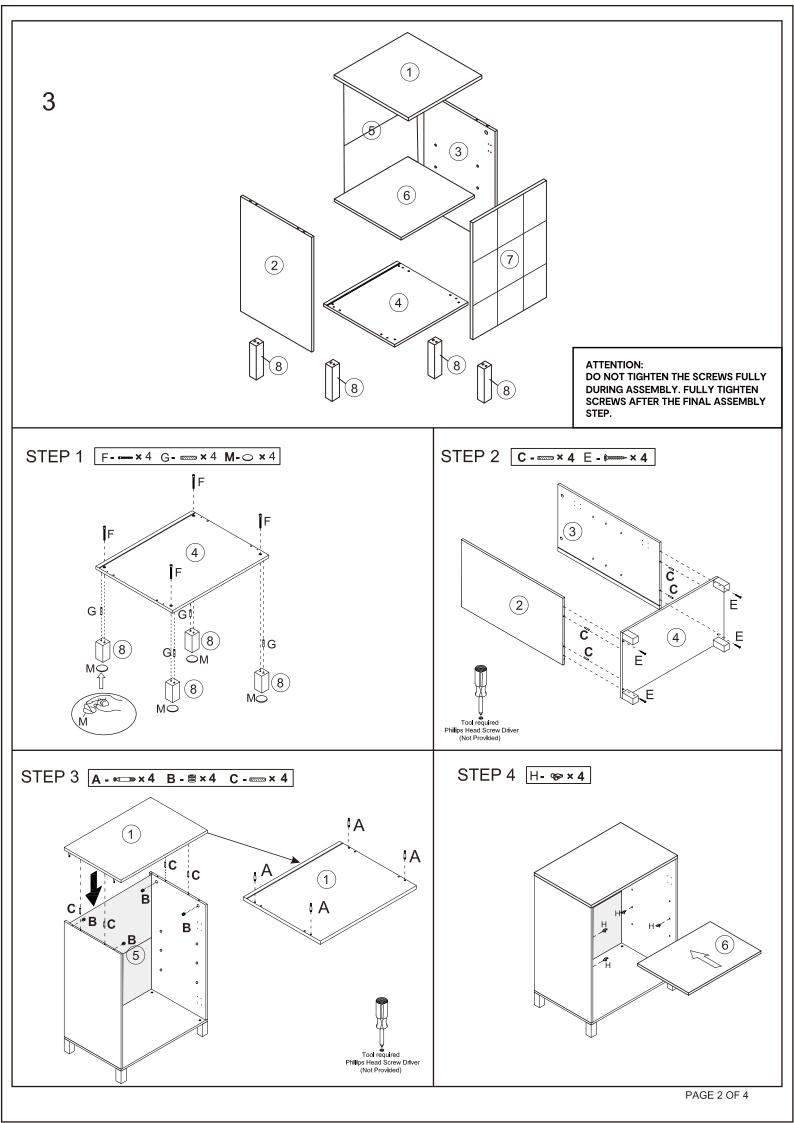

## 2 Parts List

## Hardware List

1

MAXIMUM SAFE LOAD: TOP:10KG ;SHELF:5KG.

|          | А |         | 4pcs  | Ð                     | В |                     | 4pcs  | 0777779 | С | Ø6x30mm | 8pcs |
|----------|---|---------|-------|-----------------------|---|---------------------|-------|---------|---|---------|------|
| ())))))+ | D | M4x12mm | 17pcs | <b>()</b> ))))))))))) | Е | M4x35mm             | 5 pcs | 01      | F | M7x50mm | 4pcs |
| 011111   | G | M8x30mm | 4pcs  | B                     | Н |                     | 4pcs  | 0       | I |         | 4pcs |
|          | J |         | 2pcs  | L mm                  | K |                     | 1pc   | 0 0     | L |         | 1pc  |
| 0        | М | Ø30mm   | 4pcs  |                       | Ν | M4x12mm<br>(golden) | 2pcs  |         | 0 |         | 1pc  |
|          | Ρ | M4mm    | 1pc   |                       |   |                     |       |         |   |         |      |