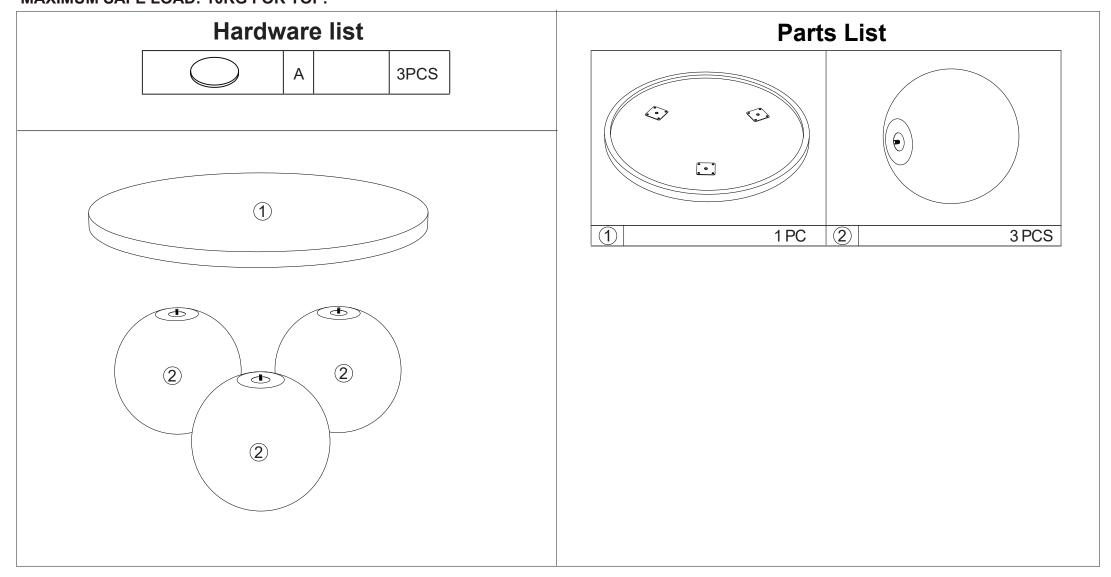

## **Assembly Instructions**43538393 CHARLES COFFEE TABLE

## **WARNING:**

DO NOT STAND OR SIT ON THIS UNIT. DO NOT USE THIS UNIT UNLESS ALL BOLTS AND SCREWS ARE FIRMLY SECURED. DO NOT KNOCK OR DRAG THIS UNIT. USE ONLY ON A FLAT SURFACE. DO NOT PLACE HOT ITEMS SUCH AS COFFEE CUPS DIRECTLY ON THE SURFACE. ADULT ASSEMBLY REQUIRED. FAILURE TO FOLLOW THESE WARNINGS COULD RESULT IN SERIOUS INJURY. THIS PACKAGE CONTAINS SMALL PARTS AND SHARP POINTS. KEEP AWAY FROM CHILDREN AND BABIES. MAXIMUM SAFE LOAD: 10KG FOR TOP.

STEP 1 Ax3 STEP 2 2 Do not apply excessive force during the process of screwing to avoid damage. STEP 3