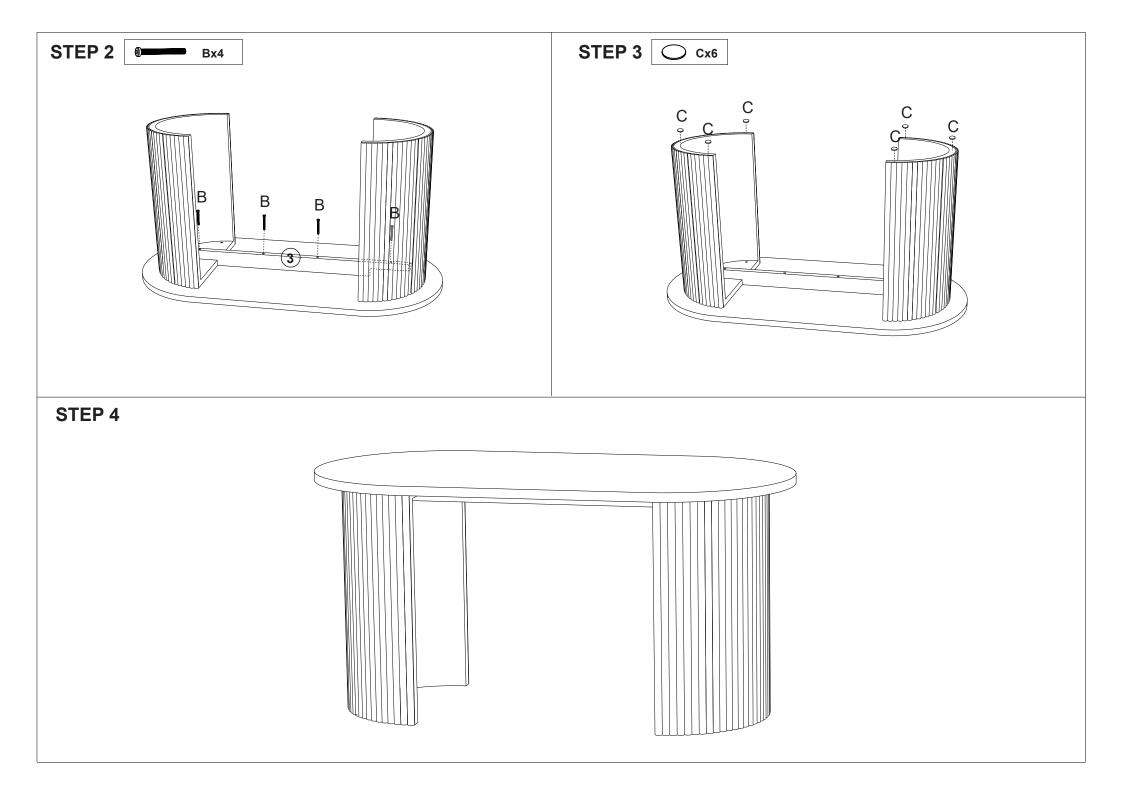

D TIGHTEN ALL PARTS REGULARLY. PLEASE LAY FURNITURE ON THE CARPET TO AVOID ANY DIRTY OR DAMAGE ON THE TEXTURE DURING ASSEMBLY. KEEP AWAY FROM WATER AND DIRECT SUNLIGHT. STORE IN A DRY PLACE. FOR INDOOR AND DOMESTIC USE ONLY. A MILD ODOUR MAY BE PRESENT WHEN FIRST OPENING THIS CARTON. SIMPLY ALLOW TO AIR OUTSIDE AND THIS WILL FADE.

## **WARNING:**

DO NOT STAND OR SIT ON THIS UNIT. DO NOT USE THIS UNIT UNLESS ALL BOLTS AND SCREWS ARE FIRMLY SECURED. DO NOT KNOCK OR DRAG THIS UNIT. USE ONLY ON A FLAT SURFACE. DO NOT PLACE HOT ITEMS SUCH AS COFFEE CUPS DIRECTLY ON THE SURFACE. ADULT ASSEMBLY REQUIRED. FAILURE TO FOLLOW THESE WARNINGS COULD RESULT IN SERIOUS INJURY. THIS PACKAGE CONTAINS SMALL PARTS AND SHARP POINTS. KEEP AWAY FROM CHILDREN AND BABIES.

## MAXIMUM SAFE LOAD: 10KG FOR TOP.