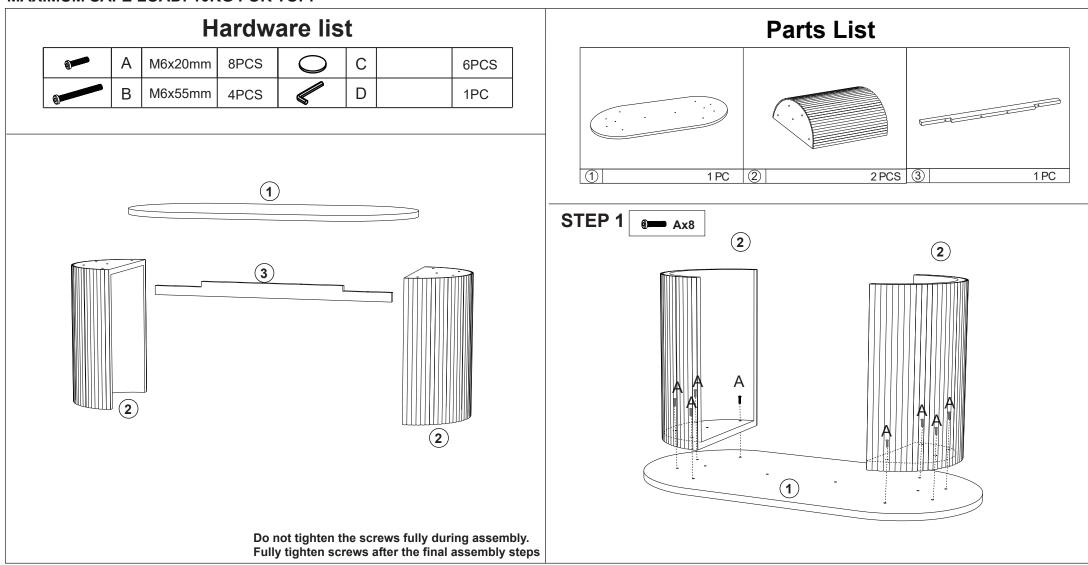

AND TIGHTEN ALL PARTS REGULARLY. PLEASE LAY FURNITURE ON THE CARPET TO AVOID ANY DIRTY OR DAMAGE ON THE TEXTURE DURING ASSEMBLY. KEEP AWAY FROM WATER AND DIRECT SUNLIGHT. STORE IN A DRY PLACE. FOR INDOOR AND DOMESTIC USE ONLY. A MILD ODOUR MAY BE PRESENT WHEN FIRST OPENING THIS CARTON. SIMPLY ALLOW TO AIR OUTSIDE AND THIS WILL FADE.

## **WARNING:**

DO NOT STAND OR SIT ON THIS UNIT. DO NOT USE THIS UNIT UNLESS ALL BOLTS AND SCREWS ARE FIRMLY SECURED. DO NOT KNOCK OR DRAG THIS UNIT. USE ONLY ON A FLAT SURFACE. DO NOT PLACE HOT ITEMS SUCH AS COFFEE CUPS DIRECTLY ON THE SURFACE. ADULT ASSEMBLY REQUIRED. FAILURE TO FOLLOW THESE WARNINGS COULD RESULT IN SERIOUS INJURY. THIS PACKAGE CONTAINS SMALL PARTS AND SHARP POINTS. KEEP AWAY FROM CHILDREN AND BABIES.

## MAXIMUM SAFE LOAD: 10KG FOR TOP.