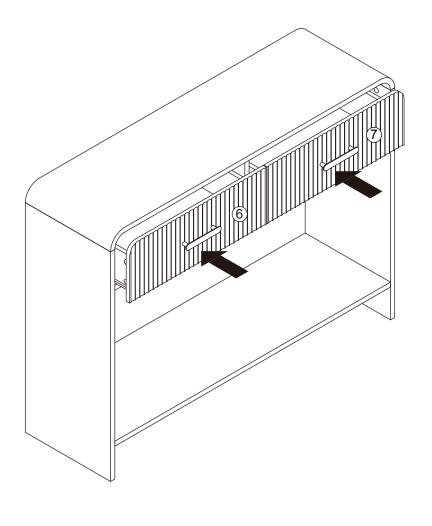

MAXIMUM TOTAL LOADING WEIGHT: 8KGS FOR TOP PANEL AND SHELF, 3KGS FOR EACH DRAWER, 22KGS IN TOTAL.

| Hardware list                                                   |                                                                                                                                                                                                                                                                                                                                                                                                                                                                                                                                                                                                                                                                                                                                                                                                                                                                                                                                                                                                                                                                                                                                                                                                                                                                                                                                                                                                                                                                                                                                                                                                                                                                                                                                                                                                                                                                                                                                                                                                                                                                                                                               |    |        |       |                                       |        |                  |              |
|-----------------------------------------------------------------|-------------------------------------------------------------------------------------------------------------------------------------------------------------------------------------------------------------------------------------------------------------------------------------------------------------------------------------------------------------------------------------------------------------------------------------------------------------------------------------------------------------------------------------------------------------------------------------------------------------------------------------------------------------------------------------------------------------------------------------------------------------------------------------------------------------------------------------------------------------------------------------------------------------------------------------------------------------------------------------------------------------------------------------------------------------------------------------------------------------------------------------------------------------------------------------------------------------------------------------------------------------------------------------------------------------------------------------------------------------------------------------------------------------------------------------------------------------------------------------------------------------------------------------------------------------------------------------------------------------------------------------------------------------------------------------------------------------------------------------------------------------------------------------------------------------------------------------------------------------------------------------------------------------------------------------------------------------------------------------------------------------------------------------------------------------------------------------------------------------------------------|----|--------|-------|---------------------------------------|--------|------------------|--------------|
|                                                                 | OTHER DESIGNATION OF THE PARTY | а  |        | 36PCS |                                       | i      |                  | 2PCS         |
|                                                                 |                                                                                                                                                                                                                                                                                                                                                                                                                                                                                                                                                                                                                                                                                                                                                                                                                                                                                                                                                                                                                                                                                                                                                                                                                                                                                                                                                                                                                                                                                                                                                                                                                                                                                                                                                                                                                                                                                                                                                                                                                                                                                                                               | b  |        | 36PCS |                                       | j      |                  | 2PCS         |
|                                                                 |                                                                                                                                                                                                                                                                                                                                                                                                                                                                                                                                                                                                                                                                                                                                                                                                                                                                                                                                                                                                                                                                                                                                                                                                                                                                                                                                                                                                                                                                                                                                                                                                                                                                                                                                                                                                                                                                                                                                                                                                                                                                                                                               | С  | 6X30mm | 23PCS |                                       | k      |                  | 2PCS         |
|                                                                 | (8) Internation                                                                                                                                                                                                                                                                                                                                                                                                                                                                                                                                                                                                                                                                                                                                                                                                                                                                                                                                                                                                                                                                                                                                                                                                                                                                                                                                                                                                                                                                                                                                                                                                                                                                                                                                                                                                                                                                                                                                                                                                                                                                                                               | d  | 4X35mm | 8PCS  | 100                                   |        |                  |              |
|                                                                 | <b>B</b> THIRTHE                                                                                                                                                                                                                                                                                                                                                                                                                                                                                                                                                                                                                                                                                                                                                                                                                                                                                                                                                                                                                                                                                                                                                                                                                                                                                                                                                                                                                                                                                                                                                                                                                                                                                                                                                                                                                                                                                                                                                                                                                                                                                                              | е  | 4X30mm | 8PCS  |                                       | l      | 4)/40            | 2PCS         |
|                                                                 | <b>Manage</b>                                                                                                                                                                                                                                                                                                                                                                                                                                                                                                                                                                                                                                                                                                                                                                                                                                                                                                                                                                                                                                                                                                                                                                                                                                                                                                                                                                                                                                                                                                                                                                                                                                                                                                                                                                                                                                                                                                                                                                                                                                                                                                                 | f  | 3X12mm | 16PCS | 8                                     | m<br>n | 4X12mm<br>4X30mm | 2PCS<br>2PCS |
|                                                                 |                                                                                                                                                                                                                                                                                                                                                                                                                                                                                                                                                                                                                                                                                                                                                                                                                                                                                                                                                                                                                                                                                                                                                                                                                                                                                                                                                                                                                                                                                                                                                                                                                                                                                                                                                                                                                                                                                                                                                                                                                                                                                                                               | g  |        | 2PCS  | S S S S S S S S S S S S S S S S S S S | 0      | 4/3011111        | 2PCS         |
|                                                                 |                                                                                                                                                                                                                                                                                                                                                                                                                                                                                                                                                                                                                                                                                                                                                                                                                                                                                                                                                                                                                                                                                                                                                                                                                                                                                                                                                                                                                                                                                                                                                                                                                                                                                                                                                                                                                                                                                                                                                                                                                                                                                                                               | h  | 4X18mm | 4PCS  |                                       | р      |                  | 2PCS         |
|                                                                 | .3                                                                                                                                                                                                                                                                                                                                                                                                                                                                                                                                                                                                                                                                                                                                                                                                                                                                                                                                                                                                                                                                                                                                                                                                                                                                                                                                                                                                                                                                                                                                                                                                                                                                                                                                                                                                                                                                                                                                                                                                                                                                                                                            | 14 |        | 0     | 4                                     |        | x2 9 8           | 13           |
| DO NOT TIGHTEN THE SCREWS UNTIL THE PRODUCT IS FULLY ASSEMBLED. |                                                                                                                                                                                                                                                                                                                                                                                                                                                                                                                                                                                                                                                                                                                                                                                                                                                                                                                                                                                                                                                                                                                                                                                                                                                                                                                                                                                                                                                                                                                                                                                                                                                                                                                                                                                                                                                                                                                                                                                                                                                                                                                               |    |        |       |                                       |        |                  |              |