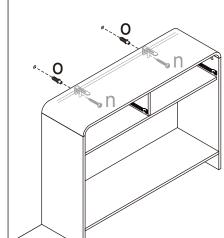

MAXIMUM TOTAL LOADING WEIGHT: 8KGS FOR TOP PANEL AND SHELF, 3KGS FOR EACH DRAWER, 22KGS IN TOTAL.

| Hardware list                                                   |                                                                                                                                                                                                                                                                                                                                                                                                                                                                                                                                                                                                                                                                                                                                                                                                                                                                                                                                                                                                                                                                                                                                                                                                                                                                                                                                                                                                                                                                                                                                                                                                                                                                                                                                                                                                                                                                                                                                                                                                                                                                                                                               |    |        |       |                                       |        |                  |              |
|-----------------------------------------------------------------|-------------------------------------------------------------------------------------------------------------------------------------------------------------------------------------------------------------------------------------------------------------------------------------------------------------------------------------------------------------------------------------------------------------------------------------------------------------------------------------------------------------------------------------------------------------------------------------------------------------------------------------------------------------------------------------------------------------------------------------------------------------------------------------------------------------------------------------------------------------------------------------------------------------------------------------------------------------------------------------------------------------------------------------------------------------------------------------------------------------------------------------------------------------------------------------------------------------------------------------------------------------------------------------------------------------------------------------------------------------------------------------------------------------------------------------------------------------------------------------------------------------------------------------------------------------------------------------------------------------------------------------------------------------------------------------------------------------------------------------------------------------------------------------------------------------------------------------------------------------------------------------------------------------------------------------------------------------------------------------------------------------------------------------------------------------------------------------------------------------------------------|----|--------|-------|---------------------------------------|--------|------------------|--------------|
|                                                                 | OTHER DESIGNATION OF THE PARTY | а  |        | 36PCS |                                       | i      |                  | 2PCS         |
|                                                                 |                                                                                                                                                                                                                                                                                                                                                                                                                                                                                                                                                                                                                                                                                                                                                                                                                                                                                                                                                                                                                                                                                                                                                                                                                                                                                                                                                                                                                                                                                                                                                                                                                                                                                                                                                                                                                                                                                                                                                                                                                                                                                                                               | b  |        | 36PCS |                                       | j      |                  | 2PCS         |
|                                                                 |                                                                                                                                                                                                                                                                                                                                                                                                                                                                                                                                                                                                                                                                                                                                                                                                                                                                                                                                                                                                                                                                                                                                                                                                                                                                                                                                                                                                                                                                                                                                                                                                                                                                                                                                                                                                                                                                                                                                                                                                                                                                                                                               | С  | 6X30mm | 23PCS |                                       | k      |                  | 2PCS         |
|                                                                 | (8) Internation                                                                                                                                                                                                                                                                                                                                                                                                                                                                                                                                                                                                                                                                                                                                                                                                                                                                                                                                                                                                                                                                                                                                                                                                                                                                                                                                                                                                                                                                                                                                                                                                                                                                                                                                                                                                                                                                                                                                                                                                                                                                                                               | d  | 4X35mm | 8PCS  | 100                                   |        |                  |              |
|                                                                 | <b>B</b> THIRTHE                                                                                                                                                                                                                                                                                                                                                                                                                                                                                                                                                                                                                                                                                                                                                                                                                                                                                                                                                                                                                                                                                                                                                                                                                                                                                                                                                                                                                                                                                                                                                                                                                                                                                                                                                                                                                                                                                                                                                                                                                                                                                                              | е  | 4X30mm | 8PCS  |                                       | l      | 4)/40            | 2PCS         |
|                                                                 | <b>Manage</b>                                                                                                                                                                                                                                                                                                                                                                                                                                                                                                                                                                                                                                                                                                                                                                                                                                                                                                                                                                                                                                                                                                                                                                                                                                                                                                                                                                                                                                                                                                                                                                                                                                                                                                                                                                                                                                                                                                                                                                                                                                                                                                                 | f  | 3X12mm | 16PCS | 8                                     | m<br>n | 4X12mm<br>4X30mm | 2PCS<br>2PCS |
|                                                                 |                                                                                                                                                                                                                                                                                                                                                                                                                                                                                                                                                                                                                                                                                                                                                                                                                                                                                                                                                                                                                                                                                                                                                                                                                                                                                                                                                                                                                                                                                                                                                                                                                                                                                                                                                                                                                                                                                                                                                                                                                                                                                                                               | g  |        | 2PCS  | S S S S S S S S S S S S S S S S S S S | 0      | 4/3011111        | 2PCS         |
|                                                                 |                                                                                                                                                                                                                                                                                                                                                                                                                                                                                                                                                                                                                                                                                                                                                                                                                                                                                                                                                                                                                                                                                                                                                                                                                                                                                                                                                                                                                                                                                                                                                                                                                                                                                                                                                                                                                                                                                                                                                                                                                                                                                                                               | h  | 4X18mm | 4PCS  |                                       | р      |                  | 2PCS         |
|                                                                 | .3                                                                                                                                                                                                                                                                                                                                                                                                                                                                                                                                                                                                                                                                                                                                                                                                                                                                                                                                                                                                                                                                                                                                                                                                                                                                                                                                                                                                                                                                                                                                                                                                                                                                                                                                                                                                                                                                                                                                                                                                                                                                                                                            | 14 |        | 0     | 4                                     |        | x2 9 8           | 13           |
| DO NOT TIGHTEN THE SCREWS UNTIL THE PRODUCT IS FULLY ASSEMBLED. |                                                                                                                                                                                                                                                                                                                                                                                                                                                                                                                                                                                                                                                                                                                                                                                                                                                                                                                                                                                                                                                                                                                                                                                                                                                                                                                                                                                                                                                                                                                                                                                                                                                                                                                                                                                                                                                                                                                                                                                                                                                                                                                               |    |        |       |                                       |        |                  |              |