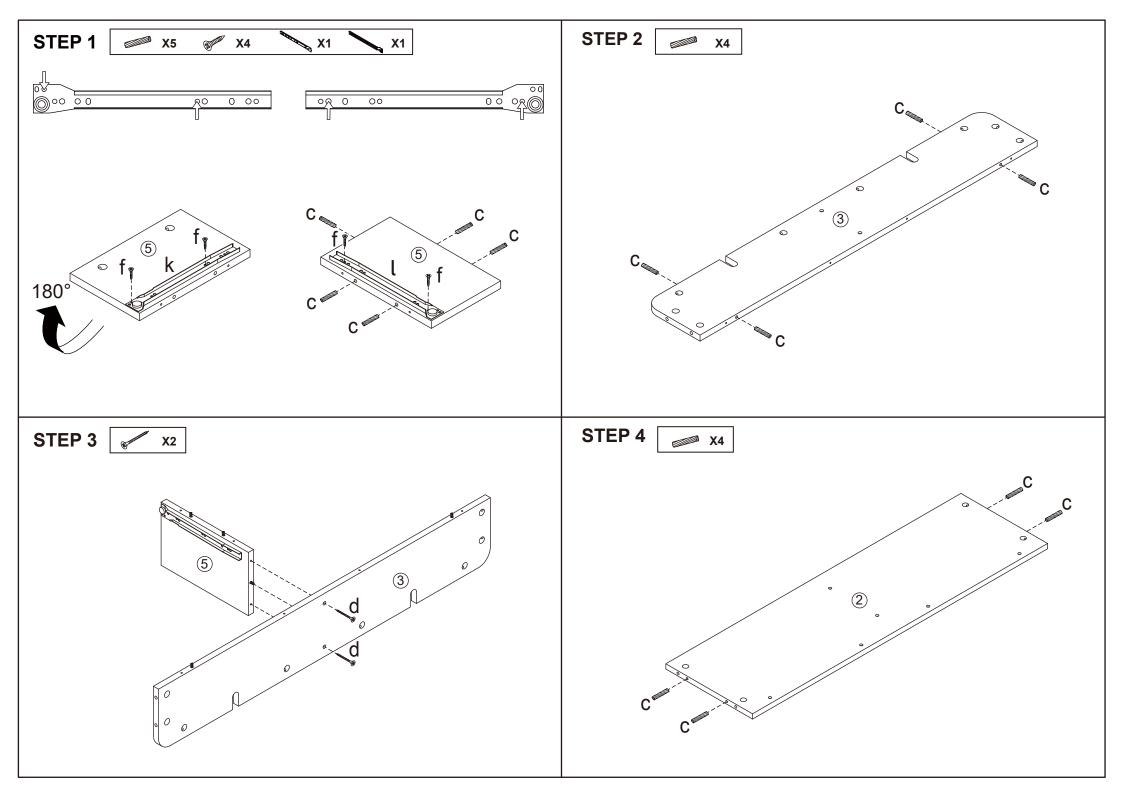

MAXIMUM TOTAL LOADING WEIGHT: 8KGS FOR TOP PANEL AND SHELF, 3KGS FOR EACH DRAWER, 22KGS IN TOTAL.

| Hardware list                                                   |                                                                                                                                                                                                                                                                                                                                                                                                                                                                                                                                                                                                                                                                                                                                                                                                                                                                                                                                                                                                                                                                                                                                                                                                                                                                                                                                                                                                                                                                                                                                                                                                                                                                                                                                                                                                                                                                                                                                                                                                                                                                                                                               |    |        |       |                                       |        |                  |              |
|-----------------------------------------------------------------|-------------------------------------------------------------------------------------------------------------------------------------------------------------------------------------------------------------------------------------------------------------------------------------------------------------------------------------------------------------------------------------------------------------------------------------------------------------------------------------------------------------------------------------------------------------------------------------------------------------------------------------------------------------------------------------------------------------------------------------------------------------------------------------------------------------------------------------------------------------------------------------------------------------------------------------------------------------------------------------------------------------------------------------------------------------------------------------------------------------------------------------------------------------------------------------------------------------------------------------------------------------------------------------------------------------------------------------------------------------------------------------------------------------------------------------------------------------------------------------------------------------------------------------------------------------------------------------------------------------------------------------------------------------------------------------------------------------------------------------------------------------------------------------------------------------------------------------------------------------------------------------------------------------------------------------------------------------------------------------------------------------------------------------------------------------------------------------------------------------------------------|----|--------|-------|---------------------------------------|--------|------------------|--------------|
|                                                                 | OTHER DESIGNATION OF THE PARTY | а  |        | 36PCS |                                       | i      |                  | 2PCS         |
|                                                                 |                                                                                                                                                                                                                                                                                                                                                                                                                                                                                                                                                                                                                                                                                                                                                                                                                                                                                                                                                                                                                                                                                                                                                                                                                                                                                                                                                                                                                                                                                                                                                                                                                                                                                                                                                                                                                                                                                                                                                                                                                                                                                                                               | b  |        | 36PCS |                                       | j      |                  | 2PCS         |
|                                                                 |                                                                                                                                                                                                                                                                                                                                                                                                                                                                                                                                                                                                                                                                                                                                                                                                                                                                                                                                                                                                                                                                                                                                                                                                                                                                                                                                                                                                                                                                                                                                                                                                                                                                                                                                                                                                                                                                                                                                                                                                                                                                                                                               | С  | 6X30mm | 23PCS |                                       | k      |                  | 2PCS         |
|                                                                 | (8) Internation                                                                                                                                                                                                                                                                                                                                                                                                                                                                                                                                                                                                                                                                                                                                                                                                                                                                                                                                                                                                                                                                                                                                                                                                                                                                                                                                                                                                                                                                                                                                                                                                                                                                                                                                                                                                                                                                                                                                                                                                                                                                                                               | d  | 4X35mm | 8PCS  | 100                                   |        |                  |              |
|                                                                 | <b>B</b> THIRTHE                                                                                                                                                                                                                                                                                                                                                                                                                                                                                                                                                                                                                                                                                                                                                                                                                                                                                                                                                                                                                                                                                                                                                                                                                                                                                                                                                                                                                                                                                                                                                                                                                                                                                                                                                                                                                                                                                                                                                                                                                                                                                                              | е  | 4X30mm | 8PCS  |                                       | l      | 4)/40            | 2PCS         |
|                                                                 | <b>Manage</b>                                                                                                                                                                                                                                                                                                                                                                                                                                                                                                                                                                                                                                                                                                                                                                                                                                                                                                                                                                                                                                                                                                                                                                                                                                                                                                                                                                                                                                                                                                                                                                                                                                                                                                                                                                                                                                                                                                                                                                                                                                                                                                                 | f  | 3X12mm | 16PCS | 8                                     | m<br>n | 4X12mm<br>4X30mm | 2PCS<br>2PCS |
|                                                                 |                                                                                                                                                                                                                                                                                                                                                                                                                                                                                                                                                                                                                                                                                                                                                                                                                                                                                                                                                                                                                                                                                                                                                                                                                                                                                                                                                                                                                                                                                                                                                                                                                                                                                                                                                                                                                                                                                                                                                                                                                                                                                                                               | g  |        | 2PCS  | S S S S S S S S S S S S S S S S S S S | 0      | 4/3011111        | 2PCS         |
|                                                                 |                                                                                                                                                                                                                                                                                                                                                                                                                                                                                                                                                                                                                                                                                                                                                                                                                                                                                                                                                                                                                                                                                                                                                                                                                                                                                                                                                                                                                                                                                                                                                                                                                                                                                                                                                                                                                                                                                                                                                                                                                                                                                                                               | h  | 4X18mm | 4PCS  |                                       | р      |                  | 2PCS         |
|                                                                 | .3                                                                                                                                                                                                                                                                                                                                                                                                                                                                                                                                                                                                                                                                                                                                                                                                                                                                                                                                                                                                                                                                                                                                                                                                                                                                                                                                                                                                                                                                                                                                                                                                                                                                                                                                                                                                                                                                                                                                                                                                                                                                                                                            | 14 |        | 0     | 4                                     |        | x2 9 8           | 13           |
| DO NOT TIGHTEN THE SCREWS UNTIL THE PRODUCT IS FULLY ASSEMBLED. |                                                                                                                                                                                                                                                                                                                                                                                                                                                                                                                                                                                                                                                                                                                                                                                                                                                                                                                                                                                                                                                                                                                                                                                                                                                                                                                                                                                                                                                                                                                                                                                                                                                                                                                                                                                                                                                                                                                                                                                                                                                                                                                               |    |        |       |                                       |        |                  |              |