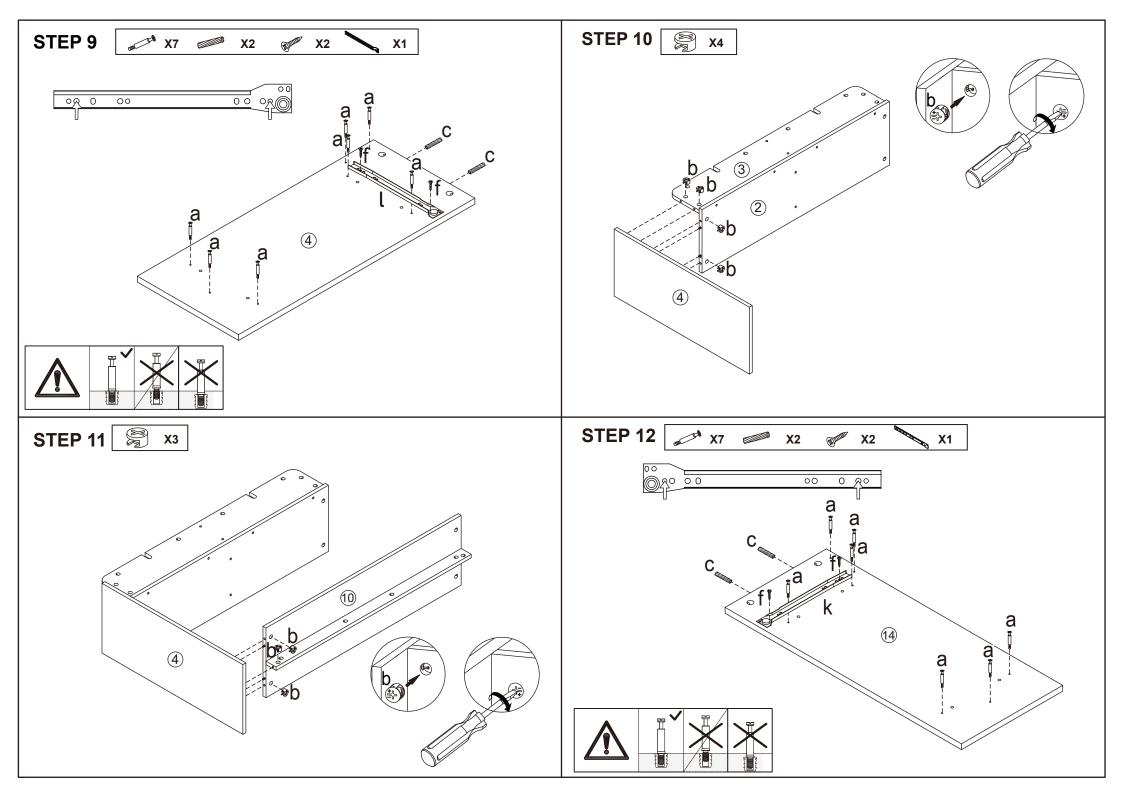

MAXIMUM TOTAL LOADING WEIGHT: 8KGS FOR TOP PANEL AND SHELF, 3KGS FOR EACH DRAWER, 22KGS IN TOTAL.

| Hardware list                                                   |                                                                                                                                                                                                                                                                                                                                                                                                                                                                                                                                                                                                                                                                                                                                                                                                                                                                                                                                                                                                                                                                                                                                                                                                                                                                                                                                                                                                                                                                                                                                                                                                                                                                                                                                                                                                                                                                                                                                                                                                                                                                                                                               |    |        |       |                                       |        |                  |              |
|-----------------------------------------------------------------|-------------------------------------------------------------------------------------------------------------------------------------------------------------------------------------------------------------------------------------------------------------------------------------------------------------------------------------------------------------------------------------------------------------------------------------------------------------------------------------------------------------------------------------------------------------------------------------------------------------------------------------------------------------------------------------------------------------------------------------------------------------------------------------------------------------------------------------------------------------------------------------------------------------------------------------------------------------------------------------------------------------------------------------------------------------------------------------------------------------------------------------------------------------------------------------------------------------------------------------------------------------------------------------------------------------------------------------------------------------------------------------------------------------------------------------------------------------------------------------------------------------------------------------------------------------------------------------------------------------------------------------------------------------------------------------------------------------------------------------------------------------------------------------------------------------------------------------------------------------------------------------------------------------------------------------------------------------------------------------------------------------------------------------------------------------------------------------------------------------------------------|----|--------|-------|---------------------------------------|--------|------------------|--------------|
|                                                                 | OTHER DESIGNATION OF THE PARTY | а  |        | 36PCS |                                       | i      |                  | 2PCS         |
|                                                                 |                                                                                                                                                                                                                                                                                                                                                                                                                                                                                                                                                                                                                                                                                                                                                                                                                                                                                                                                                                                                                                                                                                                                                                                                                                                                                                                                                                                                                                                                                                                                                                                                                                                                                                                                                                                                                                                                                                                                                                                                                                                                                                                               | b  |        | 36PCS |                                       | j      |                  | 2PCS         |
|                                                                 |                                                                                                                                                                                                                                                                                                                                                                                                                                                                                                                                                                                                                                                                                                                                                                                                                                                                                                                                                                                                                                                                                                                                                                                                                                                                                                                                                                                                                                                                                                                                                                                                                                                                                                                                                                                                                                                                                                                                                                                                                                                                                                                               | С  | 6X30mm | 23PCS |                                       | k      |                  | 2PCS         |
|                                                                 | (8) Internation                                                                                                                                                                                                                                                                                                                                                                                                                                                                                                                                                                                                                                                                                                                                                                                                                                                                                                                                                                                                                                                                                                                                                                                                                                                                                                                                                                                                                                                                                                                                                                                                                                                                                                                                                                                                                                                                                                                                                                                                                                                                                                               | d  | 4X35mm | 8PCS  | 100                                   |        |                  |              |
|                                                                 | <b>B</b> THIRTHE                                                                                                                                                                                                                                                                                                                                                                                                                                                                                                                                                                                                                                                                                                                                                                                                                                                                                                                                                                                                                                                                                                                                                                                                                                                                                                                                                                                                                                                                                                                                                                                                                                                                                                                                                                                                                                                                                                                                                                                                                                                                                                              | е  | 4X30mm | 8PCS  |                                       | l      | 4)/40            | 2PCS         |
|                                                                 | <b>Manage</b>                                                                                                                                                                                                                                                                                                                                                                                                                                                                                                                                                                                                                                                                                                                                                                                                                                                                                                                                                                                                                                                                                                                                                                                                                                                                                                                                                                                                                                                                                                                                                                                                                                                                                                                                                                                                                                                                                                                                                                                                                                                                                                                 | f  | 3X12mm | 16PCS | 8                                     | m<br>n | 4X12mm<br>4X30mm | 2PCS<br>2PCS |
|                                                                 |                                                                                                                                                                                                                                                                                                                                                                                                                                                                                                                                                                                                                                                                                                                                                                                                                                                                                                                                                                                                                                                                                                                                                                                                                                                                                                                                                                                                                                                                                                                                                                                                                                                                                                                                                                                                                                                                                                                                                                                                                                                                                                                               | g  |        | 2PCS  | S S S S S S S S S S S S S S S S S S S | 0      | 4/3011111        | 2PCS         |
|                                                                 |                                                                                                                                                                                                                                                                                                                                                                                                                                                                                                                                                                                                                                                                                                                                                                                                                                                                                                                                                                                                                                                                                                                                                                                                                                                                                                                                                                                                                                                                                                                                                                                                                                                                                                                                                                                                                                                                                                                                                                                                                                                                                                                               | h  | 4X18mm | 4PCS  |                                       | р      |                  | 2PCS         |
|                                                                 | .3                                                                                                                                                                                                                                                                                                                                                                                                                                                                                                                                                                                                                                                                                                                                                                                                                                                                                                                                                                                                                                                                                                                                                                                                                                                                                                                                                                                                                                                                                                                                                                                                                                                                                                                                                                                                                                                                                                                                                                                                                                                                                                                            | 14 |        | 0     | 4                                     |        | x2 9 8           | 13           |
| DO NOT TIGHTEN THE SCREWS UNTIL THE PRODUCT IS FULLY ASSEMBLED. |                                                                                                                                                                                                                                                                                                                                                                                                                                                                                                                                                                                                                                                                                                                                                                                                                                                                                                                                                                                                                                                                                                                                                                                                                                                                                                                                                                                                                                                                                                                                                                                                                                                                                                                                                                                                                                                                                                                                                                                                                                                                                                                               |    |        |       |                                       |        |                  |              |