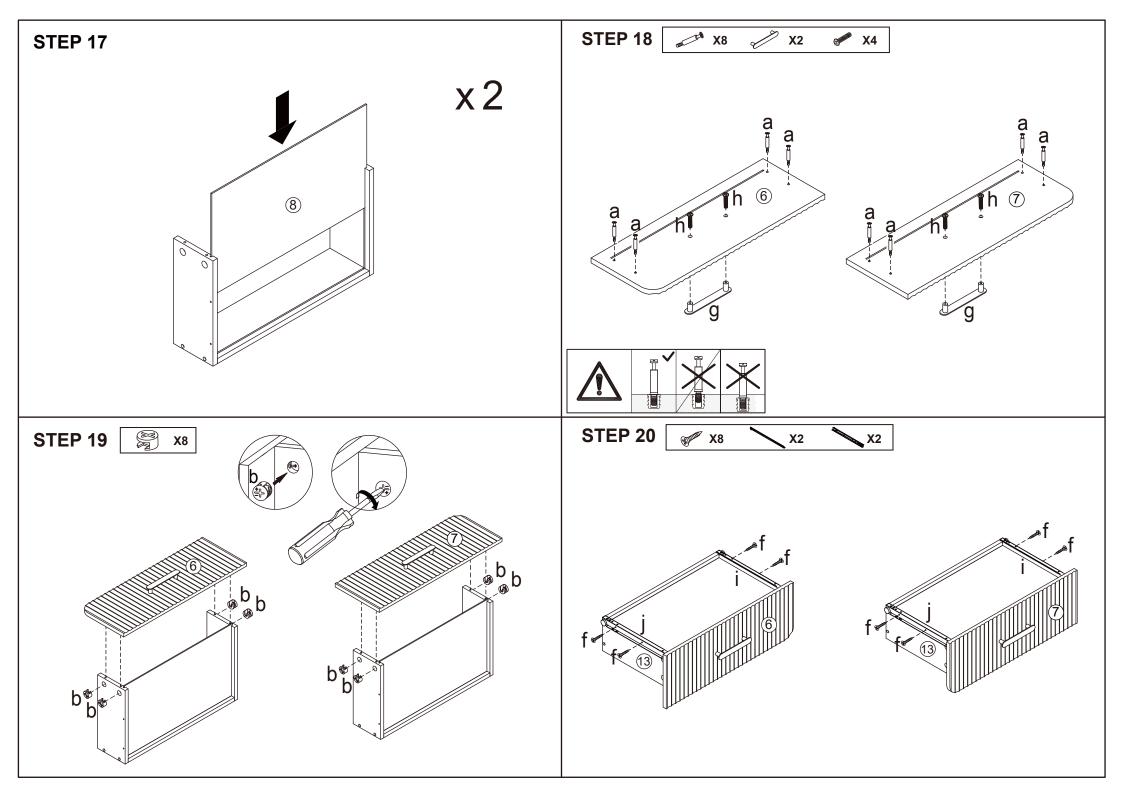

MAXIMUM TOTAL LOADING WEIGHT: 8KGS FOR TOP PANEL AND SHELF, 3KGS FOR EACH DRAWER, 22KGS IN TOTAL.

| Hardware list                                                   |                                                                                                                                                                                                                                                                                                                                                                                                                                                                                                                                                                                                                                                                                                                                                                                                                                                                                                                                                                                                                                                                                                                                                                                                                                                                                                                                                                                                                                                                                                                                                                                                                                                                                                                                                                                                                                                                                                                                                                                                                                                                                                                               |    |        |       |                                       |        |                  |              |
|-----------------------------------------------------------------|-------------------------------------------------------------------------------------------------------------------------------------------------------------------------------------------------------------------------------------------------------------------------------------------------------------------------------------------------------------------------------------------------------------------------------------------------------------------------------------------------------------------------------------------------------------------------------------------------------------------------------------------------------------------------------------------------------------------------------------------------------------------------------------------------------------------------------------------------------------------------------------------------------------------------------------------------------------------------------------------------------------------------------------------------------------------------------------------------------------------------------------------------------------------------------------------------------------------------------------------------------------------------------------------------------------------------------------------------------------------------------------------------------------------------------------------------------------------------------------------------------------------------------------------------------------------------------------------------------------------------------------------------------------------------------------------------------------------------------------------------------------------------------------------------------------------------------------------------------------------------------------------------------------------------------------------------------------------------------------------------------------------------------------------------------------------------------------------------------------------------------|----|--------|-------|---------------------------------------|--------|------------------|--------------|
|                                                                 | OTHER DESIGNATION OF THE PARTY | а  |        | 36PCS |                                       | i      |                  | 2PCS         |
|                                                                 |                                                                                                                                                                                                                                                                                                                                                                                                                                                                                                                                                                                                                                                                                                                                                                                                                                                                                                                                                                                                                                                                                                                                                                                                                                                                                                                                                                                                                                                                                                                                                                                                                                                                                                                                                                                                                                                                                                                                                                                                                                                                                                                               | b  |        | 36PCS |                                       | j      |                  | 2PCS         |
|                                                                 |                                                                                                                                                                                                                                                                                                                                                                                                                                                                                                                                                                                                                                                                                                                                                                                                                                                                                                                                                                                                                                                                                                                                                                                                                                                                                                                                                                                                                                                                                                                                                                                                                                                                                                                                                                                                                                                                                                                                                                                                                                                                                                                               | С  | 6X30mm | 23PCS |                                       | k      |                  | 2PCS         |
|                                                                 | (8) Internation                                                                                                                                                                                                                                                                                                                                                                                                                                                                                                                                                                                                                                                                                                                                                                                                                                                                                                                                                                                                                                                                                                                                                                                                                                                                                                                                                                                                                                                                                                                                                                                                                                                                                                                                                                                                                                                                                                                                                                                                                                                                                                               | d  | 4X35mm | 8PCS  | 100                                   |        |                  |              |
|                                                                 | <b>B</b> THIRTHE                                                                                                                                                                                                                                                                                                                                                                                                                                                                                                                                                                                                                                                                                                                                                                                                                                                                                                                                                                                                                                                                                                                                                                                                                                                                                                                                                                                                                                                                                                                                                                                                                                                                                                                                                                                                                                                                                                                                                                                                                                                                                                              | е  | 4X30mm | 8PCS  |                                       | l      | 4)/40            | 2PCS         |
|                                                                 | <b>Manage</b>                                                                                                                                                                                                                                                                                                                                                                                                                                                                                                                                                                                                                                                                                                                                                                                                                                                                                                                                                                                                                                                                                                                                                                                                                                                                                                                                                                                                                                                                                                                                                                                                                                                                                                                                                                                                                                                                                                                                                                                                                                                                                                                 | f  | 3X12mm | 16PCS | 8                                     | m<br>n | 4X12mm<br>4X30mm | 2PCS<br>2PCS |
|                                                                 |                                                                                                                                                                                                                                                                                                                                                                                                                                                                                                                                                                                                                                                                                                                                                                                                                                                                                                                                                                                                                                                                                                                                                                                                                                                                                                                                                                                                                                                                                                                                                                                                                                                                                                                                                                                                                                                                                                                                                                                                                                                                                                                               | g  |        | 2PCS  | S S S S S S S S S S S S S S S S S S S | 0      | 4/3011111        | 2PCS         |
|                                                                 |                                                                                                                                                                                                                                                                                                                                                                                                                                                                                                                                                                                                                                                                                                                                                                                                                                                                                                                                                                                                                                                                                                                                                                                                                                                                                                                                                                                                                                                                                                                                                                                                                                                                                                                                                                                                                                                                                                                                                                                                                                                                                                                               | h  | 4X18mm | 4PCS  |                                       | р      |                  | 2PCS         |
|                                                                 | .3                                                                                                                                                                                                                                                                                                                                                                                                                                                                                                                                                                                                                                                                                                                                                                                                                                                                                                                                                                                                                                                                                                                                                                                                                                                                                                                                                                                                                                                                                                                                                                                                                                                                                                                                                                                                                                                                                                                                                                                                                                                                                                                            | 14 |        | 0     | 4                                     |        | x2 9 8           | 13           |
| DO NOT TIGHTEN THE SCREWS UNTIL THE PRODUCT IS FULLY ASSEMBLED. |                                                                                                                                                                                                                                                                                                                                                                                                                                                                                                                                                                                                                                                                                                                                                                                                                                                                                                                                                                                                                                                                                                                                                                                                                                                                                                                                                                                                                                                                                                                                                                                                                                                                                                                                                                                                                                                                                                                                                                                                                                                                                                                               |    |        |       |                                       |        |                  |              |