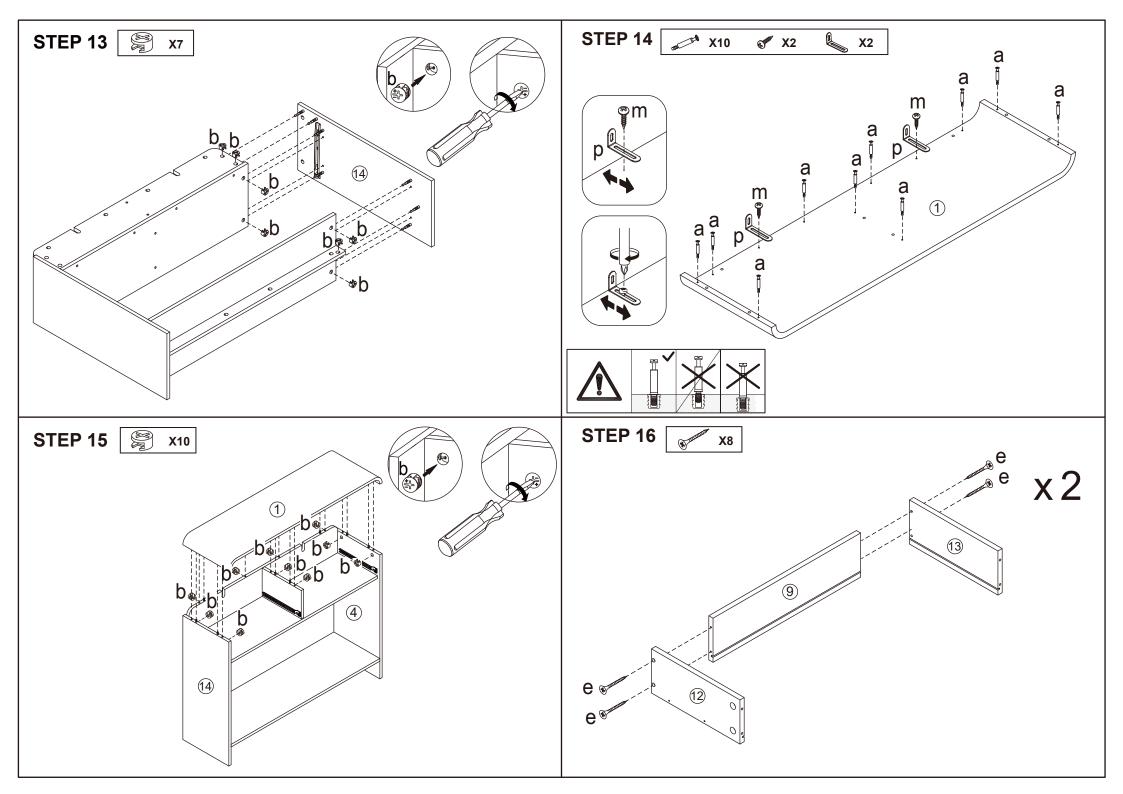

MAXIMUM TOTAL LOADING WEIGHT: 8KGS FOR TOP PANEL AND SHELF, 3KGS FOR EACH DRAWER, 22KGS IN TOTAL.

| Hardware list                                                   |                                                                                                                                                                                                                                                                                                                                                                                                                                                                                                                                                                                                                                                                                                                                                                                                                                                                                                                                                                                                                                                                                                                                                                                                                                                                                                                                                                                                                                                                                                                                                                                                                                                                                                                                                                                                                                                                                                                                                                                                                                                                                                                               |    |        |       |                                       |        |                  |              |
|-----------------------------------------------------------------|-------------------------------------------------------------------------------------------------------------------------------------------------------------------------------------------------------------------------------------------------------------------------------------------------------------------------------------------------------------------------------------------------------------------------------------------------------------------------------------------------------------------------------------------------------------------------------------------------------------------------------------------------------------------------------------------------------------------------------------------------------------------------------------------------------------------------------------------------------------------------------------------------------------------------------------------------------------------------------------------------------------------------------------------------------------------------------------------------------------------------------------------------------------------------------------------------------------------------------------------------------------------------------------------------------------------------------------------------------------------------------------------------------------------------------------------------------------------------------------------------------------------------------------------------------------------------------------------------------------------------------------------------------------------------------------------------------------------------------------------------------------------------------------------------------------------------------------------------------------------------------------------------------------------------------------------------------------------------------------------------------------------------------------------------------------------------------------------------------------------------------|----|--------|-------|---------------------------------------|--------|------------------|--------------|
|                                                                 | OTHER DESIGNATION OF THE PARTY | а  |        | 36PCS |                                       | i      |                  | 2PCS         |
|                                                                 |                                                                                                                                                                                                                                                                                                                                                                                                                                                                                                                                                                                                                                                                                                                                                                                                                                                                                                                                                                                                                                                                                                                                                                                                                                                                                                                                                                                                                                                                                                                                                                                                                                                                                                                                                                                                                                                                                                                                                                                                                                                                                                                               | b  |        | 36PCS |                                       | j      |                  | 2PCS         |
|                                                                 |                                                                                                                                                                                                                                                                                                                                                                                                                                                                                                                                                                                                                                                                                                                                                                                                                                                                                                                                                                                                                                                                                                                                                                                                                                                                                                                                                                                                                                                                                                                                                                                                                                                                                                                                                                                                                                                                                                                                                                                                                                                                                                                               | С  | 6X30mm | 23PCS |                                       | k      |                  | 2PCS         |
|                                                                 | (8) Internation                                                                                                                                                                                                                                                                                                                                                                                                                                                                                                                                                                                                                                                                                                                                                                                                                                                                                                                                                                                                                                                                                                                                                                                                                                                                                                                                                                                                                                                                                                                                                                                                                                                                                                                                                                                                                                                                                                                                                                                                                                                                                                               | d  | 4X35mm | 8PCS  | 100                                   |        |                  |              |
|                                                                 | <b>B</b> THIRTHE                                                                                                                                                                                                                                                                                                                                                                                                                                                                                                                                                                                                                                                                                                                                                                                                                                                                                                                                                                                                                                                                                                                                                                                                                                                                                                                                                                                                                                                                                                                                                                                                                                                                                                                                                                                                                                                                                                                                                                                                                                                                                                              | е  | 4X30mm | 8PCS  |                                       | l      | 4)/40            | 2PCS         |
|                                                                 | <b>Manage</b>                                                                                                                                                                                                                                                                                                                                                                                                                                                                                                                                                                                                                                                                                                                                                                                                                                                                                                                                                                                                                                                                                                                                                                                                                                                                                                                                                                                                                                                                                                                                                                                                                                                                                                                                                                                                                                                                                                                                                                                                                                                                                                                 | f  | 3X12mm | 16PCS | 8                                     | m<br>n | 4X12mm<br>4X30mm | 2PCS<br>2PCS |
|                                                                 |                                                                                                                                                                                                                                                                                                                                                                                                                                                                                                                                                                                                                                                                                                                                                                                                                                                                                                                                                                                                                                                                                                                                                                                                                                                                                                                                                                                                                                                                                                                                                                                                                                                                                                                                                                                                                                                                                                                                                                                                                                                                                                                               | g  |        | 2PCS  | S S S S S S S S S S S S S S S S S S S | 0      | 4/3011111        | 2PCS         |
|                                                                 |                                                                                                                                                                                                                                                                                                                                                                                                                                                                                                                                                                                                                                                                                                                                                                                                                                                                                                                                                                                                                                                                                                                                                                                                                                                                                                                                                                                                                                                                                                                                                                                                                                                                                                                                                                                                                                                                                                                                                                                                                                                                                                                               | h  | 4X18mm | 4PCS  |                                       | р      |                  | 2PCS         |
|                                                                 | .3                                                                                                                                                                                                                                                                                                                                                                                                                                                                                                                                                                                                                                                                                                                                                                                                                                                                                                                                                                                                                                                                                                                                                                                                                                                                                                                                                                                                                                                                                                                                                                                                                                                                                                                                                                                                                                                                                                                                                                                                                                                                                                                            | 14 |        | 0     | 4                                     |        | x2 9 8           | 13           |
| DO NOT TIGHTEN THE SCREWS UNTIL THE PRODUCT IS FULLY ASSEMBLED. |                                                                                                                                                                                                                                                                                                                                                                                                                                                                                                                                                                                                                                                                                                                                                                                                                                                                                                                                                                                                                                                                                                                                                                                                                                                                                                                                                                                                                                                                                                                                                                                                                                                                                                                                                                                                                                                                                                                                                                                                                                                                                                                               |    |        |       |                                       |        |                  |              |