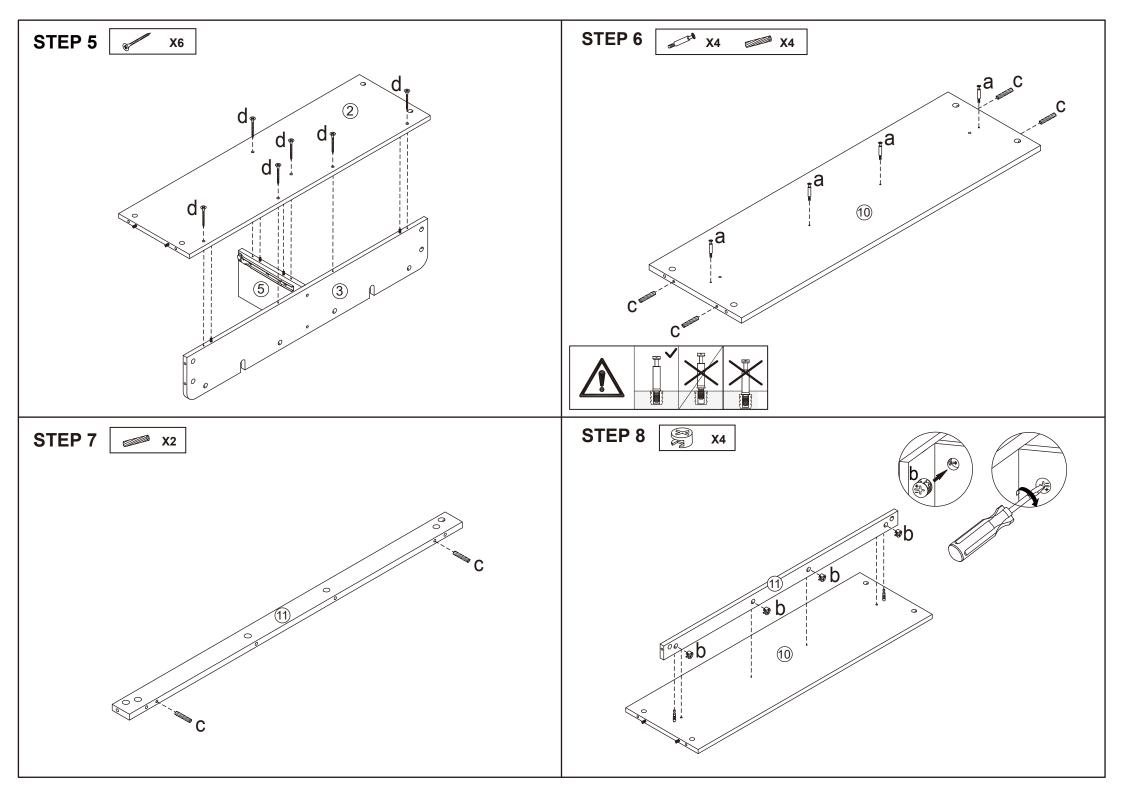

MAXIMUM TOTAL LOADING WEIGHT: 8KGS FOR TOP PANEL AND SHELF, 3KGS FOR EACH DRAWER, 22KGS IN TOTAL.

| Hardware list                                                   |                                                                                                                                                                                                                                                                                                                                                                                                                                                                                                                                                                                                                                                                                                                                                                                                                                                                                                                                                                                                                                                                                                                                                                                                                                                                                                                                                                                                                                                                                                                                                                                                                                                                                                                                                                                                                                                                                                                                                                                                                                                                                                                               |    |        |       |                                       |        |                  |              |
|-----------------------------------------------------------------|-------------------------------------------------------------------------------------------------------------------------------------------------------------------------------------------------------------------------------------------------------------------------------------------------------------------------------------------------------------------------------------------------------------------------------------------------------------------------------------------------------------------------------------------------------------------------------------------------------------------------------------------------------------------------------------------------------------------------------------------------------------------------------------------------------------------------------------------------------------------------------------------------------------------------------------------------------------------------------------------------------------------------------------------------------------------------------------------------------------------------------------------------------------------------------------------------------------------------------------------------------------------------------------------------------------------------------------------------------------------------------------------------------------------------------------------------------------------------------------------------------------------------------------------------------------------------------------------------------------------------------------------------------------------------------------------------------------------------------------------------------------------------------------------------------------------------------------------------------------------------------------------------------------------------------------------------------------------------------------------------------------------------------------------------------------------------------------------------------------------------------|----|--------|-------|---------------------------------------|--------|------------------|--------------|
|                                                                 | OTHER DESIGNATION OF THE PARTY | а  |        | 36PCS |                                       | i      |                  | 2PCS         |
|                                                                 |                                                                                                                                                                                                                                                                                                                                                                                                                                                                                                                                                                                                                                                                                                                                                                                                                                                                                                                                                                                                                                                                                                                                                                                                                                                                                                                                                                                                                                                                                                                                                                                                                                                                                                                                                                                                                                                                                                                                                                                                                                                                                                                               | b  |        | 36PCS |                                       | j      |                  | 2PCS         |
|                                                                 |                                                                                                                                                                                                                                                                                                                                                                                                                                                                                                                                                                                                                                                                                                                                                                                                                                                                                                                                                                                                                                                                                                                                                                                                                                                                                                                                                                                                                                                                                                                                                                                                                                                                                                                                                                                                                                                                                                                                                                                                                                                                                                                               | С  | 6X30mm | 23PCS |                                       | k      |                  | 2PCS         |
|                                                                 | (8) Internation                                                                                                                                                                                                                                                                                                                                                                                                                                                                                                                                                                                                                                                                                                                                                                                                                                                                                                                                                                                                                                                                                                                                                                                                                                                                                                                                                                                                                                                                                                                                                                                                                                                                                                                                                                                                                                                                                                                                                                                                                                                                                                               | d  | 4X35mm | 8PCS  | 100                                   |        |                  |              |
|                                                                 | <b>B</b> THIRTHE                                                                                                                                                                                                                                                                                                                                                                                                                                                                                                                                                                                                                                                                                                                                                                                                                                                                                                                                                                                                                                                                                                                                                                                                                                                                                                                                                                                                                                                                                                                                                                                                                                                                                                                                                                                                                                                                                                                                                                                                                                                                                                              | е  | 4X30mm | 8PCS  |                                       | l      | 4)/40            | 2PCS         |
|                                                                 | <b>Manage</b>                                                                                                                                                                                                                                                                                                                                                                                                                                                                                                                                                                                                                                                                                                                                                                                                                                                                                                                                                                                                                                                                                                                                                                                                                                                                                                                                                                                                                                                                                                                                                                                                                                                                                                                                                                                                                                                                                                                                                                                                                                                                                                                 | f  | 3X12mm | 16PCS | 8                                     | m<br>n | 4X12mm<br>4X30mm | 2PCS<br>2PCS |
|                                                                 |                                                                                                                                                                                                                                                                                                                                                                                                                                                                                                                                                                                                                                                                                                                                                                                                                                                                                                                                                                                                                                                                                                                                                                                                                                                                                                                                                                                                                                                                                                                                                                                                                                                                                                                                                                                                                                                                                                                                                                                                                                                                                                                               | g  |        | 2PCS  | S S S S S S S S S S S S S S S S S S S | 0      | 4/3011111        | 2PCS         |
|                                                                 |                                                                                                                                                                                                                                                                                                                                                                                                                                                                                                                                                                                                                                                                                                                                                                                                                                                                                                                                                                                                                                                                                                                                                                                                                                                                                                                                                                                                                                                                                                                                                                                                                                                                                                                                                                                                                                                                                                                                                                                                                                                                                                                               | h  | 4X18mm | 4PCS  |                                       | р      |                  | 2PCS         |
|                                                                 | .3                                                                                                                                                                                                                                                                                                                                                                                                                                                                                                                                                                                                                                                                                                                                                                                                                                                                                                                                                                                                                                                                                                                                                                                                                                                                                                                                                                                                                                                                                                                                                                                                                                                                                                                                                                                                                                                                                                                                                                                                                                                                                                                            | 14 |        | 0     | 4                                     |        | x2 9 8           | 13           |
| DO NOT TIGHTEN THE SCREWS UNTIL THE PRODUCT IS FULLY ASSEMBLED. |                                                                                                                                                                                                                                                                                                                                                                                                                                                                                                                                                                                                                                                                                                                                                                                                                                                                                                                                                                                                                                                                                                                                                                                                                                                                                                                                                                                                                                                                                                                                                                                                                                                                                                                                                                                                                                                                                                                                                                                                                                                                                                                               |    |        |       |                                       |        |                  |              |