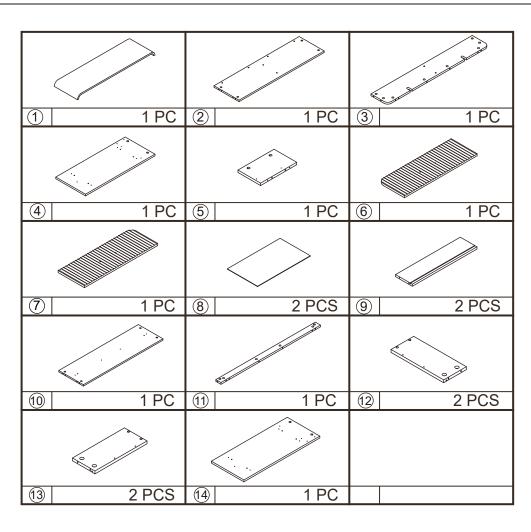

MAXIMUM TOTAL LOADING WEIGHT: 8KGS FOR TOP PANEL AND SHELF, 3KGS FOR EACH DRAWER, 22KGS IN TOTAL.

| Hardware list                                                   |                                                                                                                                                                                                                                                                                                                                                                                                                                                                                                                                                                                                                                                                                                                                                                                                                                                                                                                                                                                                                                                                                                                                                                                                                                                                                                                                                                                                                                                                                                                                                                                                                                                                                                                                                                                                                                                                                                                                                                                                                                                                                                                               |    |        |       |                                       |        |                  |              |
|-----------------------------------------------------------------|-------------------------------------------------------------------------------------------------------------------------------------------------------------------------------------------------------------------------------------------------------------------------------------------------------------------------------------------------------------------------------------------------------------------------------------------------------------------------------------------------------------------------------------------------------------------------------------------------------------------------------------------------------------------------------------------------------------------------------------------------------------------------------------------------------------------------------------------------------------------------------------------------------------------------------------------------------------------------------------------------------------------------------------------------------------------------------------------------------------------------------------------------------------------------------------------------------------------------------------------------------------------------------------------------------------------------------------------------------------------------------------------------------------------------------------------------------------------------------------------------------------------------------------------------------------------------------------------------------------------------------------------------------------------------------------------------------------------------------------------------------------------------------------------------------------------------------------------------------------------------------------------------------------------------------------------------------------------------------------------------------------------------------------------------------------------------------------------------------------------------------|----|--------|-------|---------------------------------------|--------|------------------|--------------|
|                                                                 | OTHER DESIGNATION OF THE PARTY | а  |        | 36PCS |                                       | i      |                  | 2PCS         |
|                                                                 |                                                                                                                                                                                                                                                                                                                                                                                                                                                                                                                                                                                                                                                                                                                                                                                                                                                                                                                                                                                                                                                                                                                                                                                                                                                                                                                                                                                                                                                                                                                                                                                                                                                                                                                                                                                                                                                                                                                                                                                                                                                                                                                               | b  |        | 36PCS |                                       | j      |                  | 2PCS         |
|                                                                 |                                                                                                                                                                                                                                                                                                                                                                                                                                                                                                                                                                                                                                                                                                                                                                                                                                                                                                                                                                                                                                                                                                                                                                                                                                                                                                                                                                                                                                                                                                                                                                                                                                                                                                                                                                                                                                                                                                                                                                                                                                                                                                                               | С  | 6X30mm | 23PCS |                                       | k      |                  | 2PCS         |
|                                                                 | (8) Internation                                                                                                                                                                                                                                                                                                                                                                                                                                                                                                                                                                                                                                                                                                                                                                                                                                                                                                                                                                                                                                                                                                                                                                                                                                                                                                                                                                                                                                                                                                                                                                                                                                                                                                                                                                                                                                                                                                                                                                                                                                                                                                               | d  | 4X35mm | 8PCS  | 100                                   |        |                  |              |
|                                                                 | <b>B</b> THIRTHE                                                                                                                                                                                                                                                                                                                                                                                                                                                                                                                                                                                                                                                                                                                                                                                                                                                                                                                                                                                                                                                                                                                                                                                                                                                                                                                                                                                                                                                                                                                                                                                                                                                                                                                                                                                                                                                                                                                                                                                                                                                                                                              | е  | 4X30mm | 8PCS  |                                       | l      | 4)/40            | 2PCS         |
|                                                                 | <b>Manage</b>                                                                                                                                                                                                                                                                                                                                                                                                                                                                                                                                                                                                                                                                                                                                                                                                                                                                                                                                                                                                                                                                                                                                                                                                                                                                                                                                                                                                                                                                                                                                                                                                                                                                                                                                                                                                                                                                                                                                                                                                                                                                                                                 | f  | 3X12mm | 16PCS | 8                                     | m<br>n | 4X12mm<br>4X30mm | 2PCS<br>2PCS |
|                                                                 |                                                                                                                                                                                                                                                                                                                                                                                                                                                                                                                                                                                                                                                                                                                                                                                                                                                                                                                                                                                                                                                                                                                                                                                                                                                                                                                                                                                                                                                                                                                                                                                                                                                                                                                                                                                                                                                                                                                                                                                                                                                                                                                               | g  |        | 2PCS  | S S S S S S S S S S S S S S S S S S S | 0      | 4/3011111        | 2PCS         |
|                                                                 |                                                                                                                                                                                                                                                                                                                                                                                                                                                                                                                                                                                                                                                                                                                                                                                                                                                                                                                                                                                                                                                                                                                                                                                                                                                                                                                                                                                                                                                                                                                                                                                                                                                                                                                                                                                                                                                                                                                                                                                                                                                                                                                               | h  | 4X18mm | 4PCS  |                                       | р      |                  | 2PCS         |
|                                                                 | .3                                                                                                                                                                                                                                                                                                                                                                                                                                                                                                                                                                                                                                                                                                                                                                                                                                                                                                                                                                                                                                                                                                                                                                                                                                                                                                                                                                                                                                                                                                                                                                                                                                                                                                                                                                                                                                                                                                                                                                                                                                                                                                                            | 14 |        | 0     | 4                                     |        | x2 9 8           | 13           |
| DO NOT TIGHTEN THE SCREWS UNTIL THE PRODUCT IS FULLY ASSEMBLED. |                                                                                                                                                                                                                                                                                                                                                                                                                                                                                                                                                                                                                                                                                                                                                                                                                                                                                                                                                                                                                                                                                                                                                                                                                                                                                                                                                                                                                                                                                                                                                                                                                                                                                                                                                                                                                                                                                                                                                                                                                                                                                                                               |    |        |       |                                       |        |                  |              |