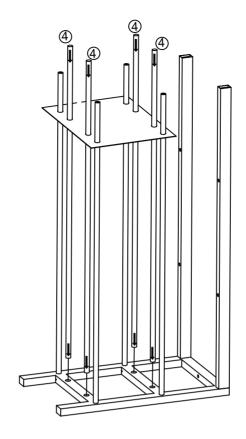

AND SCREWS ARE FIRMLY SECURED. DO NOT PLACE HOT OBJECTS SUCH AS COFFEE CUPS DIRECTLY ON THE SURFACE OF THIS FURNITURE ITEM. THIS ITEM IS FOR STORAGE PURPOSES ONLY. CONTAINS SMALL PARTS. IT IS TO BE ASSEMBLED BY AN ADULT. FAILURE TO FOLLOW THESE WARNINGS COULD RESULT IN SERIOUS INJURY.

MAXIMUM SAFE LOAD: SEAT:100KG, EACH SHELF: 5KG.

| 4 | <br>1 |     |        |    |     |    |
|---|-------|-----|--------|----|-----|----|
| 1 |       | rai | Nai    | ra | I i | ct |
|   |       |     | M      |    |     | _  |
|   | •     | •   | / V CA |    | _   | -  |

|  | Α | 6x40mm | 10pcs | В | 6x12mm | 8pcs | С | 1pc |
|--|---|--------|-------|---|--------|------|---|-----|
|  | D | 4mm    | 1рс   |   |        |      |   |     |

### 2 Parts List



3



STEP 1 A - ← × 2 B - • × 4





### STEP 3



## STEP 4 A - ► × 2 B - • × 4



STEP 5 **A** -**►**× 6



STEP 6