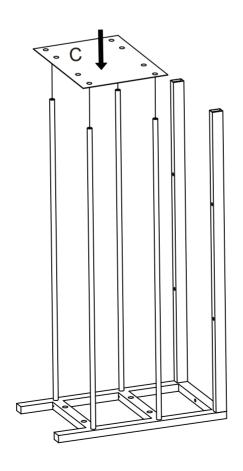

|  | Α | 6x40mm | 10pcs | В | 6x12mm | 8pcs | С | 1pc |
|--|---|--------|-------|---|--------|------|---|-----|
|  | D | 4mm    | 1рс   |   |        |      |   |     |