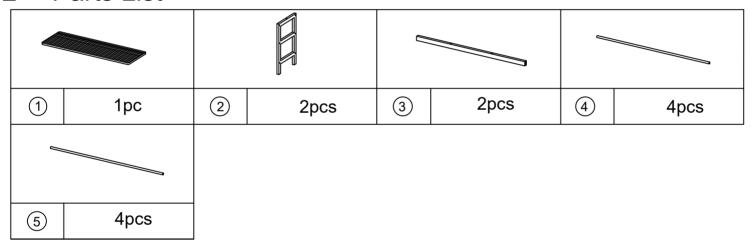

LAT SURFACE. DO NOT USE THIS UNIT UNLESS ALL BOLTS AND SCREWS ARE FIRMLY SECURED. DO NOT PLACE HOT OBJECTS SUCH AS COFFEE CUPS DIRECTLY ON THE SURFACE OF THIS FURNITURE ITEM. THIS ITEM IS FOR STORAGE PURPOSES ONLY. CONTAINS SMALL PARTS. IT IS TO BE ASSEMBLED BY AN ADULT. FAILURE TO FOLLOW THESE WARNINGS COULD RESULT IN SERIOUS INJURY.

MAXIMUM SAFE LOAD: SEAT:100KG, EACH SHELF: 5KG.

| 4 | <br>1 |     |        |    |     |    |
|---|-------|-----|--------|----|-----|----|
| 1 |       | rai | Nai    | ra | I i | ct |
|   |       |     | M      |    |     | _  |
|   | •     | •   | / V CA |    | _   | -  |

|  | Α | 6x40mm | 10pcs | В | 6x12mm | 8pcs | С | 1pc |
|--|---|--------|-------|---|--------|------|---|-----|
|  | D | 4mm    | 1рс   |   |        |      |   |     |

### 2 Parts List



3



STEP 1 A - ← × 2 B - • × 4





### STEP 3



## STEP 4 A - ► × 2 B - • × 4



STEP 5 **A** -**►**× 6



STEP 6