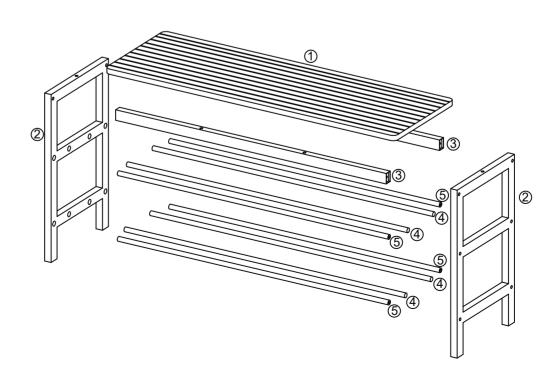

URFACE. DO NOT USE THIS UNIT UNLESS ALL BOLTS AND SCREWS ARE FIRMLY SECURED. DO NOT PLACE HOT OBJECTS SUCH AS COFFEE CUPS DIRECTLY ON THE SURFACE OF THIS FURNITURE ITEM. THIS ITEM IS FOR STORAGE PURPOSES ONLY. CONTAINS SMALL PARTS. IT IS TO BE ASSEMBLED BY AN ADULT. FAILURE TO FOLLOW THESE WARNINGS COULD RESULT IN SERIOUS INJURY.

MAXIMUM SAFE LOAD: SEAT:100KG, EACH SHELF: 5KG.

| 4 | <br>1 |     |        |    |     |    |
|---|-------|-----|--------|----|-----|----|
| 1 |       | rai | Nai    | ra | I i | ct |
|   |       |     | M      |    |     | _  |
|   | •     | •   | / V CA |    | _   | -  |

|  | Α | 6x40mm | 10pcs | В | 6x12mm | 8pcs | С | 1pc |
|--|---|--------|-------|---|--------|------|---|-----|
|  | D | 4mm    | 1рс   |   |        |      |   |     |

### 2 Parts List



3



STEP 1 A - ← × 2 B - • × 4





### STEP 3



## STEP 4 A - ► × 2 B - • × 4



STEP 5 **A** -**►**× 6



STEP 6