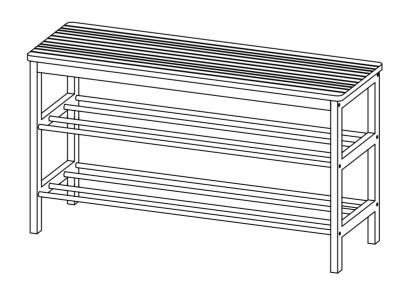

E CUPS DIRECTLY ON THE SURFACE OF THIS FURNITURE ITEM. THIS ITEM IS FOR STORAGE PURPOSES ONLY. CONTAINS SMALL PARTS. IT IS TO BE ASSEMBLED BY AN ADULT. FAILURE TO FOLLOW THESE WARNINGS COULD RESULT IN SERIOUS INJURY.

MAXIMUM SAFE LOAD: SEAT:100KG, EACH SHELF: 5KG.

| 4 | <br>1 |     |        |    |     |    |
|---|-------|-----|--------|----|-----|----|
| 1 |       | rai | Nai    | ra | I i | ct |
|   |       |     | M      |    |     | _  |
|   | •     | •   | / V CA |    | _   | -  |

|  | Α | 6x40mm | 10pcs | В | 6x12mm | 8pcs | С | 1pc |
|--|---|--------|-------|---|--------|------|---|-----|
|  | D | 4mm    | 1рс   |   |        |      |   |     |

### 2 Parts List



3



STEP 1 A - ← × 2 B - • × 4





### STEP 3



## STEP 4 A - ► × 2 B - • × 4



STEP 5 **A** -**►**× 6



STEP 6