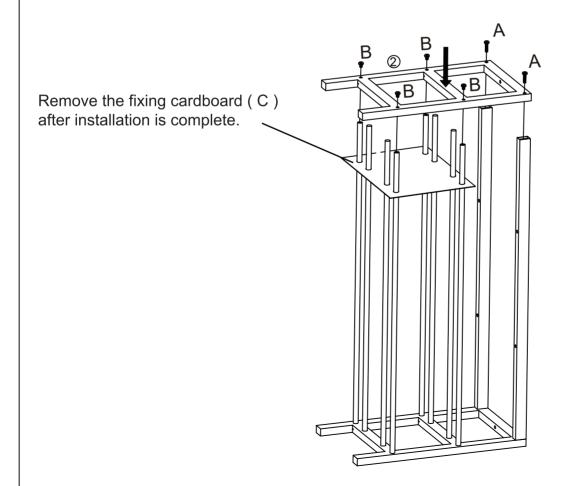

NOT PLACE HOT OBJECTS SUCH AS COFFEE CUPS DIRECTLY ON THE SURFACE OF THIS FURNITURE ITEM. THIS ITEM IS FOR STORAGE PURPOSES ONLY. CONTAINS SMALL PARTS. IT IS TO BE ASSEMBLED BY AN ADULT. FAILURE TO FOLLOW THESE WARNINGS COULD RESULT IN SERIOUS INJURY.

MAXIMUM SAFE LOAD: SEAT:100KG, EACH SHELF: 5KG.

| 4 | <br>1 |     |        |    |     |    |
|---|-------|-----|--------|----|-----|----|
| 1 |       | rai | Nai    | ra | I i | ct |
|   |       |     | M      |    |     | _  |
|   | •     | •   | / V CA |    | _   | -  |

|  | Α | 6x40mm | 10pcs | В | 6x12mm | 8pcs | С | 1pc |
|--|---|--------|-------|---|--------|------|---|-----|
|  | D | 4mm    | 1рс   |   |        |      |   |     |

### 2 Parts List



3



STEP 1 A - ← × 2 B - • × 4





### STEP 3



## STEP 4 A - ► × 2 B - • × 4



STEP 5 **A** -**►**× 6



STEP 6