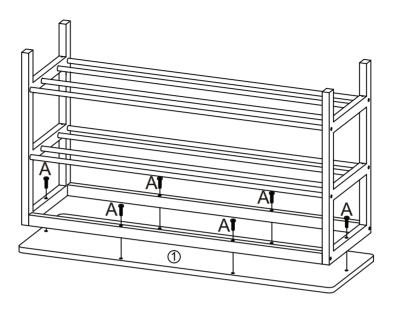

H AS COFFEE CUPS DIRECTLY ON THE SURFACE OF THIS FURNITURE ITEM. THIS ITEM IS FOR STORAGE PURPOSES ONLY. CONTAINS SMALL PARTS. IT IS TO BE ASSEMBLED BY AN ADULT. FAILURE TO FOLLOW THESE WARNINGS COULD RESULT IN SERIOUS INJURY.

MAXIMUM SAFE LOAD: SEAT:100KG, EACH SHELF: 5KG.

| 4 | <br>1 |     |        |    |     |    |
|---|-------|-----|--------|----|-----|----|
| 1 |       | rai | Nai    | ra | I i | ct |
|   |       |     | M      |    |     | _  |
|   | •     | •   | / V CA |    | _   | -  |

|  | Α | 6x40mm | 10pcs | В | 6x12mm | 8pcs | С | 1pc |
|--|---|--------|-------|---|--------|------|---|-----|
|  | D | 4mm    | 1рс   |   |        |      |   |     |

### 2 Parts List



3



STEP 1 A - ← × 2 B - • × 4





### STEP 3



## STEP 4 A - ► × 2 B - • × 4



STEP 5 **A** -**►**× 6



STEP 6