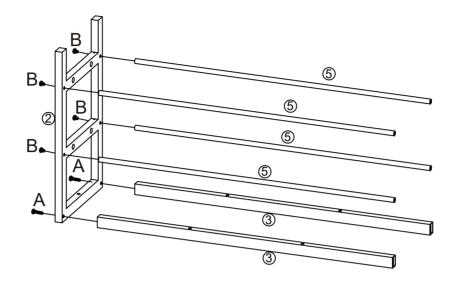

NLESS ALL BOLTS AND SCREWS ARE FIRMLY SECURED. DO NOT PLACE HOT OBJECTS SUCH AS COFFEE CUPS DIRECTLY ON THE SURFACE OF THIS FURNITURE ITEM. THIS ITEM IS FOR STORAGE PURPOSES ONLY. CONTAINS SMALL PARTS. IT IS TO BE ASSEMBLED BY AN ADULT. FAILURE TO FOLLOW THESE WARNINGS COULD RESULT IN SERIOUS INJURY.

MAXIMUM SAFE LOAD: SEAT:100KG, EACH SHELF: 5KG.

| 4 | <br>1 |     |        |    |     |    |
|---|-------|-----|--------|----|-----|----|
| 1 |       | rai | Nai    | ra | I i | ct |
|   |       |     | M      |    |     | _  |
|   | •     | •   | / V CA |    | _   | -  |

|  | Α | 6x40mm | 10pcs | В | 6x12mm | 8pcs | С | 1pc |
|--|---|--------|-------|---|--------|------|---|-----|
|  | D | 4mm    | 1рс   |   |        |      |   |     |

### 2 Parts List



3



STEP 1 A - ← × 2 B - • × 4





### STEP 3



## STEP 4 A - ► × 2 B - • × 4



STEP 5 **A** -**►**× 6



STEP 6