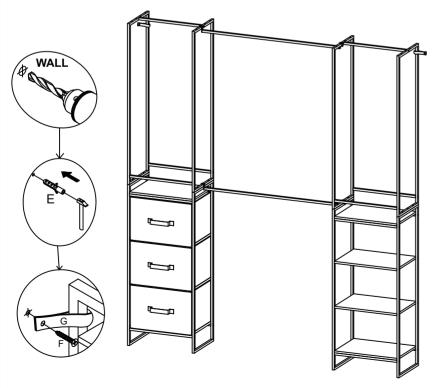

# STEP 7

**CAUTION:** for your safety when attaching the anchor fixings, please note the following:

 Check any electrical wires or plumbing inside the wall before drilling any holes (if you are unsure please seek professional advice from a qualified tradesperson).