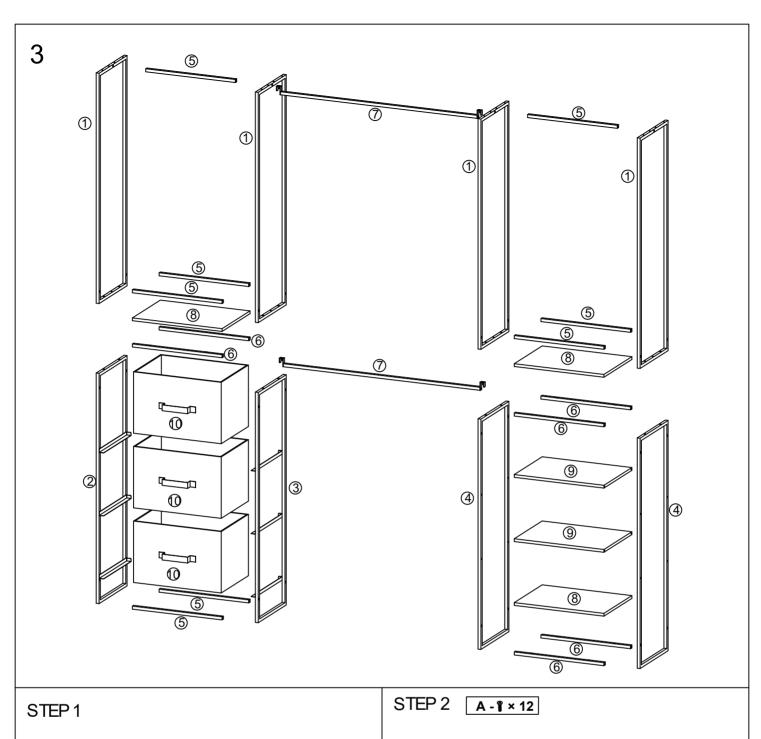

# 2 Parts List

| 1 | 4pcs | 2  | 1pc  | 3        | 1рс  | 4 | 2pcs |  |
|---|------|----|------|----------|------|---|------|--|
|   |      |    |      |          |      |   |      |  |
| 5 | 8pcs | 6  | 6pcs | 7        | 2pcs | 8 | 3pcs |  |
|   |      |    |      |          |      |   |      |  |
| 9 | 2pcs | 10 | 3pcs | 11) 3pcs |      |   |      |  |

# STEP 3 **B** -**►**× 12

X2

STEP 4 B - ←× 8

STEP 5 B - ►× 8 D - ►× 8