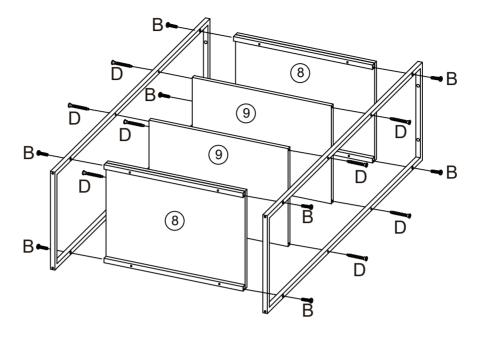

| В | 6x30mm | 28pcs | <b></b>    | С | 12mm   | 8pcs |
|-------|---|--------|-------|------------|---|--------|-------|------------|---|--------|------|
| ammmo | D | 5*38mm | 8pcs  | Two series | Е | 6*30mm | 2pcs  | <b>(1)</b> | F | 4*35mm | 2pcs |
| 0 0   | G |        | 2pcs  |            | Н | 4mm    | 2pcs  |            | I | 3mm    | 1рс  |

# 2 Parts List

| 1 | 4pcs | 2  | 1pc  | 3        | 1рс  | 4 | 2pcs |  |
|---|------|----|------|----------|------|---|------|--|
|   |      |    |      |          |      |   |      |  |
| 5 | 8pcs | 6  | 6pcs | 7        | 2pcs | 8 | 3pcs |  |
|   |      |    |      |          |      |   |      |  |
| 9 | 2pcs | 10 | 3pcs | 11) 3pcs |      |   |      |  |





# STEP 3 **B** -**►**× 12



X2

STEP 4 B - ←× 8



STEP 5 B - ►× 8 D - ►× 8





# STEP 7







### Children have died from furniture tipover.

- ALWAYS secure it with an anchor device.
- NEVER allow children to stand, climb or hang on drawers, doors, or shelves.
- NEVER open more than one drawer at a time.
- Place heavy items down low.





This is a permanent label. Do not remove!

### 



### TOPPLING FURNITURE WARNING:

- ALWAYS secure it with an anchor device.
- Please seek professional advice if you are in doubt of what fixing device to use.
- Regularly check that anchors are securely maintained.
- Use safety drawer locks to prevent children climbing.
- Stability of tall items may be affected by thick pile carpet or uneven floors.
- Do not place unanchored televisions on furniture.

**CAUTION:** for your safety when attaching the anchor fixings, please note