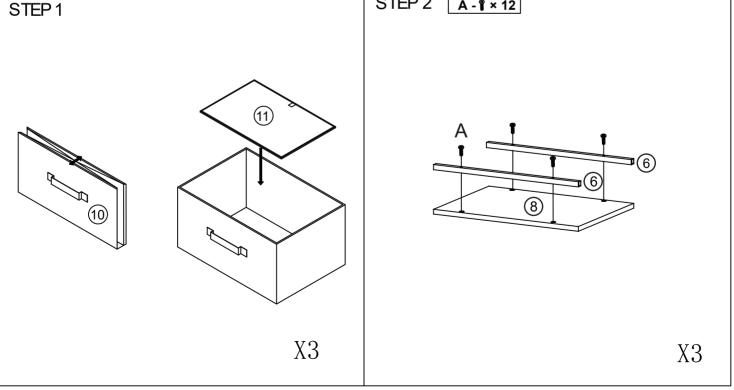

# 2 Parts List

| 1 | 4pcs | 2  | 1pc  | 3        | 1рс  | 4 | 2pcs |  |
|---|------|----|------|----------|------|---|------|--|
|   |      |    |      |          |      |   |      |  |
| 5 | 8pcs | 6  | 6pcs | 7        | 2pcs | 8 | 3pcs |  |
|   |      |    |      |          |      |   |      |  |
| 9 | 2pcs | 10 | 3pcs | 11) 3pcs |      |   |      |  |

# STEP 3 **B** -**►**× 12

X2

STEP 4 B - ←× 8

STEP 5 B - ►× 8 D - ►× 8