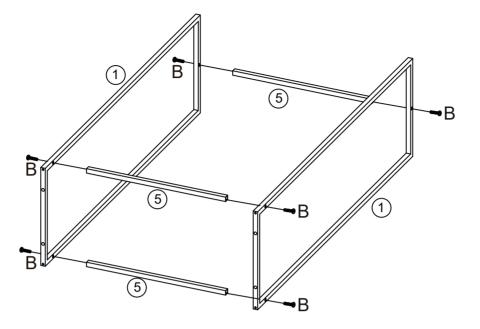

# 2 Parts List

| 1 | 4pcs | 2  | 1pc  | 3        | 1рс  | 4 | 2pcs |  |
|---|------|----|------|----------|------|---|------|--|
|   |      |    |      |          |      |   |      |  |
| 5 | 8pcs | 6  | 6pcs | 7        | 2pcs | 8 | 3pcs |  |
|   |      |    |      |          |      |   |      |  |
| 9 | 2pcs | 10 | 3pcs | 11) 3pcs |      |   |      |  |

# STEP 3 **B** -**►**× 12

X2

STEP 4 B - ←× 8

STEP 5 B - ►× 8 D - ►× 8