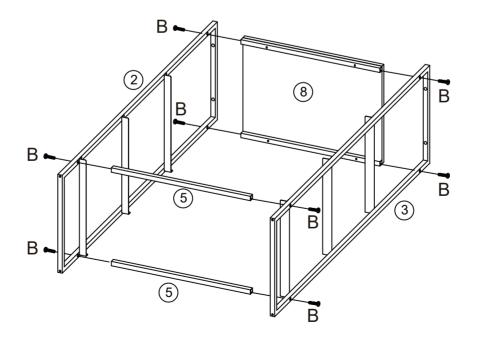

# 2 Parts List

| 1 | 4pcs | 2  | 1pc  | 3        | 1рс  | 4 | 2pcs |  |
|---|------|----|------|----------|------|---|------|--|
|   |      |    |      |          |      |   |      |  |
| 5 | 8pcs | 6  | 6pcs | 7        | 2pcs | 8 | 3pcs |  |
|   |      |    |      |          |      |   |      |  |
| 9 | 2pcs | 10 | 3pcs | 11) 3pcs |      |   |      |  |

# STEP 3 **B** -**►**× 12

X2

STEP 4 B - ←× 8

STEP 5 B - ►× 8 D - ►× 8