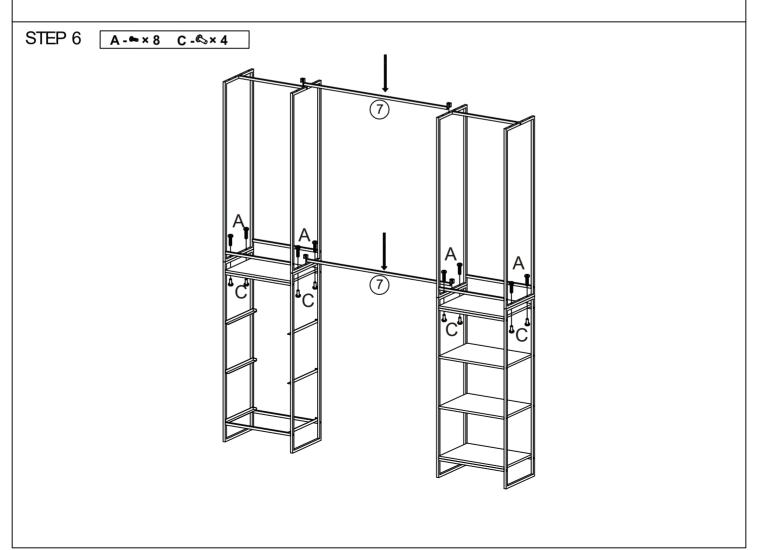

| В | 6x30mm | 28pcs | <b></b>    | С | 12mm   | 8pcs |
|-------|---|--------|-------|------------|---|--------|-------|------------|---|--------|------|
| ammmo | D | 5*38mm | 8pcs  | Two series | Е | 6*30mm | 2pcs  | <b>(1)</b> | F | 4*35mm | 2pcs |
| 0 0   | G |        | 2pcs  |            | Н | 4mm    | 2pcs  |            | I | 3mm    | 1рс  |

# 2 Parts List

| 1 | 4pcs | 2  | 1pc  | 3        | 1рс  | 4 | 2pcs |  |
|---|------|----|------|----------|------|---|------|--|
|   |      |    |      |          |      |   |      |  |
| 5 | 8pcs | 6  | 6pcs | 7        | 2pcs | 8 | 3pcs |  |
|   |      |    |      |          |      |   |      |  |
| 9 | 2pcs | 10 | 3pcs | 11) 3pcs |      |   |      |  |





# STEP 3 **B** -**►**× 12



X2

STEP 4 B - ←× 8



STEP 5 B - ►× 8 D - ►× 8





# STEP 7







### Children have died from furniture tipover.

- ALWAYS secure it with an anchor device.
- NEVER allow children to stand, climb or hang on drawers, doors, or shelves.
- NEVER open more than one drawer at a time.
- Place heavy items down low.





This is a permanent label. Do not remove!

### 



### TOPPLING FURNITURE WARNING:

- ALWAYS secure it with an anchor device.
- Please seek professional advice if you are in doubt of what fixing device to use.
- Regularly check that anchors are securely maintained.
- Use safety drawer locks to prevent children climbing.
- Stability of tall items may be affected by thick pile carpet or uneven floors.
- Do not place unanchored televisions on furniture.

**CAUTION:** for your safety when attaching the anchor fixings, please note th