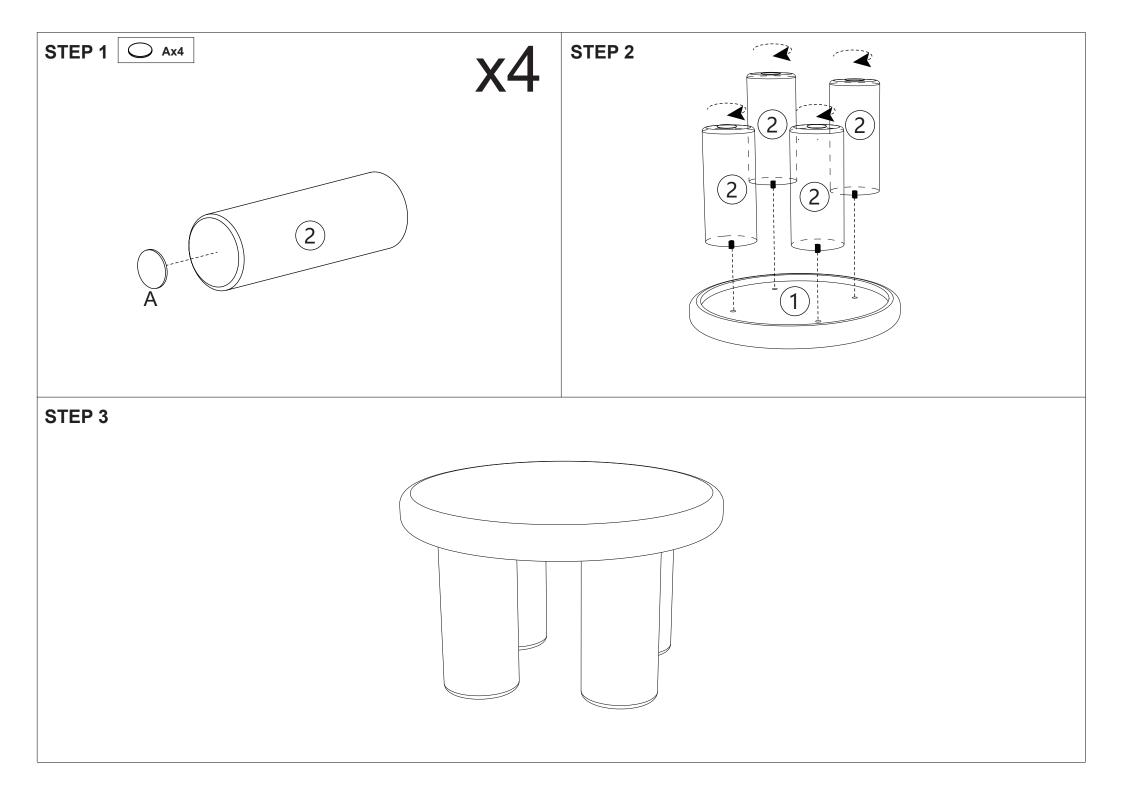

## **Assembly Instructions**43533800 4 LEG COFFEE TABLE

## **WARNING:**

DO NOT STAND OR SIT ON THIS UNIT. DO NOT USE THIS UNIT UNLESS ALL BOLTS AND SCREWS ARE FIRMLY SECURED. DO NOT KNOCK OR DRAG THIS UNIT. USE ONLY ON A FLAT SURFACE. DO NOT PLACE HOT ITEMS SUCH AS COFFEE CUPS DIRECTLY ON THE SURFACE. ADULT ASSEMBLY REQUIRED. FAILURE TO FOLLOW THESE WARNINGS COULD RESULT IN SERIOUS INJURY. THIS PACKAGE CONTAINS SMALL PARTS AND SHARP POINTS. KEEP AWAY FROM CHILDREN AND BABIES. MAXIMUM SAFE LOAD: 10KG FOR TOP.