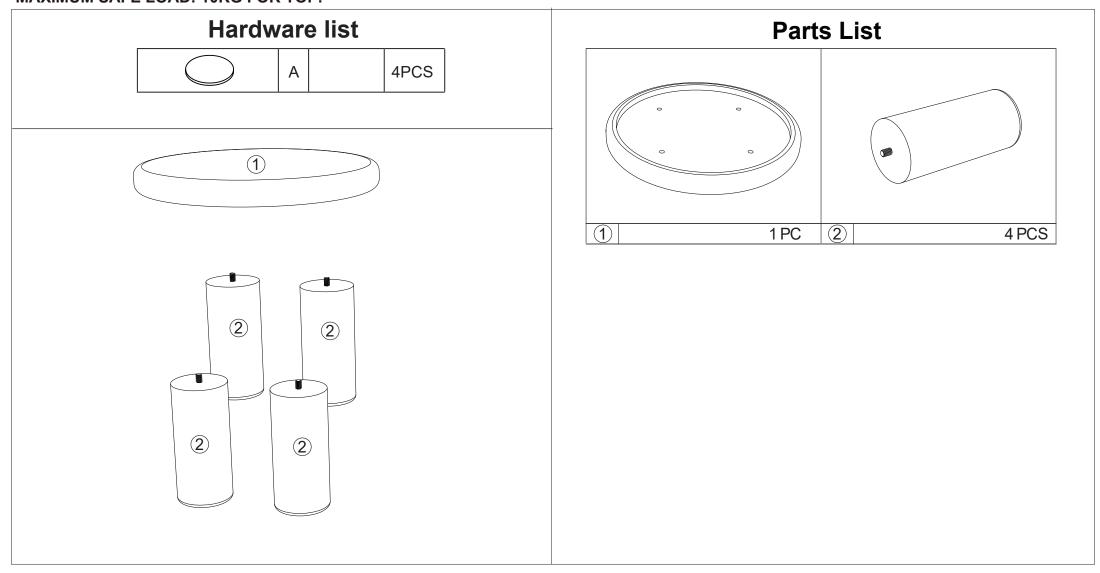

## **Assembly Instructions**43533800 4 LEG COFFEE TABLE

## **WARNING:**

DO NOT STAND OR SIT ON THIS UNIT. DO NOT USE THIS UNIT UNLESS ALL BOLTS AND SCREWS ARE FIRMLY SECURED. DO NOT KNOCK OR DRAG THIS UNIT. USE ONLY ON A FLAT SURFACE. DO NOT PLACE HOT ITEMS SUCH AS COFFEE CUPS DIRECTLY ON THE SURFACE. ADULT ASSEMBLY REQUIRED. FAILURE TO FOLLOW THESE WARNINGS COULD RESULT IN SERIOUS INJURY. THIS PACKAGE CONTAINS SMALL PARTS AND SHARP POINTS. KEEP AWAY FROM CHILDREN AND BABIES. MAXIMUM SAFE LOAD: 10KG FOR TOP.