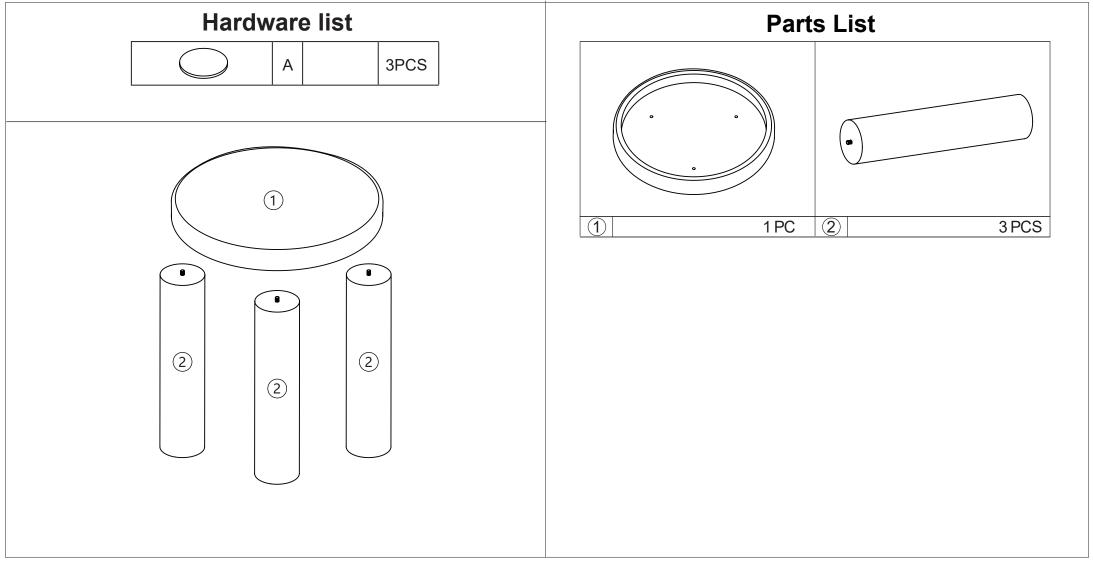

## Assembly Instructions K: 43533770 | T:71221083 3 LEG SIDE TABLE

CARE INSTRUCTIONS:

WIPE CLEAN WITH A DRY CLOTH. DO NOT USE ABRASIVE MATERIALS AND SOLVENTS. CHECK AND TIGHTEN ALL PARTS REGULARLY. PLEASE LAY FURNITURE ON THE CARPET TO AVOID ANY DIRTY OR DAMAGE ON THE TEXTURE DURING ASSEMBLY. KEEP AWAY FROM WATER AND DIRECT SUNLIGHT. STORE IN A DRY PLACE. FOR INDOOR AND DOMESTIC USE ONLY. A MILD ODOUR MAY BE PRESENT WHEN FIRST OPENING THIS CARTON. SIMPLY ALLOW TO AIR OUTSIDE AND THIS WILL FADE. WARNING: