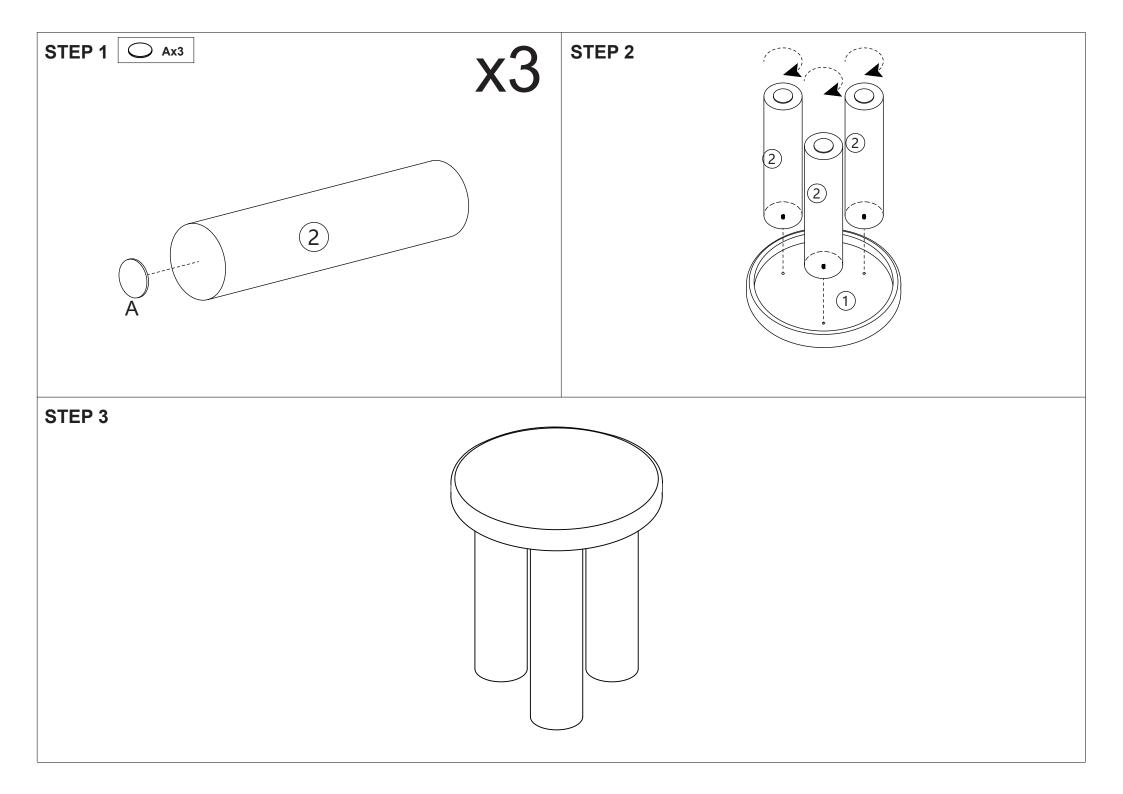

## Assembly Instructions K: 43533770 | T:71221083 3 LEG SIDE TABLE

CARE INSTRUCTIONS:

WIPE CLEAN WITH A DRY CLOTH. DO NOT USE ABRASIVE MATERIALS AND SOLVENTS. CHECK AND TIGHTEN ALL PARTS REGULARLY. PLEASE LAY FURNITURE ON THE CARPET TO AVOID ANY DIRTY OR DAMAGE ON THE TEXTURE DURING ASSEMBLY. KEEP AWAY FROM WATER AND DIRECT SUNLIGHT. STORE IN A DRY PLACE. FOR INDOOR AND DOMESTIC USE ONLY. A MILD ODOUR MAY BE PRESENT WHEN FIRST OPENING THIS CARTON. SIMPLY ALLOW TO AIR OUTSIDE AND THIS WILL FADE. WARNING:

DO NOT STAND OR SIT ON THIS UNIT. DO NOT USE THIS UNIT UNLESS ALL BOLTS AND SCREWS ARE FIRMLY SECURED. DO NOT KNOCK OR DRAG THIS UNIT. USE ONLY ON A FLAT SURFACE. DO NOT PLACE HOT ITEMS SUCH AS COFFEE CUPS DIRECTLY ON THE SURFACE. ADULT ASSEMBLY REQUIRED. FAILURE TO FOLLOW THESE WARNINGS COULD RESULT IN SERIOUS INJURY. THIS PACKAGE CONTAINS SMALL PARTS AND SHARP POINTS. KEEP AWAY FROM CHILDREN AND BABIES. **MAXIMUM SAFE LOAD: 5KG FOR TOP.** 