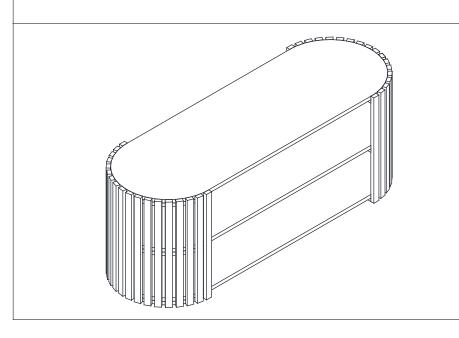

SE WARNINGS COULD RESULT IN SERIOUS INJURY.

MAXIMUM SAFE LOAD: 25KGS FOR TOP, 5KGS FOR SHELF.

### **Hardware List**

|                 | А | 6x35mm  | 2pcs  |              | Н | Felt Foot Pad | 8pcs  |
|-----------------|---|---------|-------|--------------|---|---------------|-------|
| 9               | В | 15x10mm | 2pcs  | <b>O</b> mmo | I | 6x35mm        | 3pcs  |
| <b>6</b>        | С | 6x30mm  | 2pcs  |              | J |               | 1рс   |
| (8) <del></del> | D | 4x35mm  | 3pcs  | 70           | K | 4x12mm        | 1pc   |
| *               | Е | 4x20mm  | 6pcs  | ₩            | L |               | 1рс   |
| @mm             | F | 6x18mm  | 36pcs | 0            | М | Paper Cover   | 36pcs |
|                 | G | 4mm     | 1pc   |              |   |               | •     |





# **Part List**













#### **TOPPLING FURNITURE WARNING:**

- ALWAYS secure it with an anchor device.
- Please seek professional advice if you are in doubt of what fixing device to use.
- Regularly check that anchors are securely maintained.
- Use safety drawer locks to prevent children climbing.
- Stability of tall items may be affected by thick pile carpet or uneven floors.
- Do not place unanchored televisions on furniture.

CAUTION: for your safety when attaching the anchor fixings, please note the following:

 Check any electrical wires or plumbing inside the wall before drilling any holes (if you are unsure please seek professional advice from a qualified tradesperson).



WARNING: PLEASE SECURE YOUR FURNITURE WITH THE SUPPLIED WALL FIXING. SCAN THE CODE FOR MORE INFORMATI