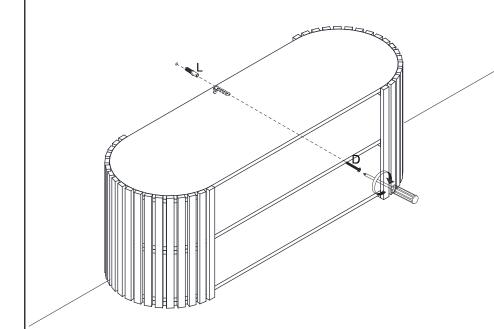

#### **TOPPLING FURNITURE WARNING:**

- ALWAYS secure it with an anchor device.
- Please seek professional advice if you are in doubt of what fixing device to use.
- Regularly check that anchors are securely maintained.
- Use safety drawer locks to prevent children climbing.
- Stability of tall items may be affected by thick pile carpet or uneven floors.
- Do not place unanchored televisions on furniture.

CAUTION: for your safety when attaching the anchor fixings, please note the following:

 Check any electrical wires or plumbing inside the wall before drilling any holes (if you are unsure please seek professional advice from a qualified tradesperson).

WARNING: PLEASE SECURE YOUR FURNITURE WITH THE SUPPLIED WALL FIXING. SCAN THE CODE FOR MORE INFORMATION.