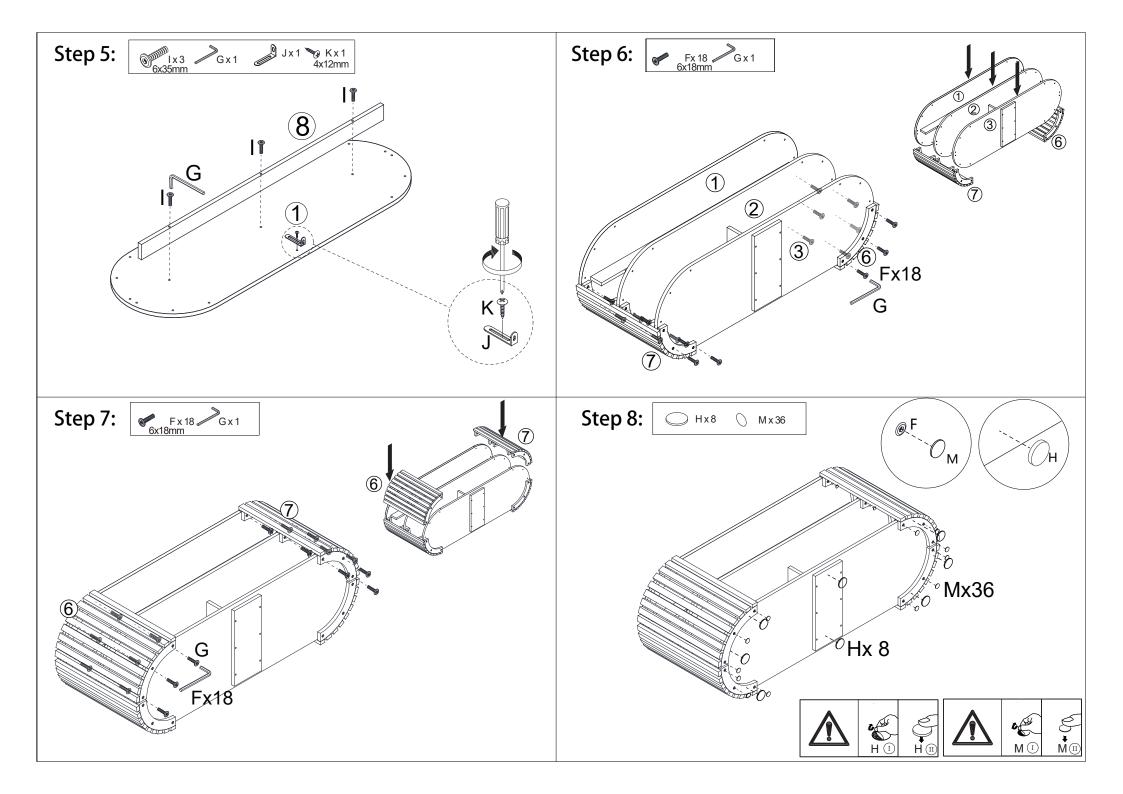

### **Hardware List**

|                 | А | 6x35mm  | 2pcs  |              | Н | Felt Foot Pad | 8pcs  |
|-----------------|---|---------|-------|--------------|---|---------------|-------|
| 9               | В | 15x10mm | 2pcs  | <b>O</b> mmo | I | 6x35mm        | 3pcs  |
| <b>6</b>        | С | 6x30mm  | 2pcs  |              | J |               | 1рс   |
| (8) <del></del> | D | 4x35mm  | 3pcs  | 70           | K | 4x12mm        | 1pc   |
| *               | Е | 4x20mm  | 6pcs  | ₩            | L |               | 1рс   |
| @mm             | F | 6x18mm  | 36pcs | 0            | М | Paper Cover   | 36pcs |
|                 | G | 4mm     | 1pc   |              |   |               | •     |