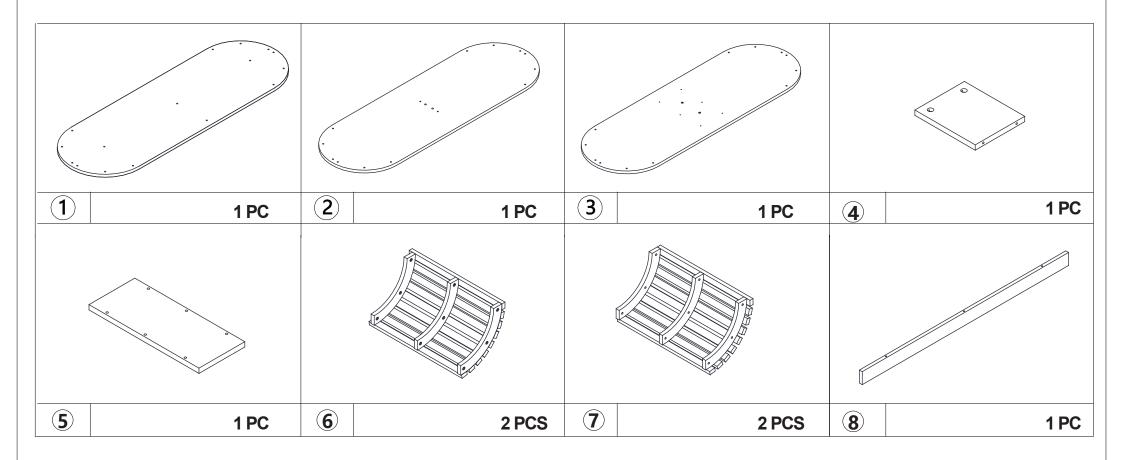

ULT IN SERIOUS INJURY.

MAXIMUM SAFE LOAD: 25KGS FOR TOP, 5KGS FOR SHELF.

### **Hardware List**

|                 | А | 6x35mm  | 2pcs  |              | Н | Felt Foot Pad | 8pcs  |
|-----------------|---|---------|-------|--------------|---|---------------|-------|
| 9               | В | 15x10mm | 2pcs  | <b>O</b> mmo | I | 6x35mm        | 3pcs  |
| <b>6</b>        | С | 6x30mm  | 2pcs  |              | J |               | 1рс   |
| (8) <del></del> | D | 4x35mm  | 3pcs  | 70           | K | 4x12mm        | 1pc   |
| *               | Е | 4x20mm  | 6pcs  | ₩            | L |               | 1рс   |
| @mm             | F | 6x18mm  | 36pcs | 0            | М | Paper Cover   | 36pcs |
|                 | G | 4mm     | 1pc   |              |   |               | •     |





# **Part List**













#### **TOPPLING FURNITURE WARNING:**

- ALWAYS secure it with an anchor device.
- Please seek professional advice if you are in doubt of what fixing device to use.
- Regularly check that anchors are securely maintained.
- Use safety drawer locks to prevent children climbing.
- Stability of tall items may be affected by thick pile carpet or uneven floors.
- Do not place unanchored televisions on furniture.

CAUTION: for your safety when attaching the anchor fixings, please note the following:

 Check any electrical wires or plumbing inside the wall before drilling any holes (if you are unsure please seek professional advice from a qualified tradesperson).



WARNING: PLEASE SECURE YOUR FURNITURE WITH THE SUPPLIED WALL FIXING. SCAN THE CODE FOR MORE INFORMATION.



# **A** WARNIN