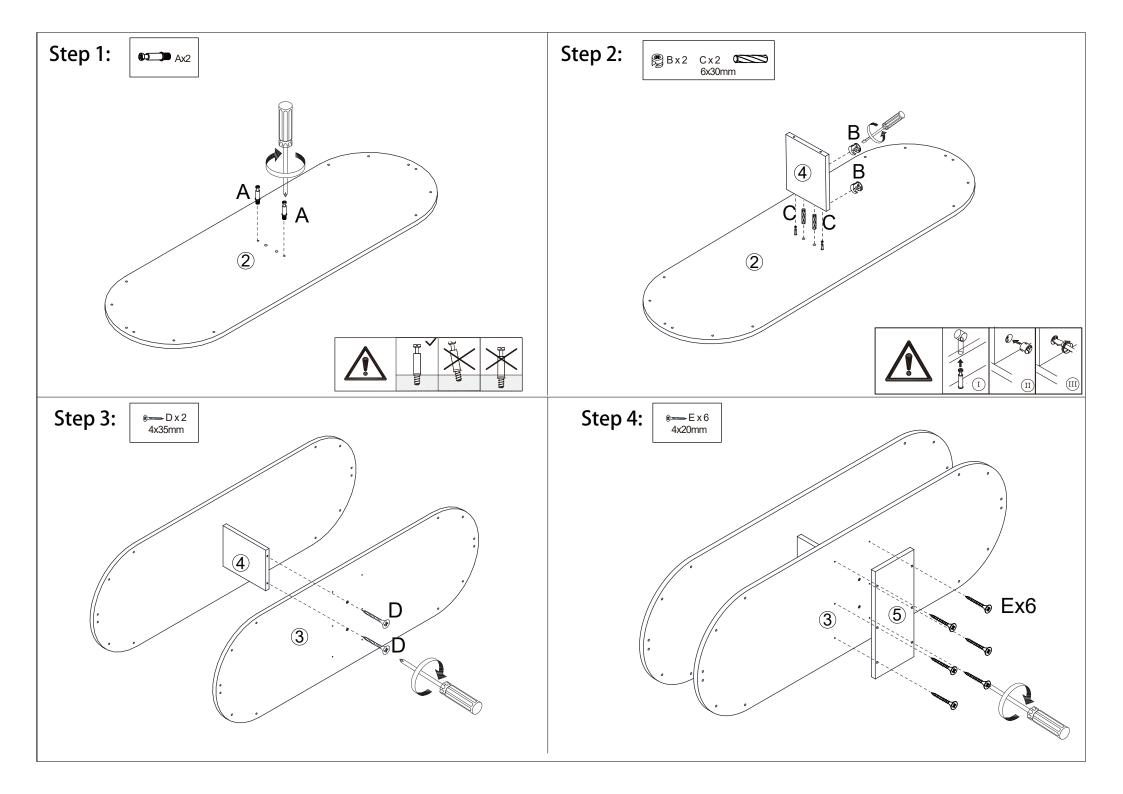

### **Hardware List**

|                 | А | 6x35mm  | 2pcs  |              | Н | Felt Foot Pad | 8pcs  |
|-----------------|---|---------|-------|--------------|---|---------------|-------|
| 9               | В | 15x10mm | 2pcs  | <b>O</b> mmo | I | 6x35mm        | 3pcs  |
| <b>6</b>        | С | 6x30mm  | 2pcs  |              | J |               | 1рс   |
| (8) <del></del> | D | 4x35mm  | 3pcs  | 70           | K | 4x12mm        | 1pc   |
| *               | Е | 4x20mm  | 6pcs  | ₩            | L |               | 1рс   |
| @mm             | F | 6x18mm  | 36pcs | 0            | М | Paper Cover   | 36pcs |
|                 | G | 4mm     | 1pc   |              |   |               | •     |