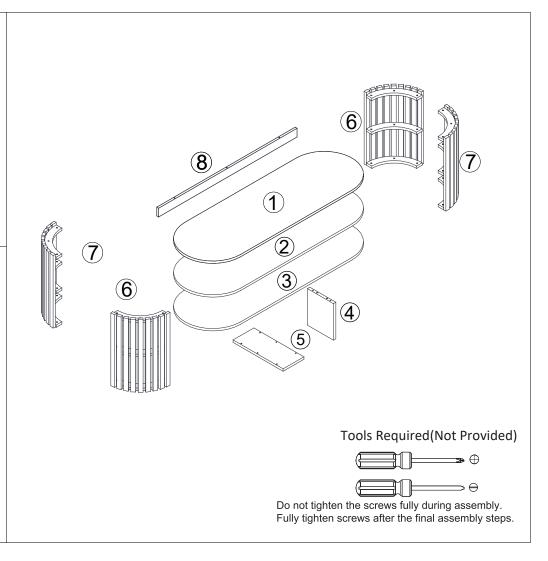

WARNINGS COULD RESULT IN SERIOUS INJURY.

MAXIMUM SAFE LOAD: 25KGS FOR TOP, 5KGS FOR SHELF.

### **Hardware List**

|                 | А | 6x35mm  | 2pcs  |              | Н | Felt Foot Pad | 8pcs  |
|-----------------|---|---------|-------|--------------|---|---------------|-------|
| 9               | В | 15x10mm | 2pcs  | <b>O</b> mmo | I | 6x35mm        | 3pcs  |
| <b>6</b>        | С | 6x30mm  | 2pcs  |              | J |               | 1рс   |
| (8) <del></del> | D | 4x35mm  | 3pcs  | 70           | K | 4x12mm        | 1pc   |
| *               | Е | 4x20mm  | 6pcs  | ₩            | L |               | 1рс   |
| @mm             | F | 6x18mm  | 36pcs | 0            | М | Paper Cover   | 36pcs |
|                 | G | 4mm     | 1pc   |              |   |               | •     |





# **Part List**













#### **TOPPLING FURNITURE WARNING:**

- ALWAYS secure it with an anchor device.
- Please seek professional advice if you are in doubt of what fixing device to use.
- Regularly check that anchors are securely maintained.
- Use safety drawer locks to prevent children climbing.
- Stability of tall items may be affected by thick pile carpet or uneven floors.
- Do not place unanchored televisions on furniture.

CAUTION: for your safety when attaching the anchor fixings, please note the following:

 Check any electrical wires or plumbing inside the wall before drilling any holes (if you are unsure please seek professional advice from a qualified tradesperson).



WARNING: PLEASE SECURE YOUR FURNITURE WITH THE SUPPLIED WALL FIXING. SCAN THE CODE FOR MORE INFORMATION