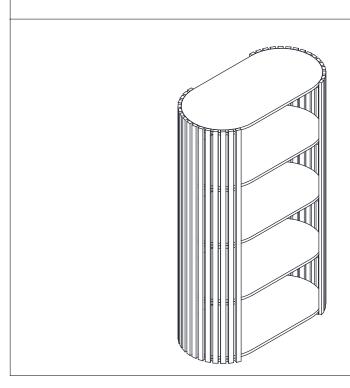

L BOLTS AND SCREWS ARE FIRMLY SECURED.DO NOT KNOCK OR DRAG THIS UNIT.USE ONLY ON A FLAT SURFACE. LOAD SHELF EVENLY TO PREVENT FROM TIPPING OVER. THIS PACKAGE CONTAINS SMALL PARTS AND SHARP POINTS. KEEP AWAY FROM CHILDREN AND BABIES. ADULT ASSEMBLY REQUIRED. FAILURE TO FOLLOW THESE WARNINGS COULD RESULT IN SERIOUS INJURY.

MAXIMUM SAFE LOAD: 10KGS FOR EACH SHELF.

## **Hardware List**

| Spanner. | Α | 6x18mm        | 60pcs |
|----------|---|---------------|-------|
|          | В | 4mm           | 1pc   |
|          | С | Felt Foot Pad | 6pcs  |
|          | D |               | 1pc   |

| <b>™</b> 6 | Е | 4x12mm      | 1pc   |
|------------|---|-------------|-------|
| <b>*</b>   | F |             | 1pc   |
|            | G | 4x35mm      | 1pc   |
| 0          | Н | Paper Cover | 60pcs |





## **Part List**





### Step 4:





#### **TOPPLING FURNITURE WARNING:**

- ALWAYS secure it with an anchor device.
- Please seek professional advice if you are in doubt of what fixing device to use.
- Regularly check that anchors are securely maintained.
- Use safety drawer locks to prevent children climbing.
- Stability of tall items may be affected by thick pile carpet or uneven floors.
- Do not place unanchored televisions on furniture.

CAUTION: for your safety when attaching the anchor fixings, please note the following:

 Check any electrical wires or plumbing inside the wall before drilling any holes (if you are unsure please seek professional advice from a qualified tradesperson).



WARNING: PLEASE SECURE YOUR FURNITURE WITH THE SUPPLIED WALL FIXING. SCAN THE CODE FOR MORE