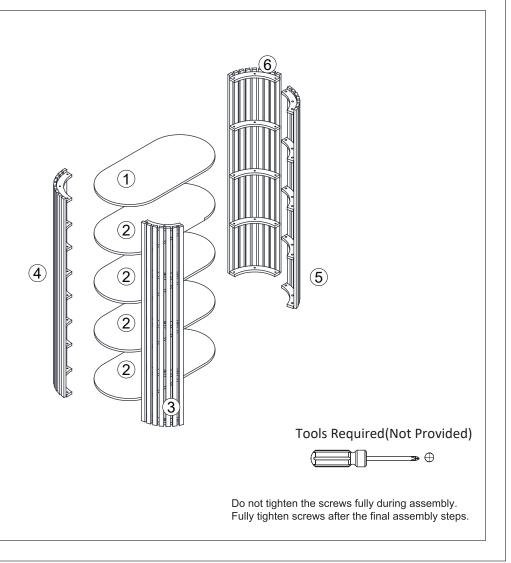

BOLTS AND SCREWS ARE FIRMLY SECURED.DO NOT KNOCK OR DRAG THIS UNIT.USE ONLY ON A FLAT SURFACE. LOAD SHELF EVENLY TO PREVENT FROM TIPPING OVER. THIS PACKAGE CONTAINS SMALL PARTS AND SHARP POINTS. KEEP AWAY FROM CHILDREN AND BABIES. ADULT ASSEMBLY REQUIRED. FAILURE TO FOLLOW THESE WARNINGS COULD RESULT IN SERIOUS INJURY.

MAXIMUM SAFE LOAD: 10KGS FOR EACH SHELF.

## **Hardware List**

| Spanner. | Α | 6x18mm        | 60pcs |
|----------|---|---------------|-------|
|          | В | 4mm           | 1pc   |
|          | С | Felt Foot Pad | 6pcs  |
|          | D |               | 1pc   |

| <b>™</b> 6 | Е | 4x12mm      | 1pc   |
|------------|---|-------------|-------|
| <b>*</b>   | F |             | 1pc   |
|            | G | 4x35mm      | 1pc   |
| 0          | Н | Paper Cover | 60pcs |





## **Part List**





### Step 4:





#### **TOPPLING FURNITURE WARNING:**

- ALWAYS secure it with an anchor device.
- Please seek professional advice if you are in doubt of what fixing device to use.
- Regularly check that anchors are securely maintained.
- Use safety drawer locks to prevent children climbing.
- Stability of tall items may be affected by thick pile carpet or uneven floors.
- Do not place unanchored televisions on furniture.

CAUTION: for your safety when attaching the anchor fixings, please note the following:

 Check any electrical wires or plumbing inside the wall before drilling any holes (if you are unsure please seek professional advice from a qualified tradesperson).



WARNING: PLEASE SECURE YOUR FURNITURE WITH THE SUPPLIED WALL FIXING. SCAN THE CODE FOR MORE I