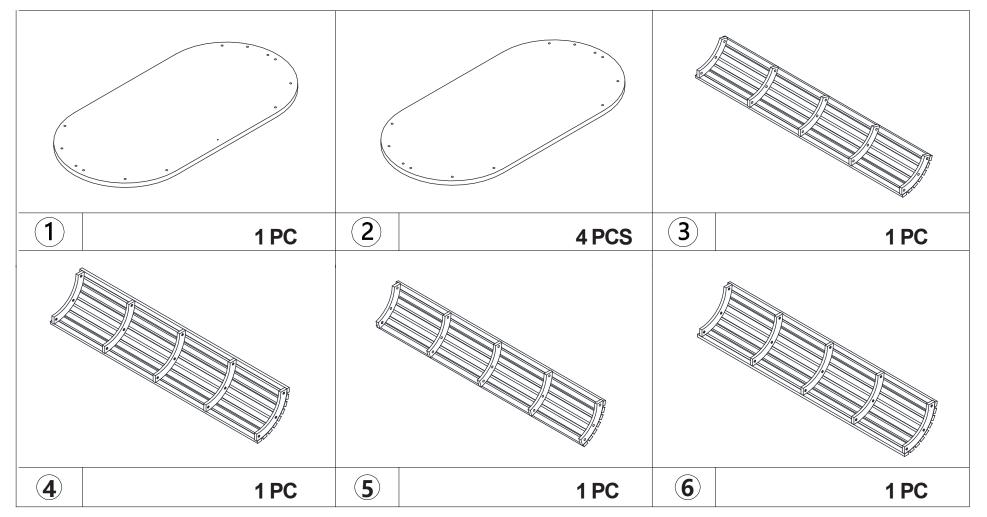

FIRMLY SECURED.DO NOT KNOCK OR DRAG THIS UNIT.USE ONLY ON A FLAT SURFACE. LOAD SHELF EVENLY TO PREVENT FROM TIPPING OVER. THIS PACKAGE CONTAINS SMALL PARTS AND SHARP POINTS. KEEP AWAY FROM CHILDREN AND BABIES. ADULT ASSEMBLY REQUIRED. FAILURE TO FOLLOW THESE WARNINGS COULD RESULT IN SERIOUS INJURY.

MAXIMUM SAFE LOAD: 10KGS FOR EACH SHELF.

## **Hardware List**

| Spanner. | Α | 6x18mm        | 60pcs |
|----------|---|---------------|-------|
|          | В | 4mm           | 1pc   |
|          | С | Felt Foot Pad | 6pcs  |
|          | D |               | 1pc   |

| <b>™</b> 6 | Е | 4x12mm      | 1pc   |
|------------|---|-------------|-------|
| <b>*</b>   | F |             | 1pc   |
|            | G | 4x35mm      | 1pc   |
| 0          | Н | Paper Cover | 60pcs |





## **Part List**





### Step 4:





#### **TOPPLING FURNITURE WARNING:**

- ALWAYS secure it with an anchor device.
- Please seek professional advice if you are in doubt of what fixing device to use.
- Regularly check that anchors are securely maintained.
- Use safety drawer locks to prevent children climbing.
- Stability of tall items may be affected by thick pile carpet or uneven floors.
- Do not place unanchored televisions on furniture.

CAUTION: for your safety when attaching the anchor fixings, please note the following:

 Check any electrical wires or plumbing inside the wall before drilling any holes (if you are unsure please seek professional advice from a qualified tradesperson).



WARNING: PLEASE SECURE YOUR FURNITURE WITH THE SUPPLIED WALL FIXING. SCAN THE CODE FOR MORE INFORMATION.



## **