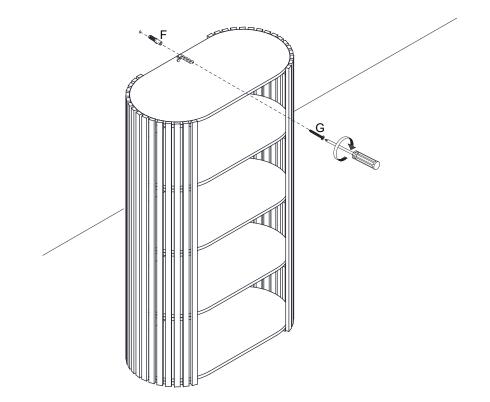

### Step 4:

CAUTION: for your safety when attaching the anchor fixings, please note the following:

 Check any electrical wires or plumbing inside the wall before drilling any holes (if you are unsure please seek professional advice from a qualified tradesperson).

WARNING: PLEASE SECURE YOUR FURNITURE WITH THE SUPPLIED WALL FIXING. SCAN THE CODE FOR MORE INFORMATION.