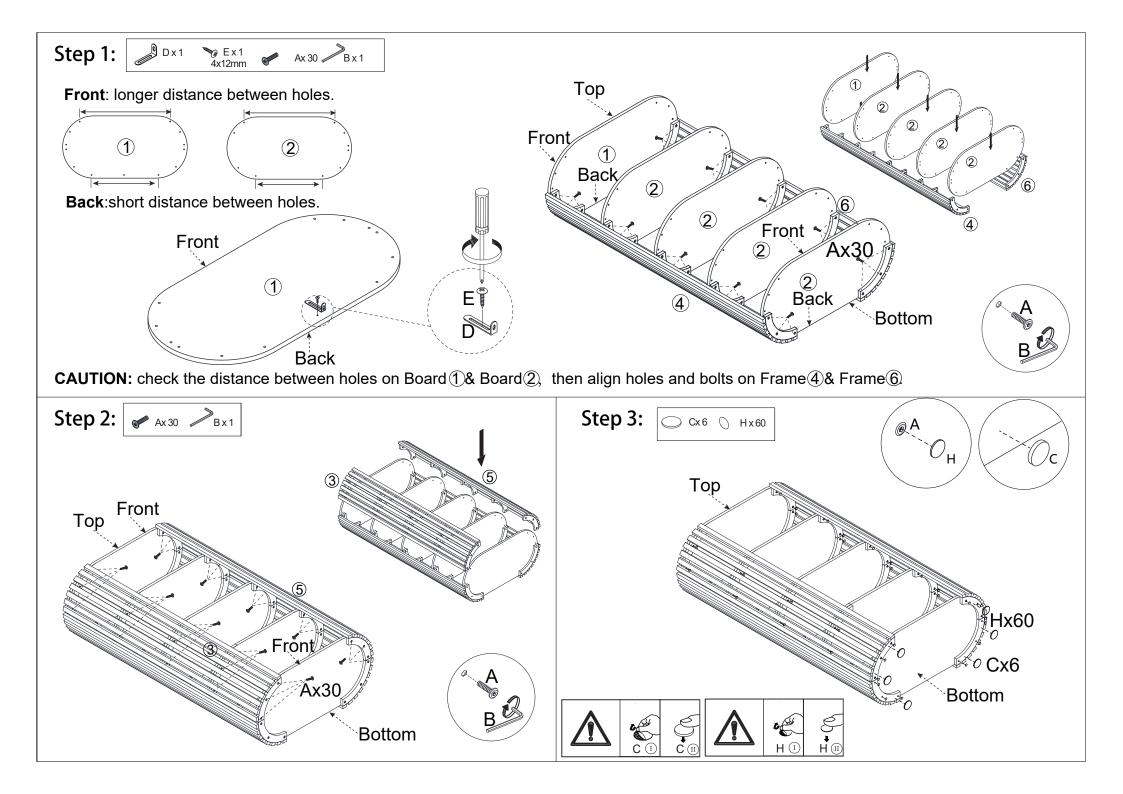

## **Hardware List**

| Spanner. | Α | 6x18mm        | 60pcs |
|----------|---|---------------|-------|
|          | В | 4mm           | 1pc   |
|          | С | Felt Foot Pad | 6pcs  |
|          | D |               | 1pc   |

| <b>™</b> 6 | Е | 4x12mm      | 1pc   |
|------------|---|-------------|-------|
| <b>*</b>   | F |             | 1pc   |
|            | G | 4x35mm      | 1pc   |
| 0          | Н | Paper Cover | 60pcs |

### Step 4: